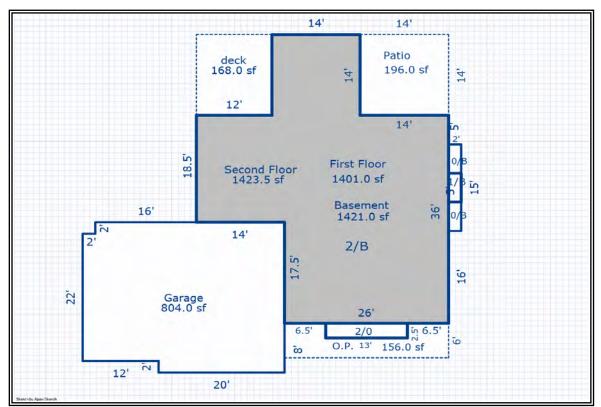

# 2022 Local Board of Appeal and Equalization

B3 Jing Xu Xuefeng Liu 12200 Hilloway Rd W 11-117-22-21-0020

2022 Assessed Value: \$969,200 Recommendation: \$940,000

This report is not an appraisal as defined in M.S. § 82B.02 (subd.3) nor does it comply with the Uniform Standards of Professional Appraisal Practice. It is intended to be used as a reference only and any use other than its intended use is prohibited and unlawful. The author does not represent this to be an appraisal and is not responsible for any inappropriate use. It is a report of public records using a mass appraisal technique.