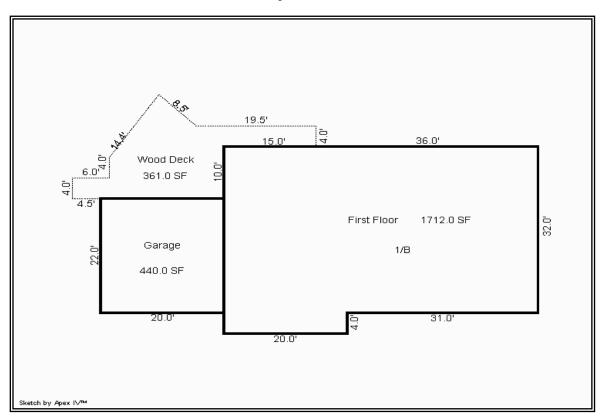

# 2022 Local Board of Appeal and Equalization

B3 Jing Xu Xuefeng Liu 12200 Hilloway Rd W 11-117-22-21-0020

2022 Assessed Value: \$969,200 Recommendation: \$940,000

This report is not an appraisal as defined in M.S. § 82B.02 (subd.3) nor does it comply with the Uniform Standards of Professional Appraisal Practice. It is intended to be used as a reference only and any use other than its intended use is prohibited and unlawful. The author does not represent this to be an appraisal and is not responsible for any inappropriate use. It is a report of public records using a mass appraisal technique.