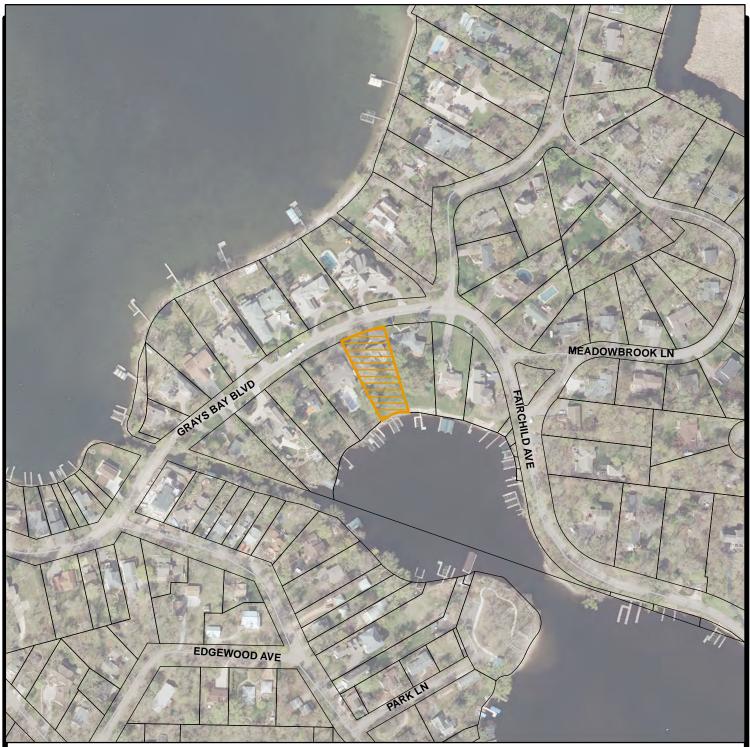

# 2022 Local Board of Appeal and Equalization

B3 Jing Xu Xuefeng Liu 12200 Hilloway Rd W 11-117-22-21-0020

2022 Assessed Value: \$969,200 Recommendation: \$940,000

This report is not an appraisal as defined in M.S. § 82B.02 (subd.3) nor does it comply with the Uniform Standards of Professional Appraisal Practice. It is intended to be used as a reference only and any use other than its intended use is prohibited and unlawful. The author does not represent this to be an appraisal and is not responsible for any inappropriate use. It is a report of public records using a mass appraisal technique.