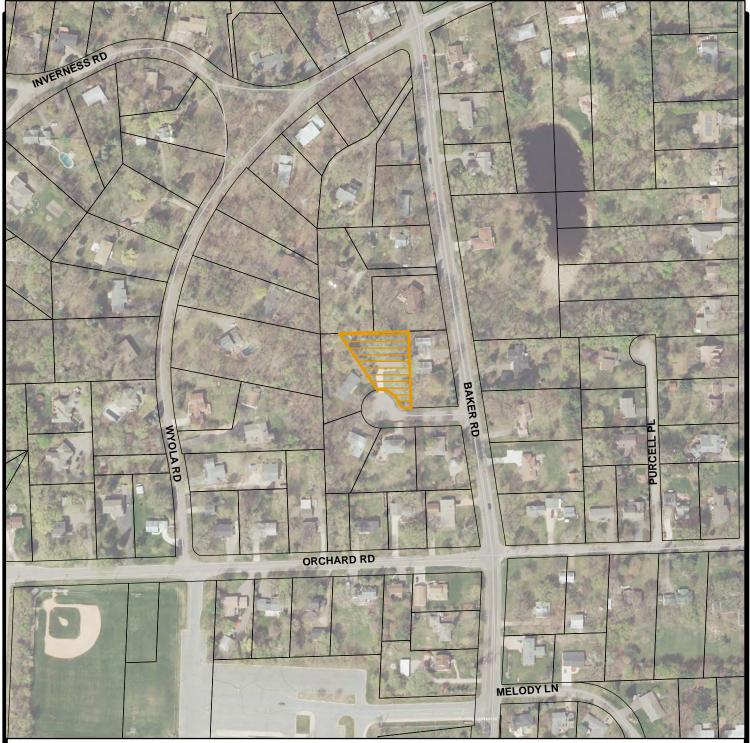

# 2022 Local Board of Appeal and Equalization

B3 Jing Xu Xuefeng Liu 12200 Hilloway Rd W 11-117-22-21-0020

2022 Assessed Value: \$969,200 Recommendation: \$940,000

This report is not an appraisal as defined in M.S. § 82B.02 (subd.3) nor does it comply with the Uniform Standards of Professional Appraisal Practice. It is intended to be used as a reference only and any use other than its intended use is prohibited and unlawful. The author does not represent this to be an appraisal and is not responsible for any inappropriate use. It is a report of public records using a mass appraisal technique.