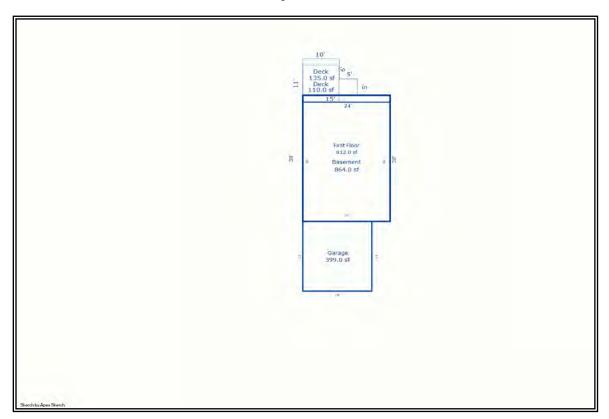

# 2022 Local Board of Appeal and Equalization

B3 Jing Xu Xuefeng Liu 12200 Hilloway Rd W 11-117-22-21-0020

2022 Assessed Value: \$969,200 Recommendation: \$940,000

This report is not an appraisal as defined in M.S. § 82B.02 (subd.3) nor does it comply with the Uniform Standards of Professional Appraisal Practice. It is intended to be used as a reference only and any use other than its intended use is prohibited and unlawful. The author does not represent this to be an appraisal and is not responsible for any inappropriate use. It is a report of public records using a mass appraisal technique.