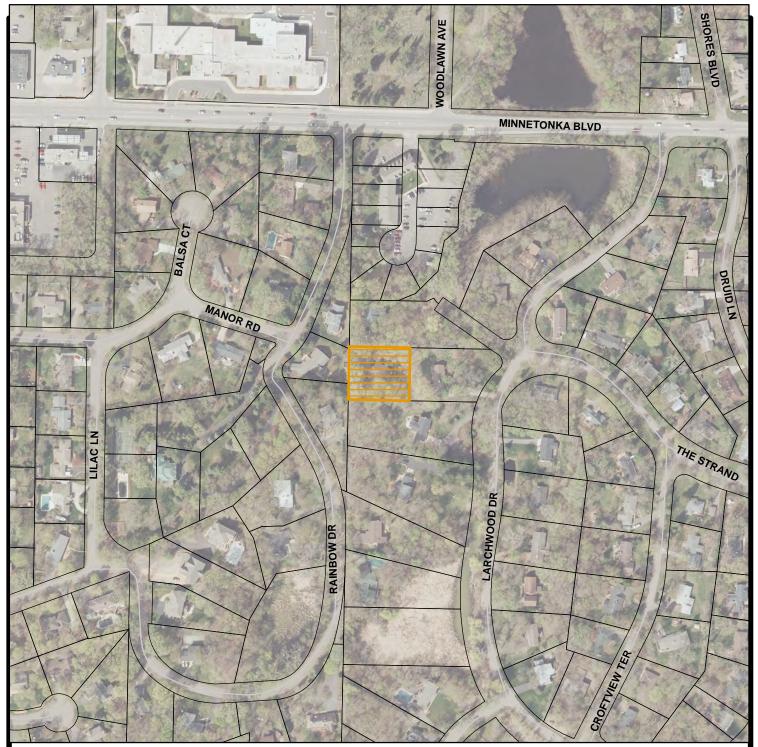

# 2022 Local Board of Appeal and Equalization

B3 Jing Xu Xuefeng Liu 12200 Hilloway Rd W 11-117-22-21-0020

2022 Assessed Value: \$969,200 Recommendation: \$940,000

This report is not an appraisal as defined in M.S. § 82B.02 (subd.3) nor does it comply with the Uniform Standards of Professional Appraisal Practice. It is intended to be used as a reference only and any use other than its intended use is prohibited and unlawful. The author does not represent this to be an appraisal and is not responsible for any inappropriate use. It is a report of public records using a mass appraisal technique.