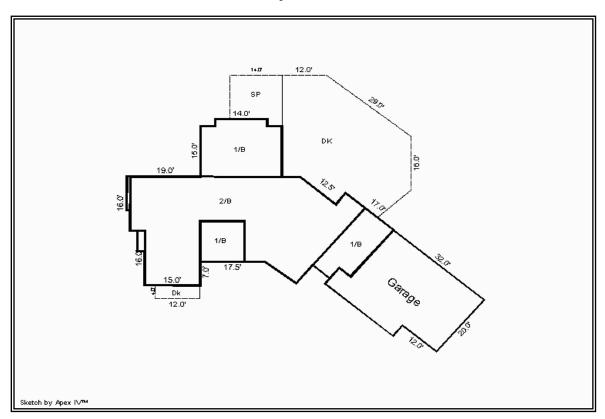

# 2022 Local Board of Appeal and Equalization

B3 Jing Xu Xuefeng Liu 12200 Hilloway Rd W 11-117-22-21-0020

2022 Assessed Value: \$969,200 Recommendation: \$940,000

This report is not an appraisal as defined in M.S. § 82B.02 (subd.3) nor does it comply with the Uniform Standards of Professional Appraisal Practice. It is intended to be used as a reference only and any use other than its intended use is prohibited and unlawful. The author does not represent this to be an appraisal and is not responsible for any inappropriate use. It is a report of public records using a mass appraisal technique.