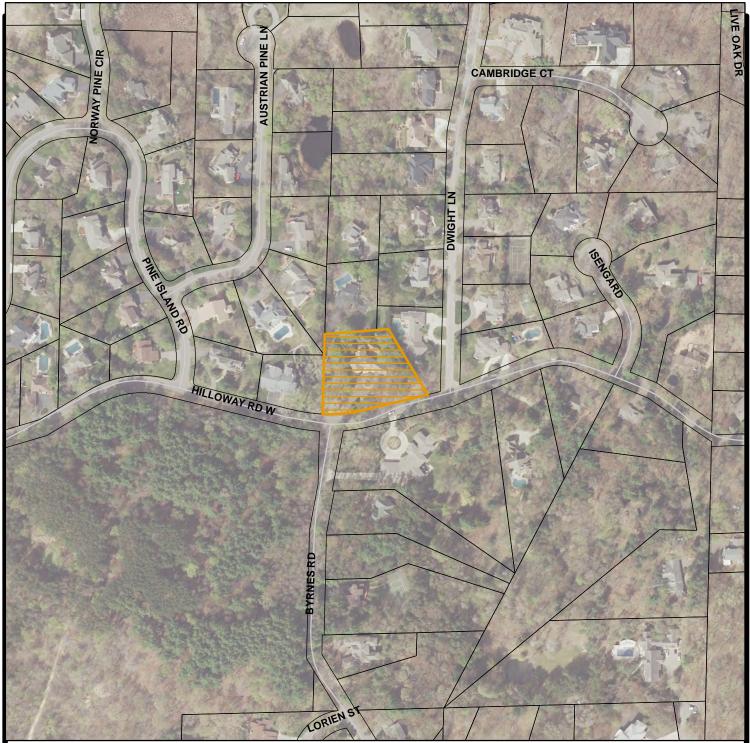

# 2022 Local Board of Appeal and Equalization

B3 Jing Xu Xuefeng Liu 12200 Hilloway Rd W 11-117-22-21-0020

2022 Assessed Value: \$969,200 Recommendation: \$940,000

This report is not an appraisal as defined in M.S. § 82B.02 (subd.3) nor does it comply with the Uniform Standards of Professional Appraisal Practice. It is intended to be used as a reference only and any use other than its intended use is prohibited and unlawful. The author does not represent this to be an appraisal and is not responsible for any inappropriate use. It is a report of public records using a mass appraisal technique.