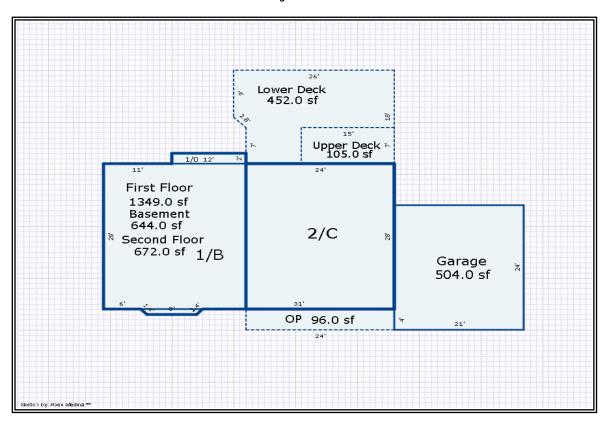

# 2022 Local Board of Appeal and Equalization

B3 Jing Xu Xuefeng Liu 12200 Hilloway Rd W 11-117-22-21-0020

2022 Assessed Value: \$969,200 Recommendation: \$940,000

This report is not an appraisal as defined in M.S. § 82B.02 (subd.3) nor does it comply with the Uniform Standards of Professional Appraisal Practice. It is intended to be used as a reference only and any use other than its intended use is prohibited and unlawful. The author does not represent this to be an appraisal and is not responsible for any inappropriate use. It is a report of public records using a mass appraisal technique.