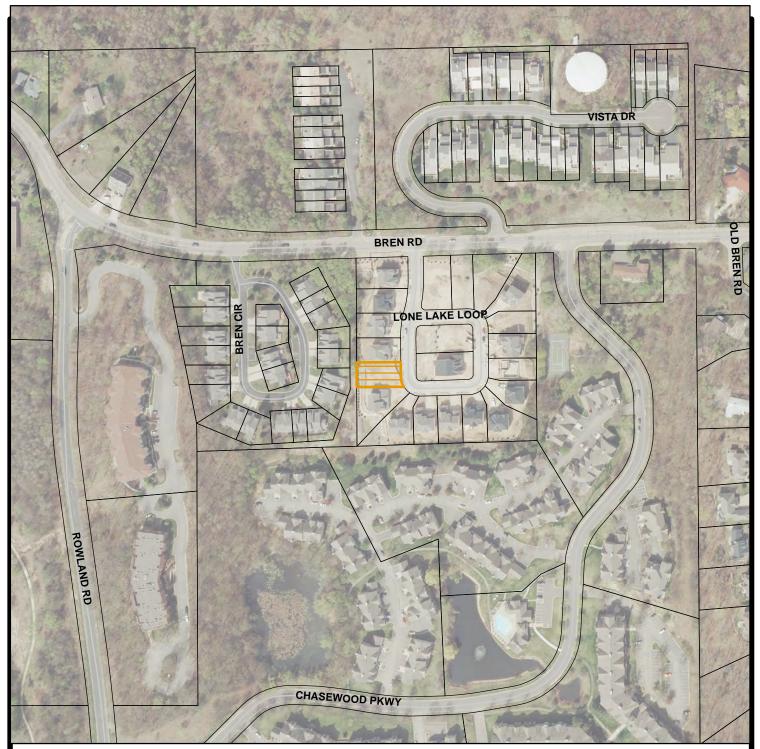

# 2022 Local Board of Appeal and Equalization

B3 Jing Xu Xuefeng Liu 12200 Hilloway Rd W 11-117-22-21-0020

2022 Assessed Value: \$969,200 Recommendation: \$940,000

This report is not an appraisal as defined in M.S. § 82B.02 (subd.3) nor does it comply with the Uniform Standards of Professional Appraisal Practice. It is intended to be used as a reference only and any use other than its intended use is prohibited and unlawful. The author does not represent this to be an appraisal and is not responsible for any inappropriate use. It is a report of public records using a mass appraisal technique.