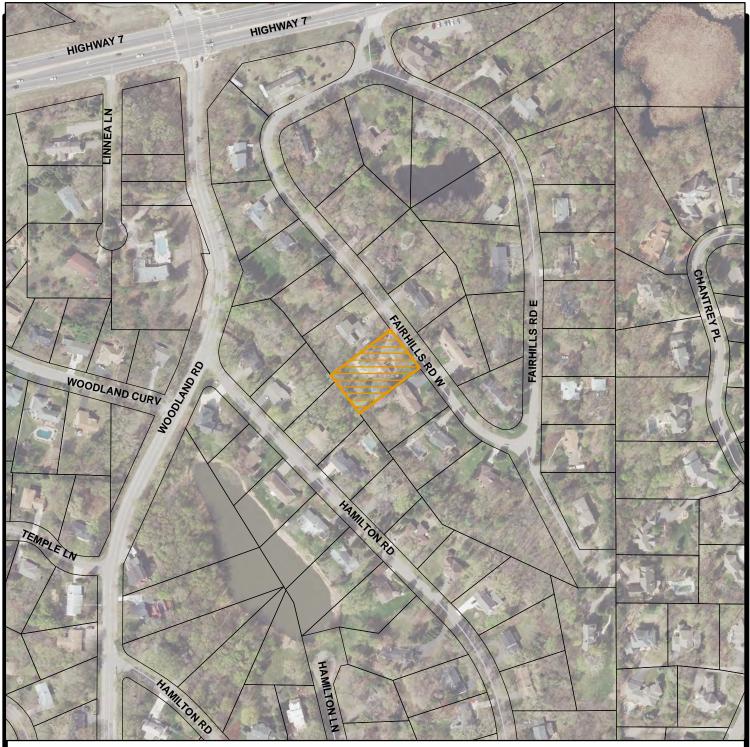

# 2022 Local Board of Appeal and Equalization

B3 Jing Xu Xuefeng Liu 12200 Hilloway Rd W 11-117-22-21-0020

2022 Assessed Value: \$969,200 Recommendation: \$940,000

This report is not an appraisal as defined in M.S. § 82B.02 (subd.3) nor does it comply with the Uniform Standards of Professional Appraisal Practice. It is intended to be used as a reference only and any use other than its intended use is prohibited and unlawful. The author does not represent this to be an appraisal and is not responsible for any inappropriate use. It is a report of public records using a mass appraisal technique.