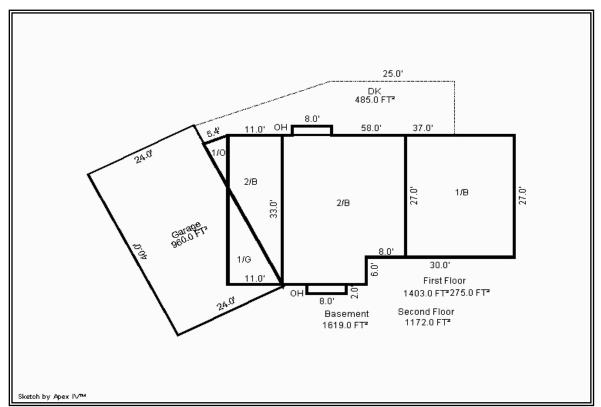

# 2022 Local Board of Appeal and Equalization

B3 Jing Xu Xuefeng Liu 12200 Hilloway Rd W 11-117-22-21-0020

2022 Assessed Value: \$969,200 Recommendation: \$940,000

This report is not an appraisal as defined in M.S. § 82B.02 (subd.3) nor does it comply with the Uniform Standards of Professional Appraisal Practice. It is intended to be used as a reference only and any use other than its intended use is prohibited and unlawful. The author does not represent this to be an appraisal and is not responsible for any inappropriate use. It is a report of public records using a mass appraisal technique.