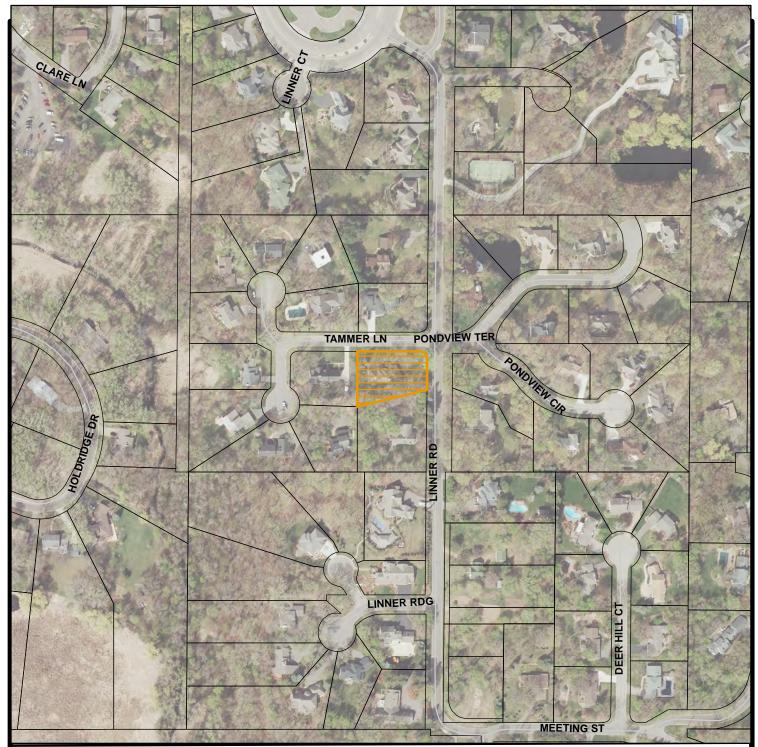

# 2022 Local Board of Appeal and Equalization

B3 Jing Xu Xuefeng Liu 12200 Hilloway Rd W 11-117-22-21-0020

2022 Assessed Value: \$969,200 Recommendation: \$940,000

This report is not an appraisal as defined in M.S. § 82B.02 (subd.3) nor does it comply with the Uniform Standards of Professional Appraisal Practice. It is intended to be used as a reference only and any use other than its intended use is prohibited and unlawful. The author does not represent this to be an appraisal and is not responsible for any inappropriate use. It is a report of public records using a mass appraisal technique.