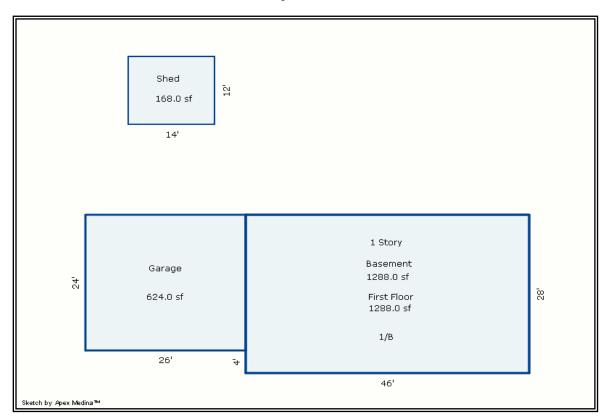

# 2022 Local Board of Appeal and Equalization

B3 Jing Xu Xuefeng Liu 12200 Hilloway Rd W 11-117-22-21-0020

2022 Assessed Value: \$969,200 Recommendation: \$940,000

This report is not an appraisal as defined in M.S. § 82B.02 (subd.3) nor does it comply with the Uniform Standards of Professional Appraisal Practice. It is intended to be used as a reference only and any use other than its intended use is prohibited and unlawful. The author does not represent this to be an appraisal and is not responsible for any inappropriate use. It is a report of public records using a mass appraisal technique.