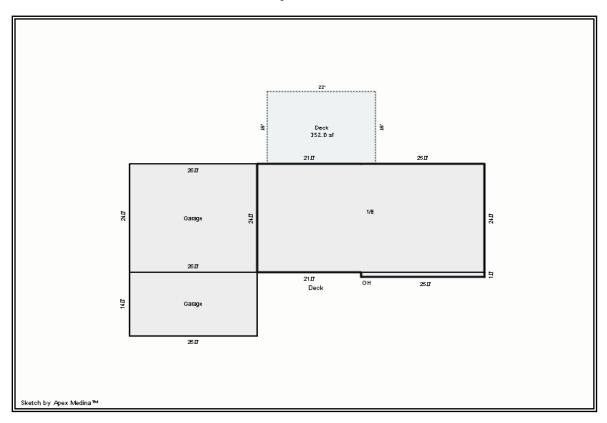

# 2022 Local Board of Appeal and Equalization

B3 Jing Xu Xuefeng Liu 12200 Hilloway Rd W 11-117-22-21-0020

2022 Assessed Value: \$969,200 Recommendation: \$940,000

This report is not an appraisal as defined in M.S. § 82B.02 (subd.3) nor does it comply with the Uniform Standards of Professional Appraisal Practice. It is intended to be used as a reference only and any use other than its intended use is prohibited and unlawful. The author does not represent this to be an appraisal and is not responsible for any inappropriate use. It is a report of public records using a mass appraisal technique.