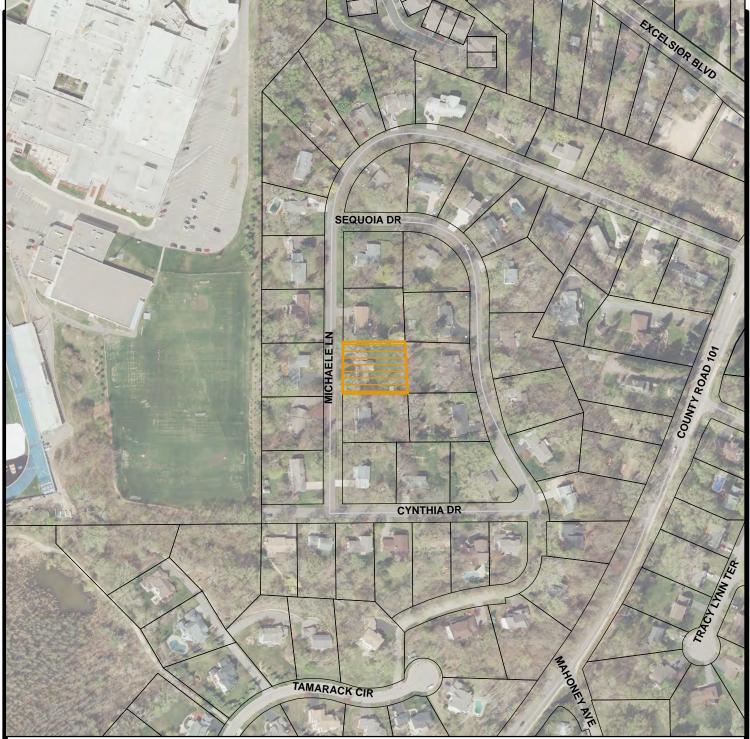

# 2022 Local Board of Appeal and Equalization

B3 Jing Xu Xuefeng Liu 12200 Hilloway Rd W 11-117-22-21-0020

2022 Assessed Value: \$969,200 Recommendation: \$940,000

This report is not an appraisal as defined in M.S. § 82B.02 (subd.3) nor does it comply with the Uniform Standards of Professional Appraisal Practice. It is intended to be used as a reference only and any use other than its intended use is prohibited and unlawful. The author does not represent this to be an appraisal and is not responsible for any inappropriate use. It is a report of public records using a mass appraisal technique.