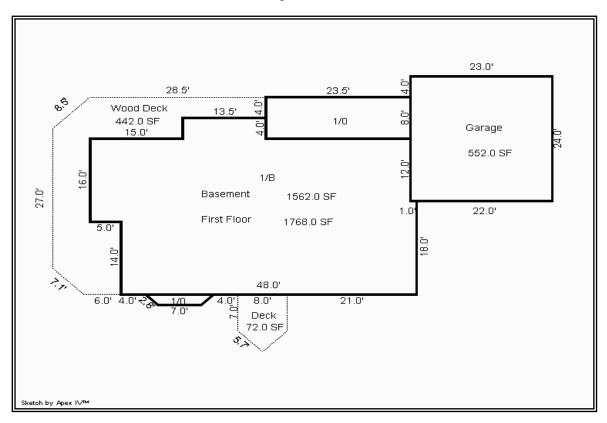

# 2022 Local Board of Appeal and Equalization

B3 Jing Xu Xuefeng Liu 12200 Hilloway Rd W 11-117-22-21-0020

2022 Assessed Value: \$969,200 Recommendation: \$940,000

This report is not an appraisal as defined in M.S. § 82B.02 (subd.3) nor does it comply with the Uniform Standards of Professional Appraisal Practice. It is intended to be used as a reference only and any use other than its intended use is prohibited and unlawful. The author does not represent this to be an appraisal and is not responsible for any inappropriate use. It is a report of public records using a mass appraisal technique.