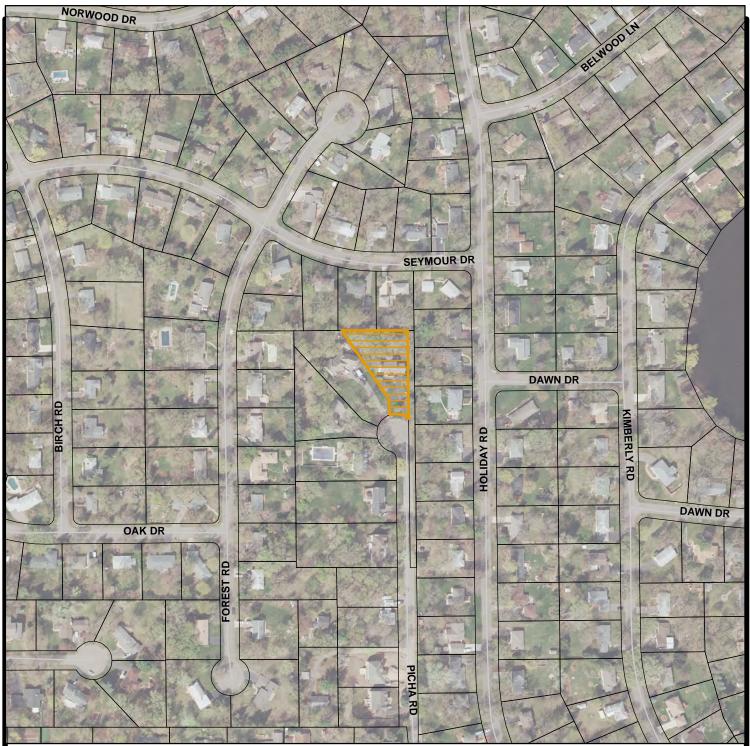

# 2022 Local Board of Appeal and Equalization

B3 Jing Xu Xuefeng Liu 12200 Hilloway Rd W 11-117-22-21-0020

2022 Assessed Value: \$969,200 Recommendation: \$940,000

This report is not an appraisal as defined in M.S. § 82B.02 (subd.3) nor does it comply with the Uniform Standards of Professional Appraisal Practice. It is intended to be used as a reference only and any use other than its intended use is prohibited and unlawful. The author does not represent this to be an appraisal and is not responsible for any inappropriate use. It is a report of public records using a mass appraisal technique.