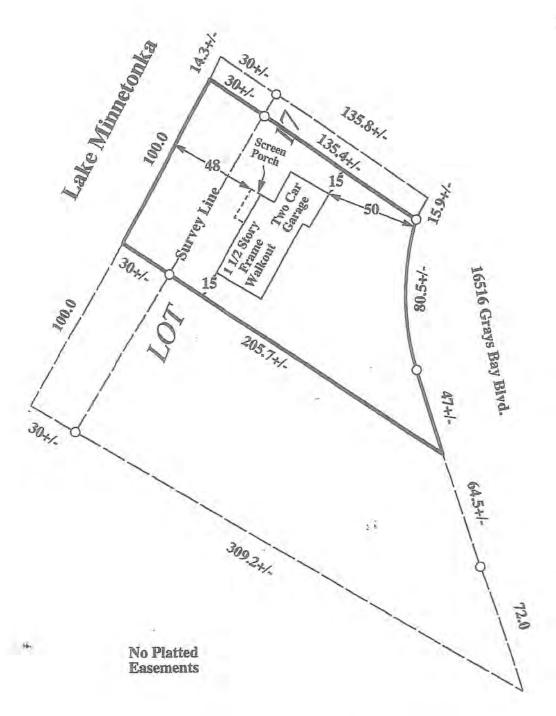

any other similar structure.
- Impervious Surface: Any hard surface which prevents absorption of water.
- OHWL: The ordinary high water level of a lake or tributary creek as defined by the Minnesota Department of Natural Resources.
- Principal Structure: A house.
- Shoreland District: Property within 1,000 square feet of the ordinary high water level of a lake and/or property within 300 feet of the ordinary high water level of a tributary creek.
- Water-Oriented Structure: An accessory structure not greater than 120 square feet in size of 10 feet in height. Only one water-oriented structure is allowed per lot.

# Title One, Inc.

File # 1505474

16516 Grays Bay Blvd., Minnetonka P/O Lot 17, Intpa-Nini Lake Minnetonka (See Legal), Hennepin County

inspected by; Louise Paulson

N 1" = 50'



Accommodation sketch; plat drawing not a survey.

"The location of the improvements shown on this drawing are approximate and are based on a visual inspection of the premises.

The lot dimensions are taken from the record plat drawings or county records.

This drawing is for informational purposes and should not be used as a survey.

It does not constitute a liability of the company and is intended for mortgage purposes only."



# City of Minnetonka Assessing Department 2022 Local Board of Appeal and Equalization



### Staff Report

| В6                       |                        |
|--------------------------|------------------------|
| Property Owner(s):       | Grays Bay Holdings LLC |
| <b>Property Address:</b> | 16516 Grays Bay Blvd   |
| PID #:                   | 08-117-22-43