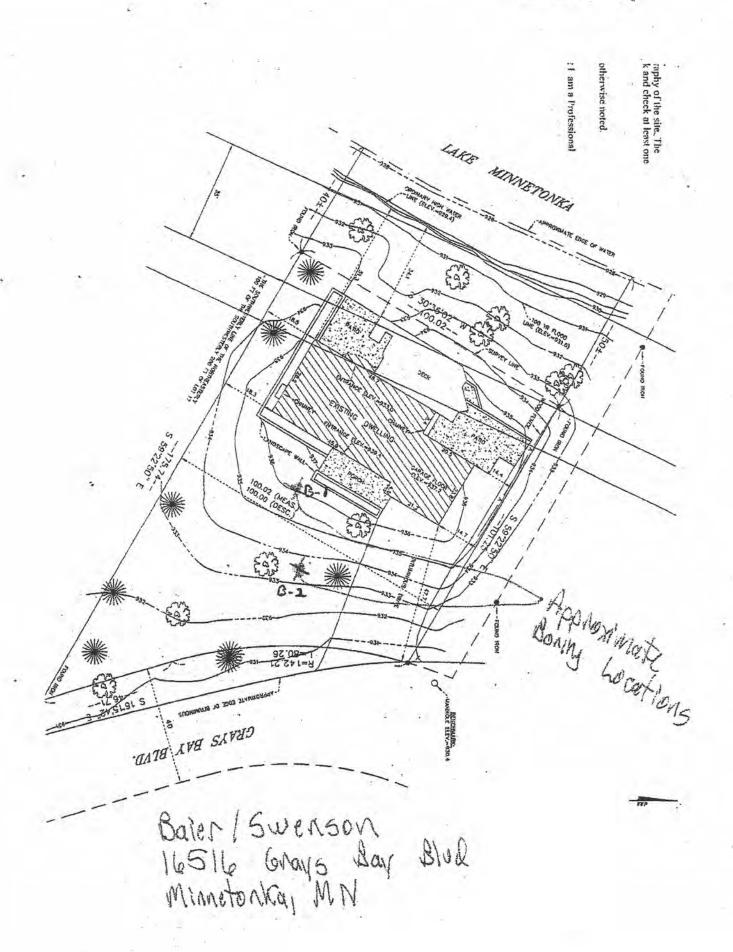

e have lived on Grays Bay Blvd. for 25 years and have reached the point in our lives where we can't afford two houses. We would like to keep the house in the family and pass it on to our daughter, who is currently living in the house. She would love to remain in the neighborhood where she grew up. Real estate taxes are already high and go up every year. We are not requesting a huge decrease from your current estimated market value. However, every little bit helps to keep our home affordable for our daughter, who recently finished graduate school and is just getting started in life.

Along with the Estimated Value Appeal and this Supplement, two site plot maps and a City of Minnetonka Shoreline District document are attached.

Thank you for your consideration,

**Robert & Janis Simpson** 





This handout summarizes setback and impervious surface coverage requirements on residential properties within the shoreland district. It is not all-inclusive. Please contact a planner at 952-939-8290 with specific questions regarding your project.

|                                             | General<br>Development Lake | Recreational<br>Development Lake | Tributary<br>Creek |
|---------------------------------------------|-----------------------------|----------------------------------|--------------------|
| Principal Structure<br>Setback              | 50 ft                       | 75 ft                            | 50 ft              |
| Accessory Structure<br>Setback              | 50 ft                       | 75 ft                            | 50 ft              |
| Water-Ori