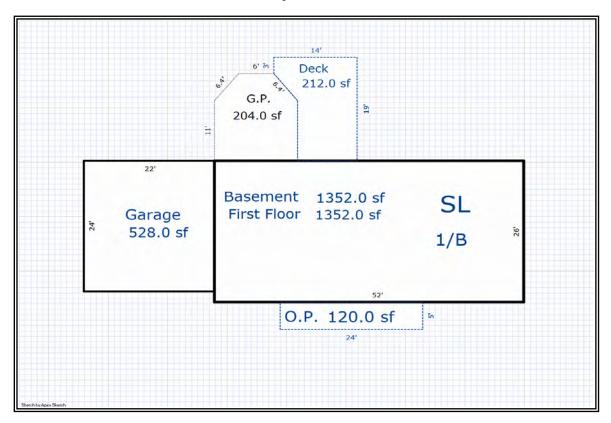

# 2022 Local Board of Appeal and Equalization

B3 Jing Xu Xuefeng Liu 12200 Hilloway Rd W 11-117-22-21-0020

2022 Assessed Value: \$969,200 Recommendation: \$940,000

This report is not an appraisal as defined in M.S. § 82B.02 (subd.3) nor does it comply with the Uniform Standards of Professional Appraisal Practice. It is intended to be used as a reference only and any use other than its intended use is prohibited and unlawful. The author does not represent this to be an appraisal and is not responsible for any inappropriate use. It is a report of public records using a mass appraisal technique.