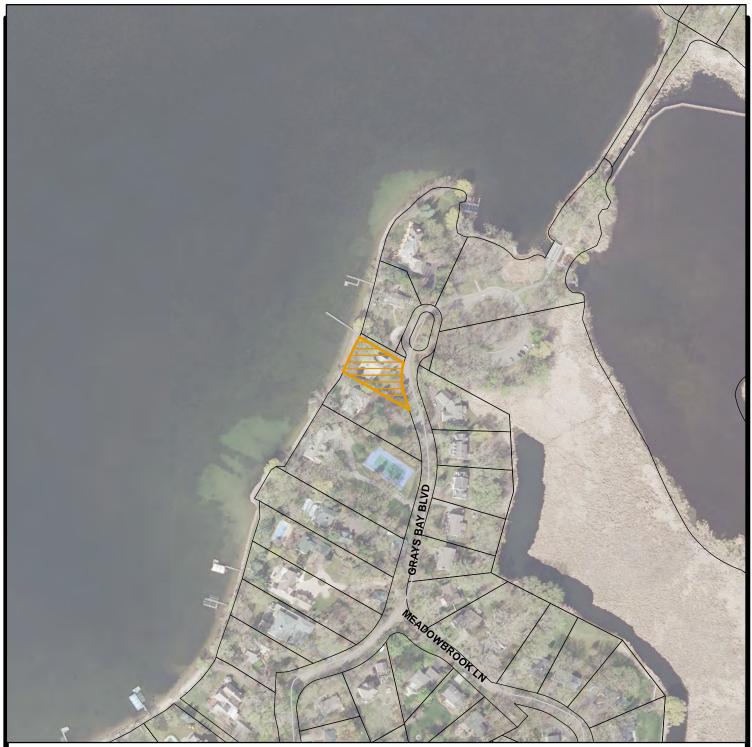

# 2022 Local Board of Appeal and Equalization

B3 Jing Xu Xuefeng Liu 12200 Hilloway Rd W 11-117-22-21-0020

2022 Assessed Value: \$969,200 Recommendation: \$940,000

This report is not an appraisal as defined in M.S. § 82B.02 (subd.3) nor does it comply with the Uniform Standards of Professional Appraisal Practice. It is intended to be used as a reference only and any use other than its intended use is prohibited and unlawful. The author does not represent this to be an appraisal and is not responsible for any inappropriate use. It is a report of public records using a mass appraisal technique.