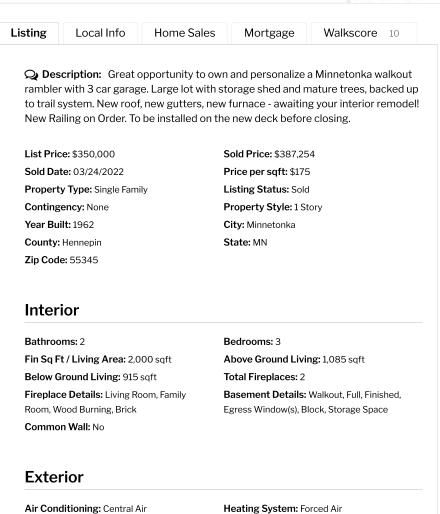

# 2022 Local Board of Appeal and Equalization

B3 Jing Xu Xuefeng Liu 12200 Hilloway Rd W 11-117-22-21-0020

2022 Assessed Value: \$969,200 Recommendation: \$940,000

This report is not an appraisal as defined in M.S. § 82B.02 (subd.3) nor does it comply with the Uniform Standards of Professional Appraisal Practice. It is intended to be used as a reference only and any use other than its intended use is prohibited and unlawful. The author does not represent this to be an appraisal and is not responsible for any inappropriate use. It is a report of public records using a mass appraisal technique.