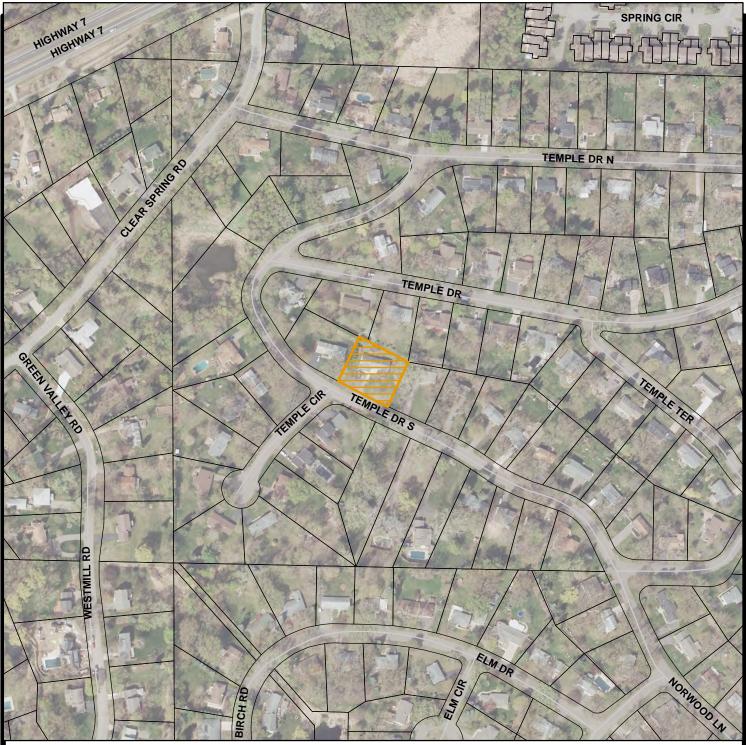

# 2022 Local Board of Appeal and Equalization

B3 Jing Xu Xuefeng Liu 12200 Hilloway Rd W 11-117-22-21-0020

2022 Assessed Value: \$969,200 Recommendation: \$940,000

This report is not an appraisal as defined in M.S. § 82B.02 (subd.3) nor does it comply with the Uniform Standards of Professional Appraisal Practice. It is intended to be used as a reference only and any use other than its intended use is prohibited and unlawful. The author does not represent this to be an appraisal and is not responsible for any inappropriate use. It is a report of public records using a mass appraisal technique.