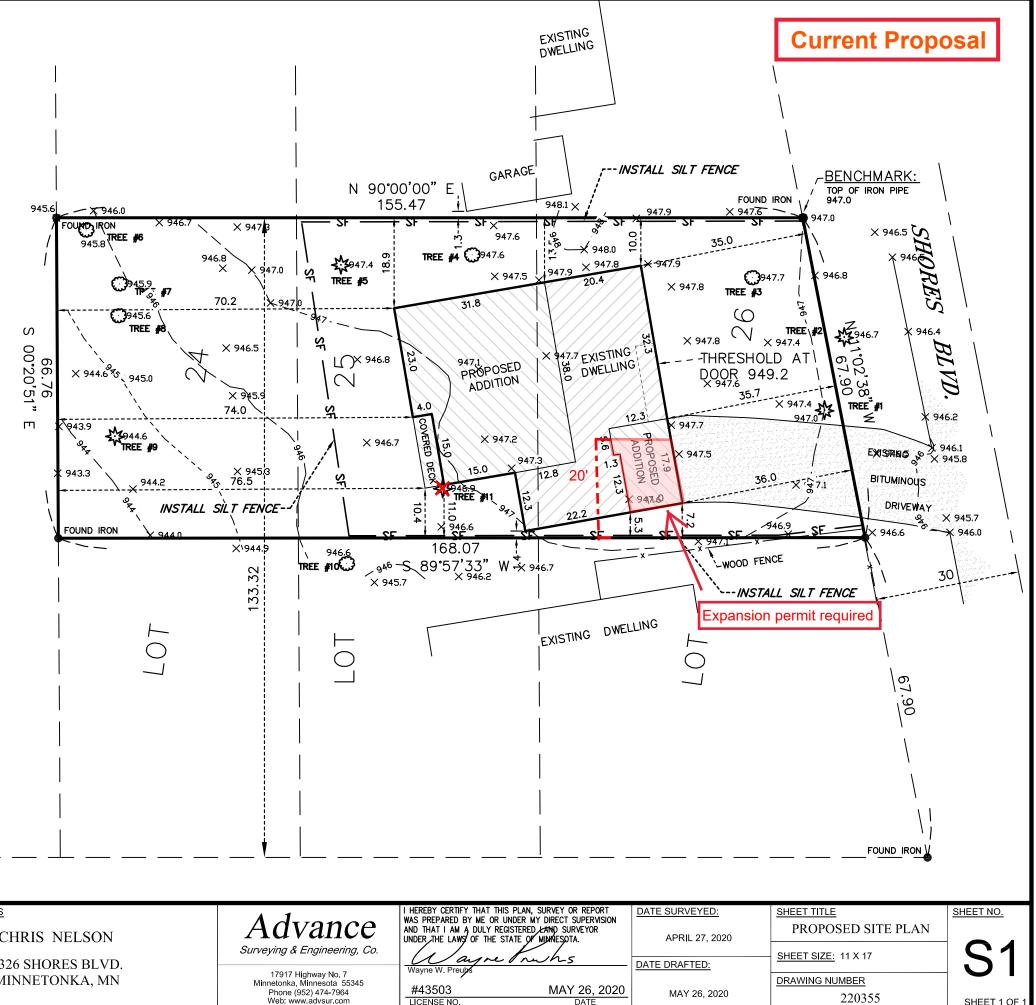

### ITEM 8A – Nelson Residence

PC attachment has been revised. The revision to page 2 has been attached.

## LEGAL DESCRIPTION:

The North 66.66 feet of the South 133.32 feet of Lots 24, 25 and 26, Block 14, Thorpe Bros. Groveland Shores, Hennepin County, Minnesota.

# SCOPE OF WORK & LIMITATIONS:

- Showing the length and direction of boundary lines of the legal description listed above. The scope of our services does not include determining what you own, which is a legal matter. Please check the legal description with your records or consult with competent legal counsel, if necessary, to make sure that it is correct and that any matters of record, such as easements, that you wish to be included on the survey have been shown.
- 2. Showing the location of observed existing improvements we deem necessary for the survey.
- Setting survey markers or verifying existing survey markers 3. to establish the corners of the property.
- Existing building dimensions and setbacks measured to 4. outside of siding or stucco.
- 5. This survey has been completed without the benefit of a current title commitment. There may be existing easements or other encumbrances that would be revealed by a current title commitment. Therefore, this survey does not purport to show any easements or encumbrances other than the ones shown hereon.
- While we show a proposed location for this home or 6. addition, we are not as familiar with your proposed plans as you, your architect, or the builder are. Review our proposed location of the improvements and proposed yard grades carefully to verify that they match your plans before construction begins. Also, we are not as familiar with local codes and minimum requirements as the local building and zoning officials in this community are. Be sure to show this survey to said officials, or any other officials that may have jurisdiction over the proposed improvements and obtain their approvals before beginning construction or planning improvements to the property.

# STANDARD SYMBOLS & CONVENTIONS:

"●" Denotes iron survey marker, set, unless otherwise noted.

| DATE    | REVISION DESCRIPTION        | DRAWING ORIENTATION & SCALE | CLIENT/JOB ADDRESS                           | A 1                                                                        | I HEREBY CERTIFY THAT THIS PLAN, SURVEY OR REPORT                                                                                              | DA            |
|---------|-----------------------------|-----------------------------|----------------------------------------------|----------------------------------------------------------------------------|------------------------------------------------------------------------------------------------------------------------------------------------|---------------|
| 1/18/22 | SHOW UPDATED ADDITION       | 0 10' 20'                   | CHRIS NELSON                                 | Advance<br>Surveying & Engineering, Co.                                    | WAS PREPARED BY ME OR UNDER MY DIRECT SUPERVISION<br>AND THAT I AM A DULY REGISTERED AND SURVEYOR<br>UNDER THE LAWS OF THE STATE OF MINNESOTA. |               |
| 3/9/22  | ADD MORE SETBACK DIMENSIONS |                             |                                              |                                                                            |                                                                                                                                                |               |
| 4/11/22 | ADD TOPO AND TREES          |                             | 0 10' 20' 3326 SHORES BLVD.   MINNETONKA, MN |                                                                            | 1 agre Truchs                                                                                                                                  |               |
| 4/15/22 | ADD SILT FENCE              |                             |                                              | 17917 Highway No. 7<br>Minnetonka, Minnesota 55345<br>Phone (952) 474-7964 | Wayne W. Preubs                                                                                                                                | -   <u>DA</u> |
|         |                             |                             |                                              |                                                                            | #43503 MAY 26, 2020                                                                                                                            |               |
|         |                             |                             |                                              | Web: www.advsur.com                                                        | LICENSE NO. DATE                                                                                                                               |               |
|         |                             |                             |                                              |                                                                            |                                                                                                                                                | _             |