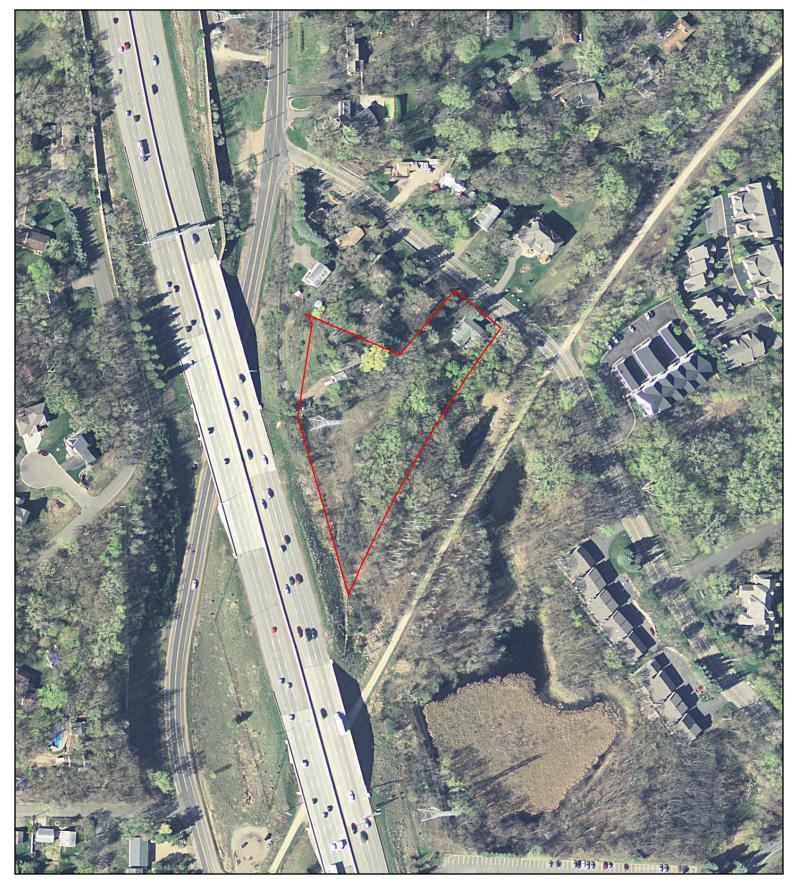

#### 2.1 PURPOSE

Stantec was authorized by City of Minnetonka to conduct this Phase I ESA of the property and improvements located at 5432 Rowland Road and 5501 Baker Road, Minnetonka, Hennepin County, Minnesota; the Subject Property. The Subject Property consists of 2.24 acres occupied by two residential dwellings and one garage building with forest land on the southern and central portions. Access to the Subject Property is from Rowland Road and Baker Road. The Subject Property location is depicted in **Figure 1**. A Site Detail Map of the Subject Property is included as **Figure 2**.

#### 3.1 USE OF SUBJECT PROPERTY

The Subject Property is located in a residential area in the City of Minnetonka, Minnesota.

|                           | Address: 5432 Rowland Road and 5501 Baker Road                                                                                                                                                                                                                                                                                                                                                |         | City: Minnetonka |                                                                               |
|---------------------------|-----------------------------------------------------------------------------------------------------------------------------------------------------------------------------------------------------------------------------------------------------------------------------------------------------------------------------------------------------------------------------------------------|---------|------------------|-------------------------------------------------------------------------------|
| Site<br>Address/Location  | County: Hennepin                                                                                                                                                                                                                                                                                                                                                                              |         | State: Minnesota |                                                                               |
|                           | Township:                                                                                                                                                                                                                                                                                                                                                                                     | Range:  |                  | Section:                                                                      |
|                           | 117 North                                                                                                                                                                                                                                                                                                                                                                                     | 22 West |                  | NE 1/4 of NE 1/4 of 34                                                        |
|                           | Size: 2.24 acres                                                                                                                                                                                                                                                                                                                                                                              |         |                  |                                                                               |
| Property<br>Information   | Property Identification Numbers:                                                                                                                                                                                                                                                                                                                                                              |         |                  |                                                                               |
|                           | 34-117-22-11-0017 and 34-117-22-11-0022                                                                                                                                                                                                                                                                                                                                                       |         |                  |                                                                               |
| Improvements              | The Subject Property has two residential dwellings and one garage building with forest land on the southern and central portions.                                                                                                                                                                                                                                                             |         |                  |                                                                               |
|                           | Size:                                                                                                                                                                                                                                                                                                                                                                                         |         | Year of          | Construction:                                                                 |
| Building                  | 5432 Rowland: ~ 3,400 squ<br>5501 Baker: ~ 1,600 square                                                                                                                                                                                                                                                                                                                                       |         | 1965<br>1946     |                                                                               |
| Information               | Description:                                                                                                                                                                                                                                                                                                                                                                                  |         |                  |                                                                               |
|                           | The buildings are two-story residences with a garage associated with 5501 Baker Road.                                                                                                                                                                                                                                                                                                         |         |                  |                                                                               |
|                           | Current Use:                                                                                                                                                                                                                                                                                                                                                                                  |         |                  |                                                                               |
|                           | The Subject Property is vacant residences.                                                                                                                                                                                                                                                                                                                                                    |         |                  |                                                                               |
| Use of the Property       | Past Use: According to reviewed sources of information, the Subject Property was undeveloped land or agricultural cropland by at least 1937. The 5501 Baker residence was then constructed on the Subject Property in 1946 with the 543 Rowland residence constructed in 1965. Since construction, the Subject Prophas been used for residential purposes until November 2021 when it was vac |         |                  | 937. The 5501 Baker<br>y in 1946 with the 5432<br>ction, the Subject Property |
| Ownership and             | Current Ownership & Operation:                                                                                                                                                                                                                                                                                                                                                                |         |                  |                                                                               |
| Operation of the Property | The Subject Property is owned by the City of Minnetonka and is unoccupied.                                                                                                                                                                                                                                                                                                                    |         |                  |                                                                               |