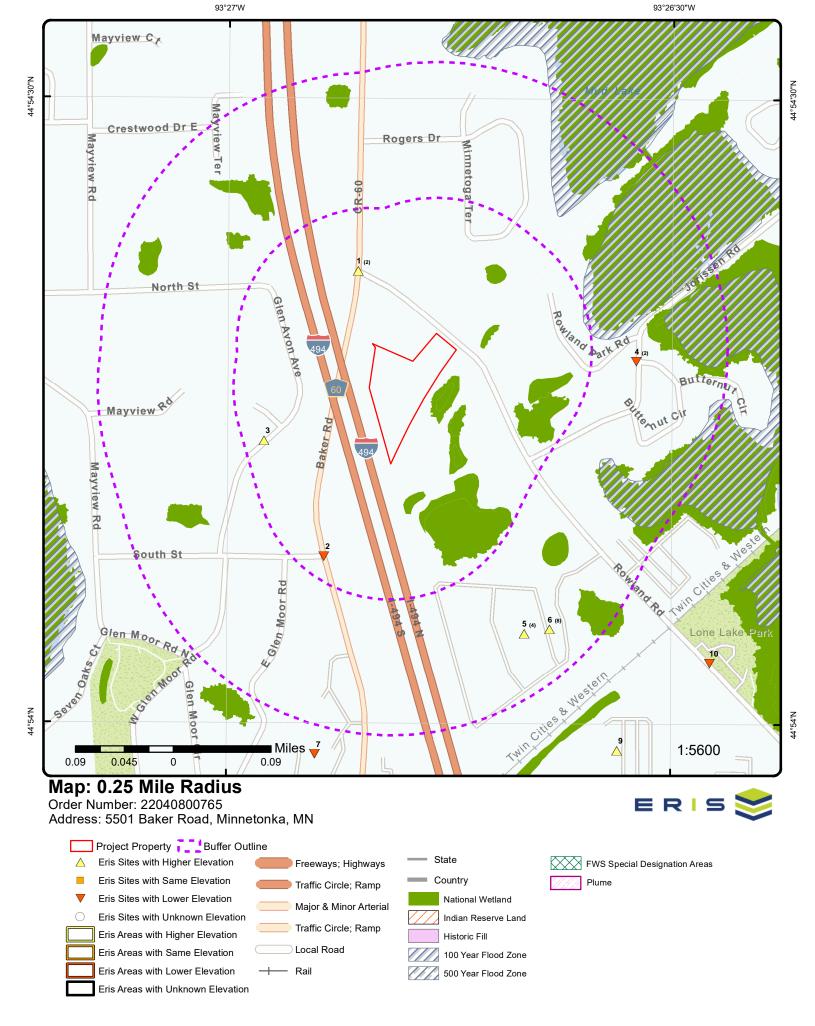

#### 5.1 STANDARD ENVIRONMENTAL RECORD RESOURCES

Stantec requested and reviewed a search of files from federal and state databases from the Environmental Risk Information Services Database Report (ERIS Report) for the Subject Property. Files were searched from Federal and State environmental records databases within minimum search distances as specified in the ASTM Phase I Standard, and the ERIS Report included a more extensive database list than those minimally identified as required by the ASTM Phase I Standard. A summary of the sites identified in the ERIS Report are discussed below, along with information regarding the significance of the listing for the Subject Property. The ERIS Report, which contains more information regarding database descriptions and search distances, is included in **Appendix B**.

#### **5.1.2 Surrounding Properties**

Mapped sites of regulatory interest identified within the search radii defined by the ASTM Phase I Standard, as identified in the ERIS Report, include the following:

| Number of Sites | Regulatory Database                                                      | Comments                                                                                                                                                                                                                                                                                                                                                                                                                                                                            |
|-----------------|--------------------------------------------------------------------------|-------------------------------------------------------------------------------------------------------------------------------------------------------------------------------------------------------------------------------------------------------------------------------------------------------------------------------------------------------------------------------------------------------------------------------------------------------------------------------------|
| 4               | RCRA Very Small<br>Quantity Generator<br>Facilities (RCRA VSQG)<br>sites | RCRA VSQG listings are sites listed by the EPA as very small quantity generators of hazardous waste.  The RCRA VSQG sites are located greater than 0.17 miles southeast or east from the Subject Property. The ERIS Report does not identify violations associated with the permits. Based on the distance and lack of identified violations, these listings are not considered RECs for the Subject Property.                                                                      |
| 3               | RCRA Former Generator<br>Facilities (RCRA NON<br>GEN) sites              | The RCRA NON GEN database identifies former hazardous waste generator sites managed by the EPA.  The RCRA NON GEN sites are located greater than 0.20 miles southeast from the Subject Property, side- to downgradient with respect to anticipated groundwater flow. The ERIS Report does not identify violations associated with the permits. Based on the distance, location, and lack of identified violations, these listings are not considered RECs for the Subject Property. |
| 1               | Historical Leak Sites<br>(HIST LEAKSITES) site                           | This database identifies historical leaking storage tank incidents through the MPCA.  The HIST LEAKSITES site, Tennis West Inc., is located approximately 0.33 miles south from the Subject Property,                                                                                                                                                                                                                                                                               |

#### PHASE I ENVIRONMENTAL SITE ASSESSMENT RESIDENTIAL DEVELOPMENTS, 5432 ROWLAND ROAD AND 5501 BAKER ROAD, MINNETONKA

Records Review May 2022

| Number of Sites | Regulatory Database                                   | Comments                                                                                                                                                                                                                                                                                                                                                                                                                                                                                    |
|-----------------|-------------------------------------------------------|---------------------------------------------------------------------------------------------------------------------------------------------------------------------------------------------------------------------------------------------------------------------------------------------------------------------------------------------------------------------------------------------------------------------------------------------------------------------------------------------|
|                 |                                                       | downgradient with respect to anticipated groundwater flow. Based on the distance and location, this listing is not considered a REC for the Subject Property.                                                                                                                                                                                                                                                                                                                               |
| 1               | MPCA Remediation Leak<br>Sites (LST REM SITE)<br>site | This database identifies leaking storage tank incidents identified by the MPCA.  The LST REM SITE listing is associated with the HIST LEAKSITES database discussed above.                                                                                                                                                                                                                                                                                                                   |
| 24              | MPCA Agency Interest<br>(MPCA AI) sites               | The MPCA AI database provides a variety of environmental information about the search area. A listing in the MPCA AI database, by itself, is not indicative of a release or a material threat of release of petroleum products or potentially hazardous substances at the facility.                                                                                                                                                                                                         |
| 1               | Spill Listings (SPILLS) sites                         | This database identifies locations with known contamination from spills reported to the MPCA.  The SPILLS listing is located at the Baker Road and Rowland Road intersection. The ERIS Report indicates the release occurred on April 8, 1998 and has been issued closure status. Based on the distance and closure status, this listing is not considered a REC for the Subject Property.                                                                                                  |
| 1               | Department of Agriculture<br>Spills (AG SPILLS) site  | The AG SPILLS database lists agricultural chemical incidents in Minnesota maintained by the Minnesota Department of Agriculture.  The AG SPILLS site is located approximately 0.10 mile south-southwest from the Subject Property, downgradient with respect to anticipated groundwater flow. The ERIS Report indicates the spill was issued regulatory closure status. Based on the distance, location, and closure status, this listing is not considered a REC for the Subject Property. |
| 1               | Historical Spill Listings<br>(HIST SPL) sites         | This database identifies historical locations with known contamination from spills reported to the MPCA.  The HIST SPL listings are associated with the SPILLS database discussed above.                                                                                                                                                                                                                                                                                                    |

Fourteen unmapped sites were identified in the ERIS Report. Unmapped sites are those where address information is insufficient to allow the sites to be accurately mapped by ERIS. Stantec was able to ascertain the approximate locations of each unmapped site and that none of the unmapped sites were directly associated with or directly adjacent to the Subject Property. Based on location and/or database listings, these sites are not considered a threat to soil, groundwater or soil vapor conditions at the Subject Property, and, therefore, are not considered to represent RECs for the Subject Property.