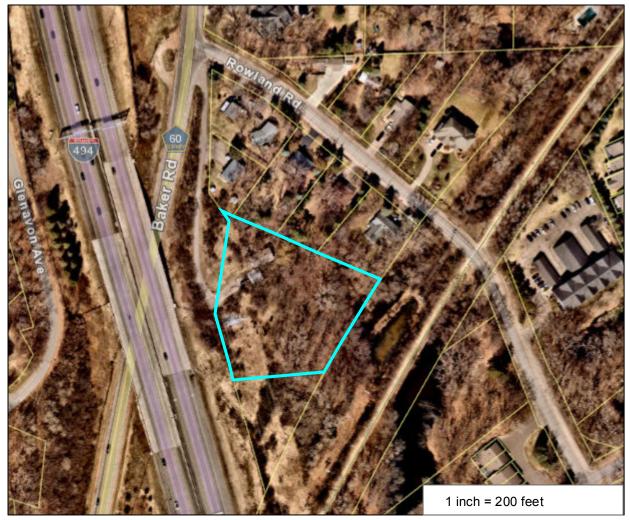

#### 2.1 PURPOSE

Stantec was authorized by City of Minnetonka to conduct this Phase I ESA of the property and improvements located at 5432 Rowland Road and 5501 Baker Road, Minnetonka, Hennepin County, Minnesota; the Subject Property. The Subject Property consists of 2.24 acres occupied by two residential dwellings and one garage building with forest land on the southern and central portions. Access to the Subject Property is from Rowland Road and Baker Road. The Subject Property location is depicted in **Figure 1**. A Site Detail Map of the Subject Property is included as **Figure 2**.

#### 3.1 USE OF SUBJECT PROPERTY

The Subject Property is located in a residential area in the City of Minnetonka, Minnesota.

|                           | Address: 5432 Rowland Road and 5501 Baker Road                                                                                                                                                                                                                                                                                                                                                |         | City: Minnetonka |                                                                               |
|---------------------------|-----------------------------------------------------------------------------------------------------------------------------------------------------------------------------------------------------------------------------------------------------------------------------------------------------------------------------------------------------------------------------------------------|---------|------------------|-------------------------------------------------------------------------------|
| Site<br>Address/Location  | County: Hennepin                                                                                                                                                                                                                                                                                                                                                                              |         | State: Minnesota |                                                                               |
|                           | Township:                                                                                                                                                                                                                                                                                                                                                                                     | Range:  |                  | Section:                                                                      |
|                           | 117 North                                                                                                                                                                                                                                                                                                                                                                                     | 22 West |                  | NE 1/4 of NE 1/4 of 34                                                        |
|                           | Size: 2.24 acres                                                                                                                                                                                                                                                                                                                                                                              |         |                  |                                                                               |
| Property<br>Information   | Property Identification Numbers:                                                                                                                                                                                                                                                                                                                                                              |         |                  |                                                                               |
|                           | 34-117-22-11-0017 and 34-117-22-11-0022                                                                                                                                                                                                                                                                                                                                                       |         |                  |                                                                               |
| Improvements              | The Subject Property has two residential dwellings and one garage building with forest land on the southern and central portions.                                                                                                                                                                                                                                                             |         |                  |                                                                               |
|                           | Size:                                                                                                                                                                                                                                                                                                                                                                                         |         | Year of          | Construction:                                                                 |
| Building                  | 5432 Rowland: ~ 3,400 squ<br>5501 Baker: ~ 1,600 square                                                                                                                                                                                                                                                                                                                                       |         | 1965<br>1946     |                                                                               |
| Information               | Description:                                                                                                                                                                                                                                                                                                                                                                                  |         |                  |                                                                               |
|                           | The buildings are two-story residences with a garage associated with 5501 Baker Road.                                                                                                                                                                                                                                                                                                         |         |                  |                                                                               |
|                           | Current Use:                                                                                                                                                                                                                                                                                                                                                                                  |         |                  |                                                                               |
|                           | The Subject Property is vacant residences.                                                                                                                                                                                                                                                                                                                                                    |         |                  |                                                                               |
| Use of the Property       | Past Use: According to reviewed sources of information, the Subject Property was undeveloped land or agricultural cropland by at least 1937. The 5501 Baker residence was then constructed on the Subject Property in 1946 with the 543 Rowland residence constructed in 1965. Since construction, the Subject Prophas been used for residential purposes until November 2021 when it was vac |         |                  | 937. The 5501 Baker<br>y in 1946 with the 5432<br>ction, the Subject Property |
| Ownership and             | Current Ownership & Operation:                                                                                                                                                                                                                                                                                                                                                                |         |                  |                                                                               |
| Operation of the Property | The Subject Property is owned by the City of Minnetonka and is unoccupied.                                                                                                                                                                                                                                                                                                                    |         |                  |                                                                               |