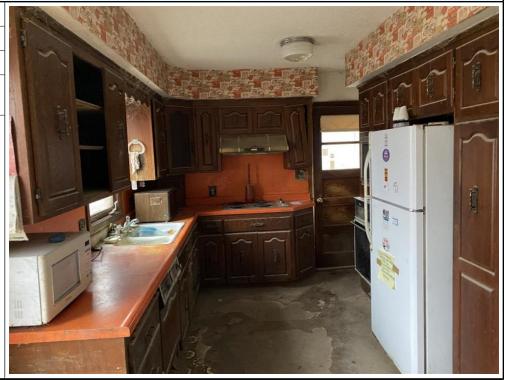

As noted in Section 3.1, the Subject Property consists of two residential dwellings and one garage building (Photographs 1-2) with forest land on the southern and central portions (Photograph 3). The buildings are two-story residences (Photographs 4-11) with a garage associated with 5501 Baker Road (Photograph 12).

#### 6.1.1 Materials Management

Materials are not currently managed at the Subject Property but historically include typical residential waste. Stantec noted chemicals at the Subject Property consist of small quantities of residential cleaning and maintenance chemicals (Photographs 13-15).