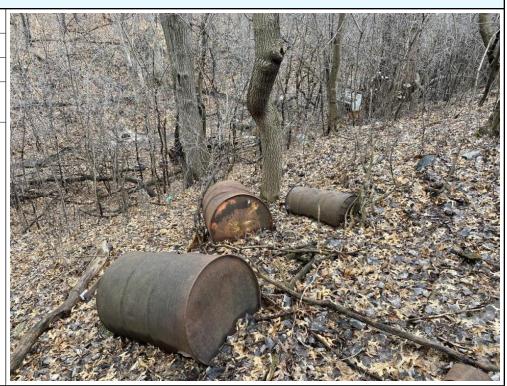

Three empty 55-gallon drums observed near the southern Subject Property border are considered a
REC because the historical contents of the drums are unknown, and it is unknown if the drums
contained any residual product at the time of dumping.

#### PHASE I ENVIRONMENTAL SITE ASSESSMENT RESIDENTIAL DEVELOPMENTS, 5432 ROWLAND ROAD AND 5501 BAKER ROAD, MINNETONKA

Subject Property May 2022

Subject Property. Empty 55-gallon drums were observed near the southern Subject Property border (Photograph 19). The drums appeared rusted and partially buried in the ground. Additional metal debris was observed to the south of the Baker Residence in the area of the historical railroad right-of-way (Photograph 20). The drums are considered a REC because the historical contents of the drums are unknown and it is unknown if the drums contained any residual product at the time of dumping.