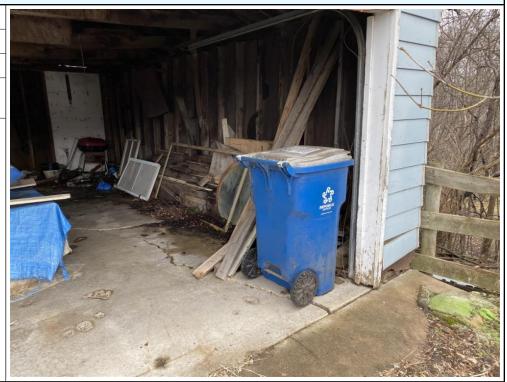

As noted in Section 3.1, the Subject Property consists of two residential dwellings and one garage building (Photographs 1-2) with forest land on the southern and central portions (Photograph 3). The buildings are two-story residences (Photographs 4-11) with a garage associated with 5501 Baker Road (Photograph 12).

#### 6.1.2 Solid and Hazardous Waste Management

Vendor-maintained residential trash and/or recycling containers were noted outside the residences to manage solid waste prior to regular collection (Photographs 16-17). No evidence of hazardous waste generation was noted during the site reconnaissance or documented in the ERIS Report.