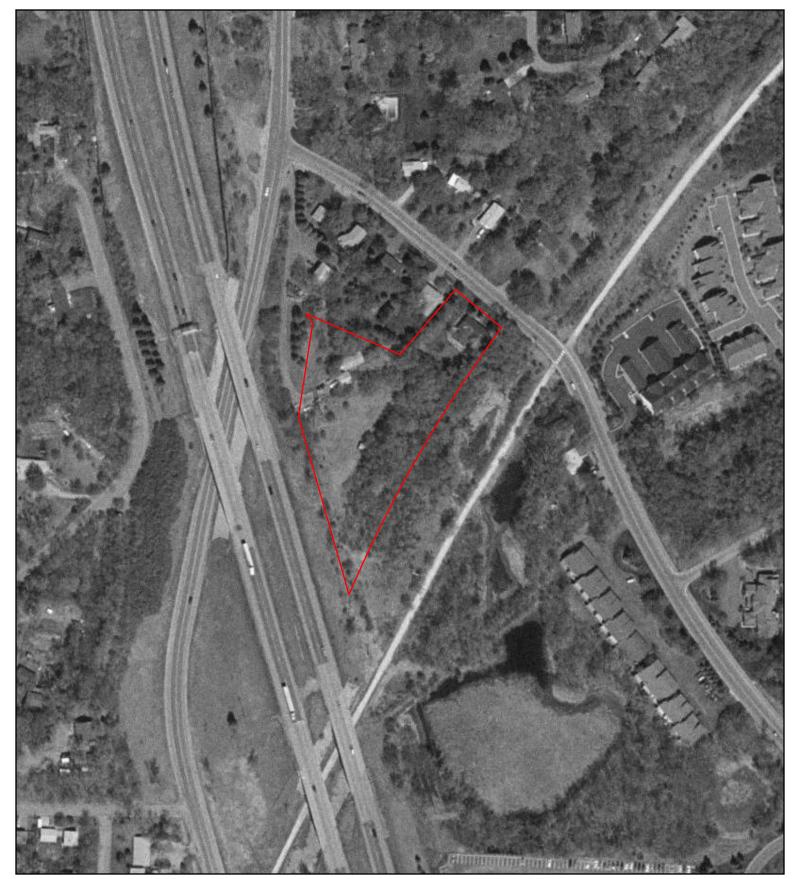

#### 2.1 PURPOSE

Stantec was authorized by City of Minnetonka to conduct this Phase I ESA of the property and improvements located at 5432 Rowland Road and 5501 Baker Road, Minnetonka, Hennepin County, Minnesota; the Subject Property. The Subject Property consists of 2.24 acres occupied by two residential dwellings and one garage building with forest land on the southern and central portions. Access to the Subject Property is from Rowland Road and Baker Road. The Subject Property location is depicted in **Figure 1**. A Site Detail Map of the Subject Property is included as **Figure 2**.