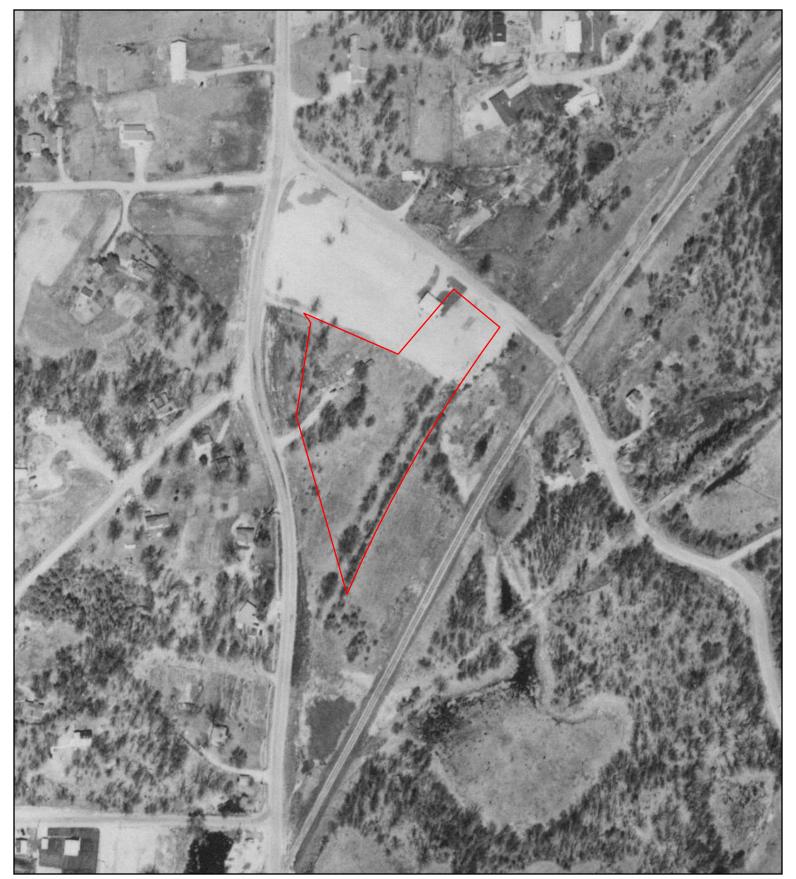

#### **FIGURES**

Figure 1 Site Location Map Figure 2 Site Detail Map

#### 2.1 PURPOSE

Stantec was authorized by City of Minnetonka to conduct this Phase I ESA of the property and improvements located at 5432 Rowland Road and 5501 Baker Road, Minnetonka, Hennepin County, Minnesota; the Subject Property. The Subject Property consists of 2.24 acres occupied by two residential dwellings and one garage building with forest land on the southern and central portions. Access to the Subject Property is from Rowland Road and Baker Road. The Subject Property location is depicted in **Figure 1**. A Site Detail Map of the Subject Property is included as **Figure 2**.