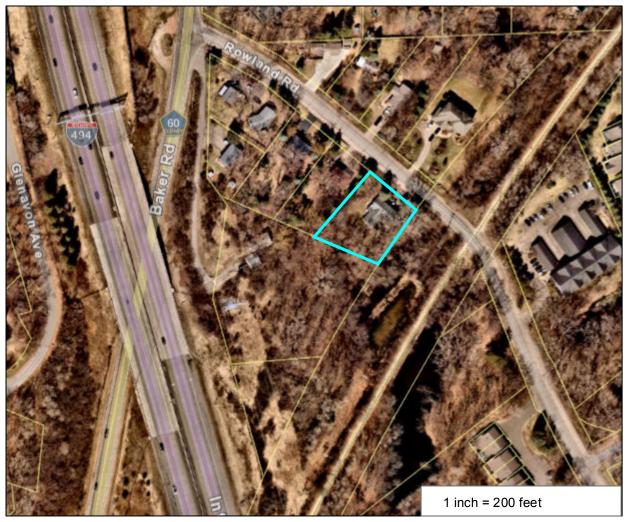

#### 2.1 PURPOSE

Stantec was authorized by City of Minnetonka to conduct this Phase I ESA of the property and improvements located at 5432 Rowland Road and 5501 Baker Road, Minnetonka, Hennepin County, Minnesota; the Subject Property. The Subject Property consists of 2.24 acres occupied by two residential dwellings and one garage building with forest land on the southern and central portions. Access to the Subject Property is from Rowland Road and Baker Road. The Subject Property location is depicted in **Figure 1**. A Site Detail Map of the Subject Property is included as **Figure 2**.

#### 3.1 USE OF SUBJECT PROPERTY

The Subject Property is located in a residential area in the City of Minnetonka, Minnesota.

|                           | Address: 5432 Rowland Road and 5501 Baker Road                                                                                                                                                                                                                                                                                                                                                |         | City: Minnetonka |                                                                               |
|---------------------------|-----------------------------------------------------------------------------------------------------------------------------------------------------------------------------------------------------------------------------------------------------------------------------------------------------------------------------------------------------------------------------------------------|---------|------------------|-------------------------------------------------------------------------------|
| Site<br>Address/Location  | County: Hennepin                                                                                                                                                                                                                                                                                                                                                                              |         | State: Minnesota |                                                                               |
|                           | Township:                                                                                                                                                                                                                                                                                                                                                                                     | Range:  |                  | Section:                                                                      |
|                           | 117 North                                                                                                                                                                                                                                                                                                                                                                                     | 22 West |                  | NE 1/4 of NE 1/4 of 34                                                        |
|                           | Size: 2.24 acres                                                                                                                                                                                                                                                                                                                                                                              |         |                  |                                                                               |
| Property<br>Information   | Property Identification Numbers:                                                                                                                                                                                                                                                                                                                                                              |         |                  |                                                                               |
|                           | 34-117-22-11-0017 and 34-117-22-11-0022                                                                                                                                                                                                                                                                                                                                                       |         |                  |                                                                               |
| Improvements              | The Subject Property has two residential dwellings and one garage building with forest land on the southern and central portions.                                                                                                                                                                                                                                                             |         |                  |                                                                               |
|                           | Size:                                                                                                                                                                                                                                                                                                                                                                                         |         | Year of          | Construction:                                                                 |
| Building                  | 5432 Rowland: ~ 3,400 squ<br>5501 Baker: ~ 1,600 square                                                                                                                                                                                                                                                                                                                                       |         | 1965<br>1946     |                                                                               |
| Information               | Description:                                                                                                                                                                                                                                                                                                                                                                                  |         |                  |                                                                               |
|                           | The buildings are two-story residences with a garage associated with 5501 Baker Road.                                                                                                                                                                                                                                                                                                         |         |                  |                                                                               |
|                           | Current Use:                                                                                                                                                                                                                                                                                                                                                                                  |         |                  |                                                                               |
|                           | The Subject Property is vacant residences.                                                                                                                                                                                                                                                                                                                                                    |         |                  |                                                                               |
| Use of the Property       | Past Use: According to reviewed sources of information, the Subject Property was undeveloped land or agricultural cropland by at least 1937. The 5501 Baker residence was then constructed on the Subject Property in 1946 with the 543 Rowland residence constructed in 1965. Since construction, the Subject Prophas been used for residential purposes until November 2021 when it was vac |         |                  | 937. The 5501 Baker<br>y in 1946 with the 5432<br>ction, the Subject Property |
| Ownership and             | Current Ownership & Operation:                                                                                                                                                                                                                                                                                                                                                                |         |                  |                                                                               |
| Operation of the Property | The Subject Property is owned by the City of Minnetonka and is unoccupied.                                                                                                                                                                                                                                                                                                                    |         |                  |                                                                               |