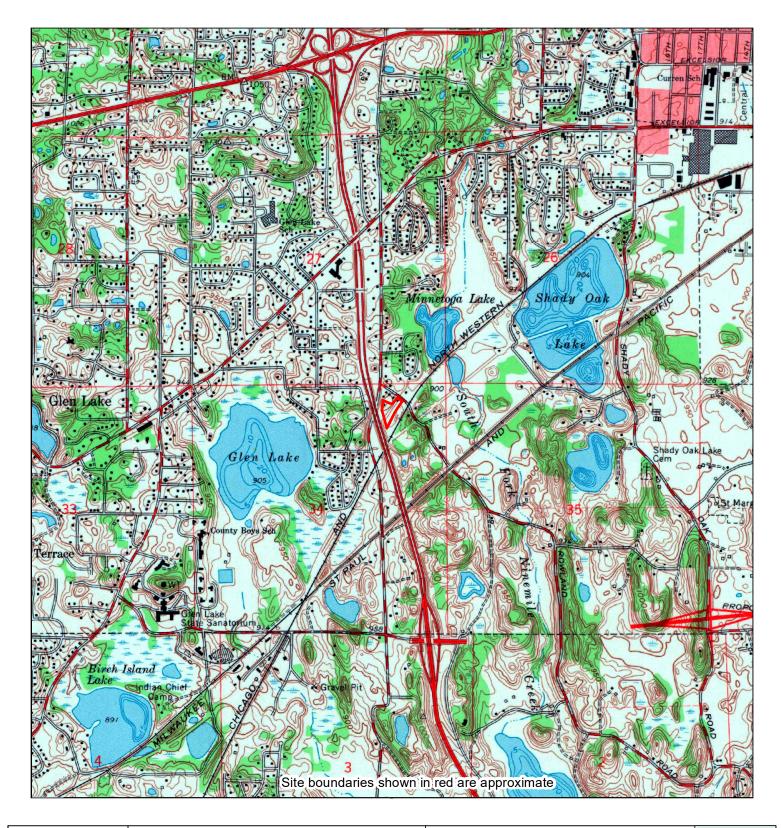

#### **FIGURES**

Figure 1 Site Location Map Figure 2 Site Detail Map

#### 2.1 PURPOSE

Stantec was authorized by City of Minnetonka to conduct this Phase I ESA of the property and improvements located at 5432 Rowland Road and 5501 Baker Road, Minnetonka, Hennepin County, Minnesota; the Subject Property. The Subject Property consists of 2.24 acres occupied by two residential dwellings and one garage building with forest land on the southern and central portions. Access to the Subject Property is from Rowland Road and Baker Road. The Subject Property location is depicted in **Figure 1**. A Site Detail Map of the Subject Property is included as **Figure 2**.