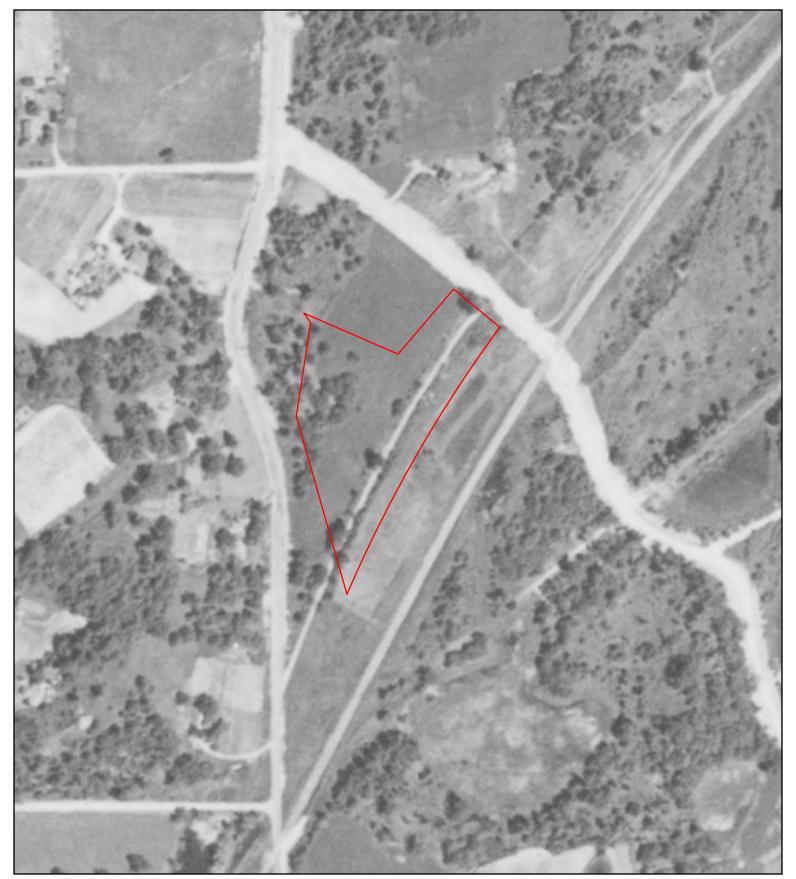

#### 5.3.1 Aerial Photographs

Aerial photographs were reviewed from 1937, 1940, 1947, 1951, 1956, 1960, 1966, 1967, 1971, 1974, 1978, 1984, 1987, 1994, 2000, 2004, 2009, 2012, and 2016. The aerial photographs are presented in **Appendix D**.

### PHASE I ENVIRONMENTAL SITE ASSESSMENT RESIDENTIAL DEVELOPMENTS, 5432 ROWLAND ROAD AND 5501 BAKER ROAD, MINNETONKA

Records Review May 2022

| 1951-1960 | The 1951 through 1960 aerial photographs show a building on the west central portion of the Subject Property with agricultural cropland on the eastern and southern portions.  Adjacent sites are shown developed with residential dwellings or agricultural cropland.                                                                                                |
|-----------|-----------------------------------------------------------------------------------------------------------------------------------------------------------------------------------------------------------------------------------------------------------------------------------------------------------------------------------------------------------------------|
| 1966      | The 1966 aerial photograph shows the residential dwelling on the eastern portion of the Subject Property with the building on the western portion.  Adjacent sites are shown in similar configurations as previous aerial photographs with Interstate 494 shown to the west of the Subject Property.                                                                  |
| 1967      | The 1967 aerial photograph shows additional outbuildings on the western portion of the Subject Property.  Adjacent sites are shown in similar configurations as previous aerial photographs.                                                                                                                                                                          |
| 1971-1994 | The 1971 through 1994 aerial photographs show the Subject Property developed with the two current residential dwellings with a garage building on the western portion. Adjacent sites are shown in similar configurations as previous aerial photographs. The 1984 and subsequent aerial photographs show residential dwellings to the south of the Subject Property. |
| 2000-2016 | The 2000 through 2016 aerial photographs show the current electrical transmission tower on the western portion of the Subject Property.  Adjacent sites are shown in similar configurations as previous aerial photographs.                                                                                                                                           |