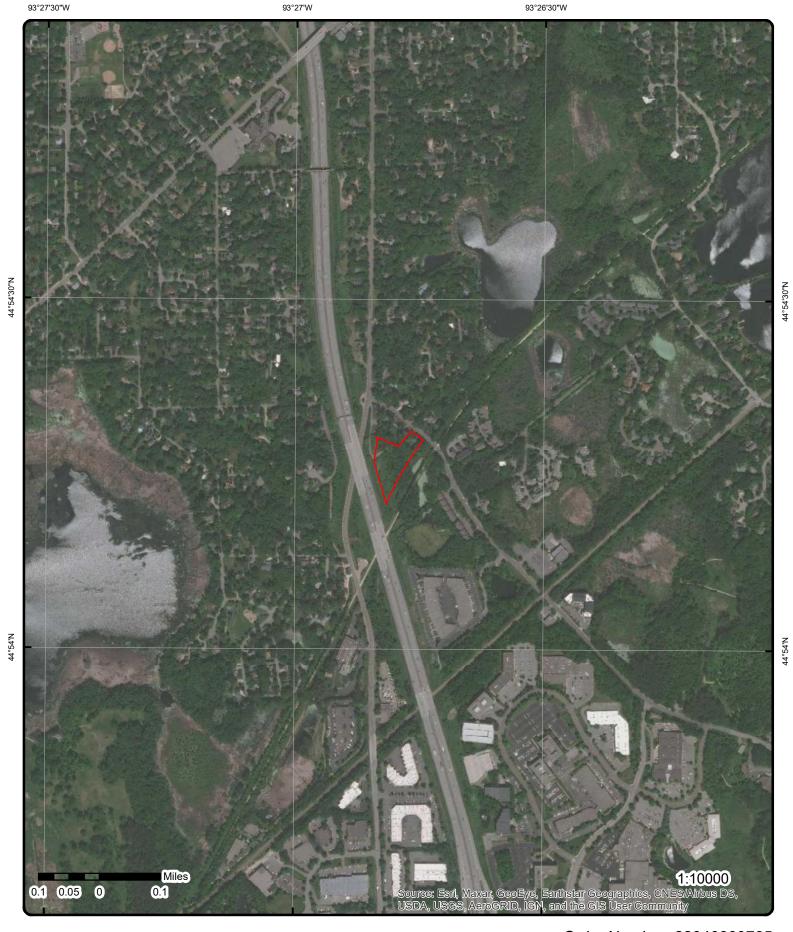

#### 2.1 PURPOSE

Stantec was authorized by City of Minnetonka to conduct this Phase I ESA of the property and improvements located at 5432 Rowland Road and 5501 Baker Road, Minnetonka, Hennepin County, Minnesota; the Subject Property. The Subject Property consists of 2.24 acres occupied by two residential dwellings and one garage building with forest land on the southern and central portions. Access to the Subject Property is from Rowland Road and Baker Road. The Subject Property location is depicted in **Figure 1**. A Site Detail Map of the Subject Property is included as **Figure 2**.