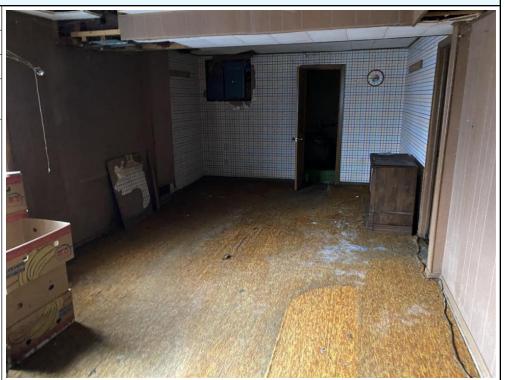

As noted in Section 3.1, the Subject Property consists of two residential dwellings and one garage building (Photographs 1-2) with forest land on the southern and central portions (Photograph 3). The buildings are two-story residences (Photographs 4-11) with a garage associated with 5501 Baker Road (Photograph 12).

#### 6.1.3 Aboveground and Underground Storage Tanks (ASTs/USTs)

Stantec observed no evidence of former or existing ASTs/USTs at the Subject Property. No evidence of former or existing ASTs/USTs was documented in the regulatory database review. A fuel oil tank was formerly located in the basement of the 5501 Baker residence; however, the tank was not observed during the site reconnaissance (Photograph 18). No stains or other evidence of spills was observed in the area of the historical fuel tank.