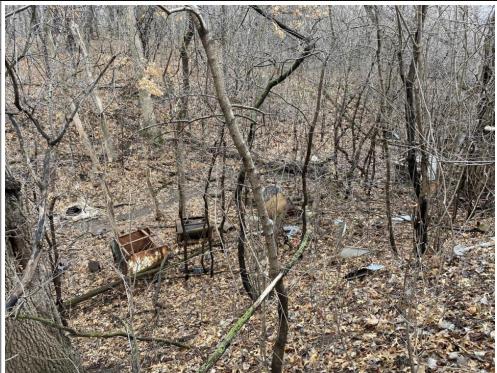

#### PHASE I ENVIRONMENTAL SITE ASSESSMENT RESIDENTIAL DEVELOPMENTS, 5432 ROWLAND ROAD AND 5501 BAKER ROAD, MINNETONKA

Subject Property May 2022

Subject Property. Empty 55-gallon drums were observed near the southern Subject Property border (Photograph 19). The drums appeared rusted and partially buried in the ground. Additional metal debris was observed to the south of the Baker Residence in the area of the historical railroad right-of-way (Photograph 20). The drums are considered a REC because the historical contents of the drums are unknown and it is unknown if the drums contained any residual product at the time of dumping.