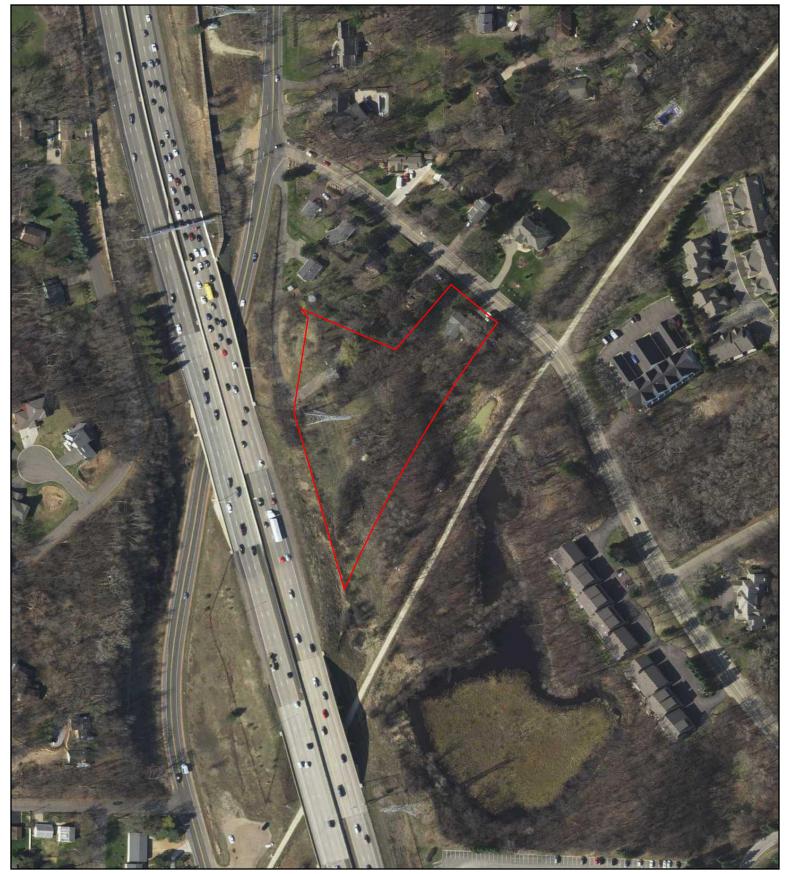

#### 2.1 PURPOSE

Stantec was authorized by City of Minnetonka to conduct this Phase I ESA of the property and improvements located at 5432 Rowland Road and 5501 Baker Road, Minnetonka, Hennepin County, Minnesota; the Subject Property. The Subject Property consists of 2.24 acres occupied by two residential dwellings and one garage building with forest land on the southern and central portions. Access to the Subject Property is from Rowland Road and Baker Road. The Subject Property location is depicted in **Figure 1**. A Site Detail Map of the Subject Property is included as **Figure 2**.

#### 3.1 USE OF SUBJECT PROPERTY

The Subject Property is located in a residential area in the City of Minnetonka, Minnesota.

|                           | Address: 5432 Rowland Road and 5501 Baker Road                                                                                                                                                                                                                                                                                                                                                |         | City: Minnetonka |                                                                               |
|---------------------------|-----------------------------------------------------------------------------------------------------------------------------------------------------------------------------------------------------------------------------------------------------------------------------------------------------------------------------------------------------------------------------------------------|---------|------------------|-------------------------------------------------------------------------------|
| Site<br>Address/Location  | County: Hennepin                                                                                                                                                                                                                                                                                                                                                                              |         | State: Minnesota |                                                                               |
|                           | Township:                                                                                                                                                                                                                                                                                                                                                                                     | Range:  |                  | Section:                                                                      |
|                           | 117 North                                                                                                                                                                                                                                                                                                                                                                                     | 22 West |                  | NE 1/4 of NE 1/4 of 34                                                        |
|                           | Size: 2.24 acres                                                                                                                                                                                                                                                                                                                                                                              |         |                  |                                                                               |
| Property<br>Information   | Property Identification Numbers:                                                                                                                                                                                                                                                                                                                                                              |         |                  |                                                                               |
|                           | 34-117-22-11-0017 and 34-117-22-11-0022                                                                                                                                                                                                                                                                                                                                                       |         |                  |                                                                               |
| Improvements              | The Subject Property has two residential dwellings and one garage building with forest land on the southern and central portions.                                                                                                                                                                                                                                                             |         |                  |                                                                               |
|                           | Size:                                                                                                                                                                                                                                                                                                                                                                                         |         | Year of          | Construction:                                                                 |
| Building                  | 5432 Rowland: ~ 3,400 squ<br>5501 Baker: ~ 1,600 square                                                                                                                                                                                                                                                                                                                                       |         | 1965<br>1946     |                                                                               |
| Information               | Description:                                                                                                                                                                                                                                                                                                                                                                                  |         |                  |                                                                               |
|                           | The buildings are two-story residences with a garage associated with 5501 Baker Road.                                                                                                                                                                                                                                                                                                         |         |                  |                                                                               |
|                           | Current Use:                                                                                                                                                                                                                                                                                                                                                                                  |         |                  |                                                                               |
|                           | The Subject Property is vacant residences.                                                                                                                                                                                                                                                                                                                                                    |         |                  |                                                                               |
| Use of the Property       | Past Use: According to reviewed sources of information, the Subject Property was undeveloped land or agricultural cropland by at least 1937. The 5501 Baker residence was then constructed on the Subject Property in 1946 with the 543 Rowland residence constructed in 1965. Since construction, the Subject Prophas been used for residential purposes until November 2021 when it was vac |         |                  | 937. The 5501 Baker<br>y in 1946 with the 5432<br>ction, the Subject Property |
| Ownership and             | Current Ownership & Operation:                                                                                                                                                                                                                                                                                                                                                                |         |                  |                                                                               |
| Operation of the Property | The Subject Property is owned by the City of Minnetonka and is unoccupied.                                                                                                                                                                                                                                                                                                                    |         |                  |                                                                               |