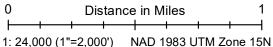

#### 2.1 PURPOSE

Stantec was authorized by City of Minnetonka to conduct this Phase I ESA of the property and improvements located at 5432 Rowland Road and 5501 Baker Road, Minnetonka, Hennepin County, Minnesota; the Subject Property. The Subject Property consists of 2.24 acres occupied by two residential dwellings and one garage building with forest land on the southern and central portions. Access to the Subject Property is from Rowland Road and Baker Road. The Subject Property location is depicted in **Figure 1**. A Site Detail Map of the Subject Property is included as **Figure 2**.