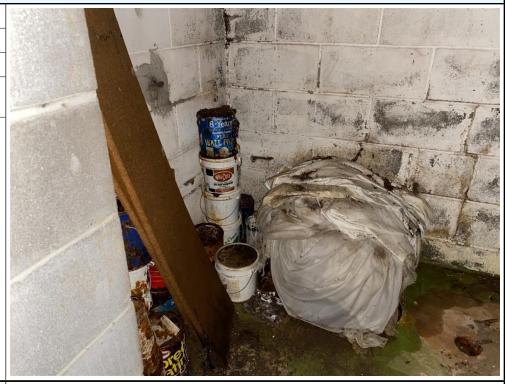

#### PHASE I ENVIRONMENTAL SITE ASSESSMENT RESIDENTIAL DEVELOPMENTS, 5432 ROWLAND ROAD AND 5501 BAKER ROAD, MINNETONKA

Subject Property May 2022

Subject Property. Empty 55-gallon drums were observed near the southern Subject Property border (Photograph 19). The drums appeared rusted and partially buried in the ground. Additional metal debris was observed to the south of the Baker Residence in the area of the historical railroad right-of-way (Photograph 20). The drums are considered a REC because the historical contents of the drums are unknown and it is unknown if the drums contained any residual product at the time of dumping.