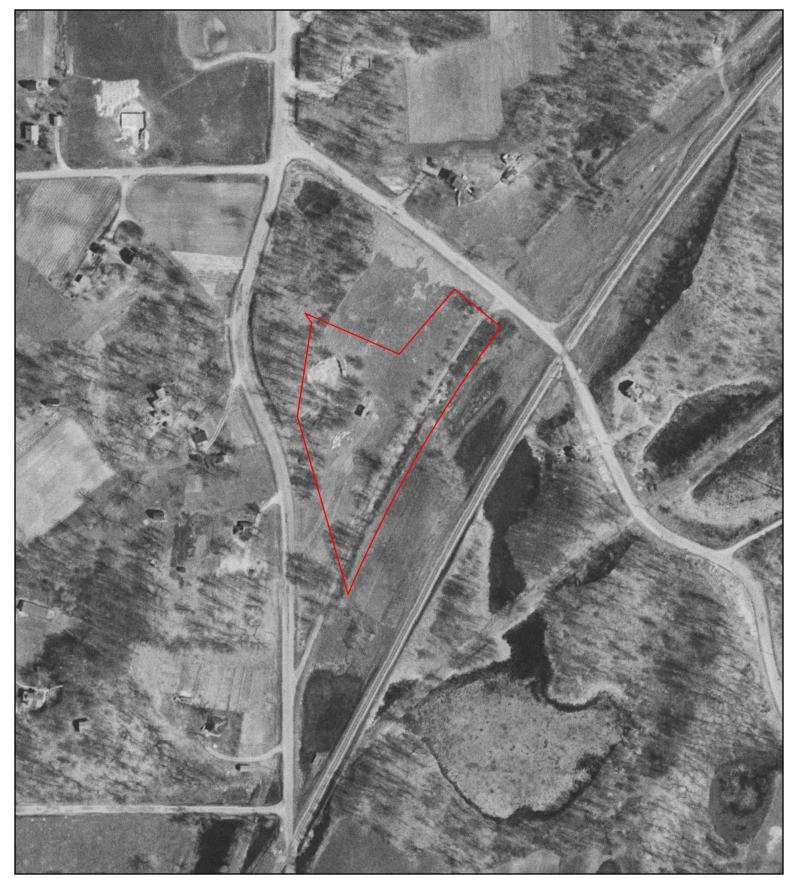

#### 5.3.1 Aerial Photographs

Aerial photographs were reviewed from 1937, 1940, 1947, 1951, 1956, 1960, 1966, 1967, 1971, 1974, 1978, 1984, 1987, 1994, 2000, 2004, 2009, 2012, and 2016. The aerial photographs are presented in **Appendix D**.

### PHASE I ENVIRONMENTAL SITE ASSESSMENT RESIDENTIAL DEVELOPMENTS, 5432 ROWLAND ROAD AND 5501 BAKER ROAD, MINNETONKA

Records Review May 2022

| 1951-1960 | The 1951 through 1960 aerial photographs show a building on the west central portion of the Subject Property with agricultural cropland on the eastern and southern portions.  Adjacent sites are shown developed with residential dwellings or agricultural cropland.                                                                                                |
|-----------|-----------------------------------------------------------------------------------------------------------------------------------------------------------------------------------------------------------------------------------------------------------------------------------------------------------------------------------------------------------------------|
| 1966      | The 1966 aerial photograph shows the residential dwelling on the eastern portion of the Subject Property with the building on the western portion.  Adjacent sites are shown in similar configurations as previous aerial photographs with Interstate 494 shown to the west of the Subject Property.                                                                  |
| 1967      | The 1967 aerial photograph shows additional outbuildings on the western portion of the Subject Property.  Adjacent sites are shown in similar configurations as previous aerial photographs.                                                                                                                                                                          |
| 1971-1994 | The 1971 through 1994 aerial photographs show the Subject Property developed with the two current residential dwellings with a garage building on the western portion. Adjacent sites are shown in similar configurations as previous aerial photographs. The 1984 and subsequent aerial photographs show residential dwellings to the south of the Subject Property. |
| 2000-2016 | The 2000 through 2016 aerial photographs show the current electrical transmission tower on the western portion of the Subject Property.  Adjacent sites are shown in similar configurations as previous aerial photographs.                                                                                                                                           |