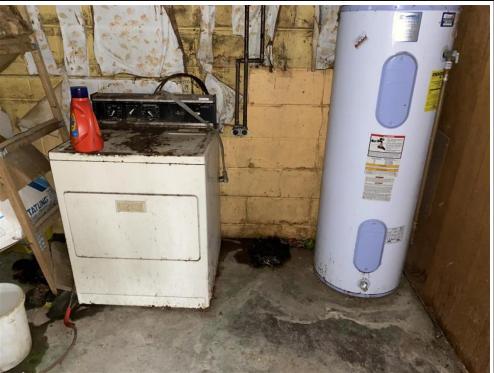

#### 6.1.1 Materials Management

Materials are not currently managed at the Subject Property but historically include typical residential waste. Stantec noted chemicals at the Subject Property consist of small quantities of residential cleaning and maintenance chemicals (Photographs 13-15).

#### 6.1.3 Aboveground and Underground Storage Tanks (ASTs/USTs)

Stantec observed no evidence of former or existing ASTs/USTs at the Subject Property. No evidence of former or existing ASTs/USTs was documented in the regulatory database review. A fuel oil tank was formerly located in the basement of the 5501 Baker residence; however, the tank was not observed during the site reconnaissance (Photograph 18). No stains or other evidence of spills was observed in the area of the historical fuel tank.