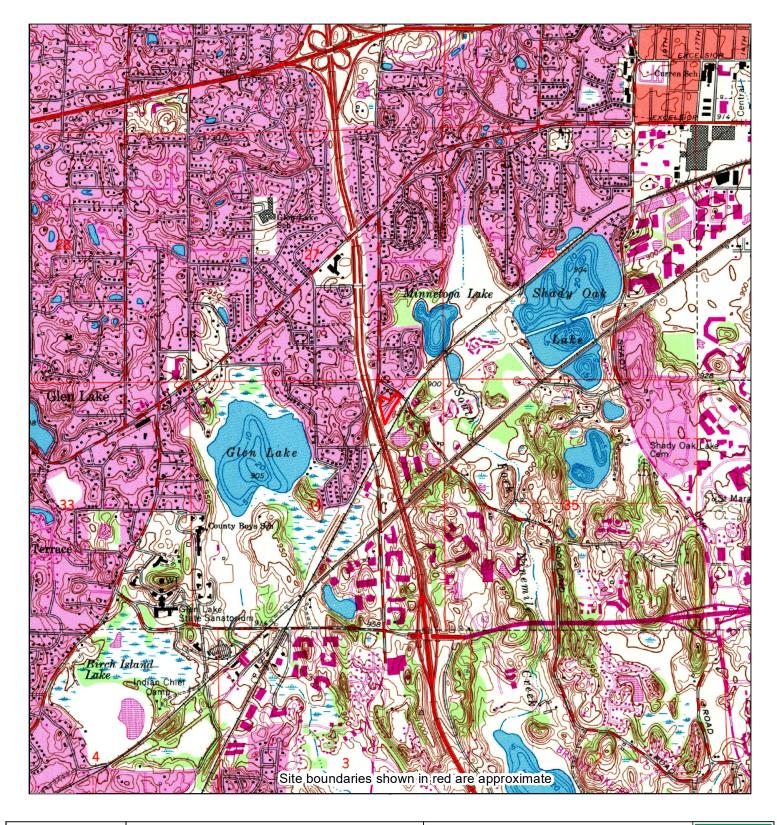

#### 2.1 PURPOSE

Stantec was authorized by City of Minnetonka to conduct this Phase I ESA of the property and improvements located at 5432 Rowland Road and 5501 Baker Road, Minnetonka, Hennepin County, Minnesota; the Subject Property. The Subject Property consists of 2.24 acres occupied by two residential dwellings and one garage building with forest land on the southern and central portions. Access to the Subject Property is from Rowland Road and Baker Road. The Subject Property location is depicted in **Figure 1**. A Site Detail Map of the Subject Property is included as **Figure 2**.