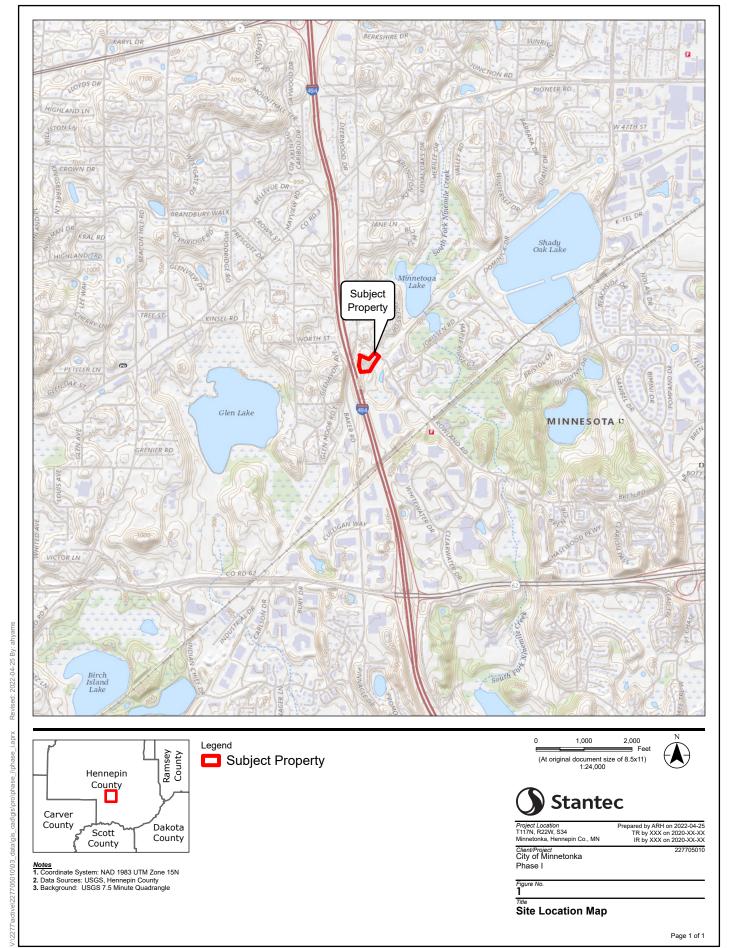

#### **FIGURES**

Figure 1 Site Location Map Figure 2 Site Detail Map

#### 2.1 PURPOSE

Stantec was authorized by City of Minnetonka to conduct this Phase I ESA of the property and improvements located at 5432 Rowland Road and 5501 Baker Road, Minnetonka, Hennepin County, Minnesota; the Subject Property. The Subject Property consists of 2.24 acres occupied by two residential dwellings and one garage building with forest land on the southern and central portions. Access to the Subject Property is from Rowland Road and Baker Road. The Subject Property location is depicted in **Figure 1**. A Site Detail Map of the Subject Property is included as **Figure 2**.