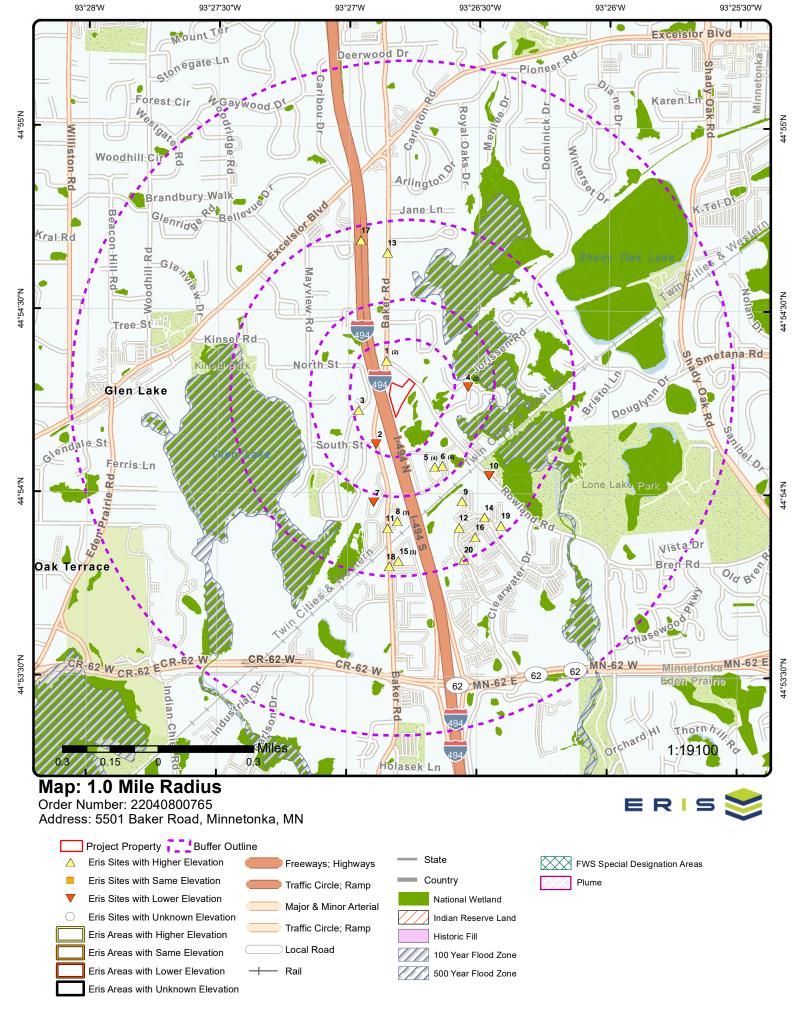

#### 5.1 STANDARD ENVIRONMENTAL RECORD RESOURCES

Stantec requested and reviewed a search of files from federal and state databases from the Environmental Risk Information Services Database Report (ERIS Report) for the Subject Property. Files were searched from Federal and State environmental records databases within minimum search distances as specified in the ASTM Phase I Standard, and the ERIS Report included a more extensive database list than those minimally identified as required by the ASTM Phase I Standard. A summary of the sites identified in the ERIS Report are discussed below, along with information regarding the significance of the listing for the Subject Property. The ERIS Report, which contains more information regarding database descriptions and search distances, is included in **Appendix B**.

#### **5.1.2 Surrounding Properties**

Mapped sites of regulatory interest identified within the search radii defined by the ASTM Phase I Standard, as identified in the ERIS Report, include the following:

| Number of Sites | Regulatory Database                                                      | Comments                                                                                                                                                                                                                                                                                                                                                                                                                                                                            |
|-----------------|--------------------------------------------------------------------------|-------------------------------------------------------------------------------------------------------------------------------------------------------------------------------------------------------------------------------------------------------------------------------------------------------------------------------------------------------------------------------------------------------------------------------------------------------------------------------------|
| 4               | RCRA Very Small<br>Quantity Generator<br>Facilities (RCRA VSQG)<br>sites | RCRA VSQG listings are sites listed by the EPA as very small quantity generators of hazardous waste.  The RCRA VSQG sites are located greater than 0.17 miles southeast or east from the Subject Property. The ERIS Report does not identify violations associated with the permits. Based on the distance and lack of identified violations, these listings are not considered RECs for the Subject Property.                                                                      |
| 3               | RCRA Former Generator<br>Facilities (RCRA NON<br>GEN) sites              | The RCRA NON GEN database identifies former hazardous waste generator sites managed by the EPA.  The RCRA NON GEN sites are located greater than 0.20 miles southeast from the Subject Property, side- to downgradient with respect to anticipated groundwater flow. The ERIS Report does not identify violations associated with the permits. Based on the distance, location, and lack of identified violations, these listings are not considered RECs for the Subject Property. |
| 1               | Historical Leak Sites<br>(HIST LEAKSITES) site                           | This database identifies historical leaking storage tank incidents through the MPCA.  The HIST LEAKSITES site, Tennis West Inc., is located approximately 0.33 miles south from the Subject Property,                                                                                                                                                                                                                                                                               |

#### PHASE I ENVIRONMENTAL SITE ASSESSMENT RESIDENTIAL DEVELOPMENTS, 5432 ROWLAND ROAD AND 5501 BAKER ROAD, MINNETONKA

Records Review May 2022

| Number of Sites | Regulatory Database                                   | Comments                                                                                                                                                                                                                                                                                                                                                                                                                                                                                    |
|-----------------|-------------------------------------------------------|---------------------------------------------------------------------------------------------------------------------------------------------------------------------------------------------------------------------------------------------------------------------------------------------------------------------------------------------------------------------------------------------------------------------------------------------------------------------------------------------|
|                 |                                                       | downgradient with respect to anticipated groundwater flow. Based on the distance and location, this listing is not considered a REC for the Subject Property.                                                                                                                                                                                                                                                                                                                               |
| 1               | MPCA Remediation Leak<br>Sites (LST REM SITE)<br>site | This database identifies leaking storage tank incidents identified by the MPCA.  The LST REM SITE listing is associated with the HIST LEAKSITES database discussed above.                                                                                                                                                                                                                                                                                                                   |
| 24              | MPCA Agency Interest<br>(MPCA AI) sites               | The MPCA AI database provides a variety of environmental information about the search area. A listing in the MPCA AI database, by itself, is not indicative of a release or a material threat of release of petroleum products or potentially hazardous substances at the facility.                                                                                                                                                                                                         |
| 1               | Spill Listings (SPILLS) sites                         | This database identifies locations with known contamination from spills reported to the MPCA.  The SPILLS listing is located at the Baker Road and Rowland Road intersection. The ERIS Report indicates the release occurred on April 8, 1998 and has been issued closure status. Based on the distance and closure status, this listing is not considered a REC for the Subject Property.                                                                                                  |
| 1               | Department of Agriculture<br>Spills (AG SPILLS) site  | The AG SPILLS database lists agricultural chemical incidents in Minnesota maintained by the Minnesota Department of Agriculture.  The AG SPILLS site is located approximately 0.10 mile south-southwest from the Subject Property, downgradient with respect to anticipated groundwater flow. The ERIS Report indicates the spill was issued regulatory closure status. Based on the distance, location, and closure status, this listing is not considered a REC for the Subject Property. |
| 1               | Historical Spill Listings<br>(HIST SPL) sites         | This database identifies historical locations with known contamination from spills reported to the MPCA.  The HIST SPL listings are associated with the SPILLS database discussed above.                                                                                                                                                                                                                                                                                                    |

Fourteen unmapped sites were identified in the ERIS Report. Unmapped sites are those where address information is insufficient to allow the sites to be accurately mapped by ERIS. Stantec was able to ascertain the approximate locations of each unmapped site and that none of the unmapped sites were directly associated with or directly adjacent to the Subject Property. Based on location and/or database listings, these sites are not considered a threat to soil, groundwater or soil vapor conditions at the Subject Property, and, therefore, are not considered to represent RECs for the Subject Property.