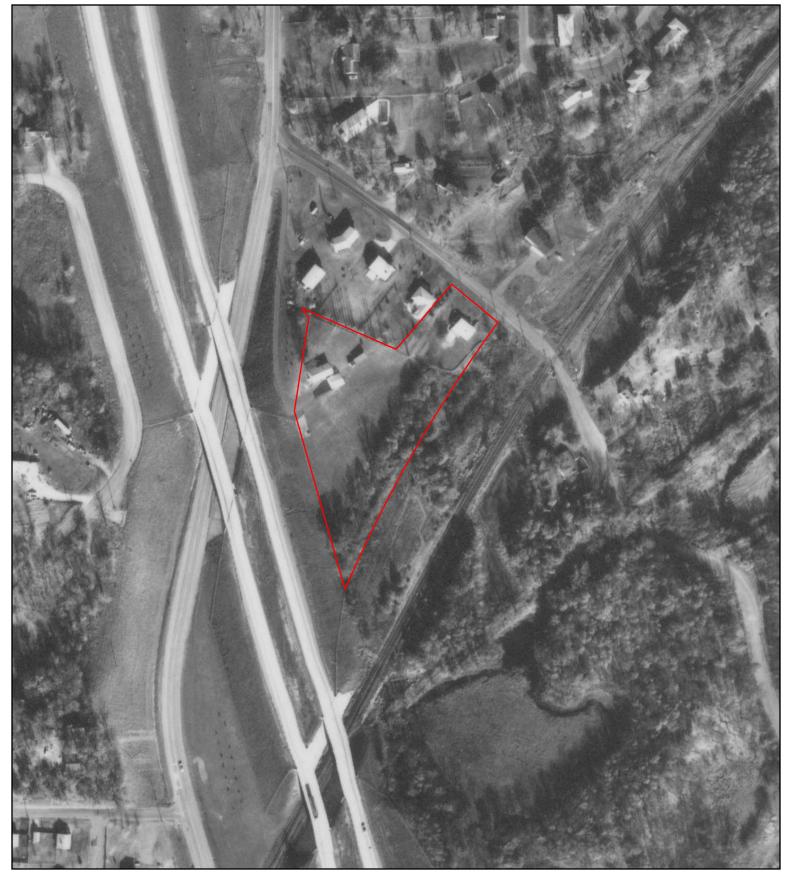

#### 2.1 PURPOSE

Stantec was authorized by City of Minnetonka to conduct this Phase I ESA of the property and improvements located at 5432 Rowland Road and 5501 Baker Road, Minnetonka, Hennepin County, Minnesota; the Subject Property. The Subject Property consists of 2.24 acres occupied by two residential dwellings and one garage building with forest land on the southern and central portions. Access to the Subject Property is from Rowland Road and Baker Road. The Subject Property location is depicted in **Figure 1**. A Site Detail Map of the Subject Property is included as **Figure 2**.

### PHASE I ENVIRONMENTAL SITE ASSESSMENT RESIDENTIAL DEVELOPMENTS, 5432 ROWLAND ROAD AND 5501 BAKER ROAD, MINNETONKA

Records Review May 2022

| 1951-1960 | The 1951 through 1960 aerial photographs show a building on the west central portion of the Subject Property with agricultural cropland on the eastern and southern portions.  Adjacent sites are shown developed with residential dwellings or agricultural cropland.                                                                                                |
|-----------|-----------------------------------------------------------------------------------------------------------------------------------------------------------------------------------------------------------------------------------------------------------------------------------------------------------------------------------------------------------------------|
| 1966      | The 1966 aerial photograph shows the residential dwelling on the eastern portion of the Subject Property with the building on the western portion.  Adjacent sites are shown in similar configurations as previous aerial photographs with Interstate 494 shown to the west of the Subject Property.                                                                  |
| 1967      | The 1967 aerial photograph shows additional outbuildings on the western portion of the Subject Property.  Adjacent sites are shown in similar configurations as previous aerial photographs.                                                                                                                                                                          |
| 1971-1994 | The 1971 through 1994 aerial photographs show the Subject Property developed with the two current residential dwellings with a garage building on the western portion. Adjacent sites are shown in similar configurations as previous aerial photographs. The 1984 and subsequent aerial photographs show residential dwellings to the south of the Subject Property. |
| 2000-2016 | The 2000 through 2016 aerial photographs show the current electrical transmission tower on the western portion of the Subject Property.  Adjacent sites are shown in similar configurations as previous aerial photographs.                                                                                                                                           |