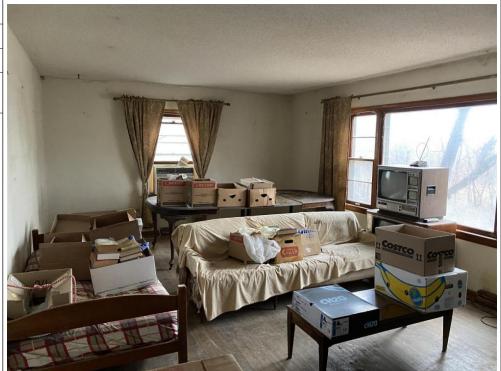

As noted in Section 3.1, the Subject Property consists of two residential dwellings and one garage building (Photographs 1-2) with forest land on the southern and central portions (Photograph 3). The buildings are two-story residences (Photographs 4-11) with a garage associated with 5501 Baker Road (Photograph 12).