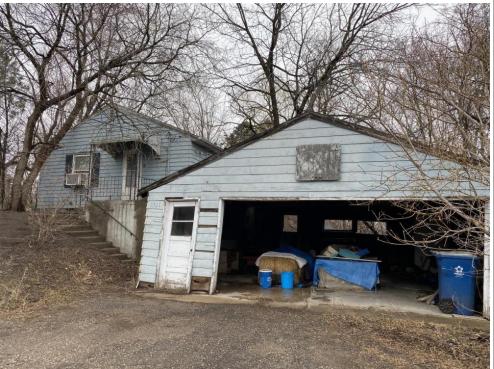

#### 6.1.3 Aboveground and Underground Storage Tanks (ASTs/USTs)

Stantec observed no evidence of former or existing ASTs/USTs at the Subject Property. No evidence of former or existing ASTs/USTs was documented in the regulatory database review. A fuel oil tank was formerly located in the basement of the 5501 Baker residence; however, the tank was not observed during the site reconnaissance (Photograph 18). No stains or other evidence of spills was observed in the area of the historical fuel tank.