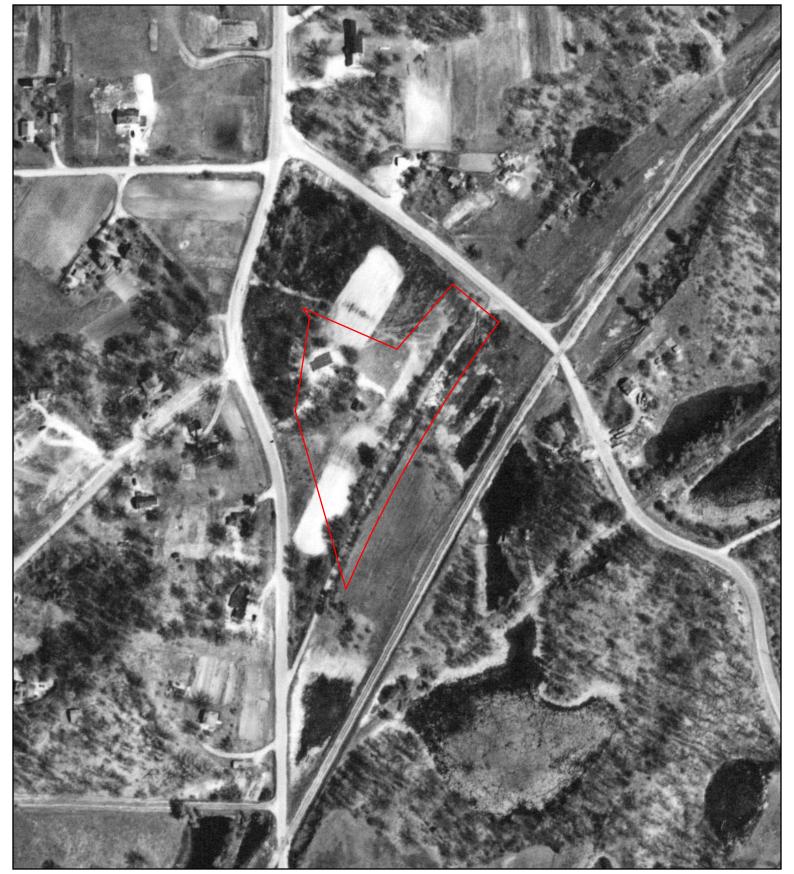

#### 5.3.1 Aerial Photographs

Aerial photographs were reviewed from 1937, 1940, 1947, 1951, 1956, 1960, 1966, 1967, 1971, 1974, 1978, 1984, 1987, 1994, 2000, 2004, 2009, 2012, and 2016. The aerial photographs are presented in **Appendix D**.

| Year      | Description                                                                                                                                                                                                                                                                                                                                                                                      |
|-----------|--------------------------------------------------------------------------------------------------------------------------------------------------------------------------------------------------------------------------------------------------------------------------------------------------------------------------------------------------------------------------------------------------|
| 1937-1940 | The 1937 and 1940 aerial photographs show the Subject Property as agricultural cropland or vacant land with vegetation on the western portion.                                                                                                                                                                                                                                                   |
|           | Adjacent sites are shown as vacant land or agricultural cropland with Rowland Road to the immediate east of the Subject Property and Baker Road to the immediate west. Railroad tracks are shown to the immediate southeast of the Subject Property. The 1940 aerial photograph shows adjacent sites to the north, south, and west of the Subject Property developed with residential dwellings. |
| 1947      | The 1947 aerial photograph shows a small building on the west-central portion of the Subject Property with grading activities on the western portion.  Adjacent sites are shown in similar configurations as the previous aerial photograph.                                                                                                                                                     |