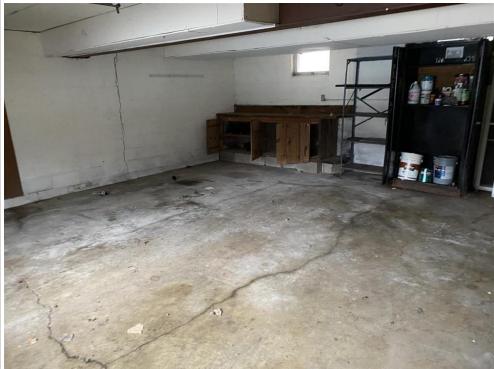

As noted in Section 3.1, the Subject Property consists of two residential dwellings and one garage building (Photographs 1-2) with forest land on the southern and central portions (Photograph 3). The buildings are two-story residences (Photographs 4-11) with a garage associated with 5501 Baker Road (Photograph 12).

#### 6.1.3 Aboveground and Underground Storage Tanks (ASTs/USTs)

Stantec observed no evidence of former or existing ASTs/USTs at the Subject Property. No evidence of former or existing ASTs/USTs was documented in the regulatory database review. A fuel oil tank was formerly located in the basement of the 5501 Baker residence; however, the tank was not observed during the site reconnaissance (Photograph 18). No stains or other evidence of spills was observed in the area of the historical fuel tank.