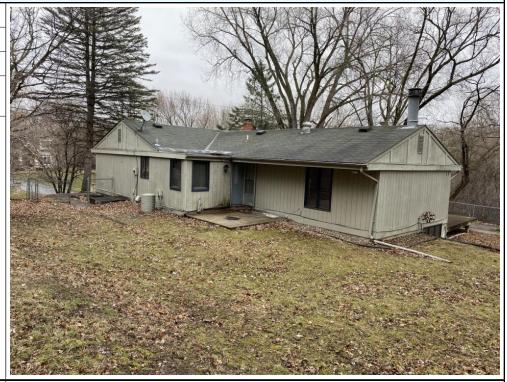

As noted in Section 3.1, the Subject Property consists of two residential dwellings and one garage building (Photographs 1-2) with forest land on the southern and central portions (Photograph 3). The buildings are two-story residences (Photographs 4-11) with a garage associated with 5501 Baker Road (Photograph 12).