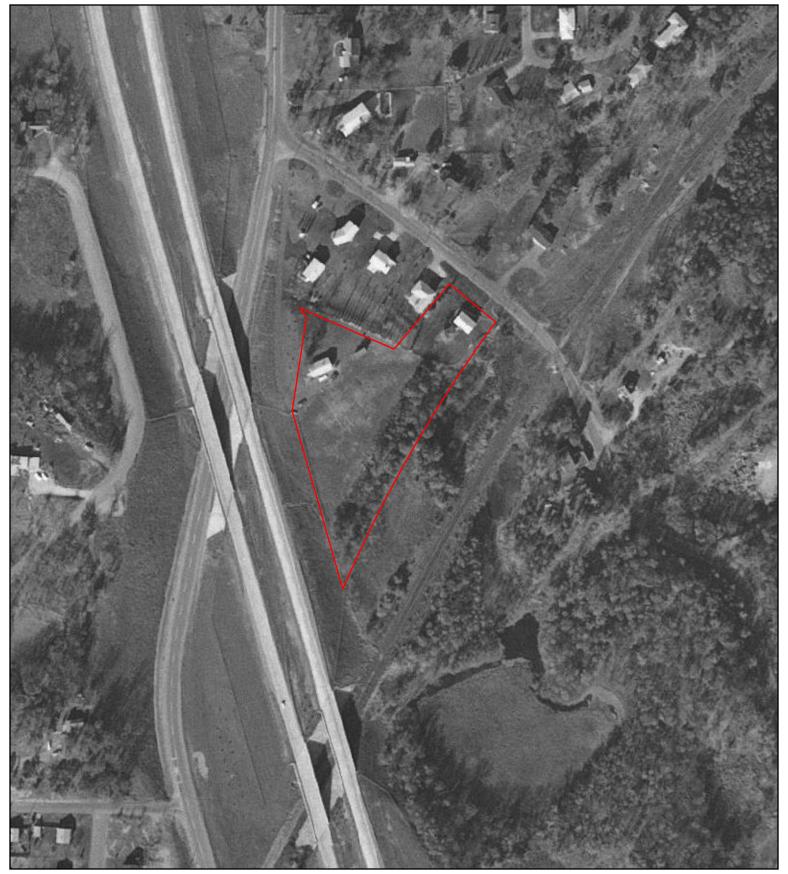

#### 2.1 PURPOSE

Stantec was authorized by City of Minnetonka to conduct this Phase I ESA of the property and improvements located at 5432 Rowland Road and 5501 Baker Road, Minnetonka, Hennepin County, Minnesota; the Subject Property. The Subject Property consists of 2.24 acres occupied by two residential dwellings and one garage building with forest land on the southern and central portions. Access to the Subject Property is from Rowland Road and Baker Road. The Subject Property location is depicted in **Figure 1**. A Site Detail Map of the Subject Property is included as **Figure 2**.

### PHASE I ENVIRONMENTAL SITE ASSESSMENT RESIDENTIAL DEVELOPMENTS, 5432 ROWLAND ROAD AND 5501 BAKER ROAD, MINNETONKA

Records Review May 2022

| 1951-1960 | The 1951 through 1960 aerial photographs show a building on the west central portion of the Subject Property with agricultural cropland on the eastern and southern portions.  Adjacent sites are shown developed with residential dwellings or agricultural cropland.                                                                                                |
|-----------|-----------------------------------------------------------------------------------------------------------------------------------------------------------------------------------------------------------------------------------------------------------------------------------------------------------------------------------------------------------------------|
| 1966      | The 1966 aerial photograph shows the residential dwelling on the eastern portion of the Subject Property with the building on the western portion.  Adjacent sites are shown in similar configurations as previous aerial photographs with Interstate 494 shown to the west of the Subject Property.                                                                  |
| 1967      | The 1967 aerial photograph shows additional outbuildings on the western portion of the Subject Property.  Adjacent sites are shown in similar configurations as previous aerial photographs.                                                                                                                                                                          |
| 1971-1994 | The 1971 through 1994 aerial photographs show the Subject Property developed with the two current residential dwellings with a garage building on the western portion. Adjacent sites are shown in similar configurations as previous aerial photographs. The 1984 and subsequent aerial photographs show residential dwellings to the south of the Subject Property. |
| 2000-2016 | The 2000 through 2016 aerial photographs show the current electrical transmission tower on the western portion of the Subject Property.  Adjacent sites are shown in similar configurations as previous aerial photographs.                                                                                                                                           |