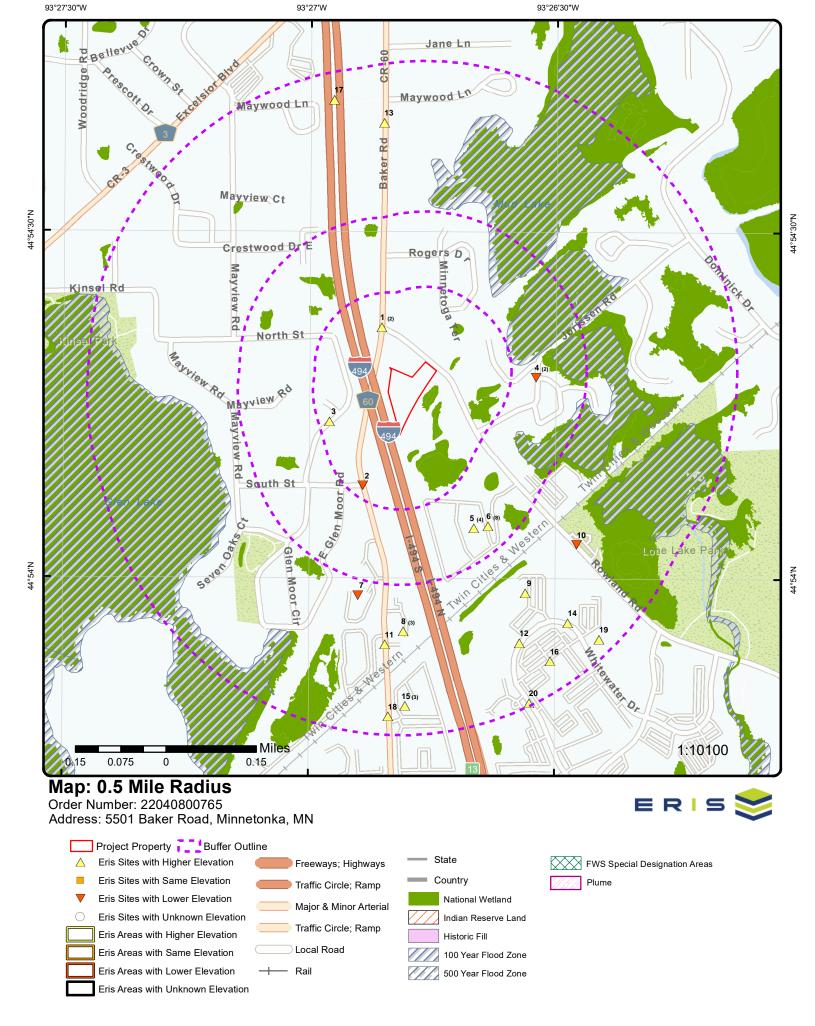

#### 5.1 STANDARD ENVIRONMENTAL RECORD RESOURCES

Stantec requested and reviewed a search of files from federal and state databases from the Environmental Risk Information Services Database Report (ERIS Report) for the Subject Property. Files were searched from Federal and State environmental records databases within minimum search distances as specified in the ASTM Phase I Standard, and the ERIS Report included a more extensive database list than those minimally identified as required by the ASTM Phase I Standard. A summary of the sites identified in the ERIS Report are discussed below, along with information regarding the significance of the listing for the Subject Property. The ERIS Report, which contains more information regarding database descriptions and search distances, is included in **Appendix B**.

#### **5.1.2 Surrounding Properties**

Mapped sites of regulatory interest identified within the search radii defined by the ASTM Phase I Standard, as identified in the ERIS Report, include the following:

| Number of Sites | Regulatory Database                                                      | Comments                                                                                                                                                                                                                                                                                                                                                                                                                                                                            |
|-----------------|--------------------------------------------------------------------------|-------------------------------------------------------------------------------------------------------------------------------------------------------------------------------------------------------------------------------------------------------------------------------------------------------------------------------------------------------------------------------------------------------------------------------------------------------------------------------------|
| 4               | RCRA Very Small<br>Quantity Generator<br>Facilities (RCRA VSQG)<br>sites | RCRA VSQG listings are sites listed by the EPA as very small quantity generators of hazardous waste.  The RCRA VSQG sites are located greater than 0.17 miles southeast or east from the Subject Property. The ERIS Report does not identify violations associated with the permits. Based on the distance and lack of identified violations, these listings are not considered RECs for the Subject Property.                                                                      |
| 3               | RCRA Former Generator<br>Facilities (RCRA NON<br>GEN) sites              | The RCRA NON GEN database identifies former hazardous waste generator sites managed by the EPA.  The RCRA NON GEN sites are located greater than 0.20 miles southeast from the Subject Property, side- to downgradient with respect to anticipated groundwater flow. The ERIS Report does not identify violations associated with the permits. Based on the distance, location, and lack of identified violations, these listings are not considered RECs for the Subject Property. |
| 1               | Historical Leak Sites<br>(HIST LEAKSITES) site                           | This database identifies historical leaking storage tank incidents through the MPCA.  The HIST LEAKSITES site, Tennis West Inc., is located approximately 0.33 miles south from the Subject Property,                                                                                                                                                                                                                                                                               |

#### PHASE I ENVIRONMENTAL SITE ASSESSMENT RESIDENTIAL DEVELOPMENTS, 5432 ROWLAND ROAD AND 5501 BAKER ROAD, MINNETONKA

Records Review May 2022

| Number of Sites | Regulatory Database                                   | Comments                                                                                                                                                                                                                                                                                                                                                                                                                                                                                    |
|-----------------|-------------------------------------------------------|---------------------------------------------------------------------------------------------------------------------------------------------------------------------------------------------------------------------------------------------------------------------------------------------------------------------------------------------------------------------------------------------------------------------------------------------------------------------------------------------|
|                 |                                                       | downgradient with respect to anticipated groundwater flow. Based on the distance and location, this listing is not considered a REC for the Subject Property.                                                                                                                                                                                                                                                                                                                               |
| 1               | MPCA Remediation Leak<br>Sites (LST REM SITE)<br>site | This database identifies leaking storage tank incidents identified by the MPCA.  The LST REM SITE listing is associated with the HIST LEAKSITES database discussed above.                                                                                                                                                                                                                                                                                                                   |
| 24              | MPCA Agency Interest<br>(MPCA AI) sites               | The MPCA AI database provides a variety of environmental information about the search area. A listing in the MPCA AI database, by itself, is not indicative of a release or a material threat of release of petroleum products or potentially hazardous substances at the facility.                                                                                                                                                                                                         |
| 1               | Spill Listings (SPILLS) sites                         | This database identifies locations with known contamination from spills reported to the MPCA.  The SPILLS listing is located at the Baker Road and Rowland Road intersection. The ERIS Report indicates the release occurred on April 8, 1998 and has been issued closure status. Based on the distance and closure status, this listing is not considered a REC for the Subject Property.                                                                                                  |
| 1               | Department of Agriculture<br>Spills (AG SPILLS) site  | The AG SPILLS database lists agricultural chemical incidents in Minnesota maintained by the Minnesota Department of Agriculture.  The AG SPILLS site is located approximately 0.10 mile south-southwest from the Subject Property, downgradient with respect to anticipated groundwater flow. The ERIS Report indicates the spill was issued regulatory closure status. Based on the distance, location, and closure status, this listing is not considered a REC for the Subject Property. |
| 1               | Historical Spill Listings<br>(HIST SPL) sites         | This database identifies historical locations with known contamination from spills reported to the MPCA.  The HIST SPL listings are associated with the SPILLS database discussed above.                                                                                                                                                                                                                                                                                                    |

Fourteen unmapped sites were identified in the ERIS Report. Unmapped sites are those where address information is insufficient to allow the sites to be accurately mapped by ERIS. Stantec was able to ascertain the approximate locations of each unmapped site and that none of the unmapped sites were directly associated with or directly adjacent to the Subject Property. Based on location and/or database listings, these sites are not considered a threat to soil, groundwater or soil vapor conditions at the Subject Property, and, therefore, are not considered to represent RECs for the Subject Property.