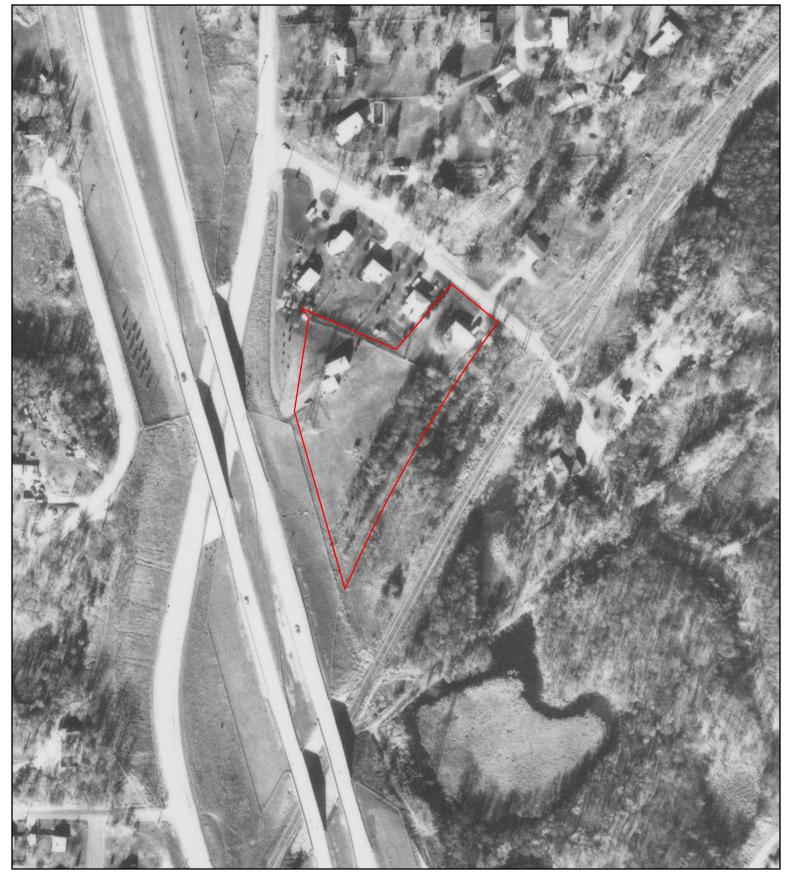

#### 2.1 PURPOSE

Stantec was authorized by City of Minnetonka to conduct this Phase I ESA of the property and improvements located at 5432 Rowland Road and 5501 Baker Road, Minnetonka, Hennepin County, Minnesota; the Subject Property. The Subject Property consists of 2.24 acres occupied by two residential dwellings and one garage building with forest land on the southern and central portions. Access to the Subject Property is from Rowland Road and Baker Road. The Subject Property location is depicted in **Figure 1**. A Site Detail Map of the Subject Property is included as **Figure 2**.

As noted in Section 3.1, the Subject Property consists of two residential dwellings and one garage building (Photographs 1-2) with forest land on the southern and central portions (Photograph 3). The buildings are two-story residences (Photographs 4-11) with a garage associated with 5501 Baker Road (Photograph 12).

#### PHASE I ENVIRONMENTAL SITE ASSESSMENT RESIDENTIAL DEVELOPMENTS, 5432 ROWLAND ROAD AND 5501 BAKER ROAD, MINNETONKA

Subject Property May 2022

Subject Property. Empty 55-gallon drums were observed near the southern Subject Property border (Photograph 19). The drums appeared rusted and partially buried in the ground. Additional metal debris was observed to the south of the Baker Residence in the area of the historical railroad right-of-way (Photograph 20). The drums are considered a REC because the historical contents of the drums are unknown and it is unknown if the drums contained any residual product at the time of dumping.