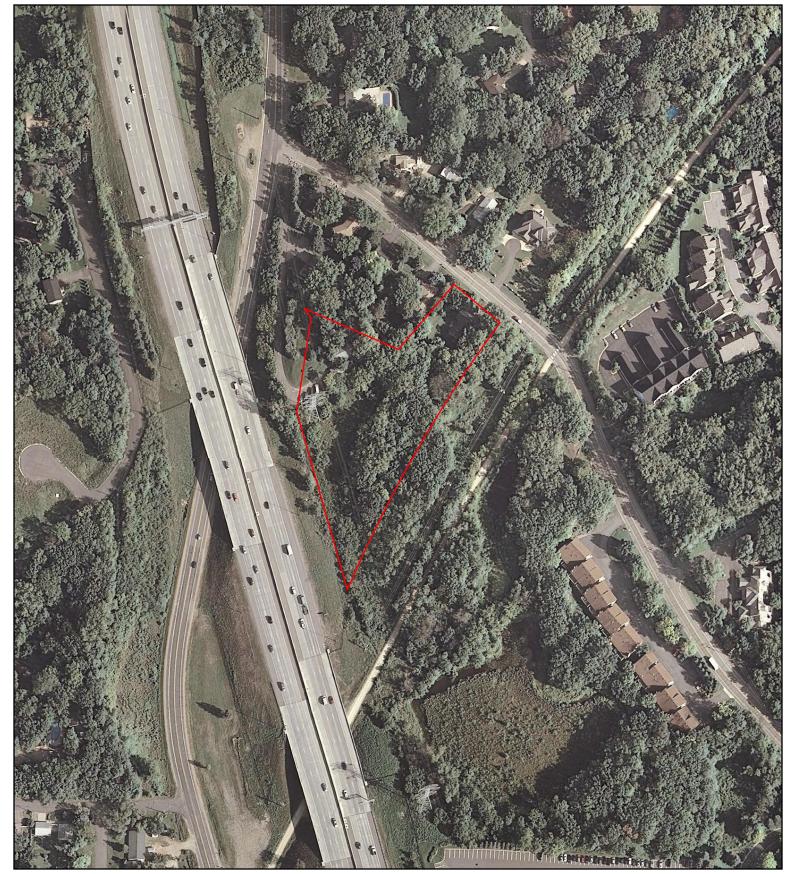

#### 2.1 PURPOSE

Stantec was authorized by City of Minnetonka to conduct this Phase I ESA of the property and improvements located at 5432 Rowland Road and 5501 Baker Road, Minnetonka, Hennepin County, Minnesota; the Subject Property. The Subject Property consists of 2.24 acres occupied by two residential dwellings and one garage building with forest land on the southern and central portions. Access to the Subject Property is from Rowland Road and Baker Road. The Subject Property location is depicted in **Figure 1**. A Site Detail Map of the Subject Property is included as **Figure 2**.

#### 3.1 USE OF SUBJECT PROPERTY

The Subject Property is located in a residential area in the City of Minnetonka, Minnesota.

|                           | Address: 5432 Rowland Road and 5501 Baker Road                                                                                                                                                                                                                                                                                                                                                |         | City: Minnetonka |                                                                               |
|---------------------------|-----------------------------------------------------------------------------------------------------------------------------------------------------------------------------------------------------------------------------------------------------------------------------------------------------------------------------------------------------------------------------------------------|---------|------------------|-------------------------------------------------------------------------------|
| Site<br>Address/Location  | County: Hennepin                                                                                                                                                                                                                                                                                                                                                                              |         | State: Minnesota |                                                                               |
|                           | Township:                                                                                                                                                                                                                                                                                                                                                                                     | Range:  |                  | Section:                                                                      |
|                           | 117 North                                                                                                                                                                                                                                                                                                                                                                                     | 22 West |                  | NE 1/4 of NE 1/4 of 34                                                        |
|                           | Size: 2.24 acres                                                                                                                                                                                                                                                                                                                                                                              |         |                  |                                                                               |
| Property<br>Information   | Property Identification Numbers:                                                                                                                                                                                                                                                                                                                                                              |         |                  |                                                                               |
|                           | 34-117-22-11-0017 and 34-117-22-11-0022                                                                                                                                                                                                                                                                                                                                                       |         |                  |                                                                               |
| Improvements              | The Subject Property has two residential dwellings and one garage building with forest land on the southern and central portions.                                                                                                                                                                                                                                                             |         |                  |                                                                               |
|                           | Size:                                                                                                                                                                                                                                                                                                                                                                                         |         | Year of          | Construction:                                                                 |
| Building                  | 5432 Rowland: ~ 3,400 squ<br>5501 Baker: ~ 1,600 square                                                                                                                                                                                                                                                                                                                                       |         | 1965<br>1946     |                                                                               |
| Information               | Description:                                                                                                                                                                                                                                                                                                                                                                                  |         |                  |                                                                               |
|                           | The buildings are two-story residences with a garage associated with 5501 Baker Road.                                                                                                                                                                                                                                                                                                         |         |                  |                                                                               |
|                           | Current Use:                                                                                                                                                                                                                                                                                                                                                                                  |         |                  |                                                                               |
|                           | The Subject Property is vacant residences.                                                                                                                                                                                                                                                                                                                                                    |         |                  |                                                                               |
| Use of the Property       | Past Use: According to reviewed sources of information, the Subject Property was undeveloped land or agricultural cropland by at least 1937. The 5501 Baker residence was then constructed on the Subject Property in 1946 with the 543 Rowland residence constructed in 1965. Since construction, the Subject Prophas been used for residential purposes until November 2021 when it was vac |         |                  | 937. The 5501 Baker<br>y in 1946 with the 5432<br>ction, the Subject Property |
| Ownership and             | Current Ownership & Operation:                                                                                                                                                                                                                                                                                                                                                                |         |                  |                                                                               |
| Operation of the Property | The Subject Property is owned by the City of Minnetonka and is unoccupied.                                                                                                                                                                                                                                                                                                                    |         |                  |                                                                               |