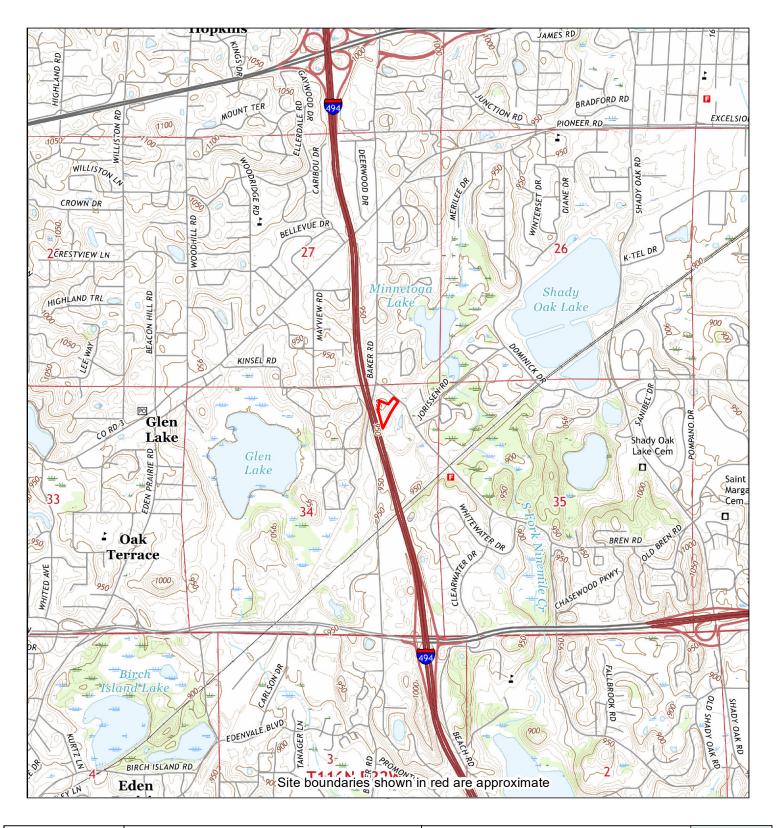

#### 2.1 PURPOSE

Stantec was authorized by City of Minnetonka to conduct this Phase I ESA of the property and improvements located at 5432 Rowland Road and 5501 Baker Road, Minnetonka, Hennepin County, Minnesota; the Subject Property. The Subject Property consists of 2.24 acres occupied by two residential dwellings and one garage building with forest land on the southern and central portions. Access to the Subject Property is from Rowland Road and Baker Road. The Subject Property location is depicted in **Figure 1**. A Site Detail Map of the Subject Property is included as **Figure 2**.

#### 3.1 USE OF SUBJECT PROPERTY

The Subject Property is located in a residential area in the City of Minnetonka, Minnesota.

|                           | Address: 5432 Rowland Road and 5501 Baker Road                                                                                                                                                                                                                                                                                                                                                |         | City: Minnetonka |                                                                               |
|---------------------------|-----------------------------------------------------------------------------------------------------------------------------------------------------------------------------------------------------------------------------------------------------------------------------------------------------------------------------------------------------------------------------------------------|---------|------------------|-------------------------------------------------------------------------------|
| Site<br>Address/Location  | County: Hennepin                                                                                                                                                                                                                                                                                                                                                                              |         | State: Minnesota |                                                                               |
|                           | Township:                                                                                                                                                                                                                                                                                                                                                                                     | Range:  |                  | Section:                                                                      |
|                           | 117 North                                                                                                                                                                                                                                                                                                                                                                                     | 22 West |                  | NE 1/4 of NE 1/4 of 34                                                        |
|                           | Size: 2.24 acres                                                                                                                                                                                                                                                                                                                                                                              |         |                  |                                                                               |
| Property<br>Information   | Property Identification Numbers:                                                                                                                                                                                                                                                                                                                                                              |         |                  |                                                                               |
|                           | 34-117-22-11-0017 and 34-117-22-11-0022                                                                                                                                                                                                                                                                                                                                                       |         |                  |                                                                               |
| Improvements              | The Subject Property has two residential dwellings and one garage building with forest land on the southern and central portions.                                                                                                                                                                                                                                                             |         |                  |                                                                               |
|                           | Size:                                                                                                                                                                                                                                                                                                                                                                                         |         | Year of          | Construction:                                                                 |
| Building                  | 5432 Rowland: ~ 3,400 squ<br>5501 Baker: ~ 1,600 square                                                                                                                                                                                                                                                                                                                                       |         | 1965<br>1946     |                                                                               |
| Information               | Description:                                                                                                                                                                                                                                                                                                                                                                                  |         |                  |                                                                               |
|                           | The buildings are two-story residences with a garage associated with 5501 Baker Road.                                                                                                                                                                                                                                                                                                         |         |                  |                                                                               |
|                           | Current Use:                                                                                                                                                                                                                                                                                                                                                                                  |         |                  |                                                                               |
|                           | The Subject Property is vacant residences.                                                                                                                                                                                                                                                                                                                                                    |         |                  |                                                                               |
| Use of the Property       | Past Use: According to reviewed sources of information, the Subject Property was undeveloped land or agricultural cropland by at least 1937. The 5501 Baker residence was then constructed on the Subject Property in 1946 with the 543 Rowland residence constructed in 1965. Since construction, the Subject Prophas been used for residential purposes until November 2021 when it was vac |         |                  | 937. The 5501 Baker<br>y in 1946 with the 5432<br>ction, the Subject Property |
| Ownership and             | Current Ownership & Operation:                                                                                                                                                                                                                                                                                                                                                                |         |                  |                                                                               |
| Operation of the Property | The Subject Property is owned by the City of Minnetonka and is unoccupied.                                                                                                                                                                                                                                                                                                                    |         |                  |                                                                               |