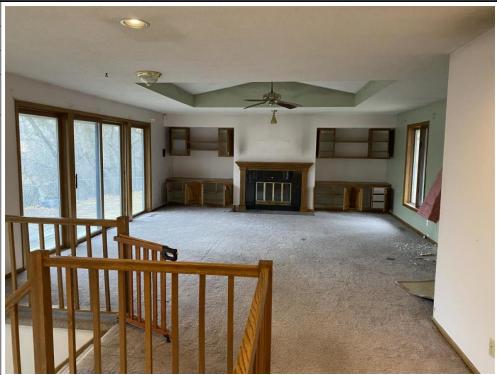

As noted in Section 3.1, the Subject Property consists of two residential dwellings and one garage building (Photographs 1-2) with forest land on the southern and central portions (Photograph 3). The buildings are two-story residences (Photographs 4-11) with a garage associated with 5501 Baker Road (Photograph 12).

#### PHASE I ENVIRONMENTAL SITE ASSESSMENT RESIDENTIAL DEVELOPMENTS, 5432 ROWLAND ROAD AND 5501 BAKER ROAD, MINNETONKA

Subject Property May 2022

Subject Property. Empty 55-gallon drums were observed near the southern Subject Property border (Photograph 19). The drums appeared rusted and partially buried in the ground. Additional metal debris was observed to the south of the Baker Residence in the area of the historical railroad right-of-way (Photograph 20). The drums are considered a REC because the historical contents of the drums are unknown and it is unknown if the drums contained any residual product at the time of dumping.