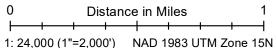

#### **FIGURES**

Figure 1 Site Location Map Figure 2 Site Detail Map

#### 2.1 PURPOSE

Stantec was authorized by City of Minnetonka to conduct this Phase I ESA of the property and improvements located at 5432 Rowland Road and 5501 Baker Road, Minnetonka, Hennepin County, Minnesota; the Subject Property. The Subject Property consists of 2.24 acres occupied by two residential dwellings and one garage building with forest land on the southern and central portions. Access to the Subject Property is from Rowland Road and Baker Road. The Subject Property location is depicted in **Figure 1**. A Site Detail Map of the Subject Property is included as **Figure 2**.