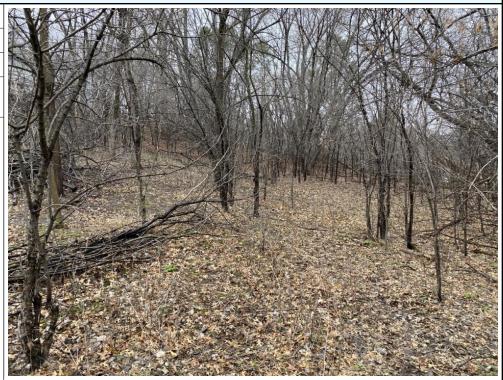

As noted in Section 3.1, the Subject Property consists of two residential dwellings and one garage building (Photographs 1-2) with forest land on the southern and central portions (Photograph 3). The buildings are two-story residences (Photographs 4-11) with a garage associated with 5501 Baker Road (Photograph 12).

#### 6.1.4 Interior and Exterior Surface Observation

Stantec observed no evidence of soil subsidence, surface staining, pooled liquids, stressed vegetation, or fill soil piles on the Subject Property. Scattered wind-blown debris was observed in the forest area of the

#### PHASE I ENVIRONMENTAL SITE ASSESSMENT RESIDENTIAL DEVELOPMENTS, 5432 ROWLAND ROAD AND 5501 BAKER ROAD, MINNETONKA

Subject Property May 2022

Subject Property. Empty 55-gallon drums were observed near the southern Subject Property border (Photograph 19). The drums appeared rusted and partially buried in the ground. Additional metal debris was observed to the south of the Baker Residence in the area of the historical railroad right-of-way (Photograph 20). The drums are considered a REC because the historical contents of the drums are unknown and it is unknown if the drums contained any residual product at the time of dumping.