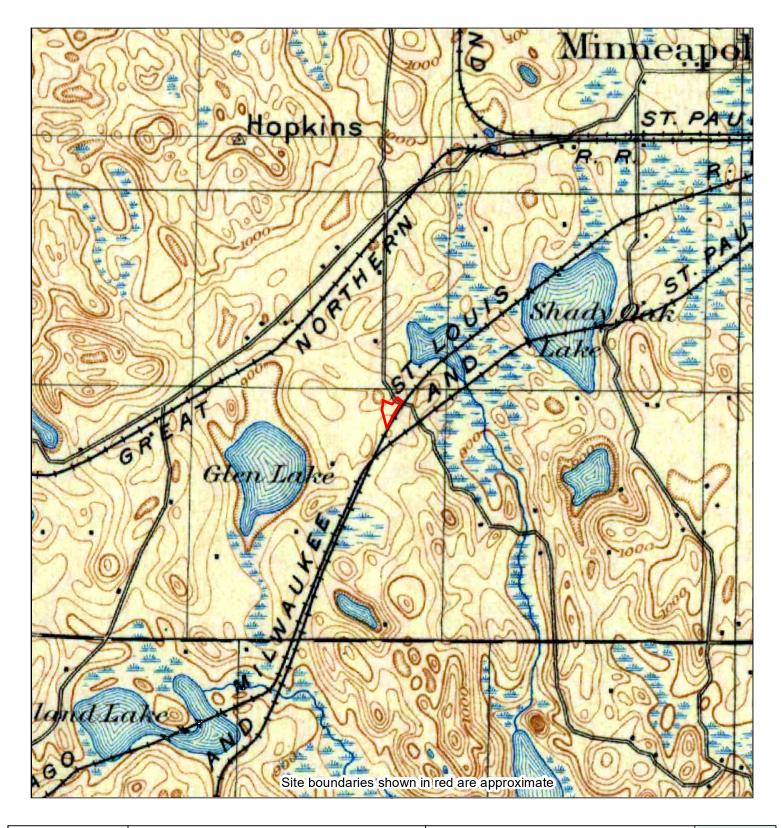

#### 2.1 PURPOSE

Stantec was authorized by City of Minnetonka to conduct this Phase I ESA of the property and improvements located at 5432 Rowland Road and 5501 Baker Road, Minnetonka, Hennepin County, Minnesota; the Subject Property. The Subject Property consists of 2.24 acres occupied by two residential dwellings and one garage building with forest land on the southern and central portions. Access to the Subject Property is from Rowland Road and Baker Road. The Subject Property location is depicted in **Figure 1**. A Site Detail Map of the Subject Property is included as **Figure 2**.