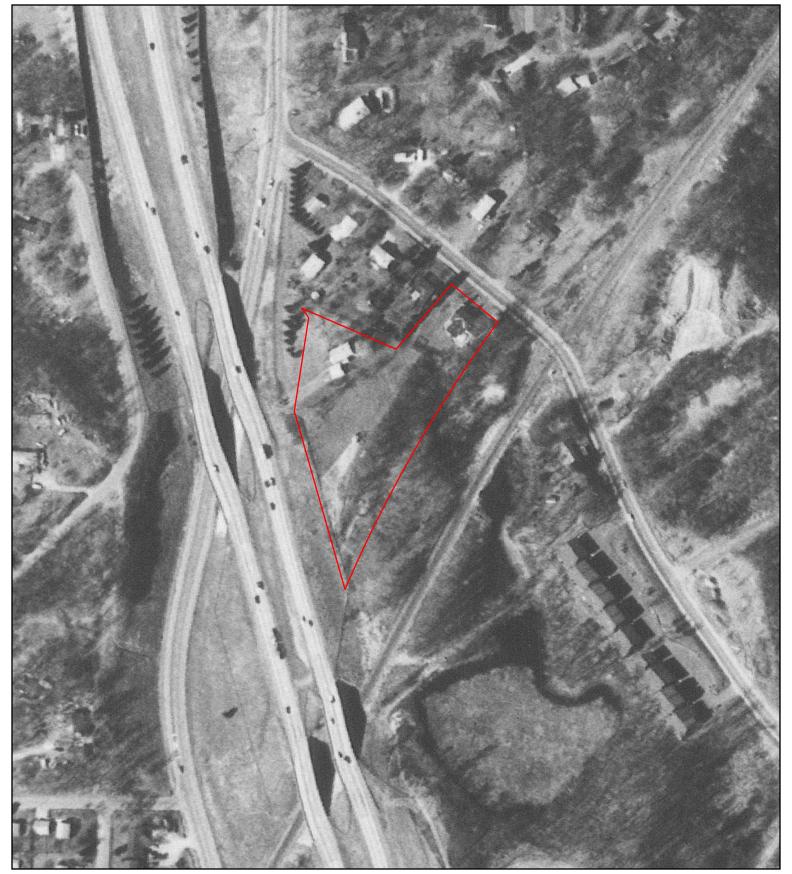

#### 2.1 PURPOSE

Stantec was authorized by City of Minnetonka to conduct this Phase I ESA of the property and improvements located at 5432 Rowland Road and 5501 Baker Road, Minnetonka, Hennepin County, Minnesota; the Subject Property. The Subject Property consists of 2.24 acres occupied by two residential dwellings and one garage building with forest land on the southern and central portions. Access to the Subject Property is from Rowland Road and Baker Road. The Subject Property location is depicted in **Figure 1**. A Site Detail Map of the Subject Property is included as **Figure 2**.

#### 3.1 USE OF SUBJECT PROPERTY

The Subject Property is located in a residential area in the City of Minnetonka, Minnesota.

|                           | Address: 5432 Rowland Road and 5501 Baker Road                                                                                                                                                                                                                                                                                                                                                |         | City: Minnetonka |                                                                               |
|---------------------------|-----------------------------------------------------------------------------------------------------------------------------------------------------------------------------------------------------------------------------------------------------------------------------------------------------------------------------------------------------------------------------------------------|---------|------------------|-------------------------------------------------------------------------------|
| Site<br>Address/Location  | County: Hennepin                                                                                                                                                                                                                                                                                                                                                                              |         | State: Minnesota |                                                                               |
|                           | Township:                                                                                                                                                                                                                                                                                                                                                                                     | Range:  |                  | Section:                                                                      |
|                           | 117 North                                                                                                                                                                                                                                                                                                                                                                                     | 22 West |                  | NE 1/4 of NE 1/4 of 34                                                        |
|                           | Size: 2.24 acres                                                                                                                                                                                                                                                                                                                                                                              |         |                  |                                                                               |
| Property<br>Information   | Property Identification Numbers:                                                                                                                                                                                                                                                                                                                                                              |         |                  |                                                                               |
|                           | 34-117-22-11-0017 and 34-117-22-11-0022                                                                                                                                                                                                                                                                                                                                                       |         |                  |                                                                               |
| Improvements              | The Subject Property has two residential dwellings and one garage building with forest land on the southern and central portions.                                                                                                                                                                                                                                                             |         |                  |                                                                               |
|                           | Size:                                                                                                                                                                                                                                                                                                                                                                                         |         | Year of          | Construction:                                                                 |
| Building                  | 5432 Rowland: ~ 3,400 squ<br>5501 Baker: ~ 1,600 square                                                                                                                                                                                                                                                                                                                                       |         | 1965<br>1946     |                                                                               |
| Information               | Description:                                                                                                                                                                                                                                                                                                                                                                                  |         |                  |                                                                               |
|                           | The buildings are two-story residences with a garage associated with 5501 Baker Road.                                                                                                                                                                                                                                                                                                         |         |                  |                                                                               |
|                           | Current Use:                                                                                                                                                                                                                                                                                                                                                                                  |         |                  |                                                                               |
|                           | The Subject Property is vacant residences.                                                                                                                                                                                                                                                                                                                                                    |         |                  |                                                                               |
| Use of the Property       | Past Use: According to reviewed sources of information, the Subject Property was undeveloped land or agricultural cropland by at least 1937. The 5501 Baker residence was then constructed on the Subject Property in 1946 with the 543 Rowland residence constructed in 1965. Since construction, the Subject Prophas been used for residential purposes until November 2021 when it was vac |         |                  | 937. The 5501 Baker<br>y in 1946 with the 5432<br>ction, the Subject Property |
| Ownership and             | Current Ownership & Operation:                                                                                                                                                                                                                                                                                                                                                                |         |                  |                                                                               |
| Operation of the Property | The Subject Property is owned by the City of Minnetonka and is unoccupied.                                                                                                                                                                                                                                                                                                                    |         |                  |                                                                               |