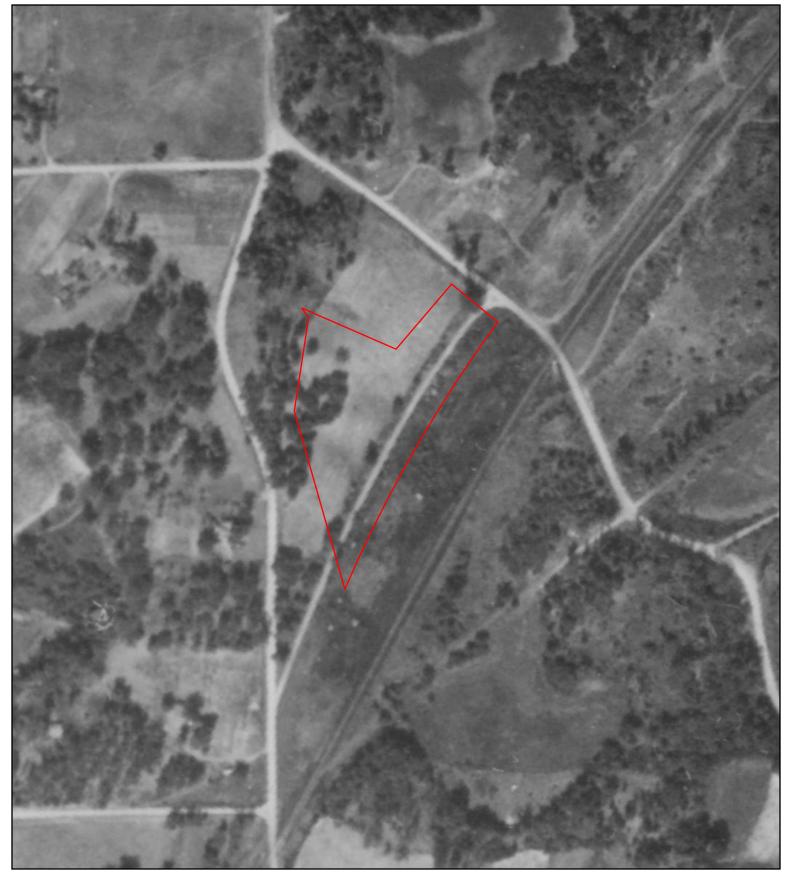

#### 5.3.1 Aerial Photographs

Aerial photographs were reviewed from 1937, 1940, 1947, 1951, 1956, 1960, 1966, 1967, 1971, 1974, 1978, 1984, 1987, 1994, 2000, 2004, 2009, 2012, and 2016. The aerial photographs are presented in **Appendix D**.

| Year      | Description                                                                                                                                                                                                                                                                                                                                                                                      |
|-----------|--------------------------------------------------------------------------------------------------------------------------------------------------------------------------------------------------------------------------------------------------------------------------------------------------------------------------------------------------------------------------------------------------|
| 1937-1940 | The 1937 and 1940 aerial photographs show the Subject Property as agricultural cropland or vacant land with vegetation on the western portion.                                                                                                                                                                                                                                                   |
|           | Adjacent sites are shown as vacant land or agricultural cropland with Rowland Road to the immediate east of the Subject Property and Baker Road to the immediate west. Railroad tracks are shown to the immediate southeast of the Subject Property. The 1940 aerial photograph shows adjacent sites to the north, south, and west of the Subject Property developed with residential dwellings. |
| 1947      | The 1947 aerial photograph shows a small building on the west-central portion of the Subject Property with grading activities on the western portion.  Adjacent sites are shown in similar configurations as the previous aerial photograph.                                                                                                                                                     |

### PHASE I ENVIRONMENTAL SITE ASSESSMENT RESIDENTIAL DEVELOPMENTS, 5432 ROWLAND ROAD AND 5501 BAKER ROAD, MINNETONKA

Records Review May 2022

| 1951-1960 | The 1951 through 1960 aerial photographs show a building on the west central portion of the Subject Property with agricultural cropland on the eastern and southern portions.  Adjacent sites are shown developed with residential dwellings or agricultural cropland.                                                                                                |
|-----------|-----------------------------------------------------------------------------------------------------------------------------------------------------------------------------------------------------------------------------------------------------------------------------------------------------------------------------------------------------------------------|
| 1966      | The 1966 aerial photograph shows the residential dwelling on the eastern portion of the Subject Property with the building on the western portion.  Adjacent sites are shown in similar configurations as previous aerial photographs with Interstate 494 shown to the west of the Subject Property.                                                                  |
| 1967      | The 1967 aerial photograph shows additional outbuildings on the western portion of the Subject Property.  Adjacent sites are shown in similar configurations as previous aerial photographs.                                                                                                                                                                          |
| 1971-1994 | The 1971 through 1994 aerial photographs show the Subject Property developed with the two current residential dwellings with a garage building on the western portion. Adjacent sites are shown in similar configurations as previous aerial photographs. The 1984 and subsequent aerial photographs show residential dwellings to the south of the Subject Property. |
| 2000-2016 | The 2000 through 2016 aerial photographs show the current electrical transmission tower on the western portion of the Subject Property.  Adjacent sites are shown in similar configurations as previous aerial photographs.                                                                                                                                           |