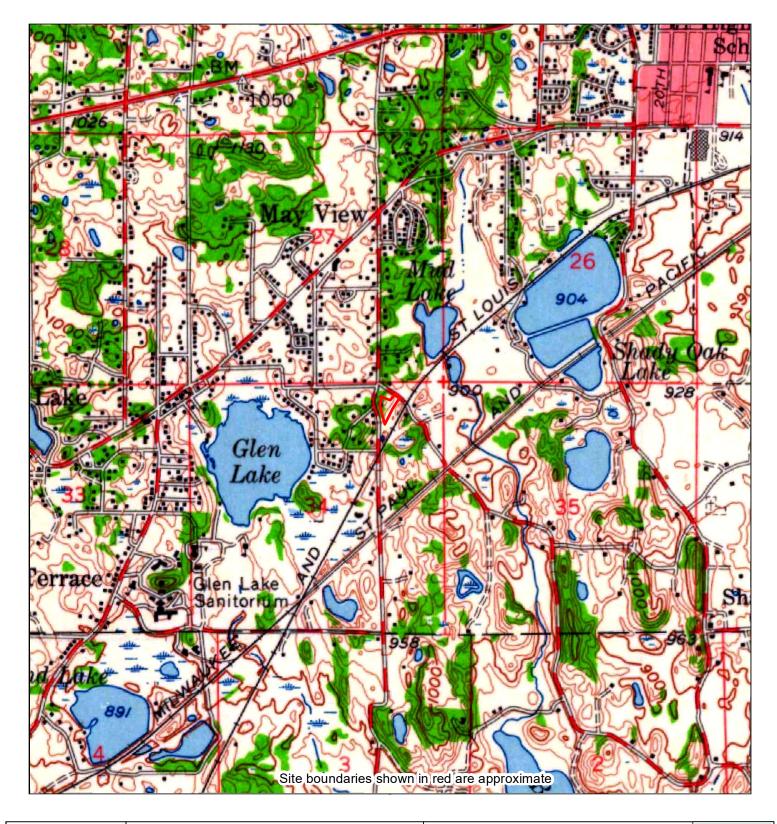

#### **FIGURES**

Figure 1 Site Location Map Figure 2 Site Detail Map

#### 2.1 PURPOSE

Stantec was authorized by City of Minnetonka to conduct this Phase I ESA of the property and improvements located at 5432 Rowland Road and 5501 Baker Road, Minnetonka, Hennepin County, Minnesota; the Subject Property. The Subject Property consists of 2.24 acres occupied by two residential dwellings and one garage building with forest land on the southern and central portions. Access to the Subject Property is from Rowland Road and Baker Road. The Subject Property location is depicted in **Figure 1**. A Site Detail Map of the Subject Property is included as **Figure 2**.