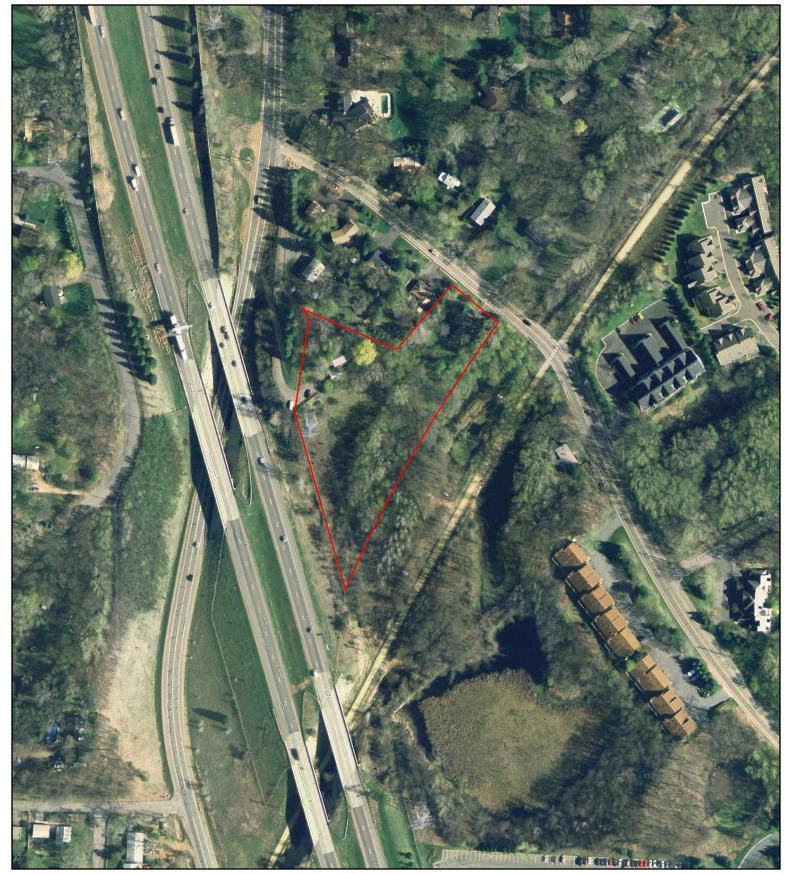

#### 2.1 PURPOSE

Stantec was authorized by City of Minnetonka to conduct this Phase I ESA of the property and improvements located at 5432 Rowland Road and 5501 Baker Road, Minnetonka, Hennepin County, Minnesota; the Subject Property. The Subject Property consists of 2.24 acres occupied by two residential dwellings and one garage building with forest land on the southern and central portions. Access to the Subject Property is from Rowland Road and Baker Road. The Subject Property location is depicted in **Figure 1**. A Site Detail Map of the Subject Property is included as **Figure 2**.