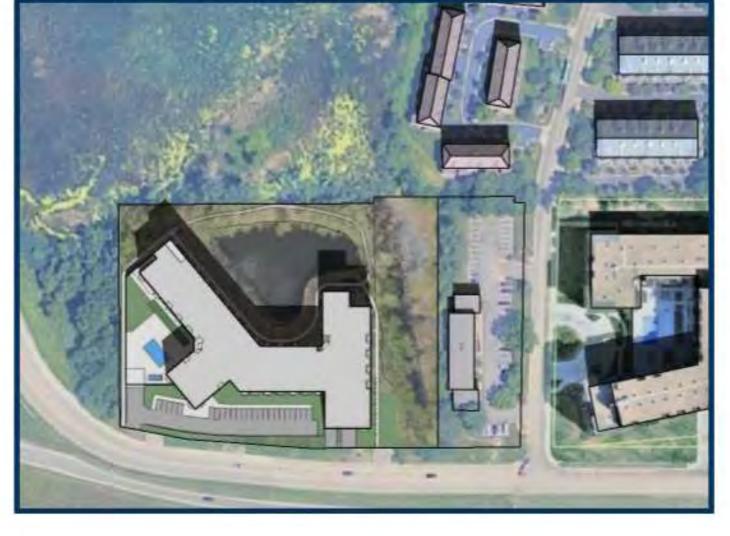

## **Location Map**

Project: Marsh Run II redevelopment Address:11816 Wayzata Blvd

December 16, 2022

RE: Doran Development, LLC concept plan submittal for a new multifamily redevelopment at 11900 Wayzata Blvd in Minnetonka, Minnesota.

The site currently is occupied with a functional obsolescent and blighted three-story office building with associated surface parking. Doran Development, LLC is proposing to construct an approximately 198-unit luxury market-rate apartment building on the site.

The building orientation is thoughtfully designed to respect the existing environment conditions on and around the site meeting proper setbacks away from delineated wetlands. The building will have a community room that is oriented facing north to take advantage of the viewshed of the area wetlands.