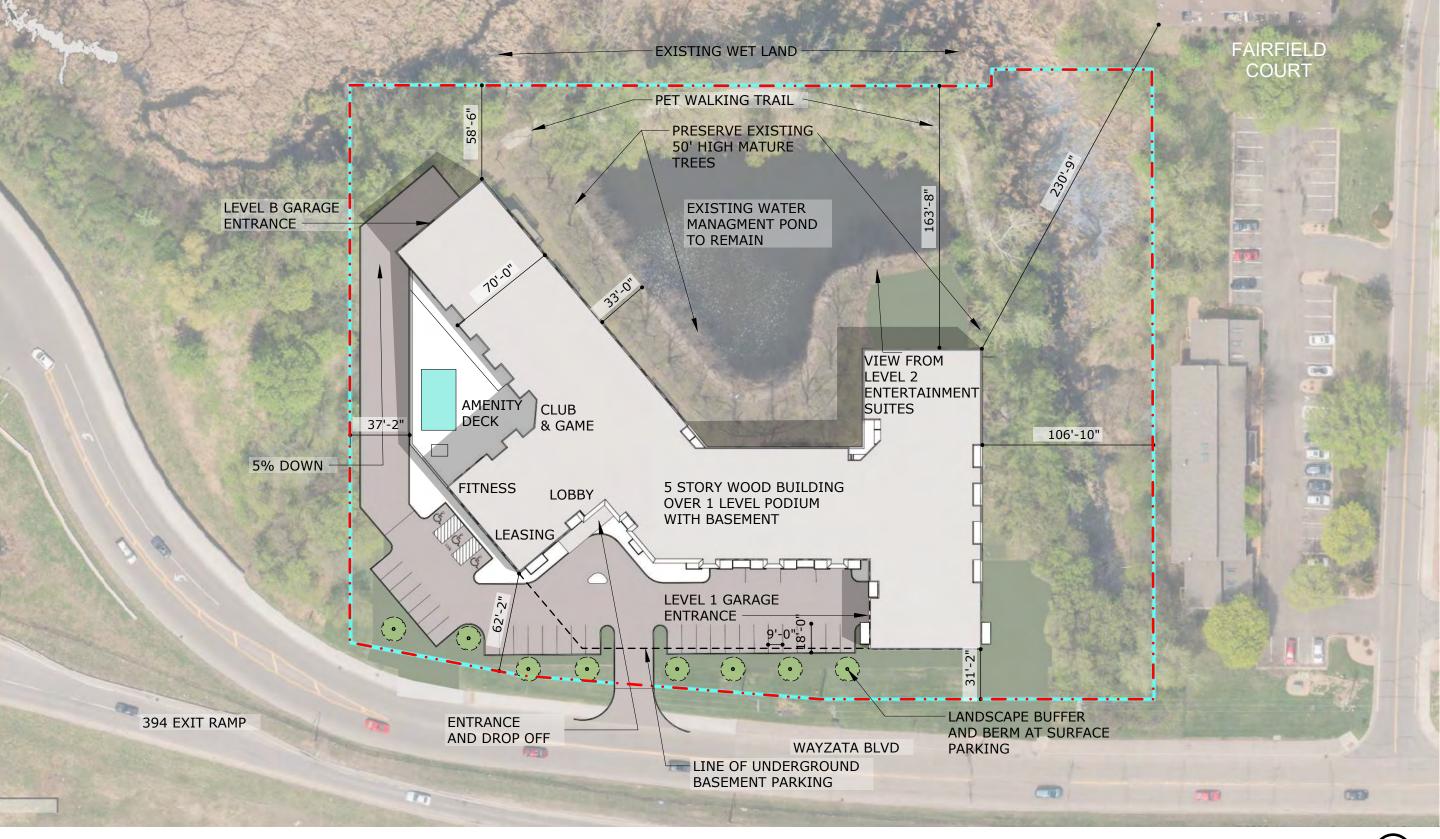

The site currently is occupied with a functional obsolescent and blighted three-story office building with associated surface parking. Doran Development, LLC is proposing to construct an approximately 198-unit luxury market-rate apartment building on the site.

This project is designed to be coherent with the neighborhood and compliment the recently completed Birke Apartments located just east of the proposed redevelopment site. Approximately 301 parking stalls will be constructed to support the housing project with approximately 279 of those stalls to be internal parking and 23 as surface parking. The internal parking stalls will be contained in a two-level parking garage with one of the levels being below grade. There will be a combination of internal and external guest parking to support the development. Amenities will be located within the building and will include a state-of-the-art fitness center with a spa; game room; a second level amenity deck with a pool, fire pits, grilling stations, community entertainment rooms; business center and a pet spa.

The building orientation is thoughtfully designed to respect the existing environment conditions on and around the site meeting proper setbacks away from delineated wetlands. The building will have a community room that is oriented facing north to take advantage of the viewshed of the area wetlands.

The project is thoughtfully designed around neighborhood characteristics taking into consideration scale and design. The exterior materials will be a variety of brick, cementitious siding and stone with a color pallet that compliments the Birke and neighborhood character. The stone will be used to accentuate the building entrances and create visual interest. The black balconies and windows were chosen to create a timeless yet impactful building design that compliments adjacent buildings while offering visual interest.