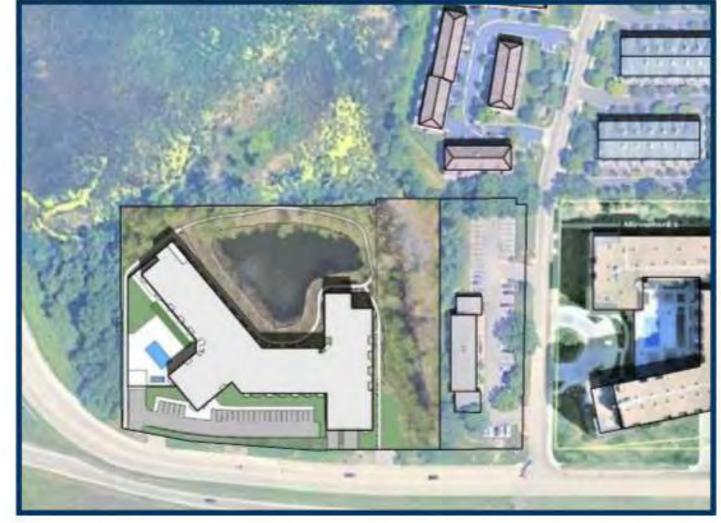

## **Location Map**

Project: Marsh Run II redevelopment Address:11816 Wayzata Blvd

December 16, 2022

RE: Doran Development, LLC concept plan submittal for a new multifamily redevelopment at 11900 Wayzata Blvd in Minnetonka, Minnesota.

The site currently is occupied with a functional obsolescent and blighted three-story office building with associated surface parking. Doran Development, LLC is proposing to construct an approximately 198-unit luxury market-rate apartment building on the site.

The building orientation is thoughtfully designed to respect the existing environment conditions on and around the site meeting proper setbacks away from delineated wetlands. The building will have a community room that is oriented facing north to take advantage of the viewshed of the area wetlands.