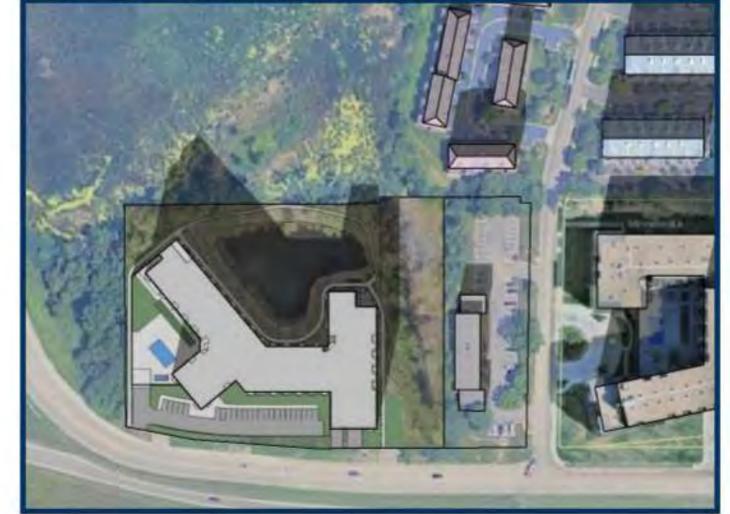

## **Location Map**

Project: Marsh Run II redevelopment Address:11816 Wayzata Blvd

December 16, 2022

RE: Doran Development, LLC concept plan submittal for a new multifamily redevelopment at 11900 Wayzata Blvd in Minnetonka, Minnesota.

The building orientation is thoughtfully designed to respect the existing environment conditions on and around the site meeting proper setbacks away from delineated wetlands. The building will have a community room that is oriented facing north to take advantage of the viewshed of the area wetlands.