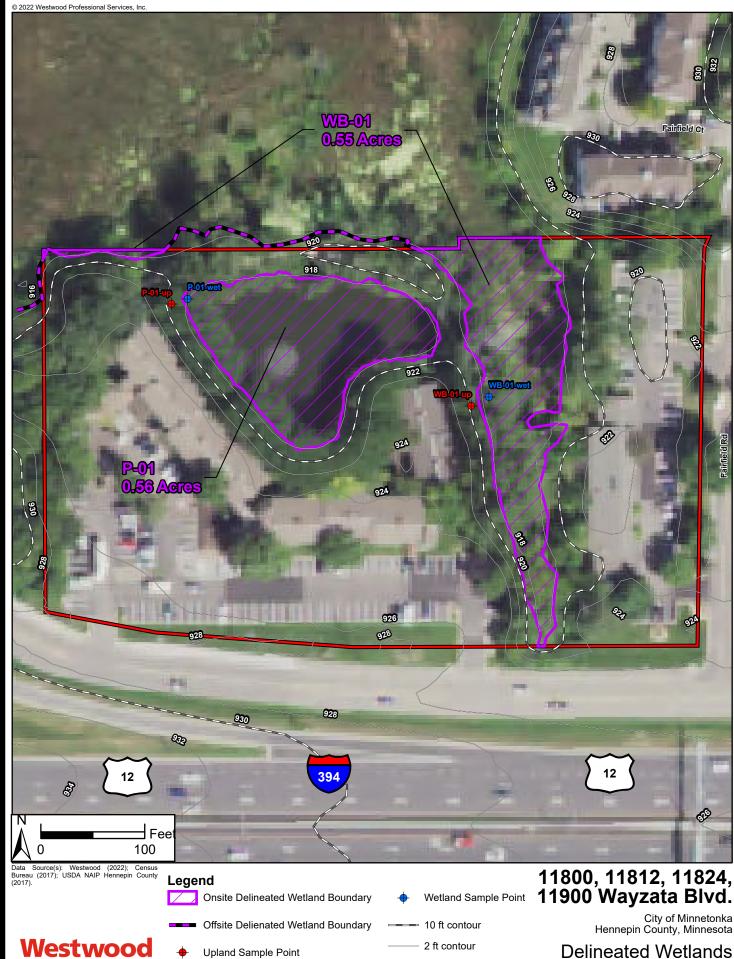

This project is designed to be coherent with the neighborhood and compliment the recently completed Birke Apartments located just east of the proposed redevelopment site. Approximately 301 parking stalls will be constructed to support the housing project with approximately 279 of those stalls to be internal parking and 23 as surface parking. The internal parking stalls will be contained in a two-level parking garage with one of the levels being below grade. There will be a combination of internal and external guest parking to support the development. Amenities will be located within the building and will include a state-of-the-art fitness center with a spa; game room; a second level amenity deck with a pool, fire pits, grilling stations, community entertainment rooms; business center and a pet spa.

The project is thoughtfully designed around neighborhood characteristics taking into consideration scale and design. The exterior materials will be a variety of brick, cementitious siding and stone with a color pallet that compliments the Birke and neighborhood character. The stone will be used to accentuate the building entrances and create visual interest. The black balconies and windows were chosen to create a timeless yet impactful building design that compliments adjacent buildings while offering visual interest.

**EXHIBIT 4** 

Overall building height, measured from grade

**SCALE: 1" = 60** 

12/16/2022 1:47:12 PM

12/16/2022 1:47:13 PM

MARSH RUN II REDEVELOPMENT

MARSH RUN II REDEVELOPMENT

2 WEST ELEVATION 1/16" = 1'-0"