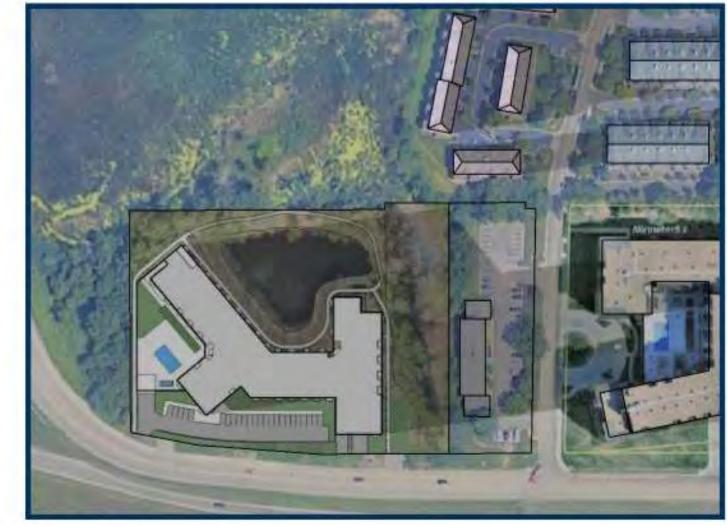

The building orientation is thoughtfully designed to respect the existing environment conditions on and around the site meeting proper setbacks away from delineated wetlands. The building will have a community room that is oriented facing north to take advantage of the viewshed of the area wetlands.