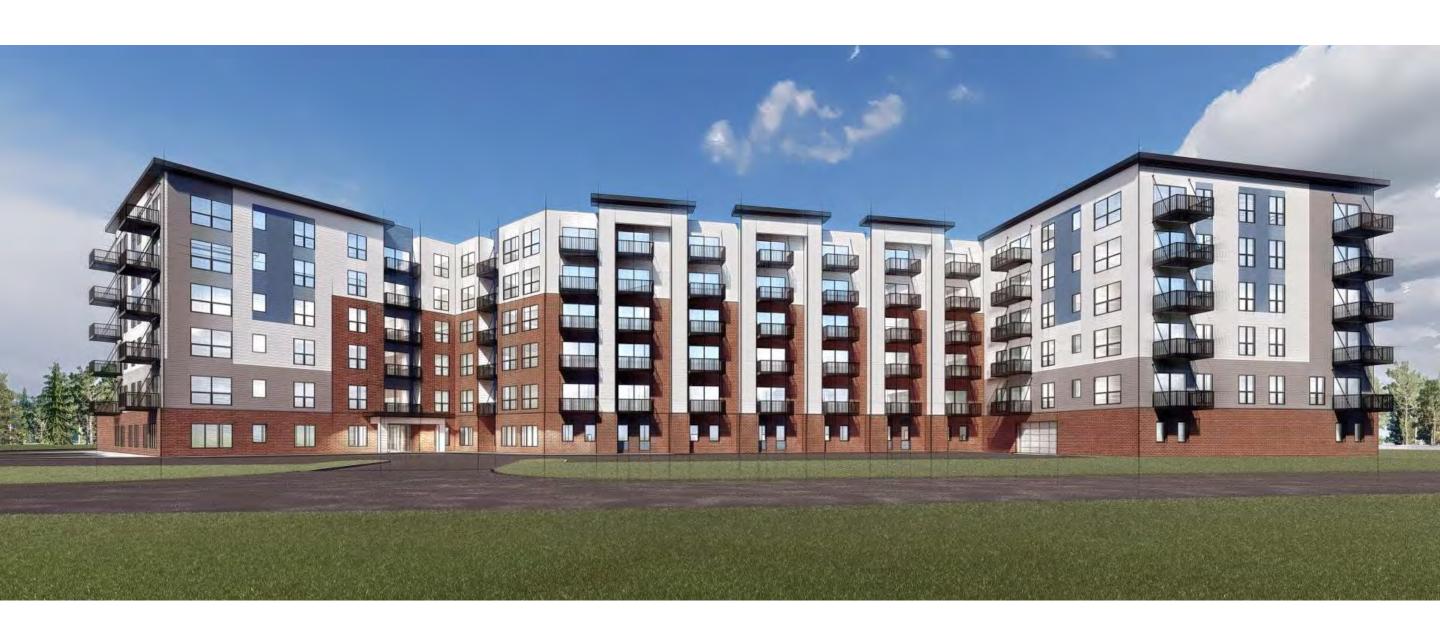

3 EAST ELEVATION 1/16" = 1'-0"

2 NORTH ELEVATION 1/16" = 1'-0"

1 NORTH ELEVATION - ANGLED 1/16" = 1'-0"

12/16/2022 1:47:31 PM

12/16/2022 1:47:31 PM

NOTE: SUN HAS SET AT THIS TIME

AT THIS TIME AT RED LINE -

SHADOW MODEL 3D VIEW FROM ABOVE