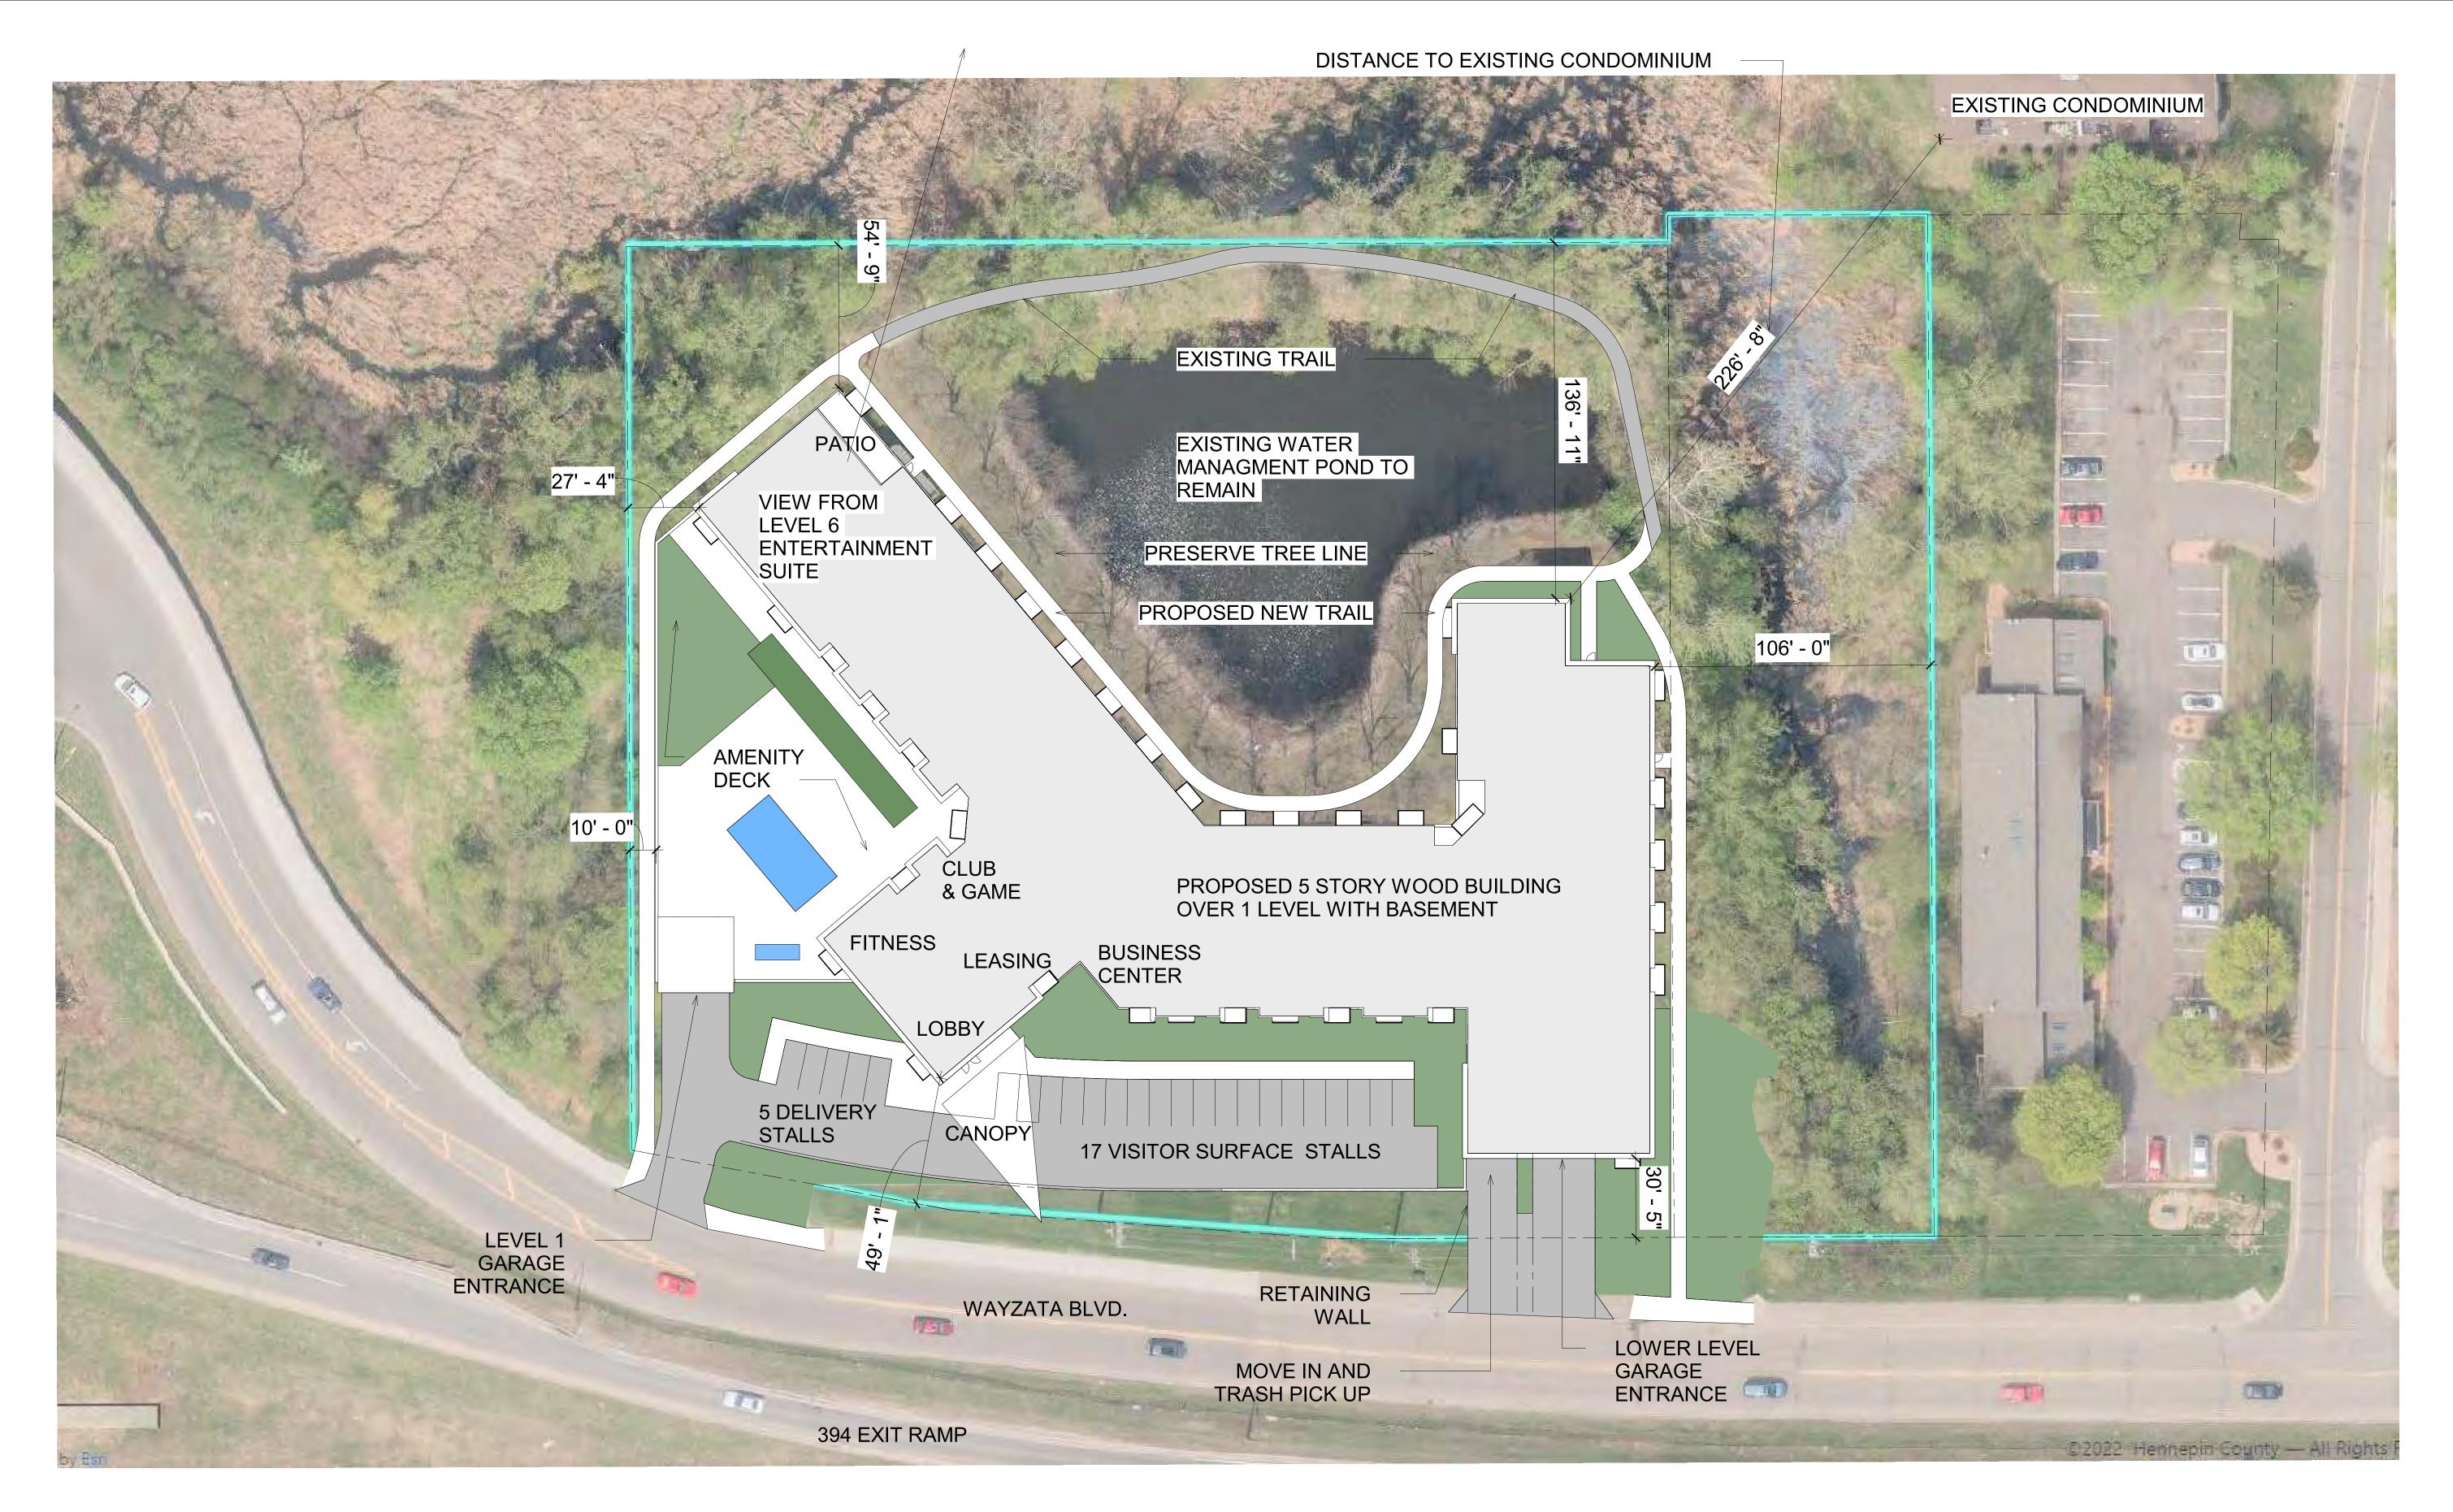

This project is designed to be coherent with the neighborhood and compliment the recently completed Birke Apartments located just east of the proposed redevelopment site. Approximately 301 parking stalls will be constructed to support the housing project with approximately 279 of those stalls to be internal parking and 23 as surface parking. The internal parking stalls will be contained in a two-level parking garage with one of the levels being below grade. There will be a combination of internal and external guest parking to support the development. Amenities will be located within the building and will include a state-of-the-art fitness center with a spa; game room; a second level amenity deck with a pool, fire pits, grilling stations, community entertainment rooms; business center and a pet spa.

The building orientation is thoughtfully designed to respect the existing environment conditions on and around the site meeting proper setbacks away from delineated wetlands. The building will have a community room that is oriented facing north to take advantage of the viewshed of the area wetlands.

The project is thoughtfully designed around neighborhood characteristics taking into consideration scale and design. The exterior materials will be a variety of brick, cementitious siding and stone with a color pallet that compliments the Birke and neighborhood character. The stone will be used to accentuate the building entrances and create visual interest. The black balconies and windows were chosen to create a timeless yet impactful building design that compliments adjacent buildings while offering visual interest.