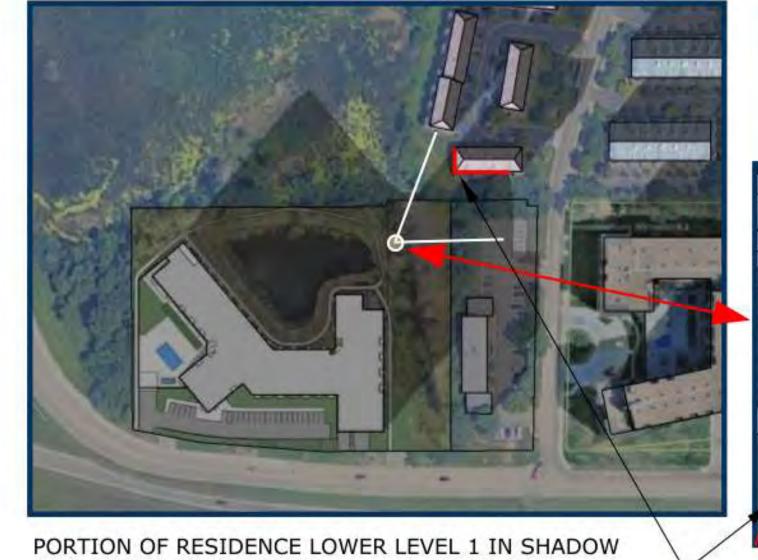

3 EAST ELEVATION 1/16" = 1'-0"

2 NORTH ELEVATION 1/16" = 1'-0"

1 NORTH ELEVATION - ANGLED 1/16" = 1'-0"

12/16/2022 1:47:31 PM

12/16/2022 1:47:31 PM

NOTE: SUN HAS SET AT THIS TIME

AT THIS TIME AT RED LINE -

SHADOW MODEL 3D VIEW FROM ABOVE