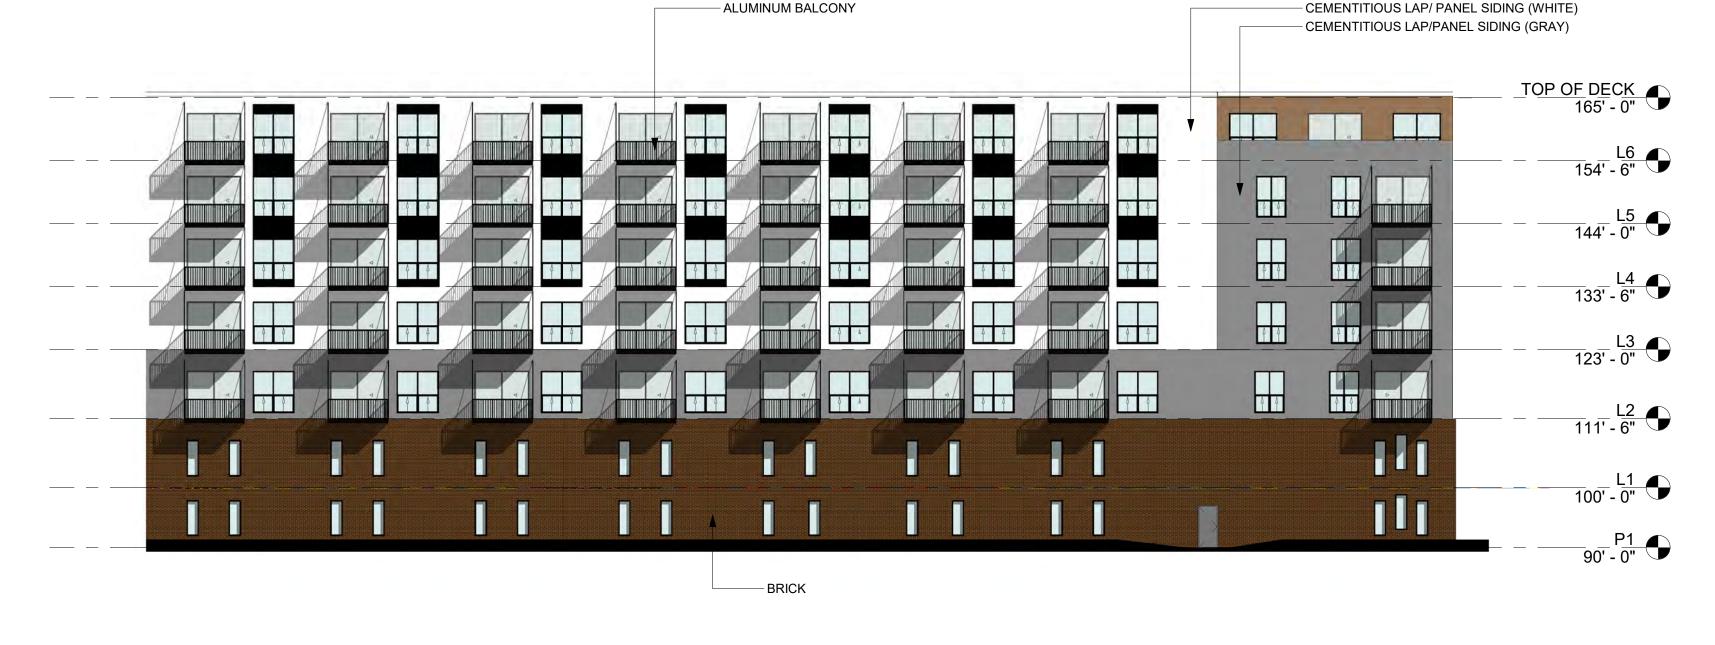

The project is thoughtfully designed around neighborhood characteristics taking into consideration scale and design. The exterior materials will be a variety of brick, cementitious siding and stone with a color pallet that compliments the Birke and neighborhood character. The stone will be used to accentuate the building entrances and create visual interest. The black balconies and windows were chosen to create a timeless yet impactful building design that compliments adjacent buildings while offering visual interest.

**EXHIBIT 4** 

Overall building height, measured from grade

**SCALE: 1" = 60** 

12/16/2022 1:47:12 PM

12/16/2022 1:47:13 PM

MARSH RUN II REDEVELOPMENT

MARSH RUN II REDEVELOPMENT

2 WEST ELEVATION 1/16" = 1'-0"

1 SOUTH ELEVATION 1/16" = 1'-0"

12/16/2022 1:47:28 PM

MARSH RUN II REDEVELOPMENT

11816 Wayzata Blvd, Minnetonka

OVERALL BUILDING ELEVATIONS A 2.00

32' - 0"

1/16" = 1'-0"

0' 8' - 0" 16' - 0"