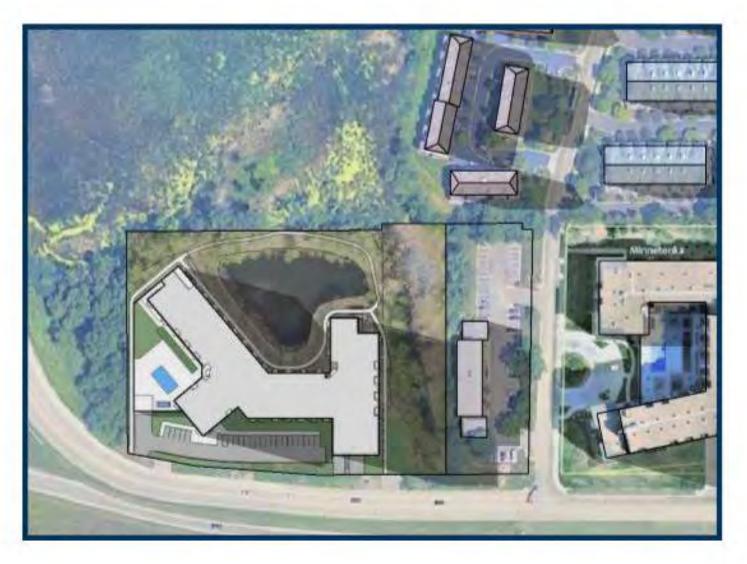

## **Location Map**

Project: Marsh Run II redevelopment Address:11816 Wayzata Blvd

December 16, 2022

RE: Doran Development, LLC concept plan submittal for a new multifamily redevelopment at 11900 Wayzata Blvd in Minnetonka, Minnesota.

The site currently is occupied with a functional obsolescent and blighted three-story office building with associated surface parking. Doran Development, LLC is proposing to construct an approximately 198-unit luxury market-rate apartment building on the site.

The building orientation is thoughtfully designed to respect the existing environment conditions on and around the site meeting proper setbacks away from delineated wetlands. The building will have a community room that is oriented facing north to take advantage of the viewshed of the area wetlands.