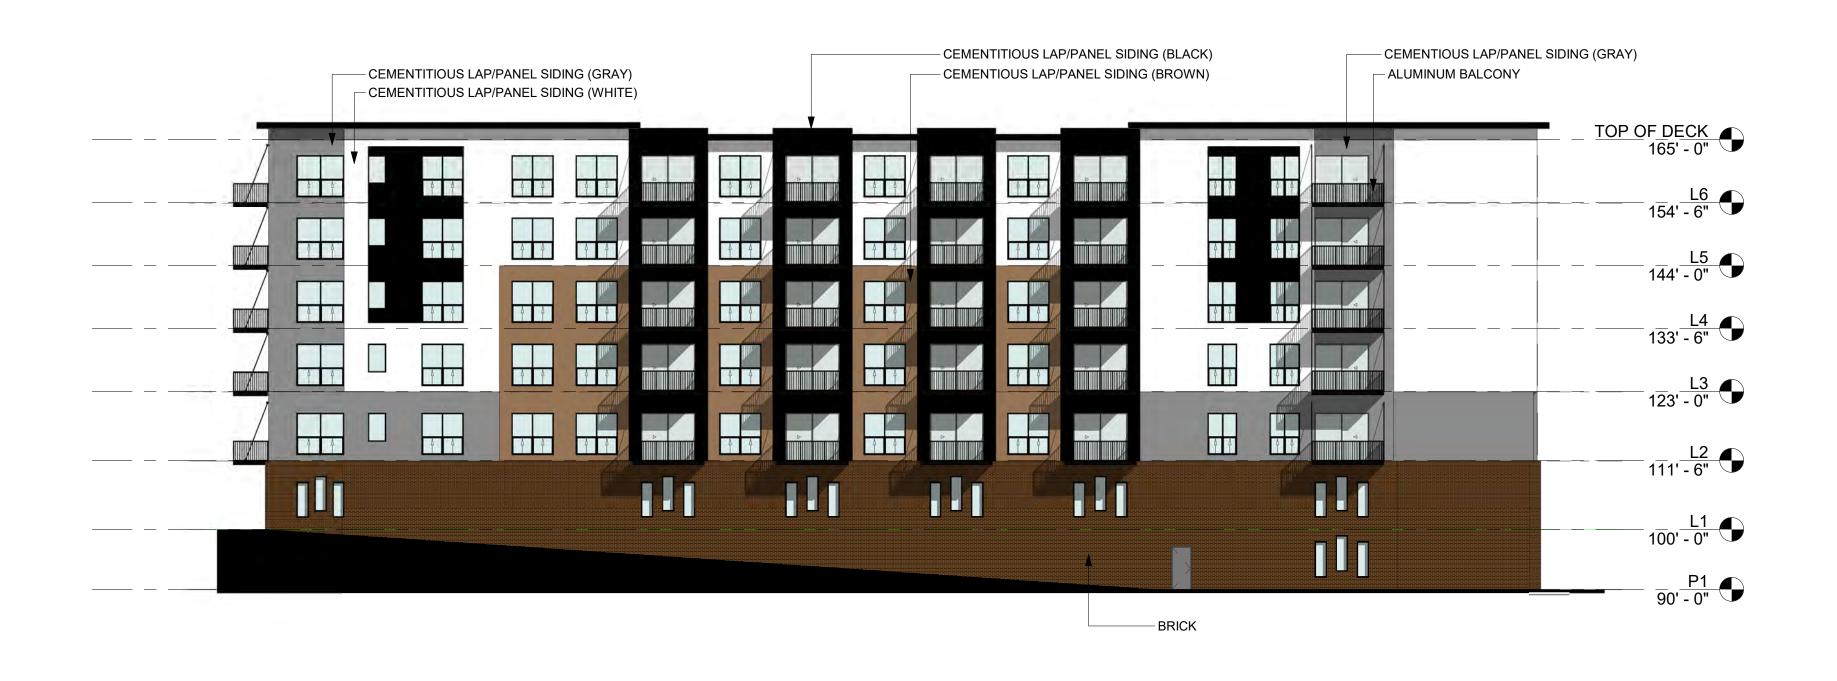

The project is thoughtfully designed around neighborhood characteristics taking into consideration scale and design. The exterior materials will be a variety of brick, cementitious siding and stone with a color pallet that compliments the Birke and neighborhood character. The stone will be used to accentuate the building entrances and create visual interest. The black balconies and windows were chosen to create a timeless yet impactful building design that compliments adjacent buildings while offering visual interest.

3 EAST ELEVATION 1/16" = 1'-0"

2 NORTH ELEVATION 1/16" = 1'-0"

1 NORTH ELEVATION - ANGLED 1/16" = 1'-0"

12/16/2022 1:47:31 PM

12/16/2022 1:47:31 PM

NOTE: SUN HAS SET AT THIS TIME

AT THIS TIME AT RED LINE -

SHADOW MODEL 3D VIEW FROM ABOVE