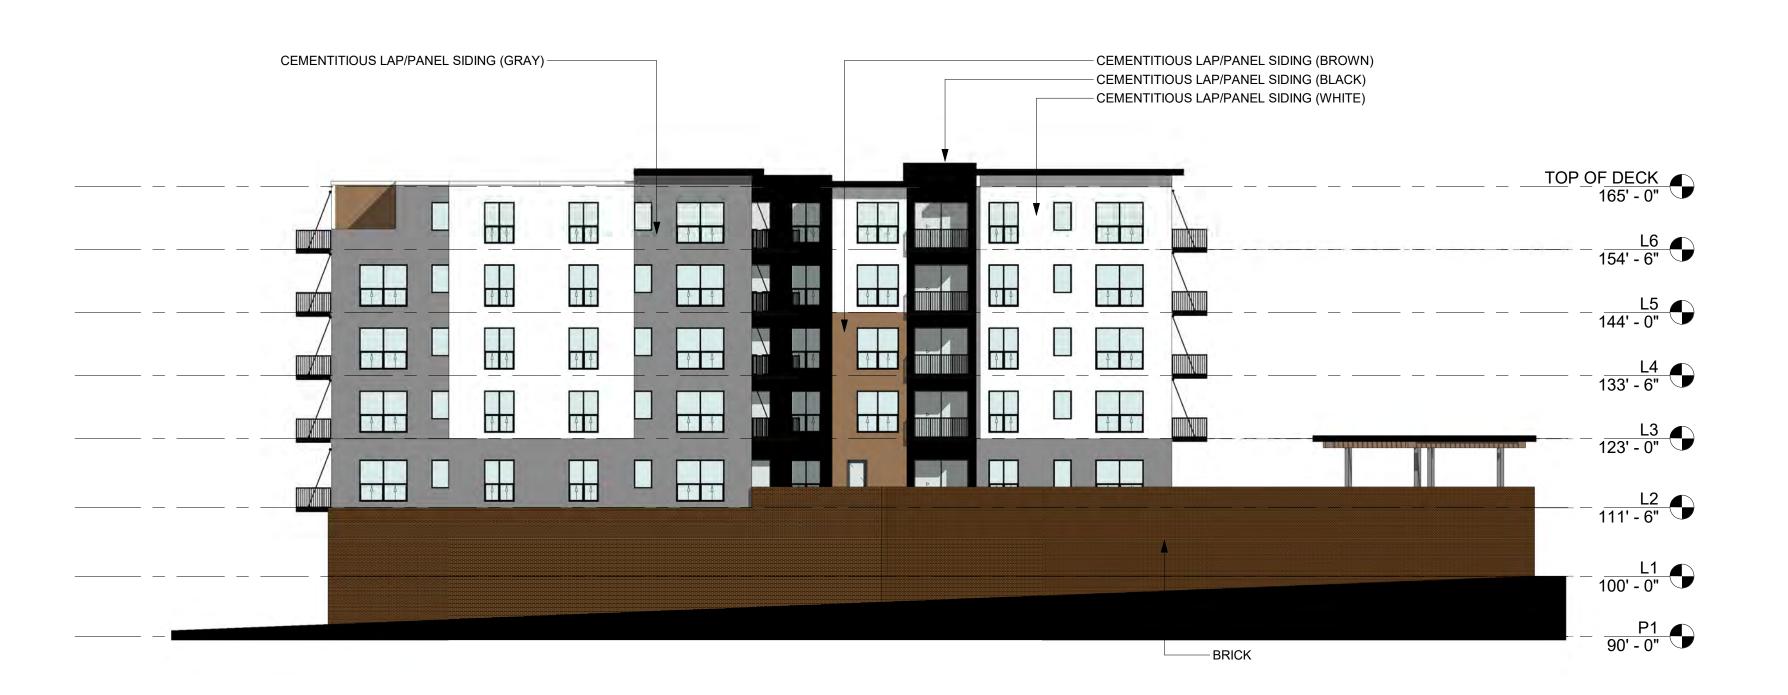

The project is thoughtfully designed around neighborhood characteristics taking into consideration scale and design. The exterior materials will be a variety of brick, cementitious siding and stone with a color pallet that compliments the Birke and neighborhood character. The stone will be used to accentuate the building entrances and create visual interest. The black balconies and windows were chosen to create a timeless yet impactful building design that compliments adjacent buildings while offering visual interest.

**EXHIBIT 4** 

Overall building height, measured from grade

**SCALE: 1" = 60** 

12/16/2022 1:47:12 PM

12/16/2022 1:47:13 PM

MARSH RUN II REDEVELOPMENT

MARSH RUN II REDEVELOPMENT

2 WEST ELEVATION 1/16" = 1'-0"