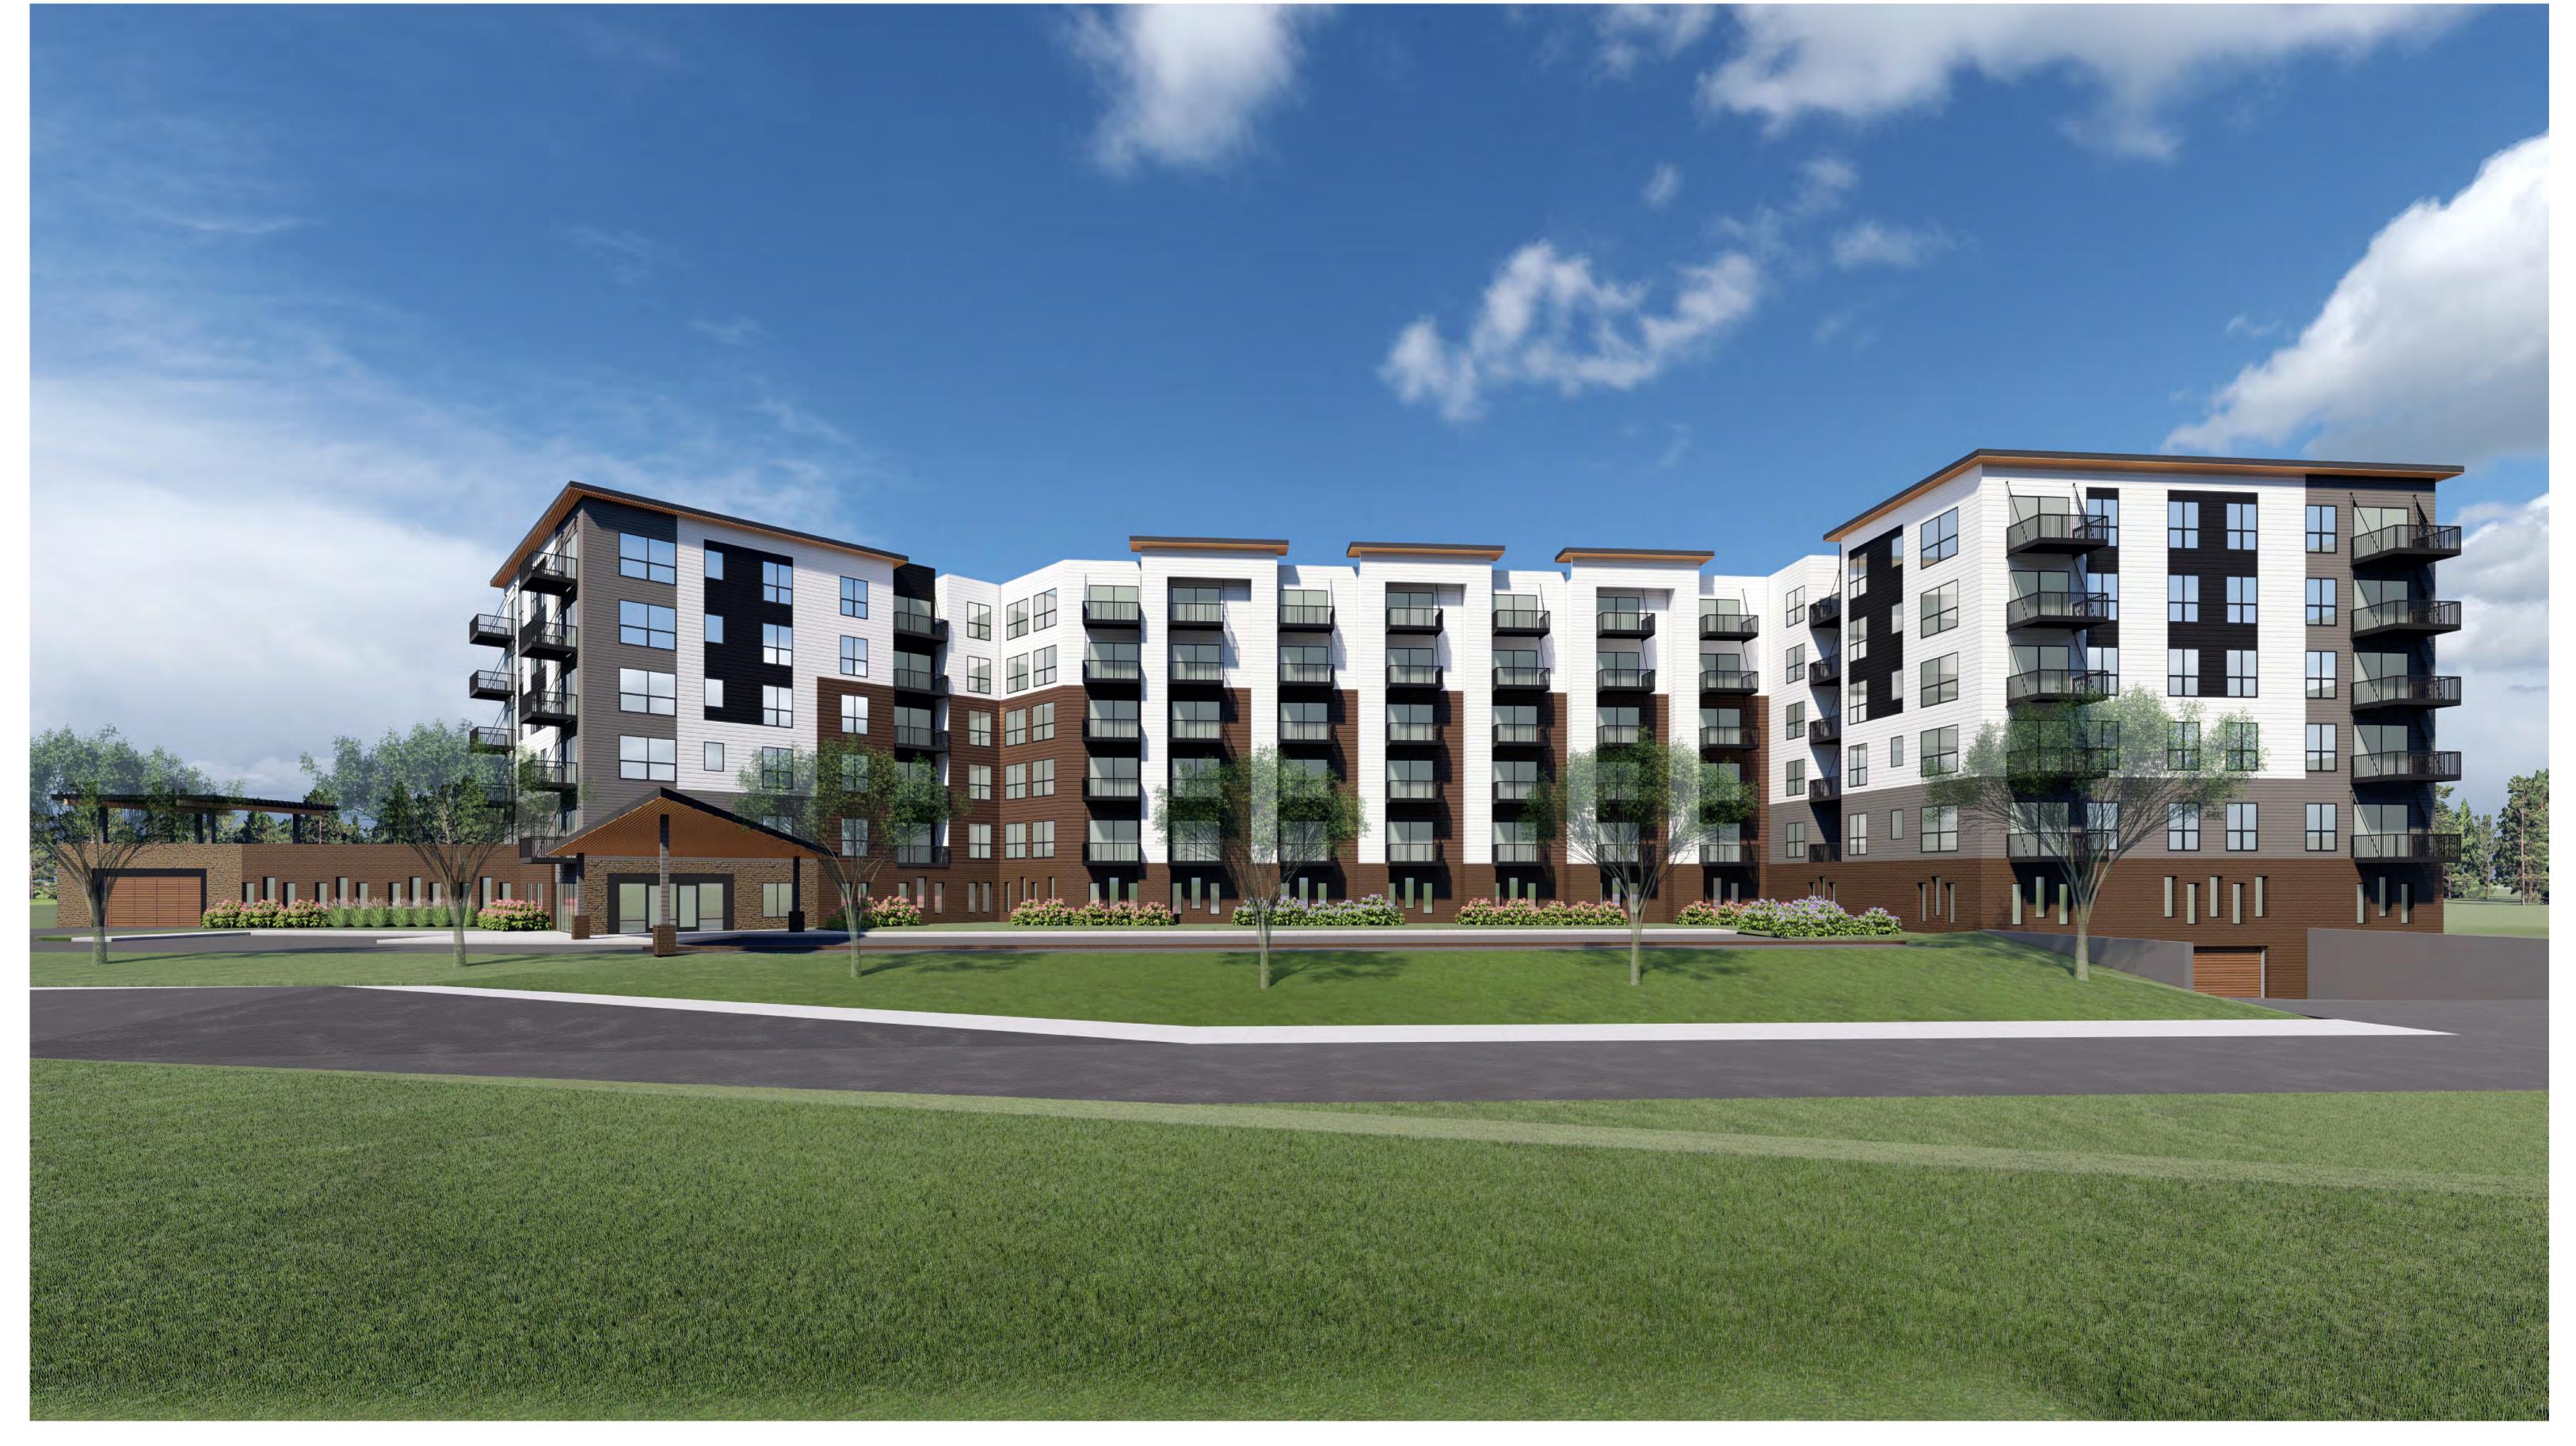

This project is designed to be coherent with the neighborhood and compliment the recently completed Birke Apartments located just east of the proposed redevelopment site. Approximately 301 parking stalls will be constructed to support the housing project with approximately 279 of those stalls to be internal parking and 23 as surface parking. The internal parking stalls will be contained in a two-level parking garage with one of the levels being below grade. There will be a combination of internal and external guest parking to support the development. Amenities will be located within the building and will include a state-of-the-art fitness center with a spa; game room; a second level amenity deck with a pool, fire pits, grilling stations, community entertainment rooms; business center and a pet spa.

The project is thoughtfully designed around neighborhood characteristics taking into consideration scale and design. The exterior materials will be a variety of brick, cementitious siding and stone with a color pallet that compliments the Birke and neighborhood character. The stone will be used to accentuate the building entrances and create visual interest. The black balconies and windows were chosen to create a timeless yet impactful building design that compliments adjacent buildings while offering visual interest.