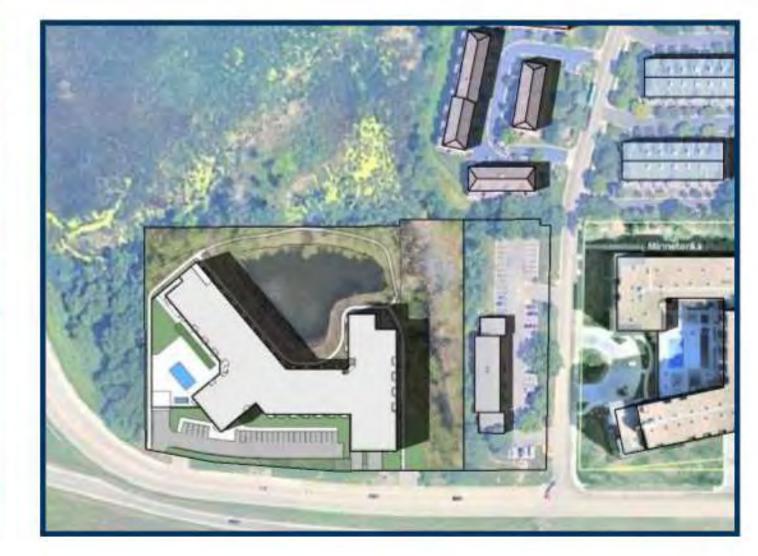

## **Location Map**

Project: Marsh Run II redevelopment Address:11816 Wayzata Blvd

December 16, 2022

RE: Doran Development, LLC concept plan submittal for a new multifamily redevelopment at 11900 Wayzata Blvd in Minnetonka, Minnesota.

The site currently is occupied with a functional obsolescent and blighted three-story office building with associated surface parking. Doran Development, LLC is proposing to construct an approximately 198-unit luxury market-rate apartment building on the site.

The building orientation is thoughtfully designed to respect the existing environment conditions on and around the site meeting proper setbacks away from delineated wetlands. The building will have a community room that is oriented facing north to take advantage of the viewshed of the area wetlands.