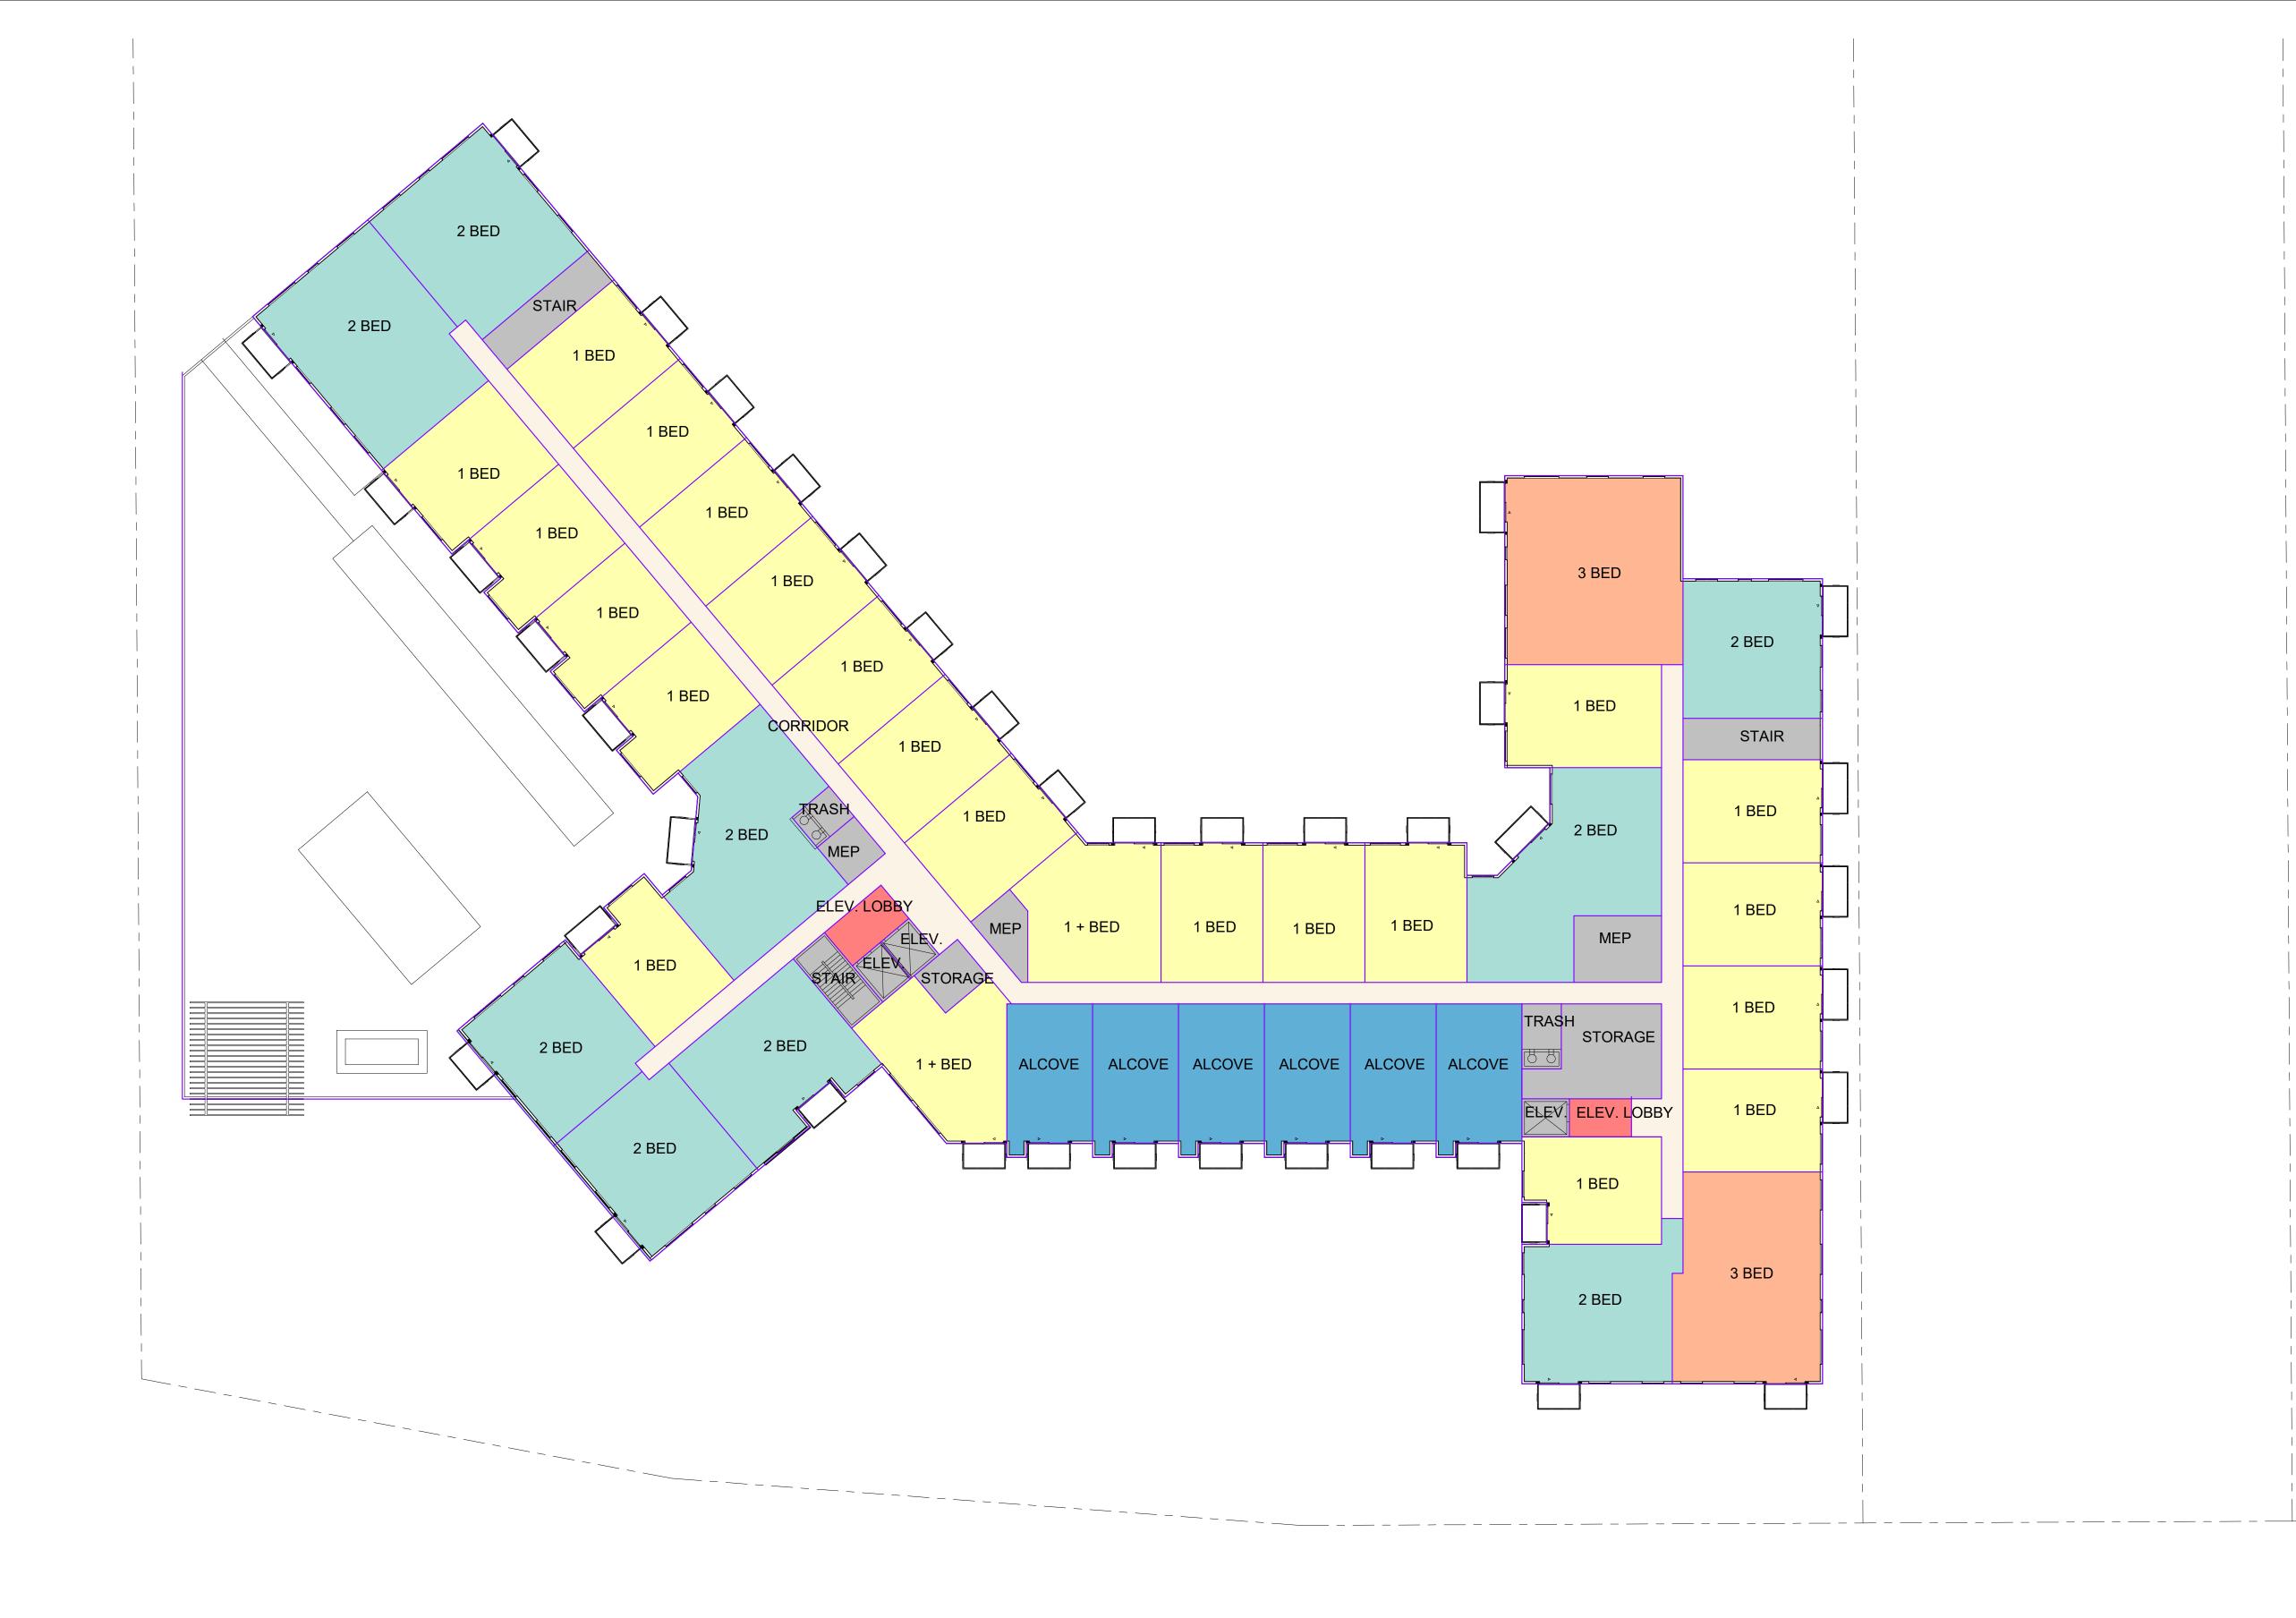

This project is designed to be coherent with the neighborhood and compliment the recently completed Birke Apartments located just east of the proposed redevelopment site. Approximately 301 parking stalls will be constructed to support the housing project with approximately 279 of those stalls to be internal parking and 23 as surface parking. The internal parking stalls will be contained in a two-level parking garage with one of the levels being below grade. There will be a combination of internal and external guest parking to support the development. Amenities will be located within the building and will include a state-of-the-art fitness center with a spa; game room; a second level amenity deck with a pool, fire pits, grilling stations, community entertainment rooms; business center and a pet spa.

The building orientation is thoughtfully designed to respect the existing environment conditions on and around the site meeting proper setbacks away from delineated wetlands. The building will have a community room that is oriented facing north to take advantage of the viewshed of the area wetlands.

The project is thoughtfully designed around neighborhood characteristics taking into consideration scale and design. The exterior materials will be a variety of brick, cementitious siding and stone with a color pallet that compliments the Birke and neighborhood character. The stone will be used to accentuate the building entrances and create visual interest. The black balconies and windows were chosen to create a timeless yet impactful building design that compliments adjacent buildings while offering visual interest.