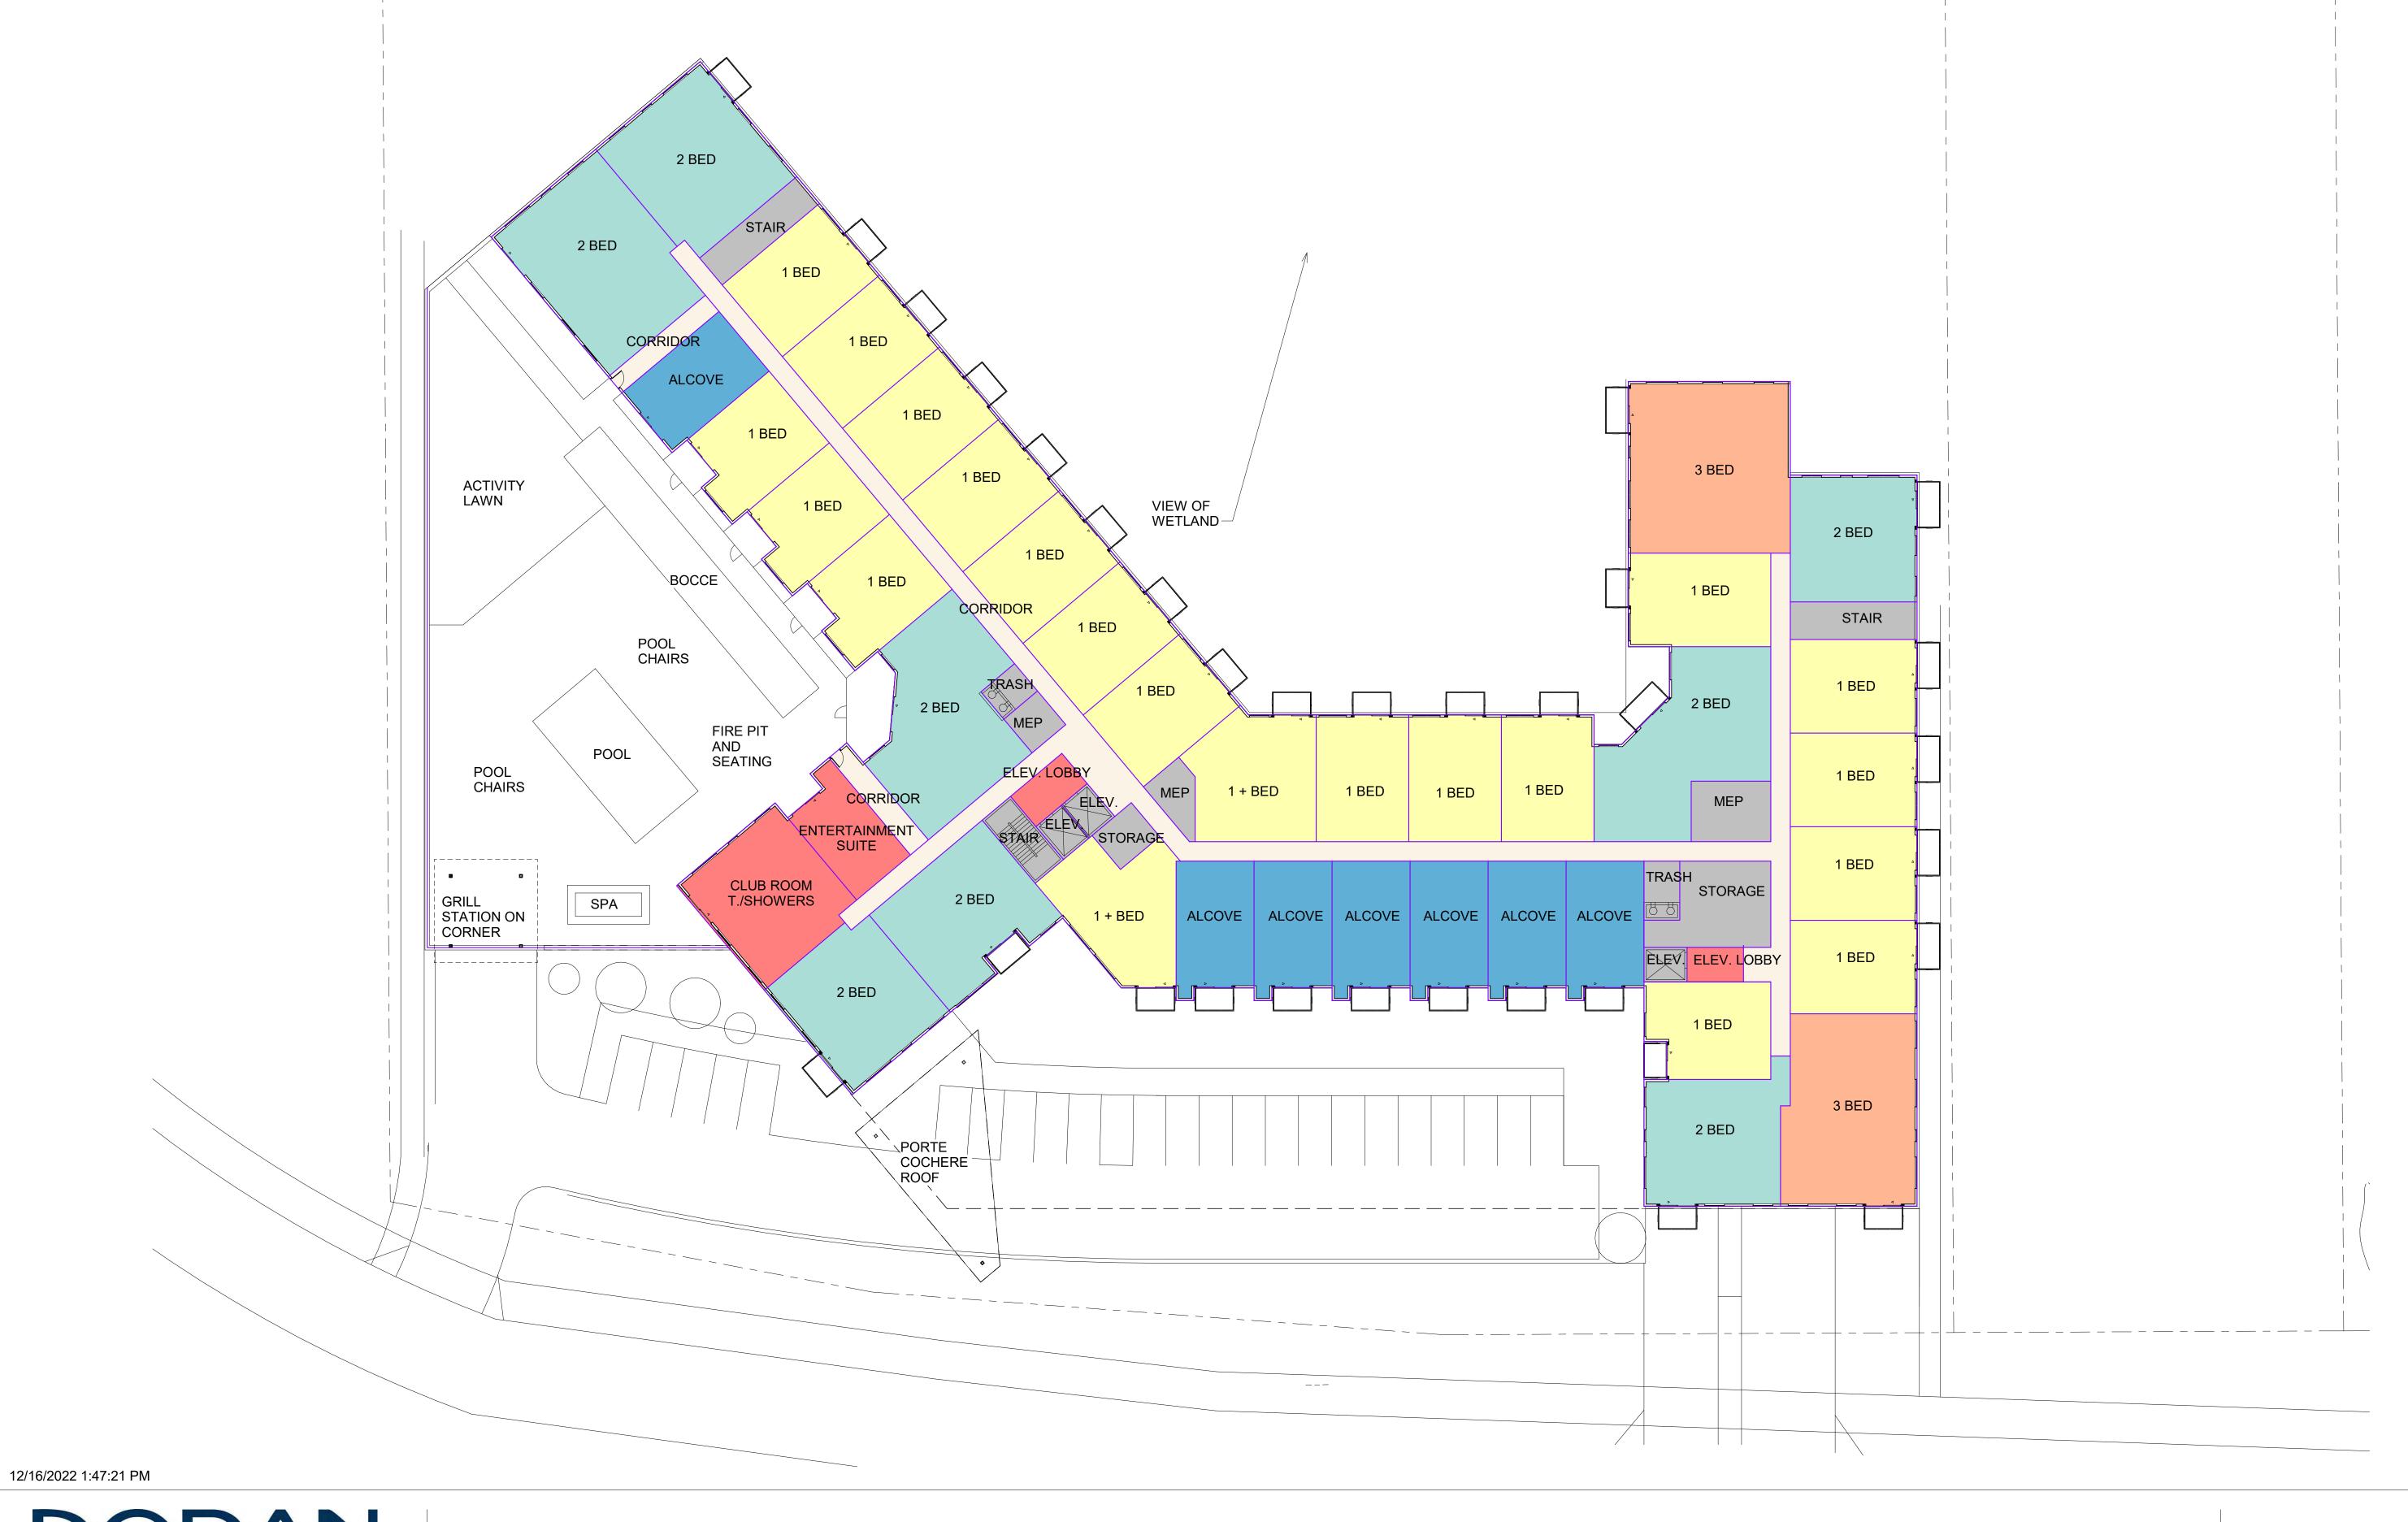

This project is designed to be coherent with the neighborhood and compliment the recently completed Birke Apartments located just east of the proposed redevelopment site. Approximately 301 parking stalls will be constructed to support the housing project with approximately 279 of those stalls to be internal parking and 23 as surface parking. The internal parking stalls will be contained in a two-level parking garage with one of the levels being below grade. There will be a combination of internal and external guest parking to support the development. Amenities will be located within the building and will include a state-of-the-art fitness center with a spa; game room; a second level amenity deck with a pool, fire pits, grilling stations, community entertainment rooms; business center and a pet spa.

The building orientation is thoughtfully designed to respect the existing environment conditions on and around the site meeting proper setbacks away from delineated wetlands. The building will have a community room that is oriented facing north to take advantage of the viewshed of the area wetlands.

The project is thoughtfully designed around neighborhood characteristics taking into consideration scale and design. The exterior materials will be a variety of brick, cementitious siding and stone with a color pallet that compliments the Birke and neighborhood character. The stone will be used to accentuate the building entrances and create visual interest. The black balconies and windows were chosen to create a timeless yet impactful building design that compliments adjacent buildings while offering visual interest.