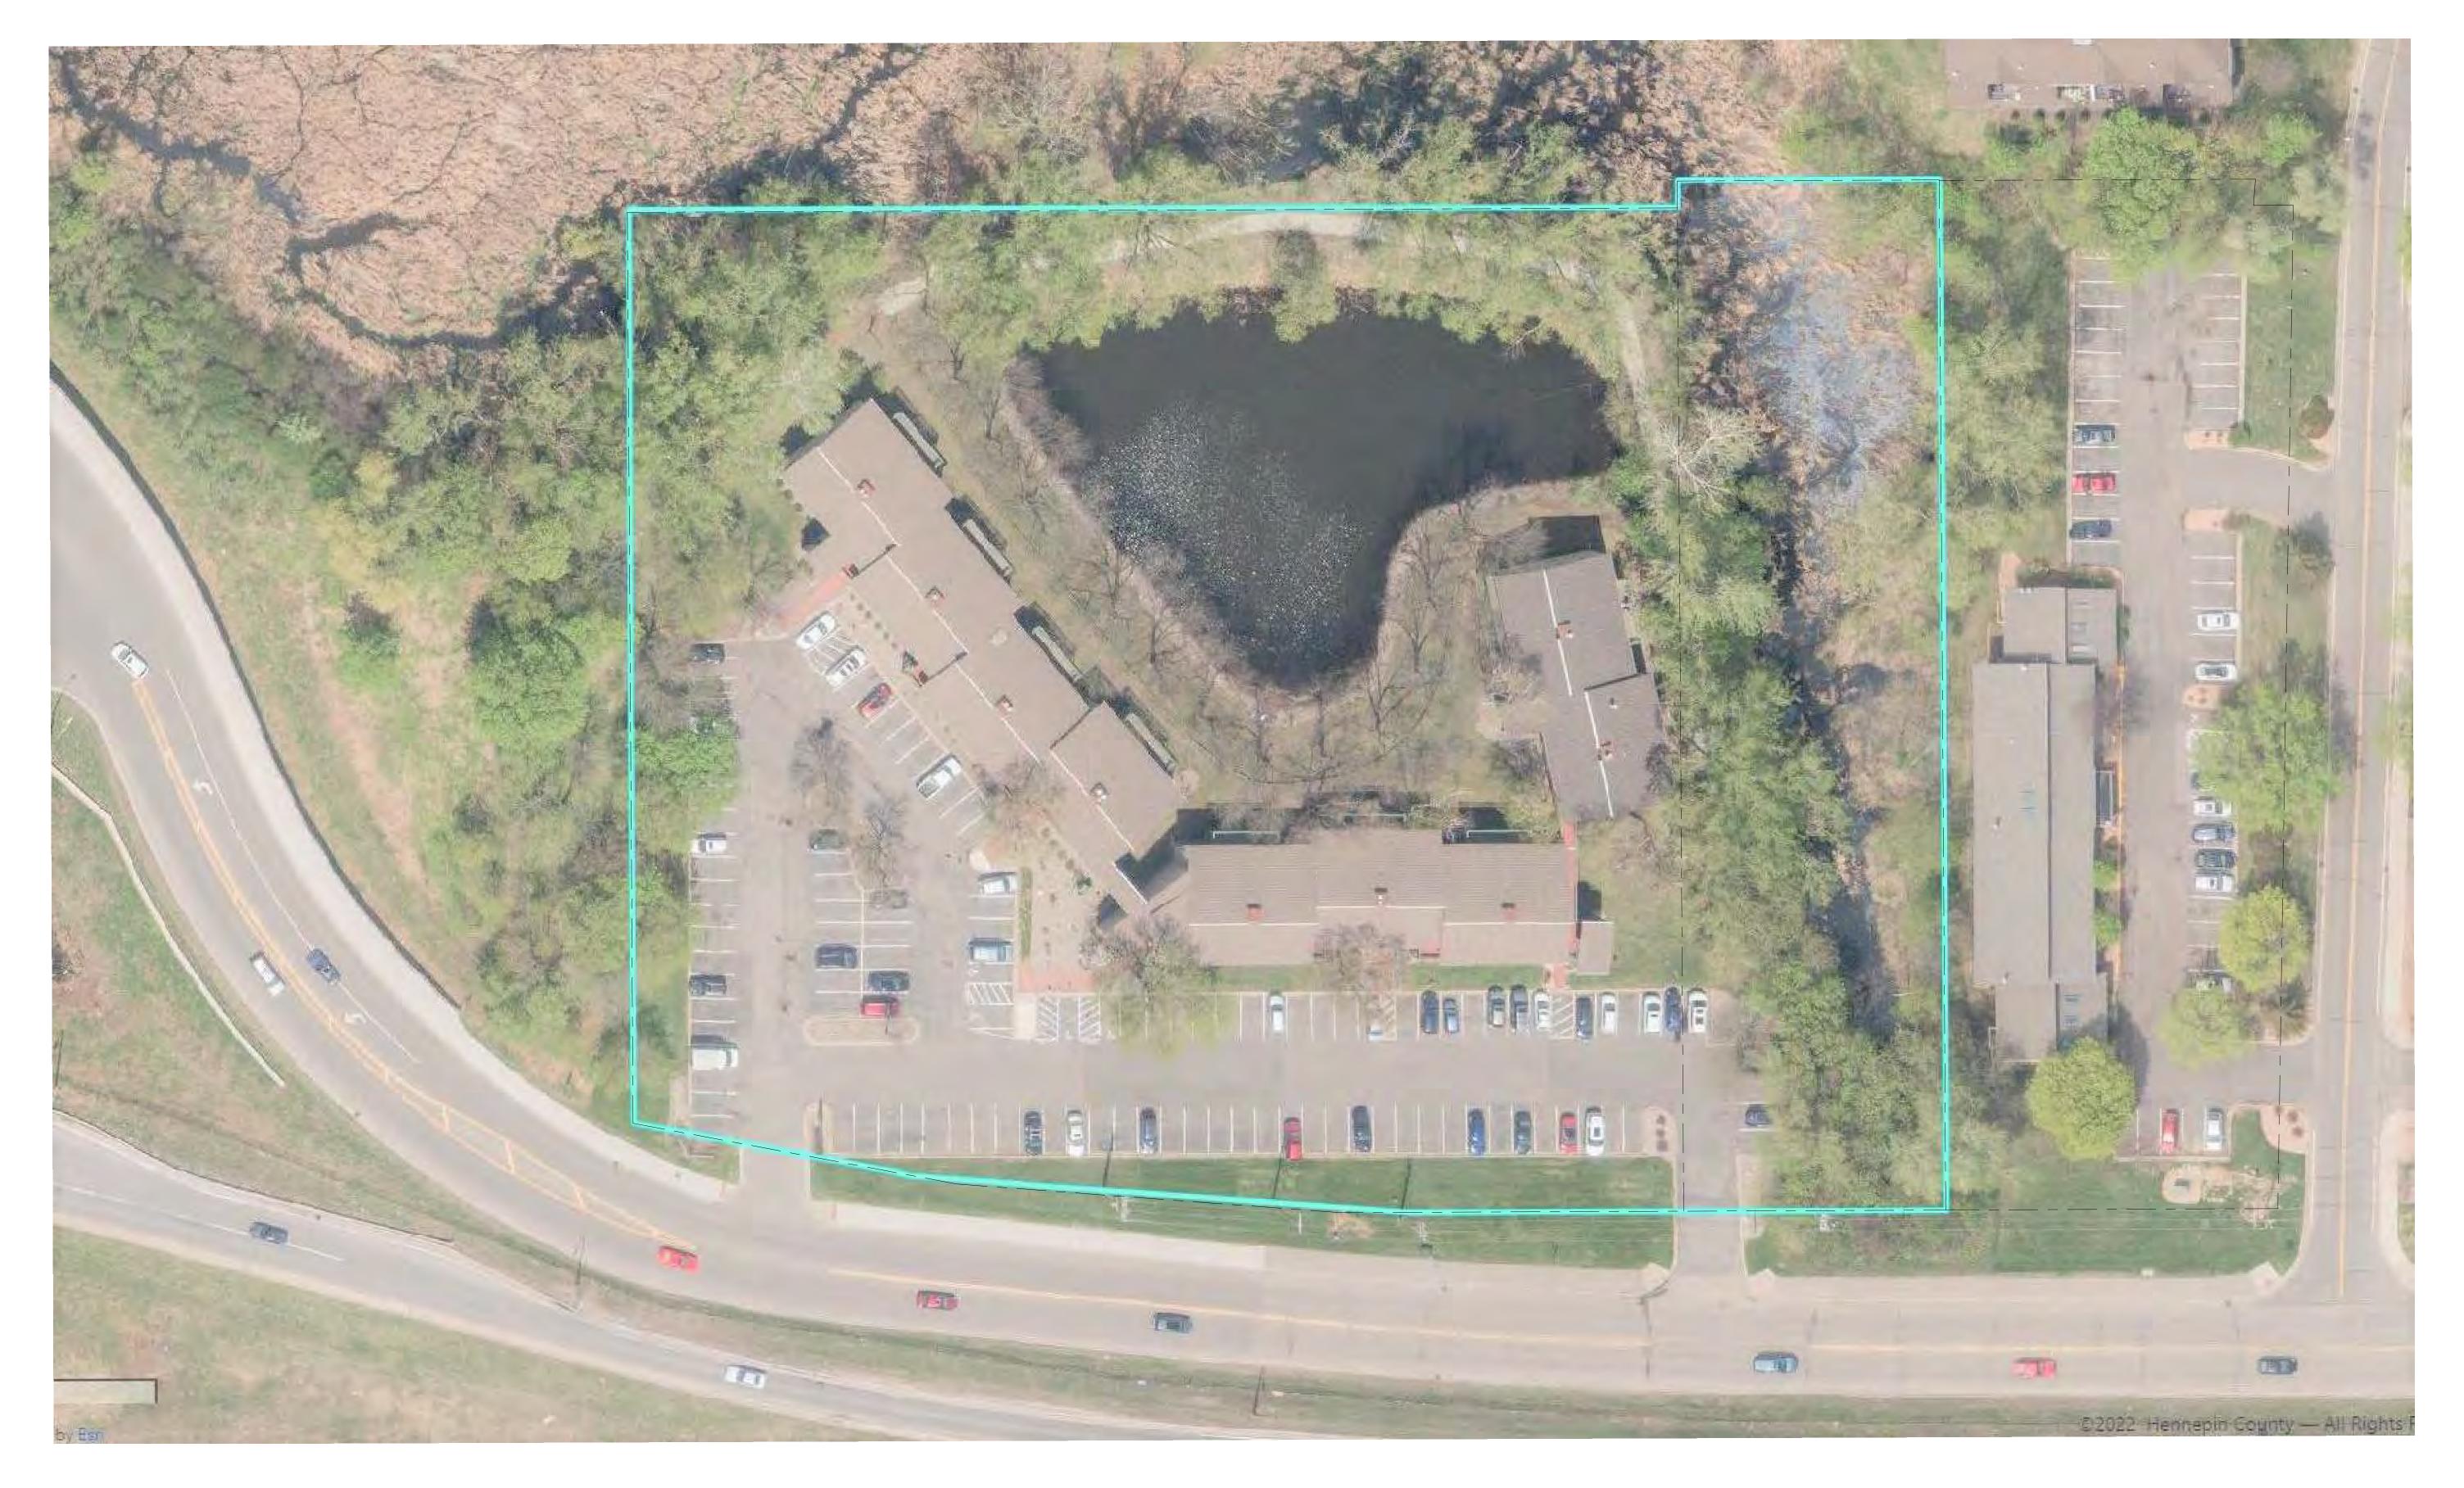

The site currently is occupied with a functional obsolescent and blighted three-story office building with associated surface parking. Doran Development, LLC is proposing to construct an approximately 198-unit luxury market-rate apartment building on the site.

The building orientation is thoughtfully designed to respect the existing environment conditions on and around the site meeting proper setbacks away from delineated wetlands. The building will have a community room that is oriented facing north to take advantage of the viewshed of the area wetlands.