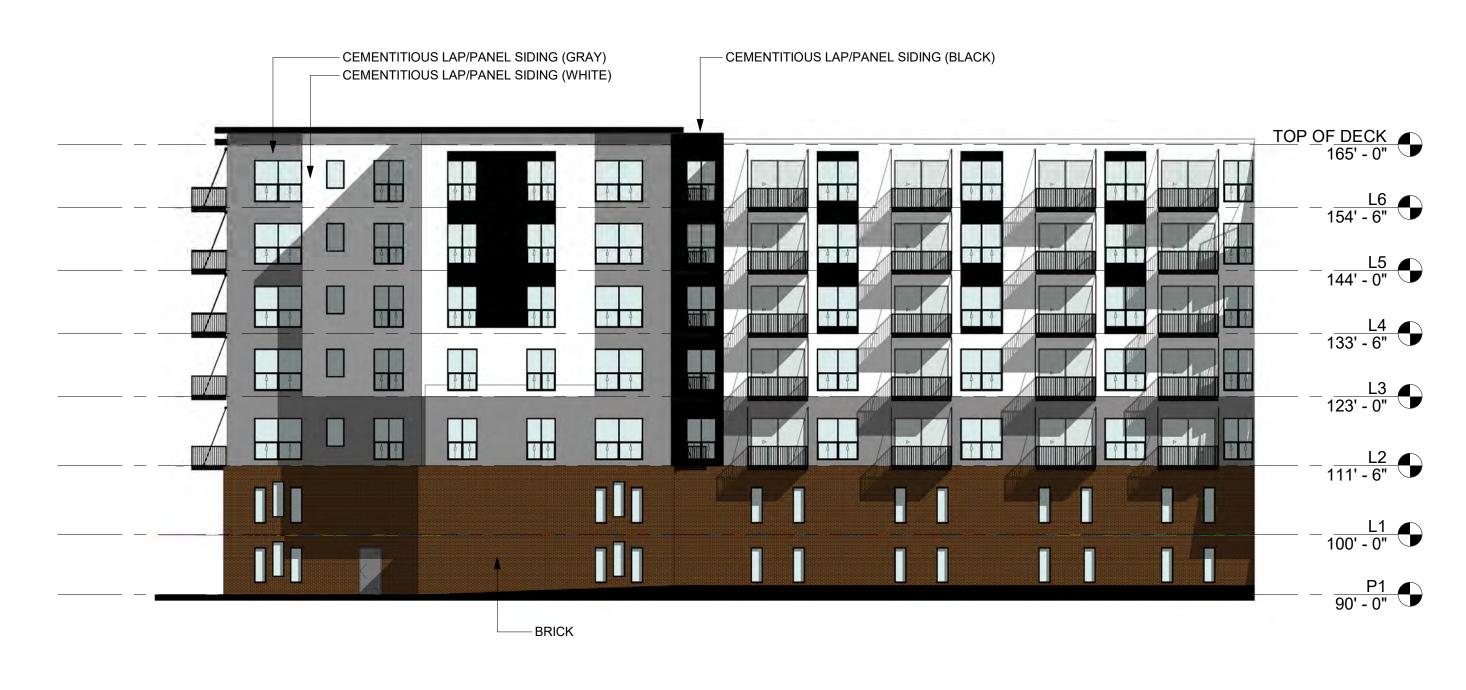

The project is thoughtfully designed around neighborhood characteristics taking into consideration scale and design. The exterior materials will be a variety of brick, cementitious siding and stone with a color pallet that compliments the Birke and neighborhood character. The stone will be used to accentuate the building entrances and create visual interest. The black balconies and windows were chosen to create a timeless yet impactful building design that compliments adjacent buildings while offering visual interest.

3 EAST ELEVATION 1/16" = 1'-0"

2 NORTH ELEVATION 1/16" = 1'-0"

1 NORTH ELEVATION - ANGLED 1/16" = 1'-0"

12/16/2022 1:47:31 PM

12/16/2022 1:47:31 PM

NOTE: SUN HAS SET AT THIS TIME

AT THIS TIME AT RED LINE -

SHADOW MODEL 3D VIEW FROM ABOVE