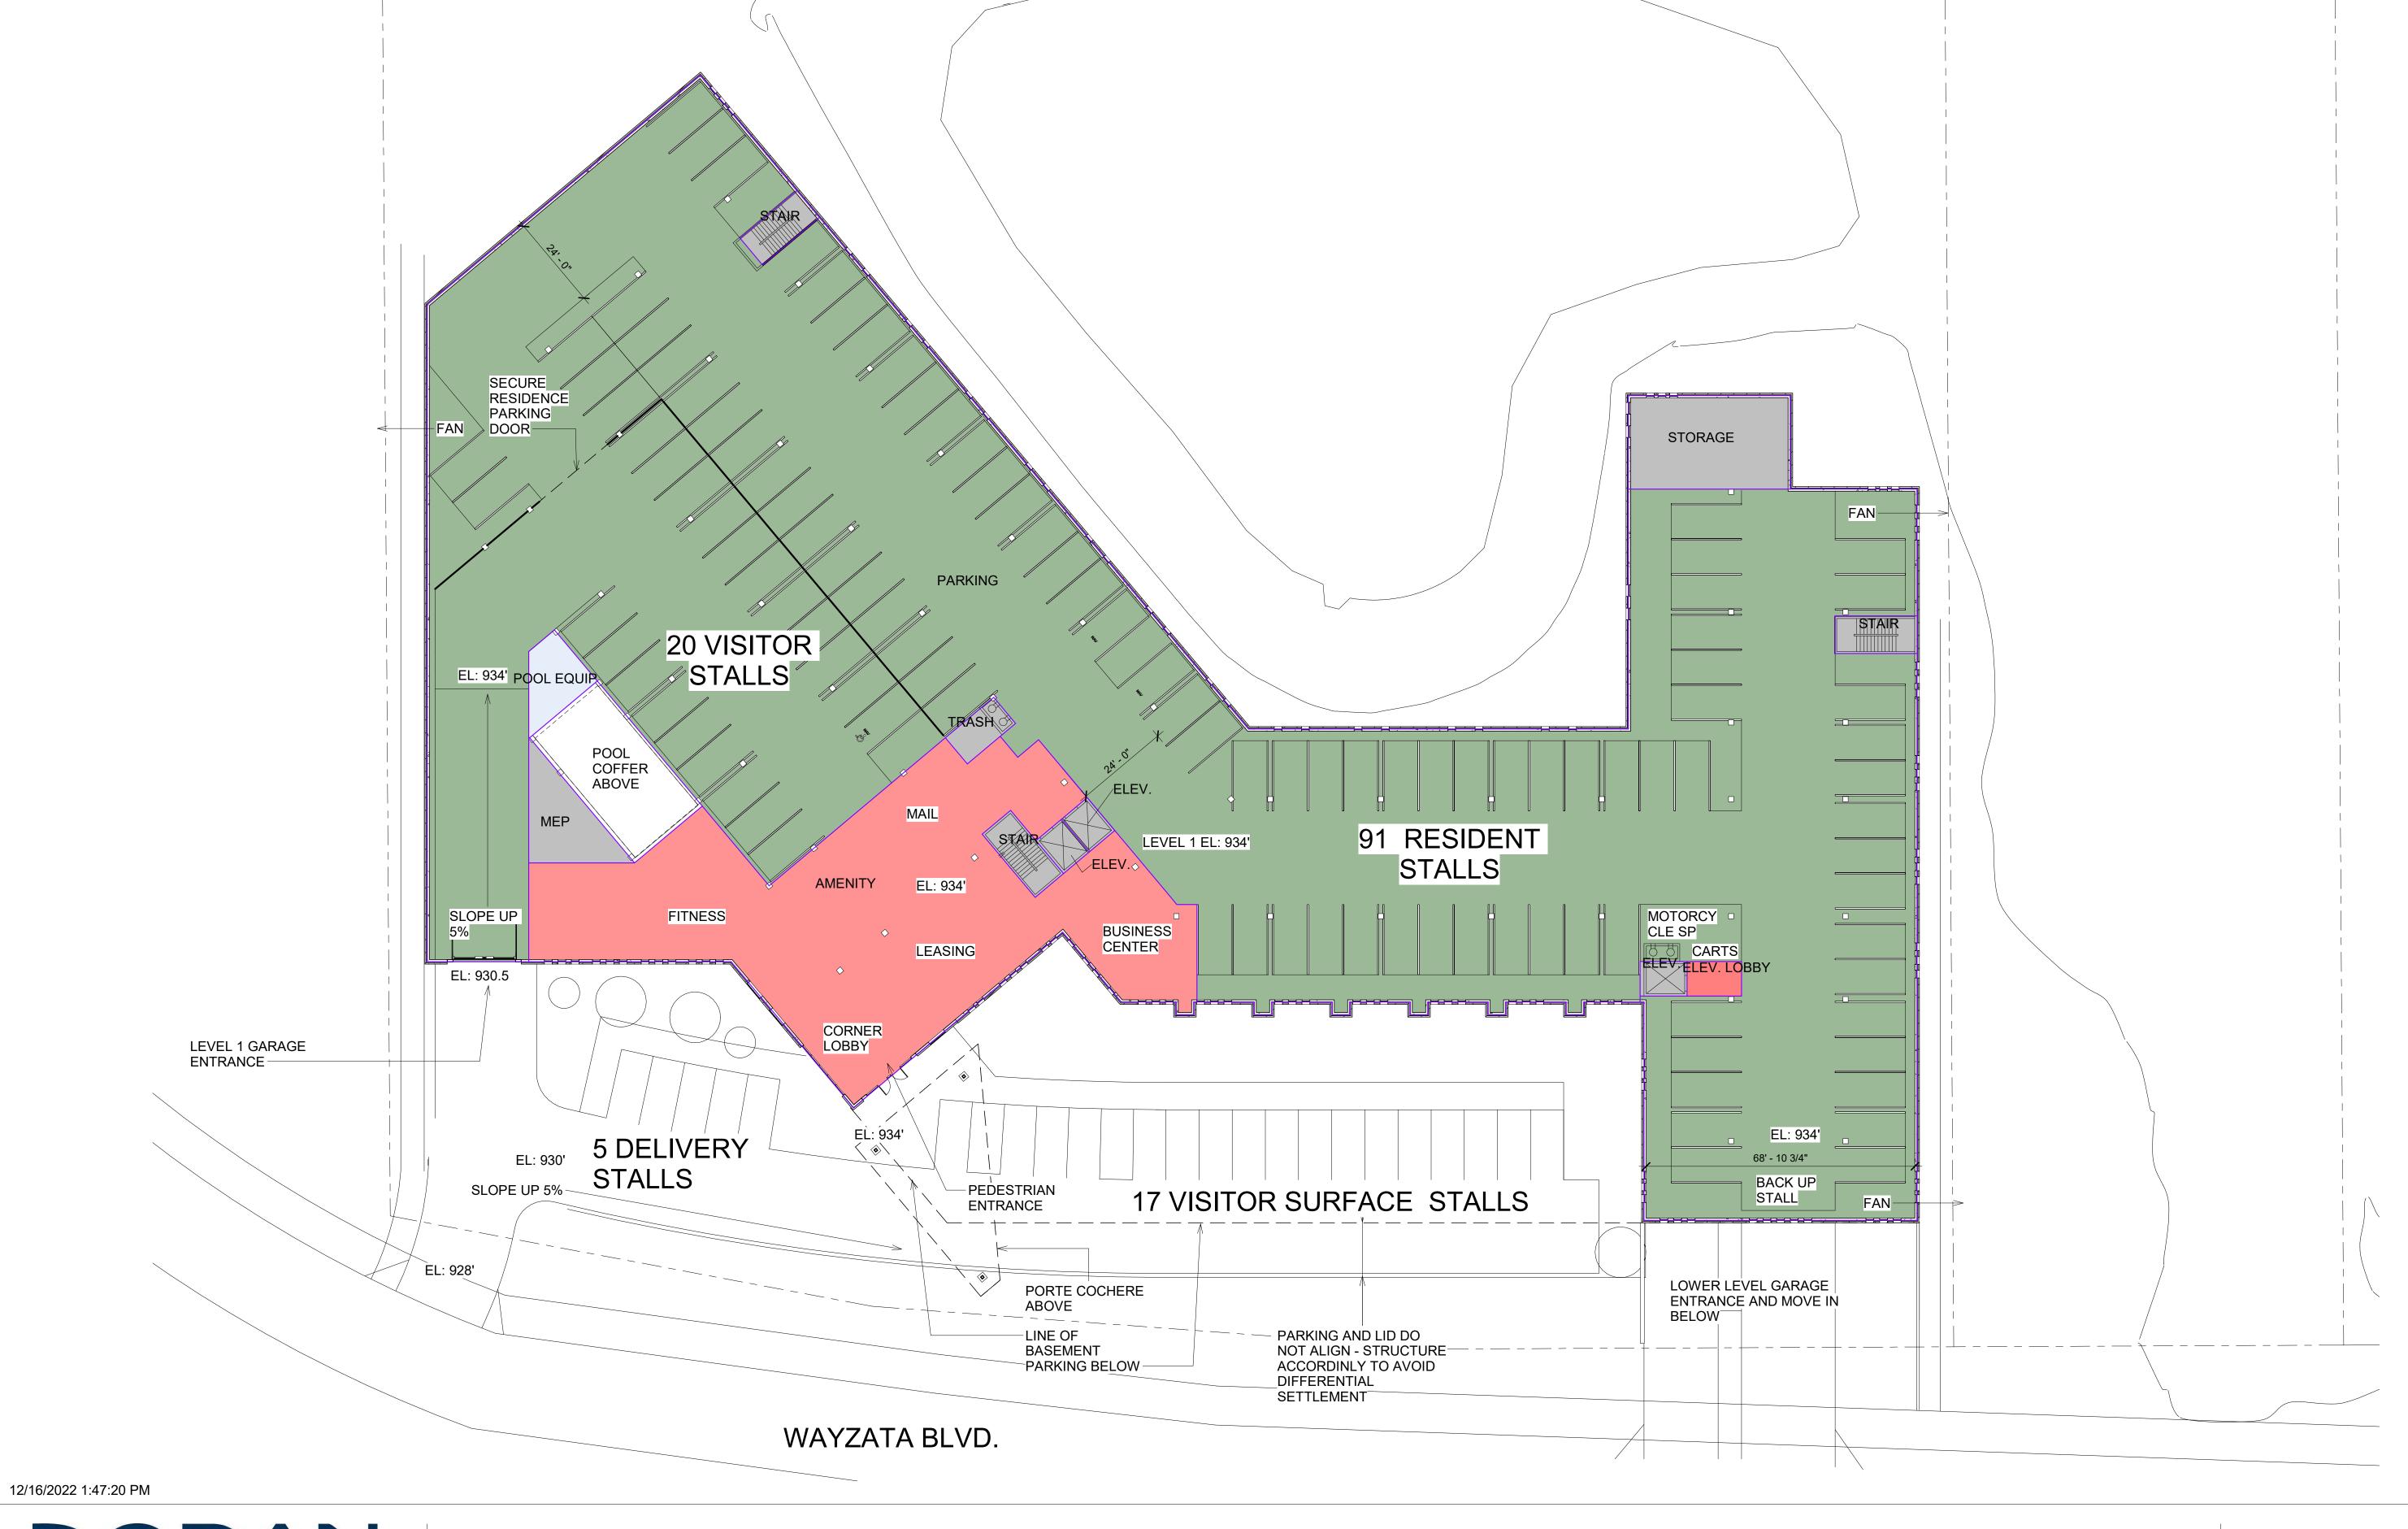

The site currently is occupied with a functional obsolescent and blighted three-story office building with associated surface parking. Doran Development, LLC is proposing to construct an approximately 198-unit luxury market-rate apartment building on the site.

This project is designed to be coherent with the neighborhood and compliment the recently completed Birke Apartments located just east of the proposed redevelopment site. Approximately 301 parking stalls will be constructed to support the housing project with approximately 279 of those stalls to be internal parking and 23 as surface parking. The internal parking stalls will be contained in a two-level parking garage with one of the levels being below grade. There will be a combination of internal and external guest parking to support the development. Amenities will be located within the building and will include a state-of-the-art fitness center with a spa; game room; a second level amenity deck with a pool, fire pits, grilling stations, community entertainment rooms; business center and a pet spa.

The building orientation is thoughtfully designed to respect the existing environment conditions on and around the site meeting proper setbacks away from delineated wetlands. The building will have a community room that is oriented facing north to take advantage of the viewshed of the area wetlands.