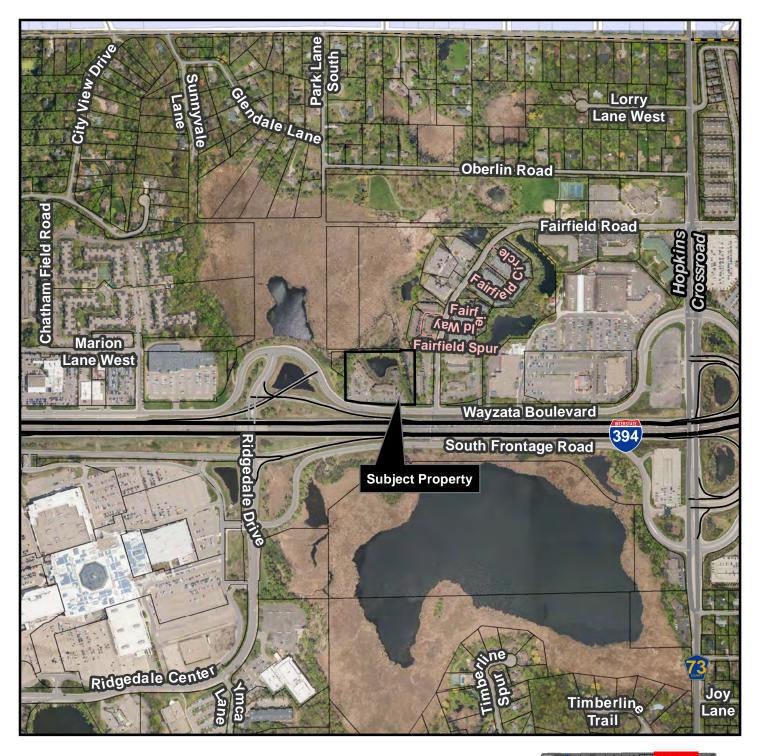

## **Location Map**

Project: Marsh Run II redevelopment Address:11816 Wayzata Blvd

December 16, 2022

RE: Doran Development, LLC concept plan submittal for a new multifamily redevelopment at 11900 Wayzata Blvd in Minnetonka, Minnesota.