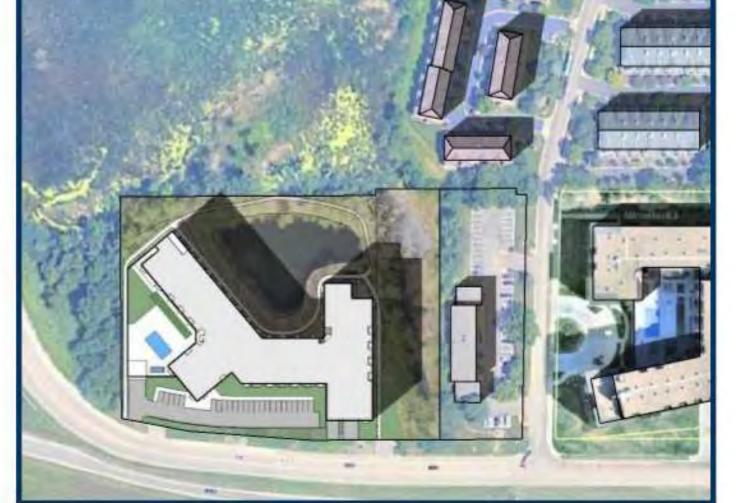

The building orientation is thoughtfully designed to respect the existing environment conditions on and around the site meeting proper setbacks away from delineated wetlands. The building will have a community room that is oriented facing north to take advantage of the viewshed of the area wetlands.