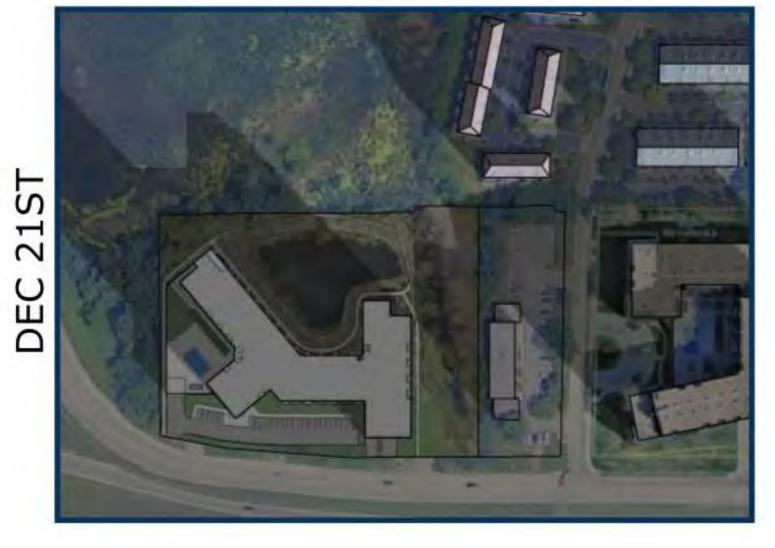

## **Location Map**

Project: Marsh Run II redevelopment Address:11816 Wayzata Blvd

December 16, 2022

RE: Doran Development, LLC concept plan submittal for a new multifamily redevelopment at 11900 Wayzata Blvd in Minnetonka, Minnesota.

The site currently is occupied with a functional obsolescent and blighted three-story office building with associated surface parking. Doran Development, LLC is proposing to construct an approximately 198-unit luxury market-rate apartment building on the site.

The building orientation is thoughtfully designed to respect the existing environment conditions on and around the site meeting proper setbacks away from delineated wetlands. The building will have a community room that is oriented facing north to take advantage of the viewshed of the area wetlands.