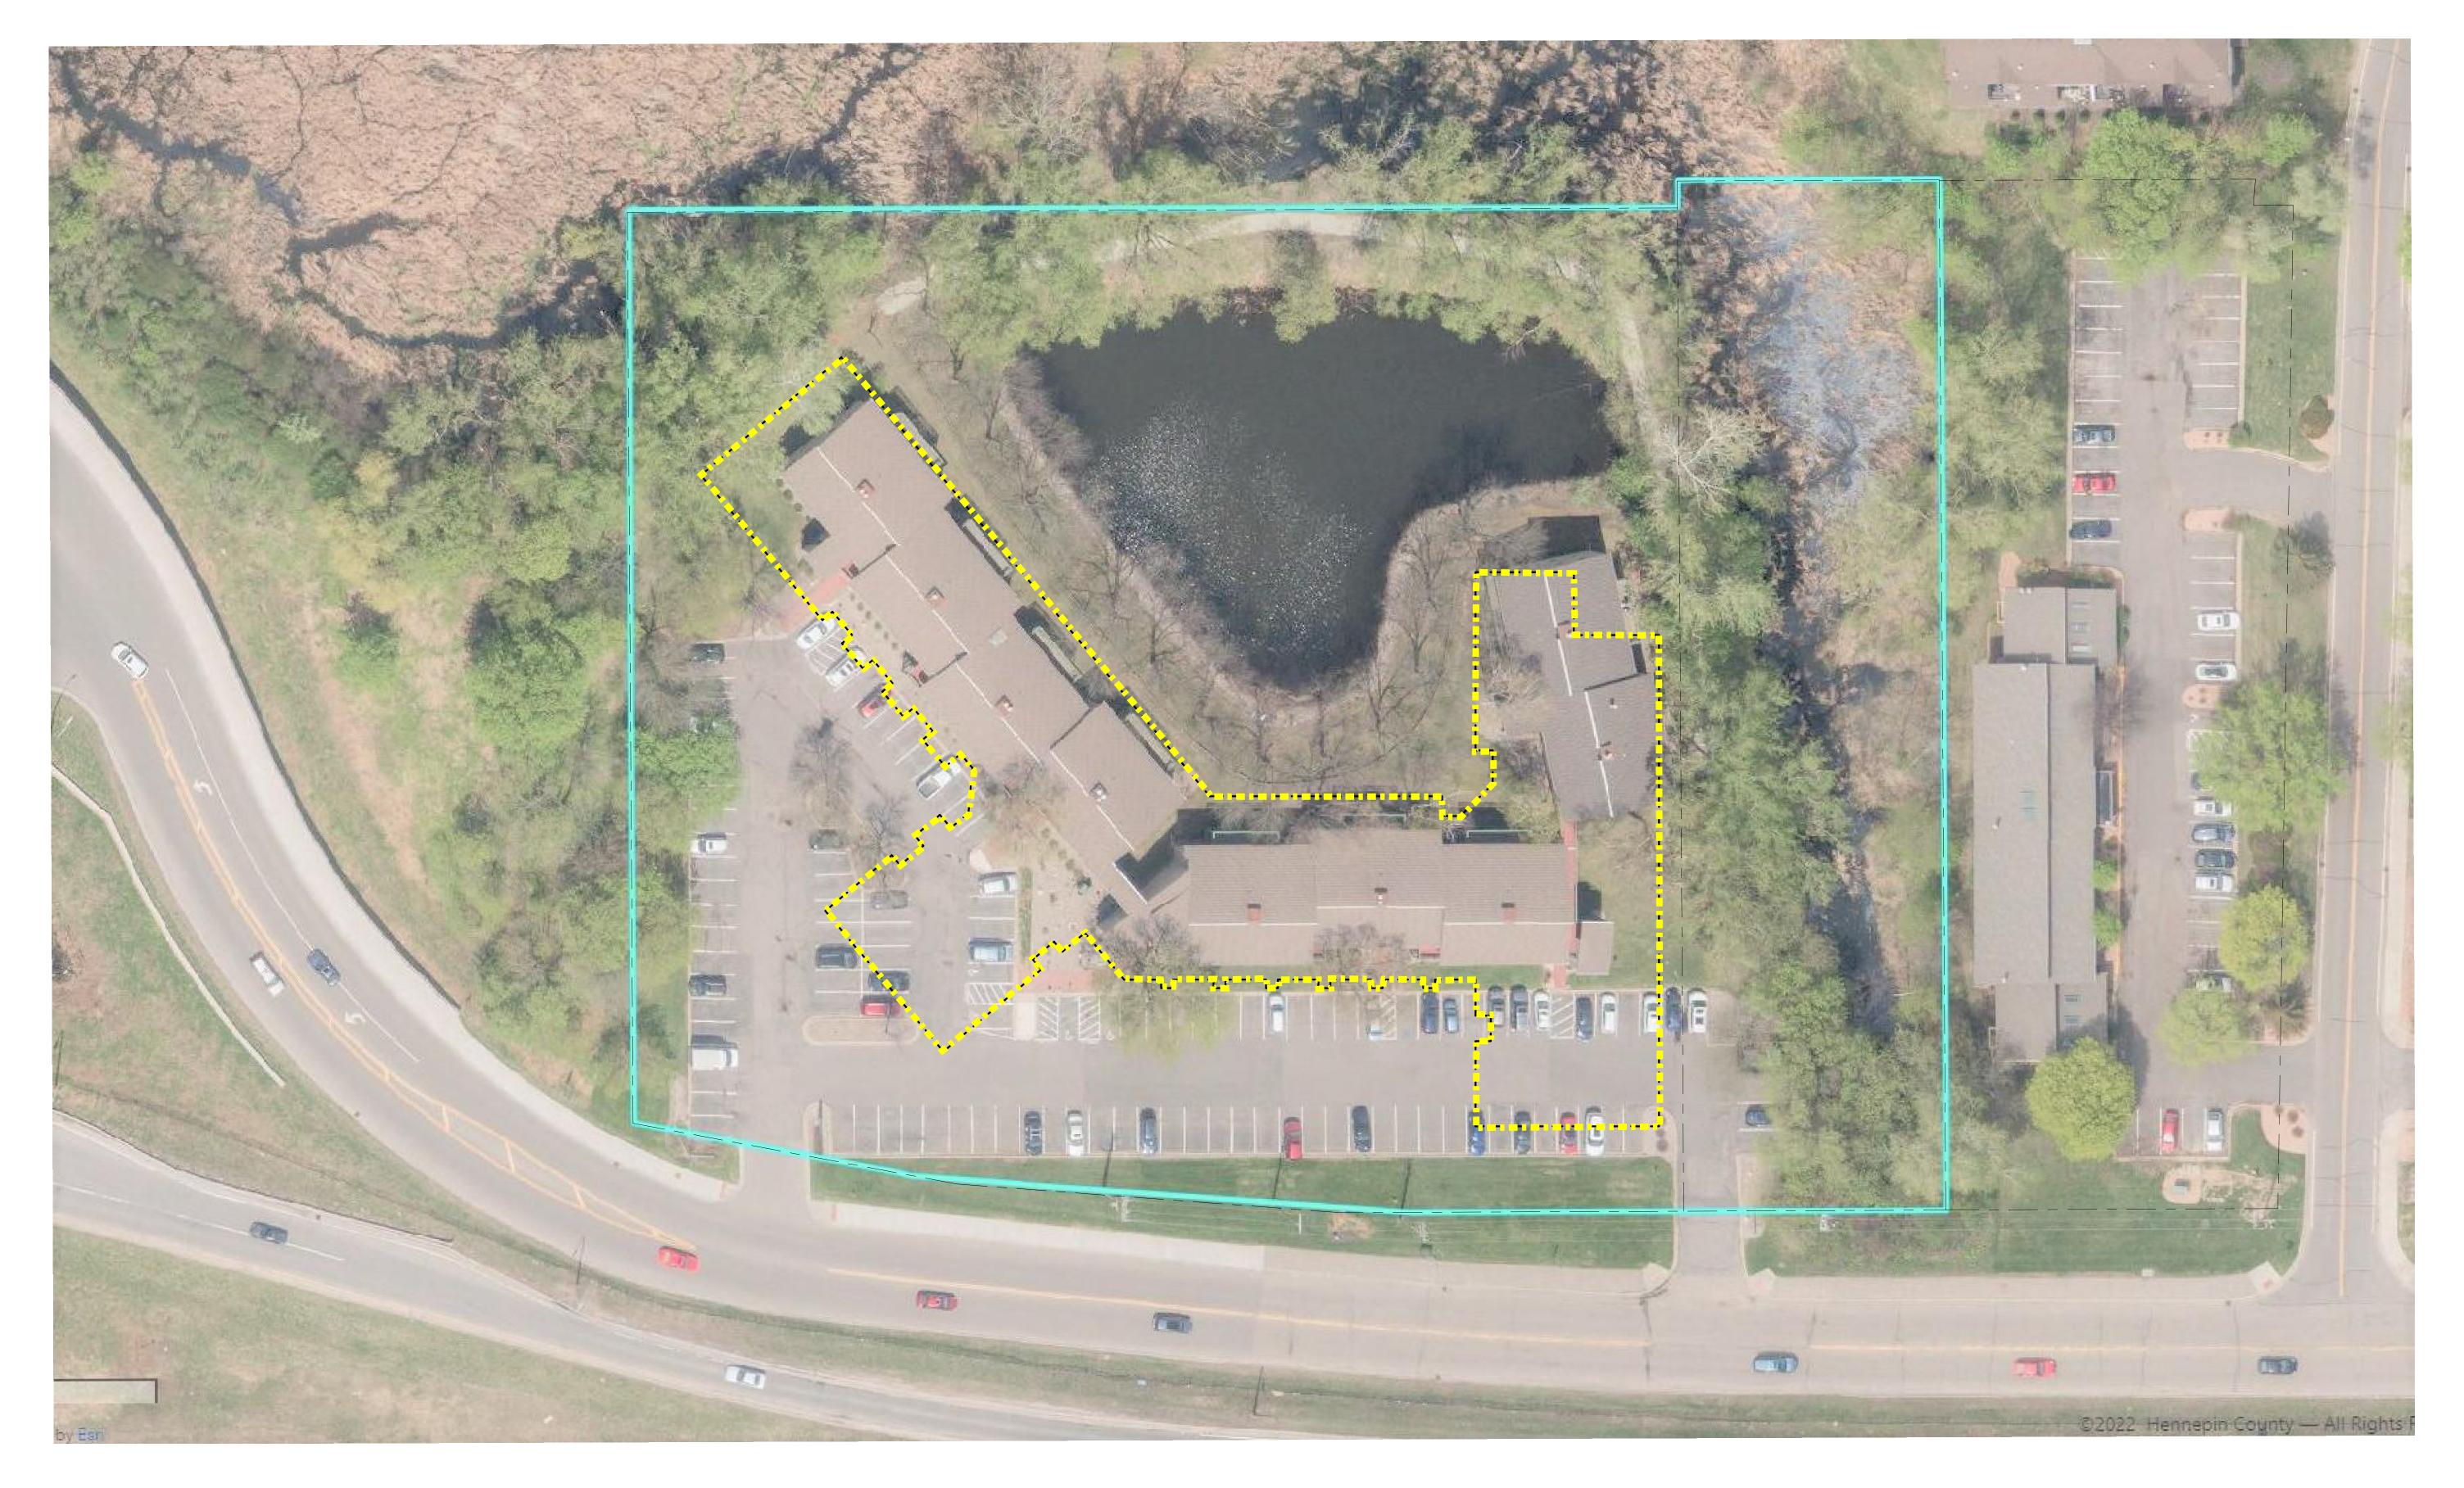

The building orientation is thoughtfully designed to respect the existing environment conditions on and around the site meeting proper setbacks away from delineated wetlands. The building will have a community room that is oriented facing north to take advantage of the viewshed of the area wetlands.

Sincerely,

Jacquel Hajder

Director of Development

Jul Hagler

Doran Development, LLC

05/05/2022 - UPDATED WITH WETLANDS. ACW 06/10/2022 - UPDATED WITH FEMA LINE WORK. ACW

PREPARED FOR:

**CARPENTER LAND COMPANY** MATHEW J. WELINSKI MINNETONKA, MN