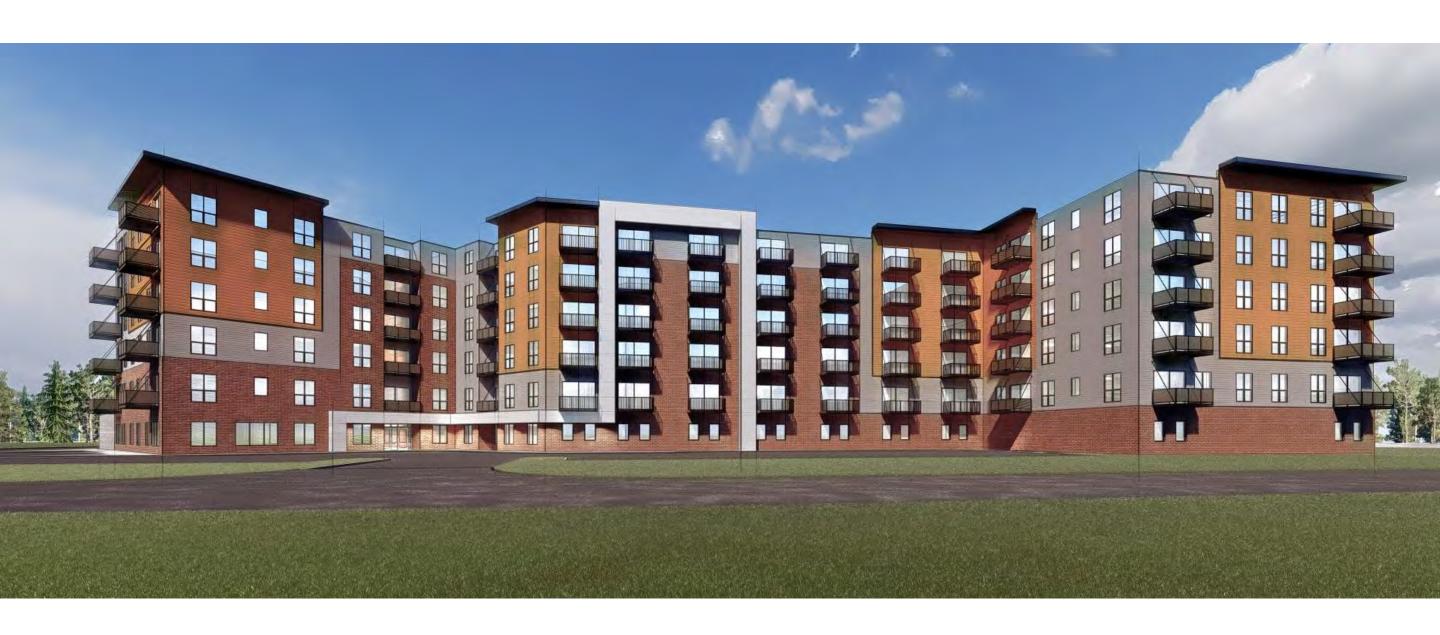

**EXHIBIT 4** 

Overall building height, measured from grade

**SCALE: 1" = 60** 

12/16/2022 1:47:12 PM

12/16/2022 1:47:13 PM

MARSH RUN II REDEVELOPMENT

MARSH RUN II REDEVELOPMENT

2 WEST ELEVATION 1/16" = 1'-0"

3 EAST ELEVATION 1/16" = 1'-0"

2 NORTH ELEVATION 1/16" = 1'-0"

1 NORTH ELEVATION - ANGLED 1/16" = 1'-0"

12/16/2022 1:47:31 PM

12/16/2022 1:47:31 PM

NOTE: SUN HAS SET AT THIS TIME

AT THIS TIME AT RED LINE -

SHADOW MODEL 3D VIEW FROM ABOVE