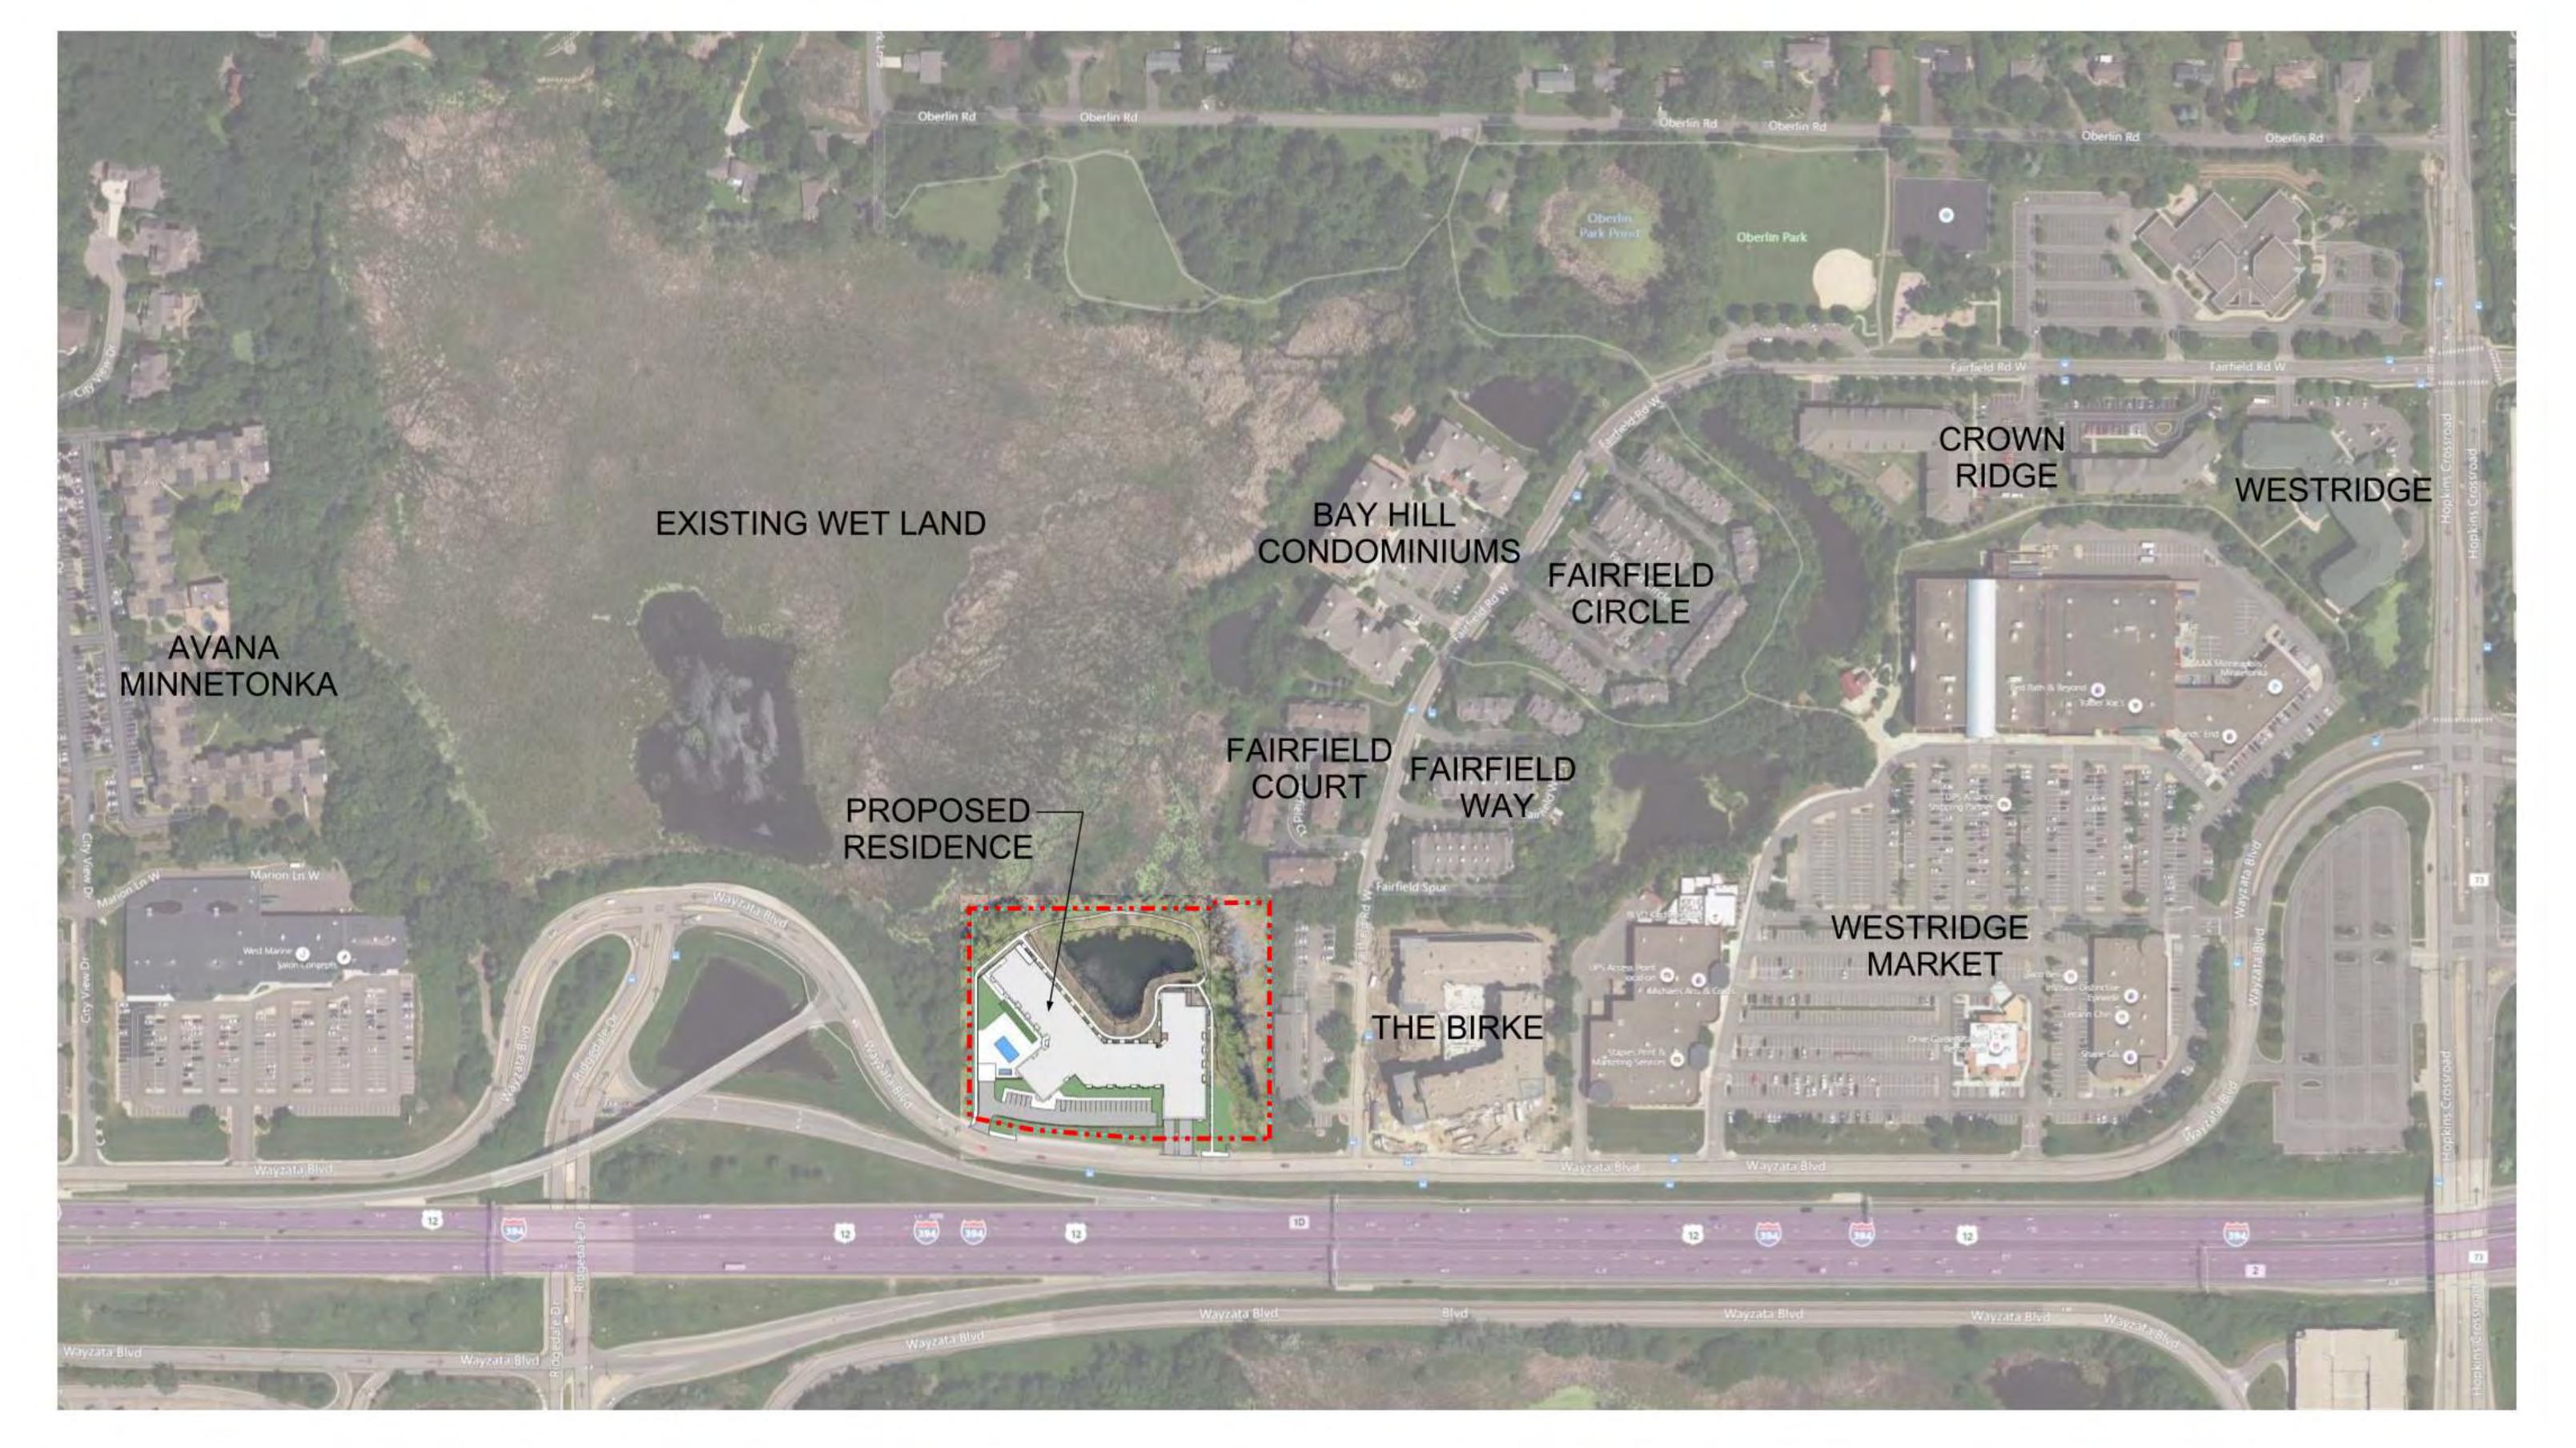

## **Location Map**

Project: Marsh Run II redevelopment Address:11816 Wayzata Blvd

December 16, 2022

RE: Doran Development, LLC concept plan submittal for a new multifamily redevelopment at 11900 Wayzata Blvd in Minnetonka, Minnesota.

The site currently is occupied with a functional obsolescent and blighted three-story office building with associated surface parking. Doran Development, LLC is proposing to construct an approximately 198-unit luxury market-rate apartment building on the site.

This project is designed to be coherent with the neighborhood and compliment the recently completed Birke Apartments located just east of the proposed redevelopment site. Approximately 301 parking stalls will be constructed to support the housing project with approximately 279 of those stalls to be internal parking and 23 as surface parking. The internal parking stalls will be contained in a two-level parking garage with one of the levels being below grade. There will be a combination of internal and external guest parking to support the development. Amenities will be located within the building and will include a state-of-the-art fitness center with a spa; game room; a second level amenity deck with a pool, fire pits, grilling stations, community entertainment rooms; business center and a pet spa.

Doran Development, LLC looks forward to working with the City of Minnetonka to continue developing quality housing in the community and bring new investment along the 394 corridor. Enclosed are the concept plans for review. Please feel free to reach out with any questions.