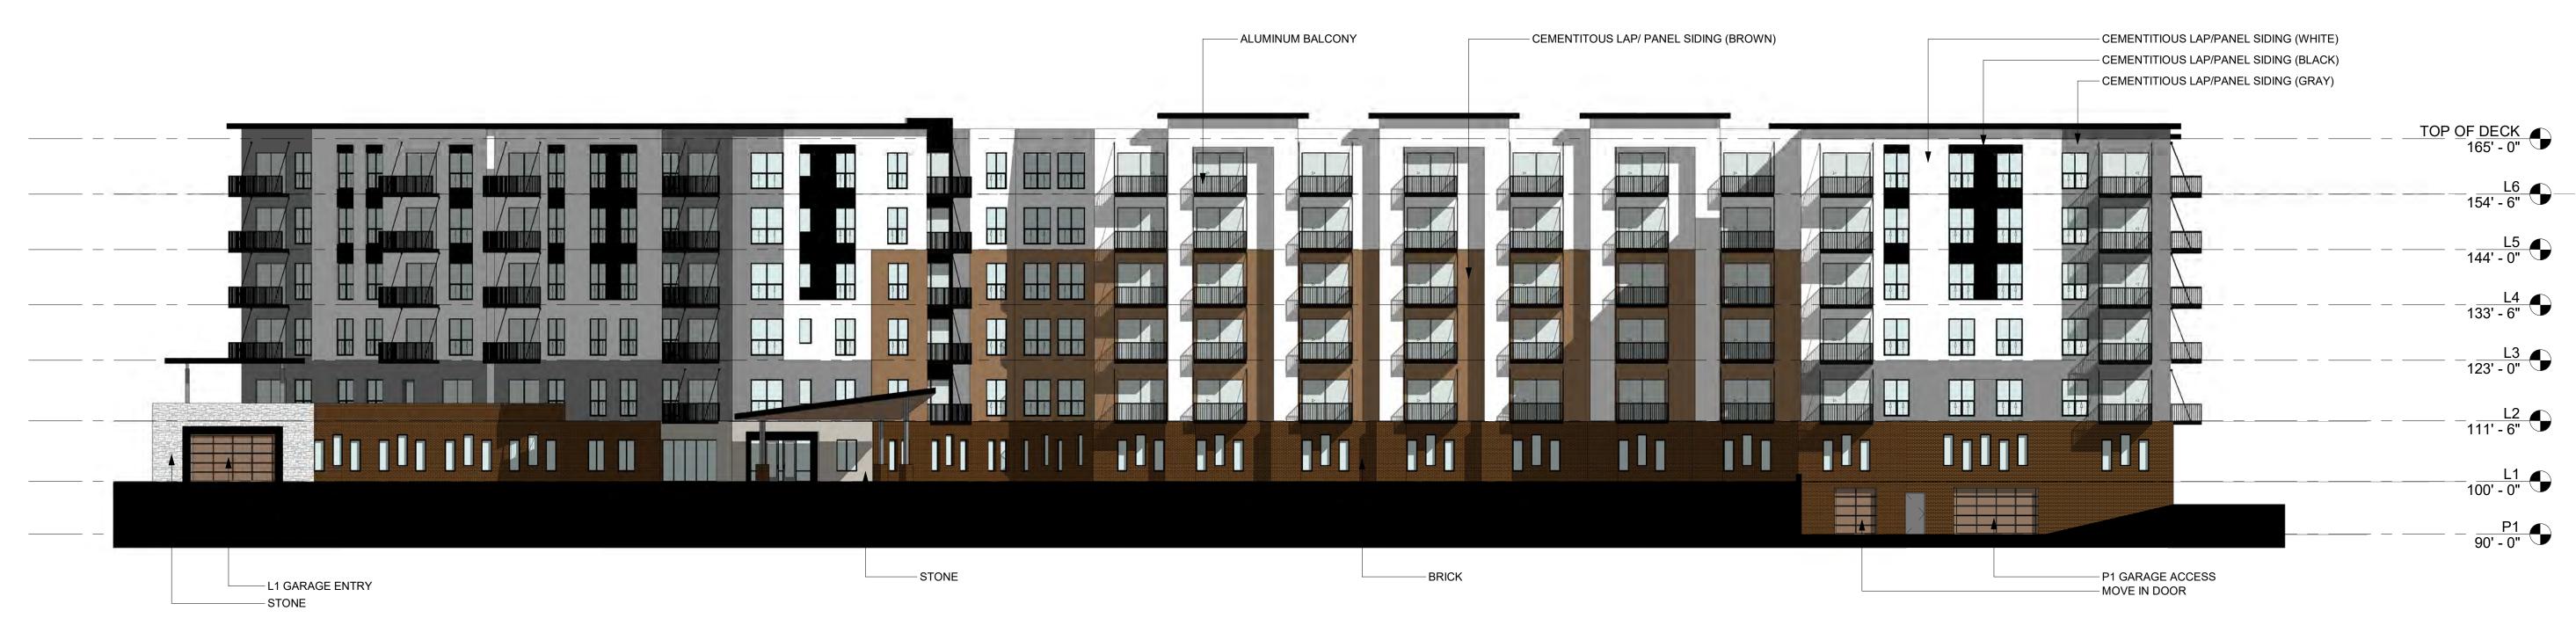

The project is thoughtfully designed around neighborhood characteristics taking into consideration scale and design. The exterior materials will be a variety of brick, cementitious siding and stone with a color pallet that compliments the Birke and neighborhood character. The stone will be used to accentuate the building entrances and create visual interest. The black balconies and windows were chosen to create a timeless yet impactful building design that compliments adjacent buildings while offering visual interest.

1 SOUTH ELEVATION 1/16" = 1'-0"

12/16/2022 1:47:28 PM

MARSH RUN II REDEVELOPMENT

11816 Wayzata Blvd, Minnetonka

OVERALL BUILDING ELEVATIONS A 2.00

32' - 0"

1/16" = 1'-0"

0' 8' - 0" 16' - 0"