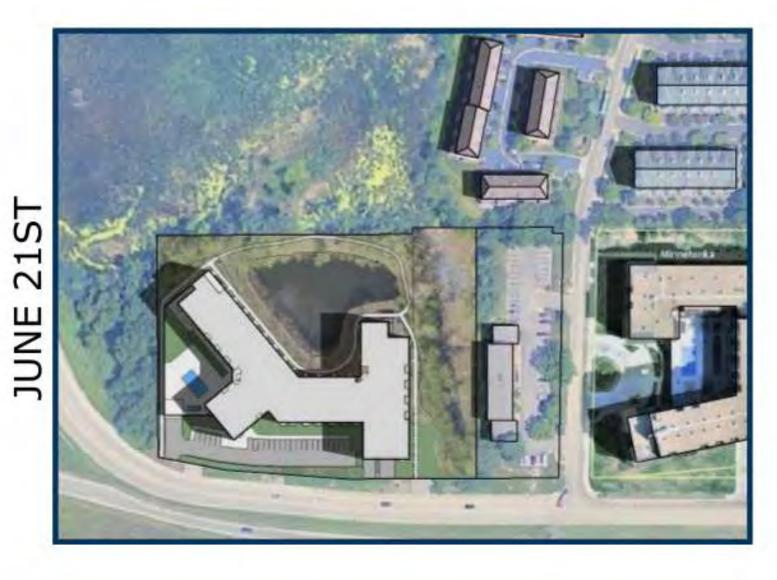

3 EAST ELEVATION 1/16" = 1'-0"

2 NORTH ELEVATION 1/16" = 1'-0"

1 NORTH ELEVATION - ANGLED 1/16" = 1'-0"

12/16/2022 1:47:31 PM

12/16/2022 1:47:31 PM

NOTE: SUN HAS SET AT THIS TIME

AT THIS TIME AT RED LINE -

SHADOW MODEL 3D VIEW FROM ABOVE