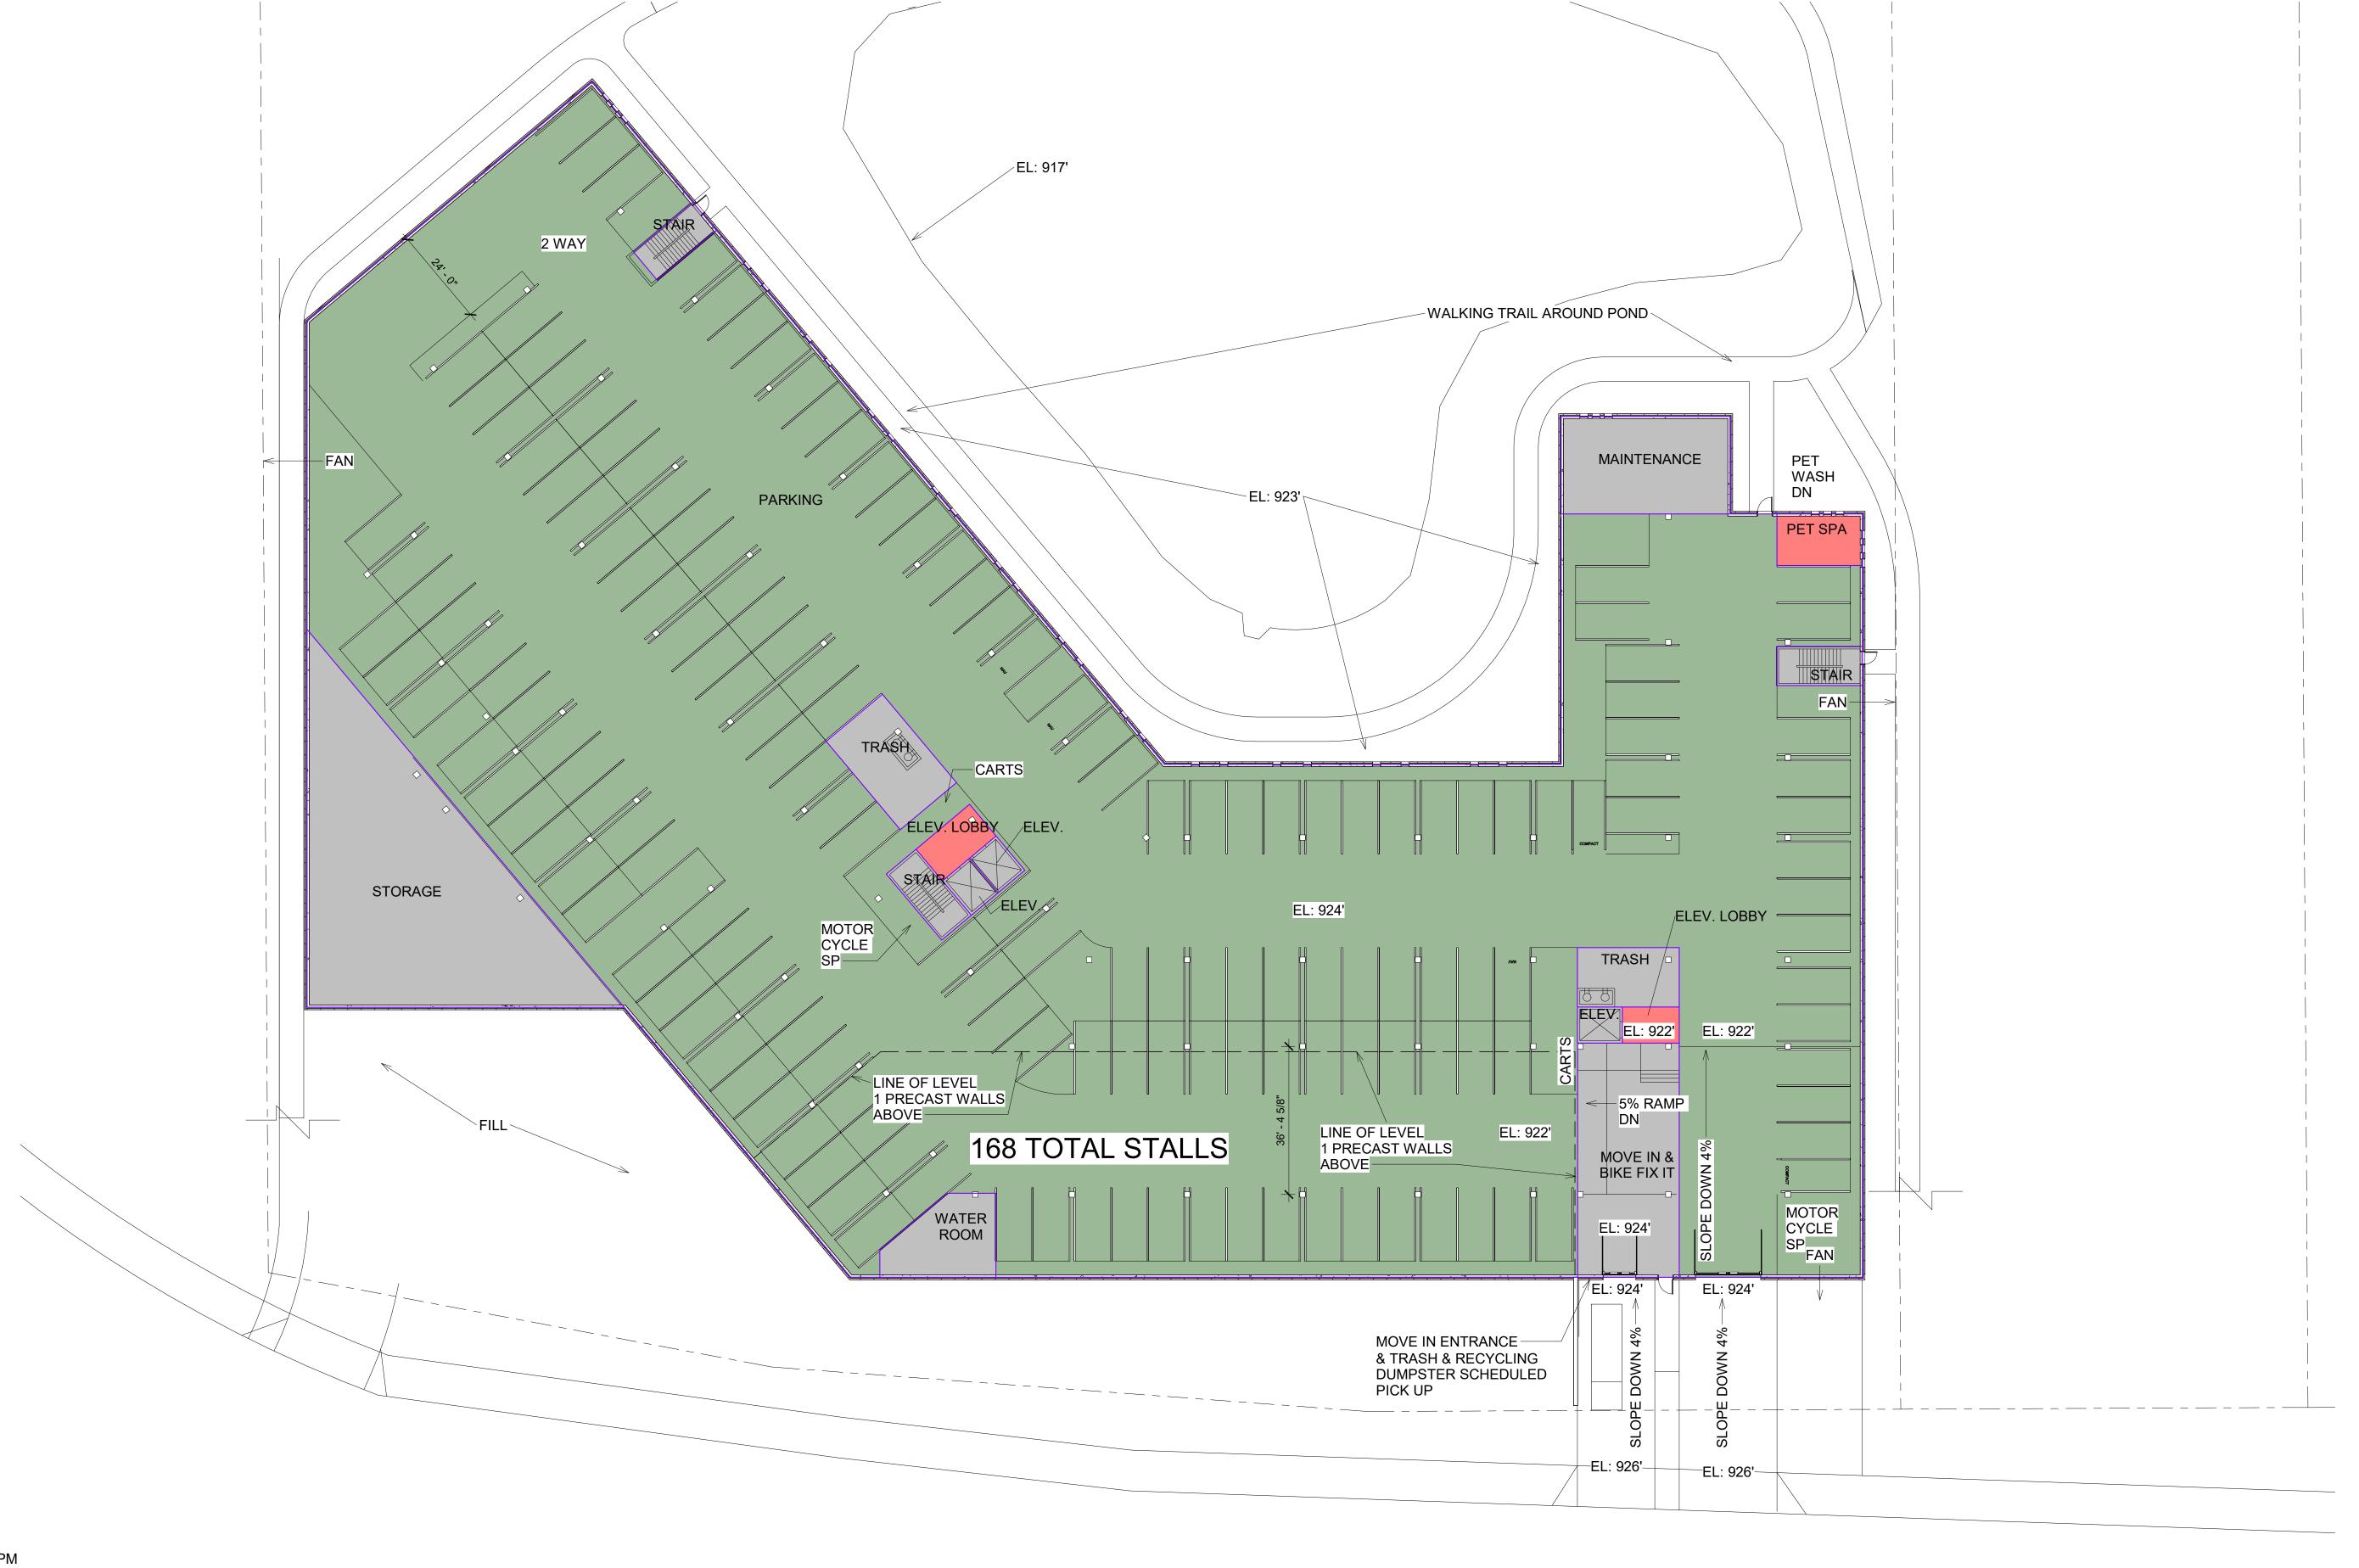

This project is designed to be coherent with the neighborhood and compliment the recently completed Birke Apartments located just east of the proposed redevelopment site. Approximately 301 parking stalls will be constructed to support the housing project with approximately 279 of those stalls to be internal parking and 23 as surface parking. The internal parking stalls will be contained in a two-level parking garage with one of the levels being below grade. There will be a combination of internal and external guest parking to support the development. Amenities will be located within the building and will include a state-of-the-art fitness center with a spa; game room; a second level amenity deck with a pool, fire pits, grilling stations, community entertainment rooms; business center and a pet spa.