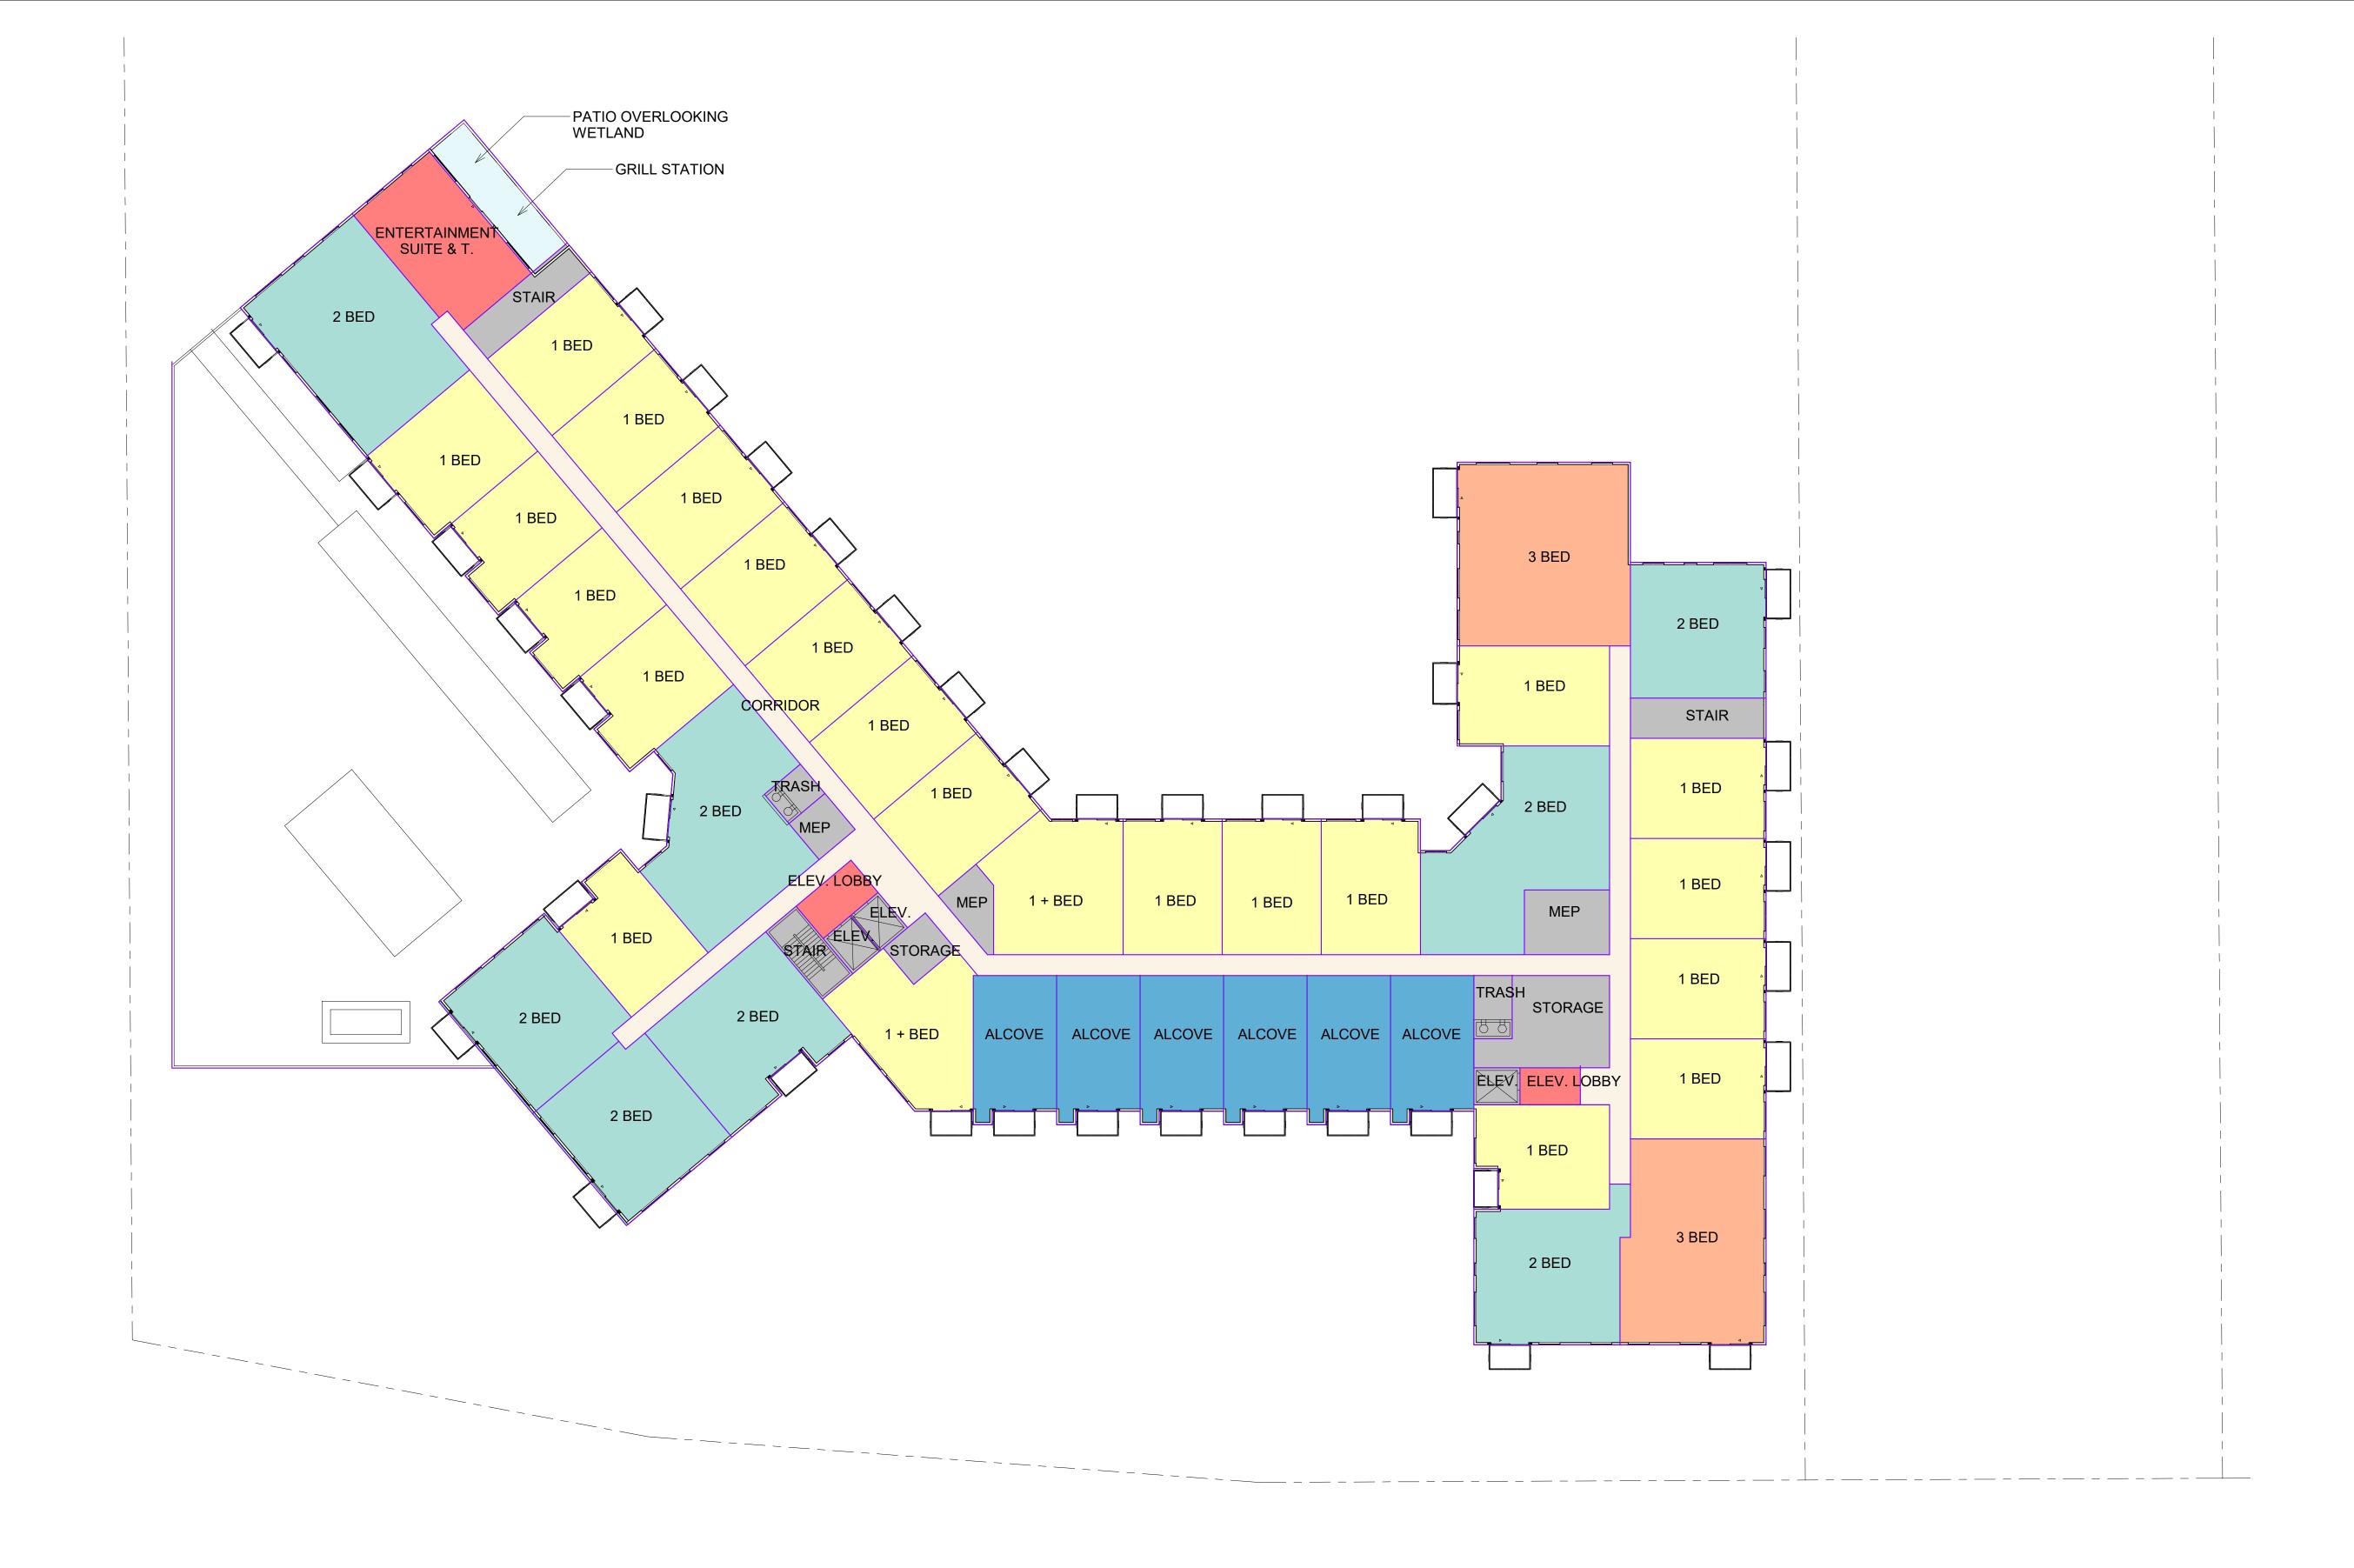

This project is designed to be coherent with the neighborhood and compliment the recently completed Birke Apartments located just east of the proposed redevelopment site. Approximately 301 parking stalls will be constructed to support the housing project with approximately 279 of those stalls to be internal parking and 23 as surface parking. The internal parking stalls will be contained in a two-level parking garage with one of the levels being below grade. There will be a combination of internal and external guest parking to support the development. Amenities will be located within the building and will include a state-of-the-art fitness center with a spa; game room; a second level amenity deck with a pool, fire pits, grilling stations, community entertainment rooms; business center and a pet spa.

The building orientation is thoughtfully designed to respect the existing environment conditions on and around the site meeting proper setbacks away from delineated wetlands. The building will have a community room that is oriented facing north to take advantage of the viewshed of the area wetlands.

The project is thoughtfully designed around neighborhood characteristics taking into consideration scale and design. The exterior materials will be a variety of brick, cementitious siding and stone with a color pallet that compliments the Birke and neighborhood character. The stone will be used to accentuate the building entrances and create visual interest. The black balconies and windows were chosen to create a timeless yet impactful building design that compliments adjacent buildings while offering visual interest.