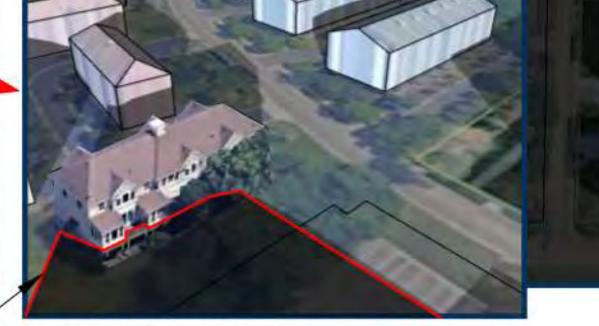

3 EAST ELEVATION 1/16" = 1'-0"

2 NORTH ELEVATION 1/16" = 1'-0"

1 NORTH ELEVATION - ANGLED 1/16" = 1'-0"

12/16/2022 1:47:31 PM

12/16/2022 1:47:31 PM

NOTE: SUN HAS SET AT THIS TIME

AT THIS TIME AT RED LINE -

SHADOW MODEL 3D VIEW FROM ABOVE