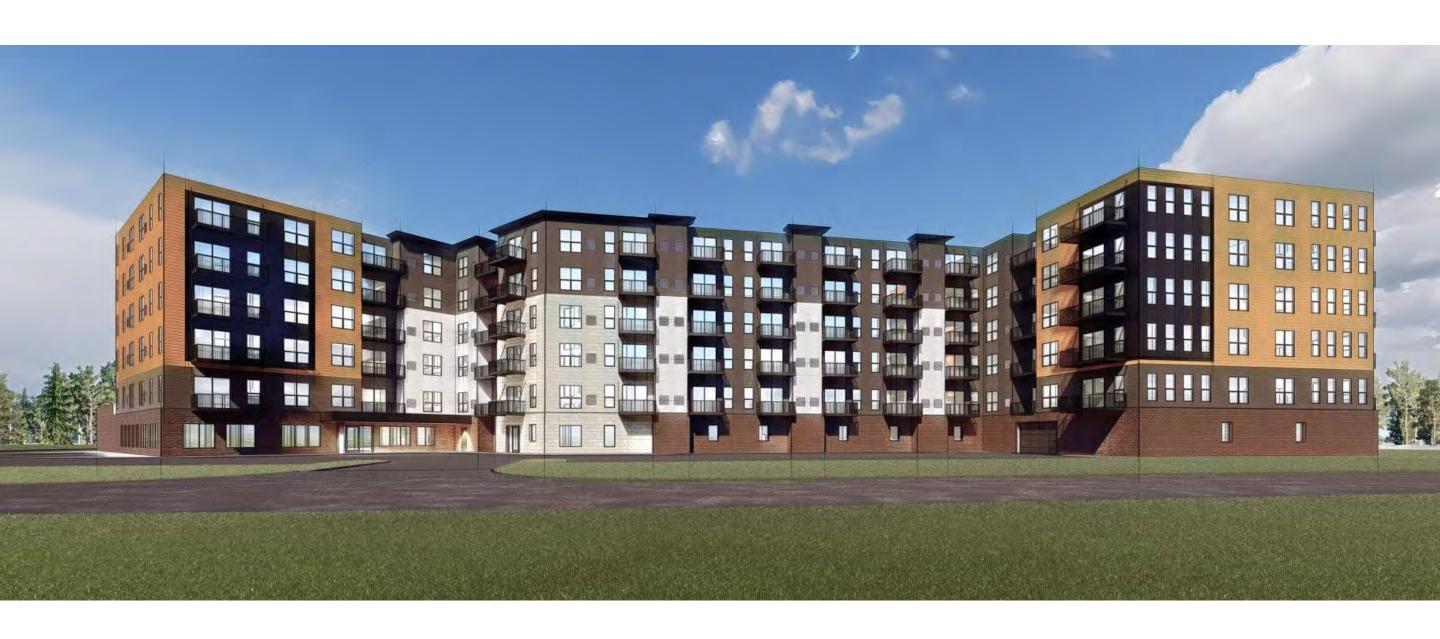

**EXHIBIT 4** 

Overall building height, measured from grade

**SCALE: 1" = 60** 

12/16/2022 1:47:12 PM

12/16/2022 1:47:13 PM

MARSH RUN II REDEVELOPMENT

MARSH RUN II REDEVELOPMENT

2 WEST ELEVATION 1/16" = 1'-0"

1 SOUTH ELEVATION 1/16" = 1'-0"

12/16/2022 1:47:28 PM

MARSH RUN II REDEVELOPMENT

11816 Wayzata Blvd, Minnetonka

OVERALL BUILDING ELEVATIONS A 2.00

32' - 0"

1/16" = 1'-0"

0' 8' - 0" 16' - 0"