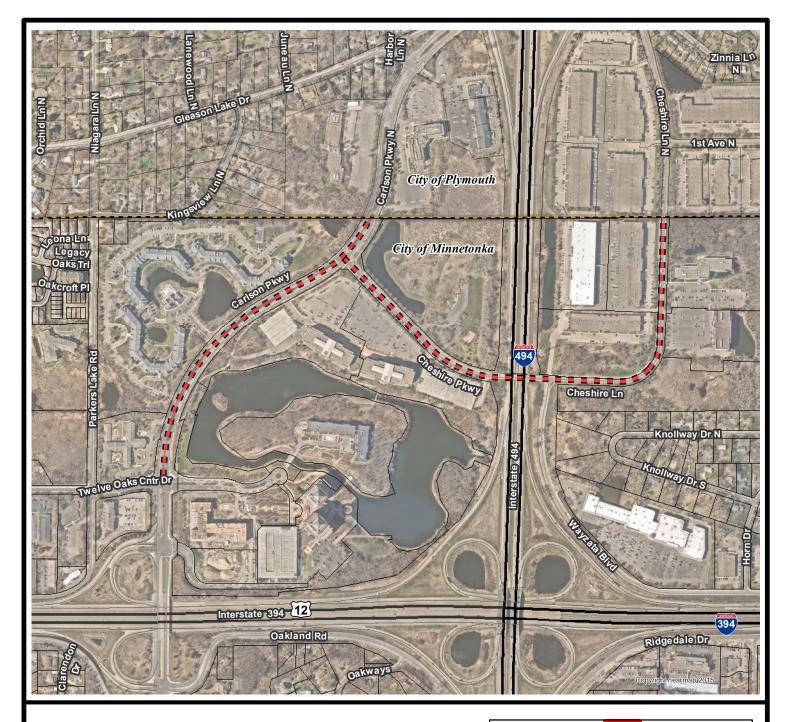

## City of Minnetonka Engineering Department

14600 Minnetonka Blvd. Minnetonka, MN 55345 952-939-8206 engineering@minnetonkamn.gov The Carlson & Cheshire Parkway Improvements Project includes watermain rehabilitation, street improvements, and traffic signal improvements on Carlson Parkway, Cheshire Parkway, and Cheshire Lane. **See reverse side for map of the project area.** 

# Carlson Parkway/Cheshire Parkway Improvements Project

Proposed Street & Utility Improvements

Municipal Boundary Line

This map is for illustrative purposes only.