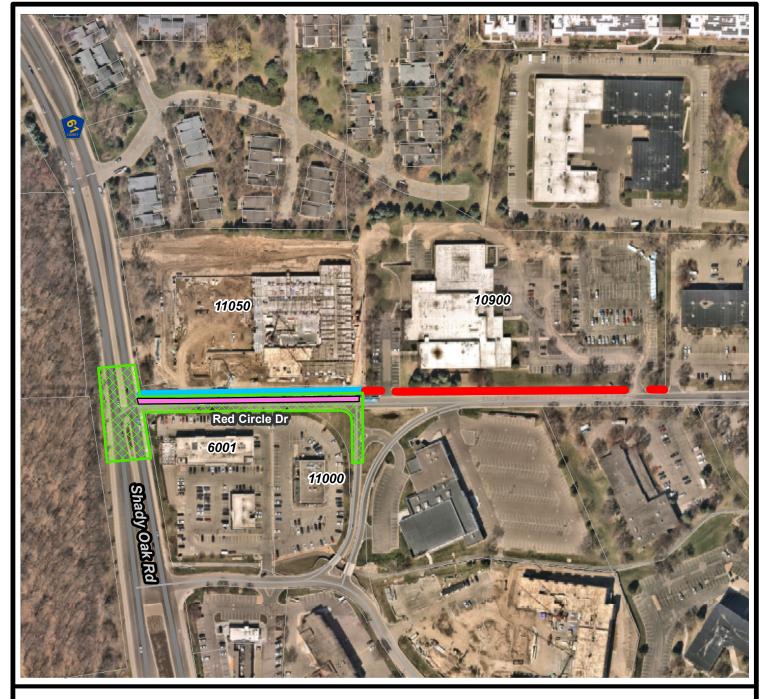

The project includes the addition of a turn lane and signal improvements at the intersection of Red Circle Drive and Shady Oak Road. The improvements accommodate increased development in the Opus area.

## Red Circle Drive Turn Lane Improvements - Location Map

Construction Limits

Add Turn Lane

Potential Trail Construction

Trail Installation by Doran Apartments

This map is for illustrative purposes only.