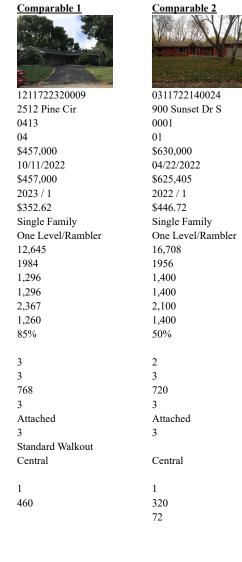

r Clear Ht    |                        |
| Total Bedrooms        | 2                      |
| Total Bathrooms       | 2                      |
| Garage 1 Floor Area   | 624                    |
| Garage 1 # of Cars    | 2                      |
| Garage 1 Placement    | Attached               |
| Total # of Cars       | 4                      |
| Walkout Type          |                        |
| Air Conditioning      | Central                |
| Pool Area-Total       |                        |
| Fireplaces            |                        |
| Deck Area-Total       |                        |
| Porches               |                        |
| Dormer Length         |                        |
| River                 |                        |

**Subject** 

<u>Item</u>

Lake Influences



Comparable 3 3411722120018

13401 North St

18 \$365,000 07/11/2022 \$365,000 2023 / 1 \$298.20 Single Family One Level/Rambler 30,776 1965 1,224 1,224 1,995 1,028 75% 2 2 400 2 Attached 2 Standard Walkout Central

2

Commercial/Industrial



Comparable 4



Comparable 5

| <u>Item</u> | <u>Subject</u> |
|-------------|----------------|
|             |                |
|             |                |
|             |                |
|             |                |

PID 0311722130026
Address 13216 Southridge Rd
Neighborhood 0001
District 01
Sale Price \$135,000
Sale Date 05/01/2000
Cash Equivalent
Year / Version 2023 / 1

Price Per Sq. Ft. \$107.83 Dwelling Type Single Family Style One Level/Rambler Property Area 15,867 Actual Age 2013 1st Floor Area 1,252 Total GBA 1,252 Finished Area