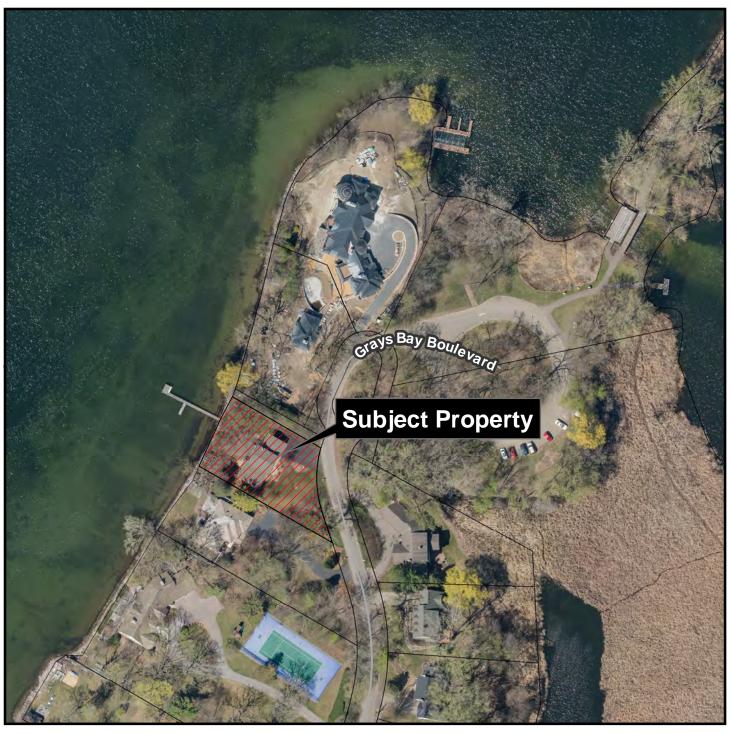

# B. Petitions to the Local Board of Appeal and Equalization requiring advisors' recommendation:

|     |                        |                |                | 2023               |
|-----|------------------------|----------------|----------------|--------------------|
|     |                        | 2022 Estimated | 2023 Estimated | Advisors'          |
|     | Petitioner             | Market Value   | Market Value   | Recommendation     |
| 1)  | Timothy McCauley       | \$293,900      | \$841,300      | \$841,300          |
|     | Karen McCauley         |                |                |                    |
|     | 13321 Inverness Rd     |                |                |                    |
|     | Minnetonka, MN 55305   |                |                |                    |
|     | PID 15-117-22-43-0065  |                |                |                    |
| 2)  | Grays Bay Holdings LLC | \$1,600,000    | \$2,028,700    | <b>\$1,815,300</b> |
|     | 16516 Grays Bay Blvd   |                |                |                    |
|     | Minnetonka, MN 55391   |                |                |                    |
|     | PID 08-117-22-43-0031  |                |                |                    |
| 3)  | Douglas Simek          | \$998,300      | \$1,019,500    | \$950,000          |
|     | April Olson            |                |                |                    |
|     | 11442 Aspen Way        |                |                |                    |
|     | Minnetonka, MN 55305   |                |                |                    |
|     | PID 11-117-22-41-0015  |                |                |                    |
| 4)  | Steven Posthumus       | \$452,900      | \$483,000      | \$438,000          |
|     | 13216 Southridge Rd    |                |                |                    |
|     | Minnetonka, MN 55305   |                |                |                    |
|     | PID 03-117-22-13-0026  |                |                |                    |
| 5)  | Jin Kim                | \$426,400      | \$456,100      | \$425,000          |
| - / | Justine Kim            | <b>,</b> -,    | +,             | + -/               |
|     | 30 Plymouth Rd         |                |                |                    |
|     | Minnetonka, MN 55305   |                |                |                    |
|     | PID 03-117-22-12-0068  |                |                |                    |
|     | 2 33 111 22 12 3000    |                |                |                    |