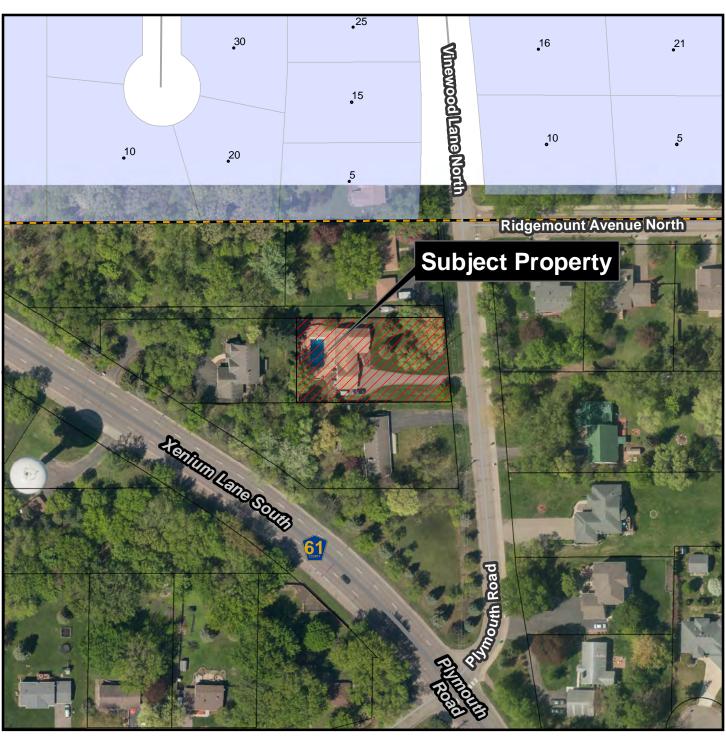

# 2023 Local Board of Appeal and Equalization

B1 Karen McCauley Timothy McCauley 13321 Inverness Rd 15-117-22-43-0065

2023 Assessed Value: \$841,300 Recommendation: \$841,300

This report is not an appraisal as defined in M.S. § 82B.02 (subd.3) nor does it comply with the Uniform Standards of Professional Appraisal Practice. It is intended to be used as a reference only and any use other than its intended use is prohibited and unlawful. The author does not represent this to be an appraisal and is not responsible for any inappropriate use. It is a report of public records using a mass appraisal technique.