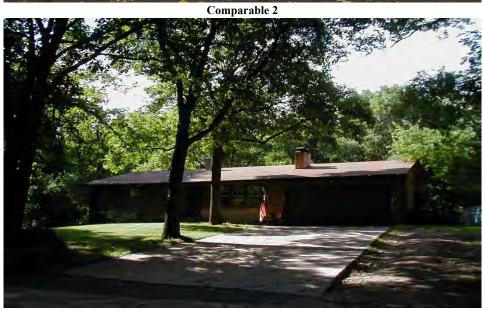

nka, MN 55305

Multiple Address: No Lot/Block: 010/001

Addition: Minnetonka Ridge

Legal(120):

Owner(s): Steven R Posthumus
Property Classification: Residential - Homestead

 2023 EMV:
 483,000

 2022 EMV:
 452,900

 2021 EMV:
 384,300

**Last Sale:** 5/1/2000 - 135,000 - Warranty Deed - 01

**Lot Size:** 15,867 Sq.Ft. / .36 Acres

**Zoning:** R-1

Dwelling Type:Single FamilyStyle:One Level/Rambler

Bedrooms:2Baths:2Actual Year Built:2013Gross Building Area:1,252Basement Area:1,252

**Bsmt Finished %:** 

**Total Finished Sq Ft:** 1,252

Garage #1: 2 Car Attached Garage #2: 2 Car Detached

## **Additional Subject Photos**



## **Subject Sketch**





## 2023 Local Board of Appeal and Equalization



Steven Postuhumus 13216 Southridge Rd Minnetonka, MN 55305 PID 03-117-22-13-0026









Comparable 3

|                       | the second resemble to |
|-----------------------|------------------------|
| PID                   | 0311722130026          |
| Address               | 13216 Southridge Rd    |
| Neighborhood          | 0001                   |
| District              | 01                     |
| Sale Price            | \$135,000              |
| Sale Date             | 05/01/2000             |
| Cash Equivalent       |                        |
| Year / Version        | 2023 / 1               |
| Price Per Sq. Ft.     | \$107.83               |
| Dwelling Type         | Single Family          |
| Style                 | One Level/Rambler      |
| Property Area         | 15,867                 |
| Actual Age            | 2013                   |
| 1st Floor Area