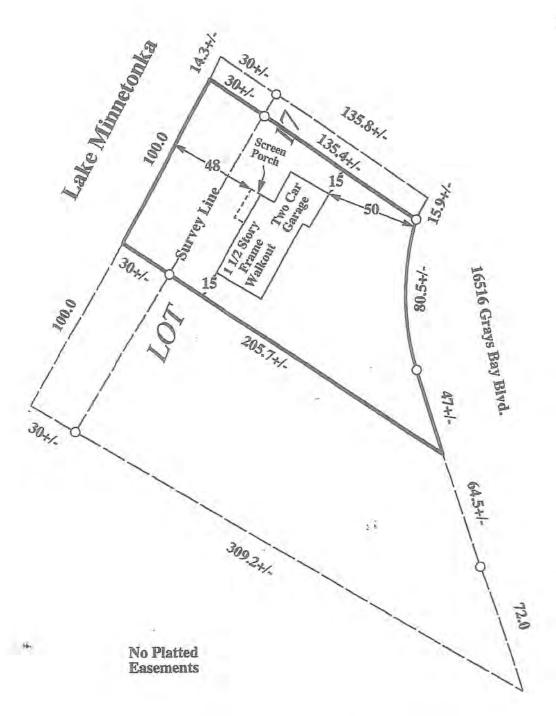

# B. Petitions to the Local Board of Appeal and Equalization requiring advisors' recommendation:

|     |                        |                |                | 2023               |
|-----|------------------------|----------------|----------------|--------------------|
|     |                        | 2022 Estimated | 2023 Estimated | Advisors'          |
|     | Petitioner             | Market Value   | Market Value   | Recommendation     |
| 1)  | Timothy McCauley       | \$293,900      | \$841,300      | \$841,300          |
|     | Karen McCauley         |                |                |                    |
|     | 13321 Inverness Rd     |                |                |                    |
|     | Minnetonka, MN 55305   |                |                |                    |
|     | PID 15-117-22-43-0065  |                |                |                    |
| 2)  | Grays Bay Holdings LLC | \$1,600,000    | \$2,028,700    | <b>\$1,815,300</b> |
|     | 16516 Grays Bay Blvd   |                |                |                    |
|     | Minnetonka, MN 55391   |                |                |                    |
|     | PID 08-117-22-43-0031  |                |                |                    |
| 3)  | Douglas Simek          | \$998,300      | \$1,019,500    | \$950,000          |
|     | April Olson            |                |                |                    |
|     | 11442 Aspen Way        |                |                |                    |
|     | Minnetonka, MN 55305   |                |                |                    |
|     | PID 11-117-22-41-0015  |                |                |                    |
| 4)  | Steven Posthumus       | \$452,900      | \$483,000      | \$438,000          |
|     | 13216 Southridge Rd    |                |                |                    |
|     | Minnetonka, MN 55305   |                |                |                    |
|     | PID 03-117-22-13-0026  |                |                |                    |
| 5)  | Jin Kim                | \$426,400      | \$456,100      | \$425,000          |
| - / | Justine Kim            | <b>,</b> -,    | +,             | + -/               |
|     | 30 Plymouth Rd         |                |                |                    |
|     | Minnetonka, MN 55305   |                |                |                    |
|     | PID 03-117-22-12-0068  |                |                |                    |
|     | 2 33 111 22 12 3000    |                |                |                    |