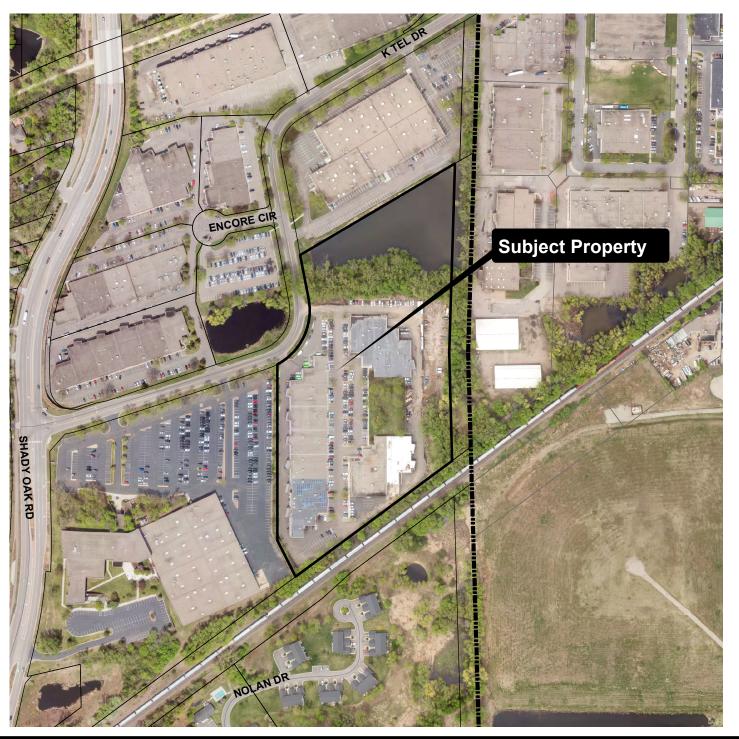

## **LOCATION MAP**

Project: Big River Real Estate Location: 11501 K-Tel Dr



## Narrative from the tenant utilizing the expanded parking lot areas

To the City of Minnetonka officials, we Rainbow Tree Care are applying for this permit to continue to operate our business after being notified that the property was altered without proper permitting. This is related to an outside storage area that was present on the property when we took possession. We have also used portions of the property, under verbal approval of the prior landowners, that we now understand are not complaint. Upon being notified the property was not in compliance we began an effort to bring the property into conformity, while still effectively operating in the facility. We are requesting this permit as it will allow