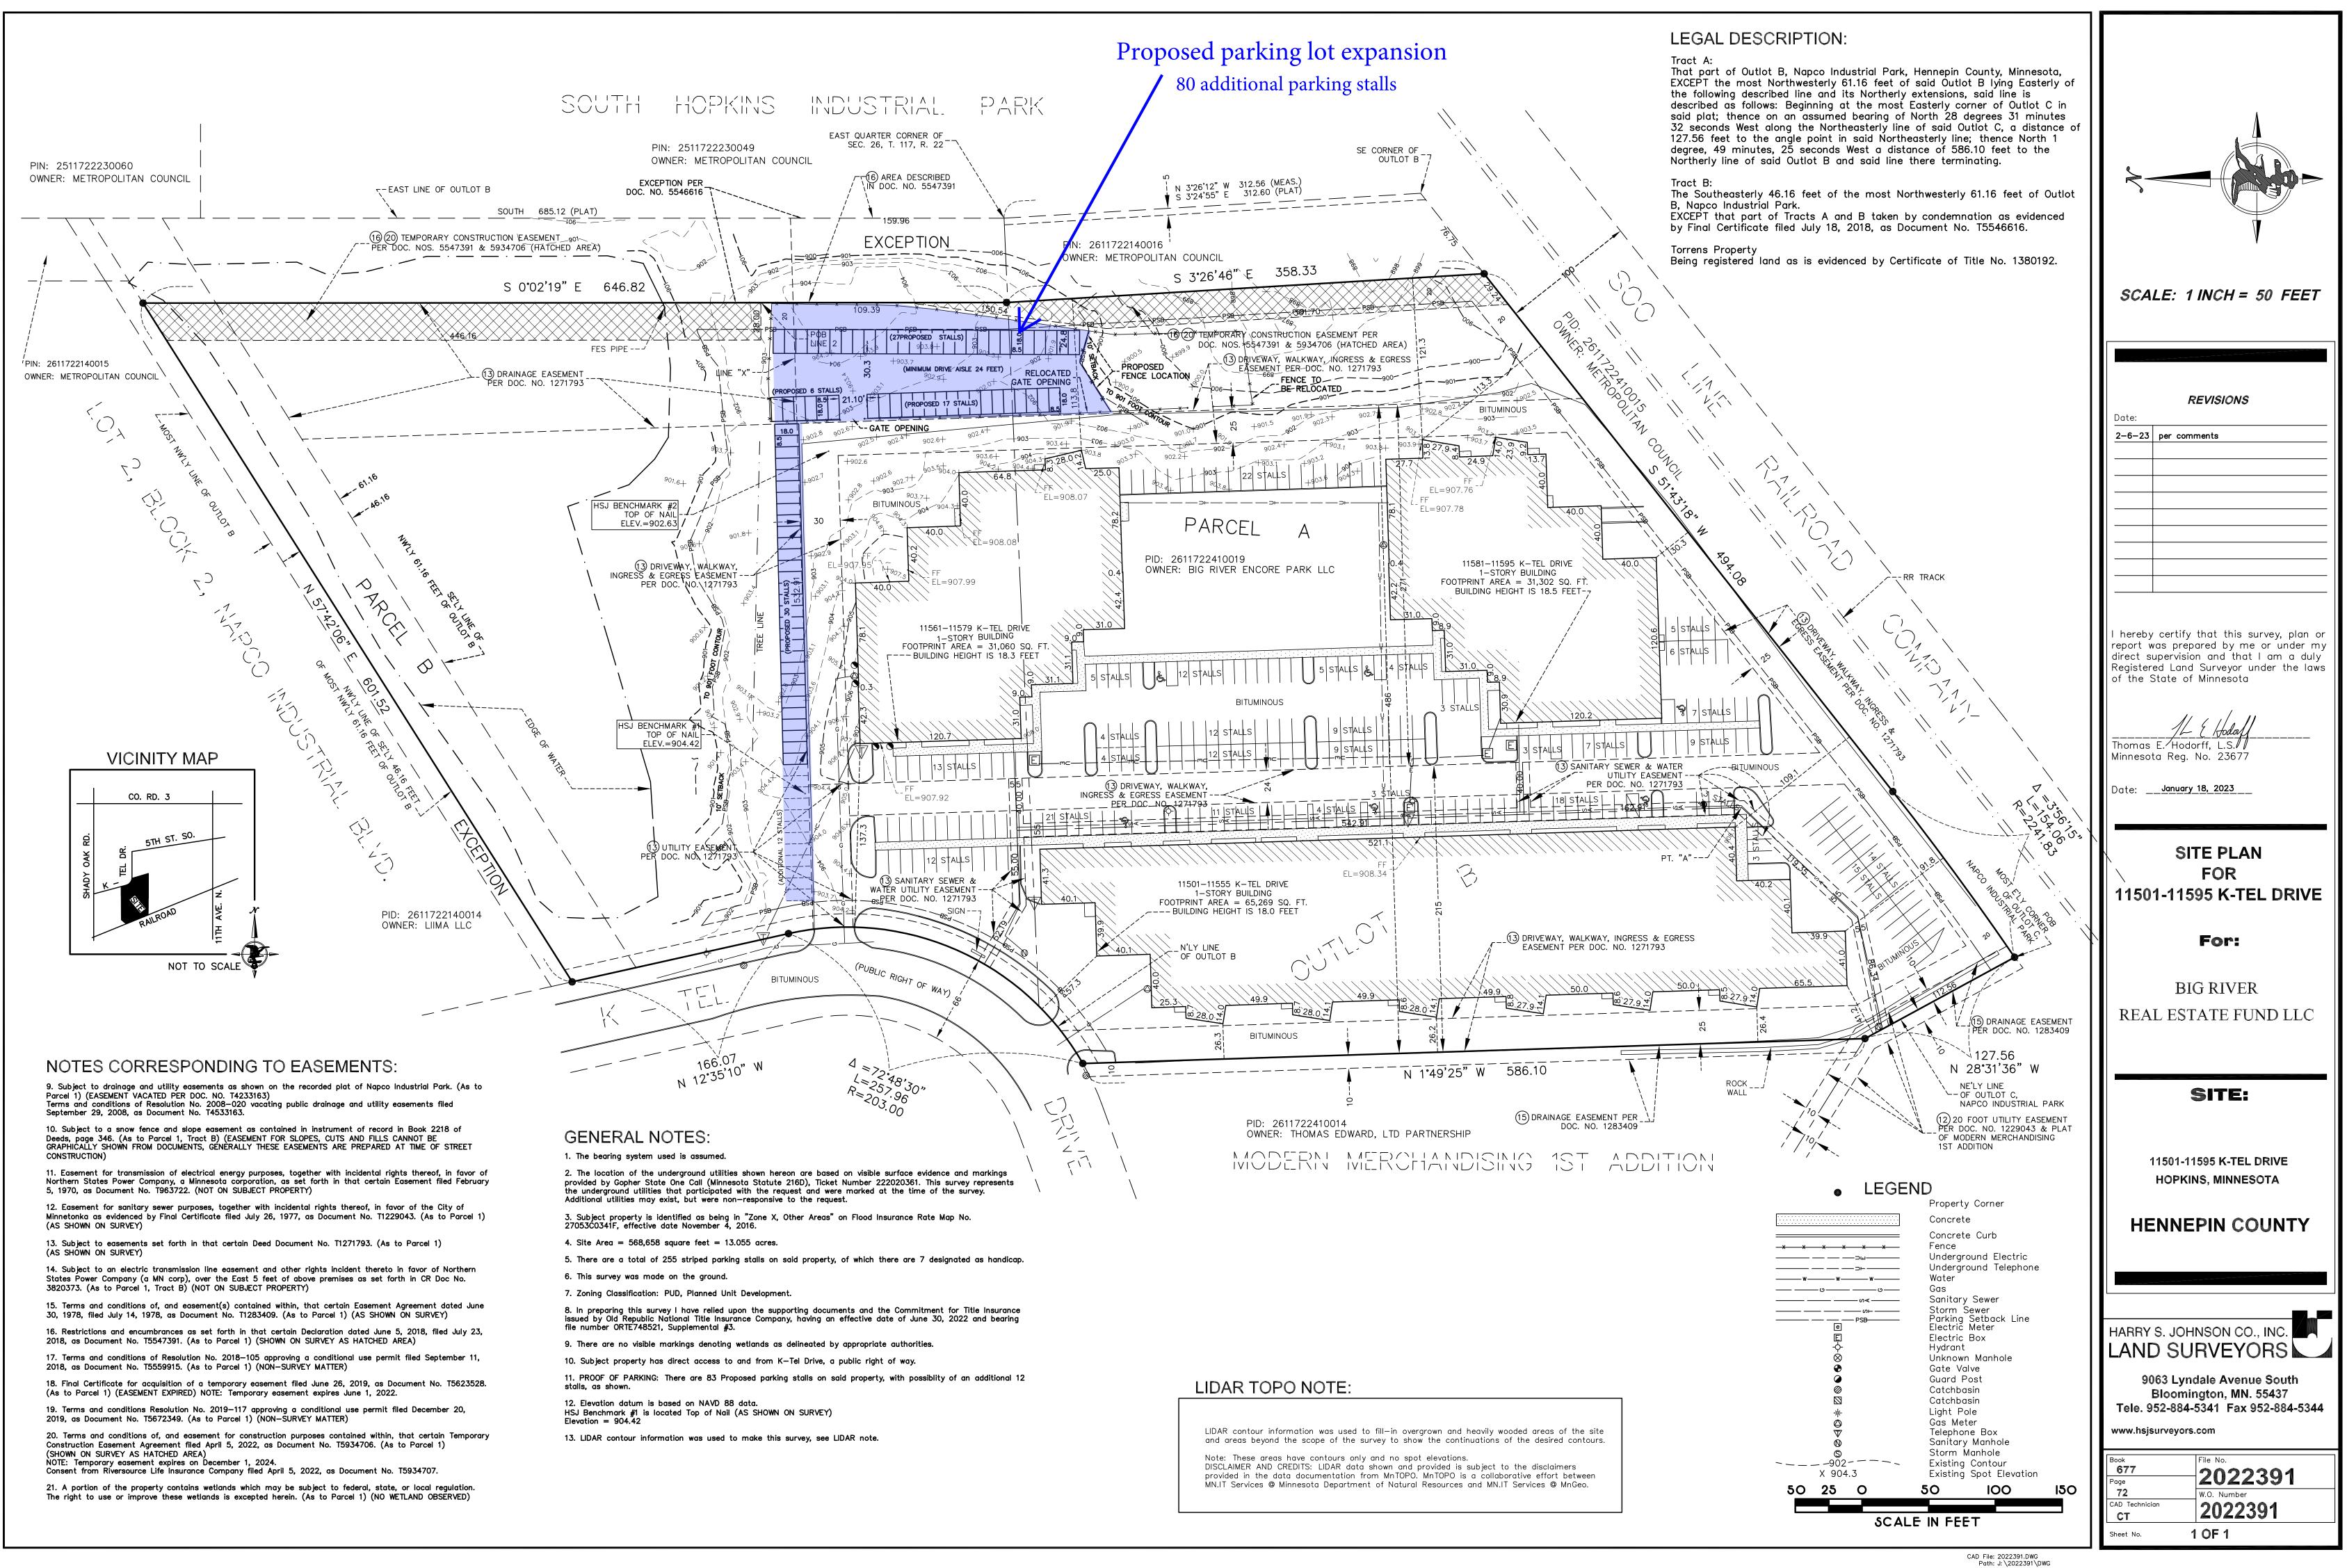

## Narrative from the tenant utilizing the expanded parking lot areas

To the City of Minnetonka officials, we Rainbow Tree Care are applying for this permit to continue to operate our business after being notified that the property was altered without proper permitting. This is related to an outside storage area that was present on the property when we took possession. We have also used portions of the property, under verbal approval of the prior landowners, that we now understand are not complaint. Upon being notified the property was not in compliance we began an effort to bring the property into conformity, while still effectively operating in the facility. We are requesting this permit as it will allow us to continue to operate our business in current Minnetonka location. We are committed to adjust our operations to work within the proposed land use changes. We also kindly ask for any support available to make the changes without significantly interrupting or limiting our work. To speak to the use of the facility we would like to provide some background about who we are.

Rainbow uses the warehouse to store inventory and equipment, provide maintenance to equipment, and to ship products to it's customers. The facility and outdoor space are utilized for storage of equipment and supplies used in the delivery of it's services. The majority of Rainbow's employes access equipment and supplies from the facility and are deployed to work sites each day.