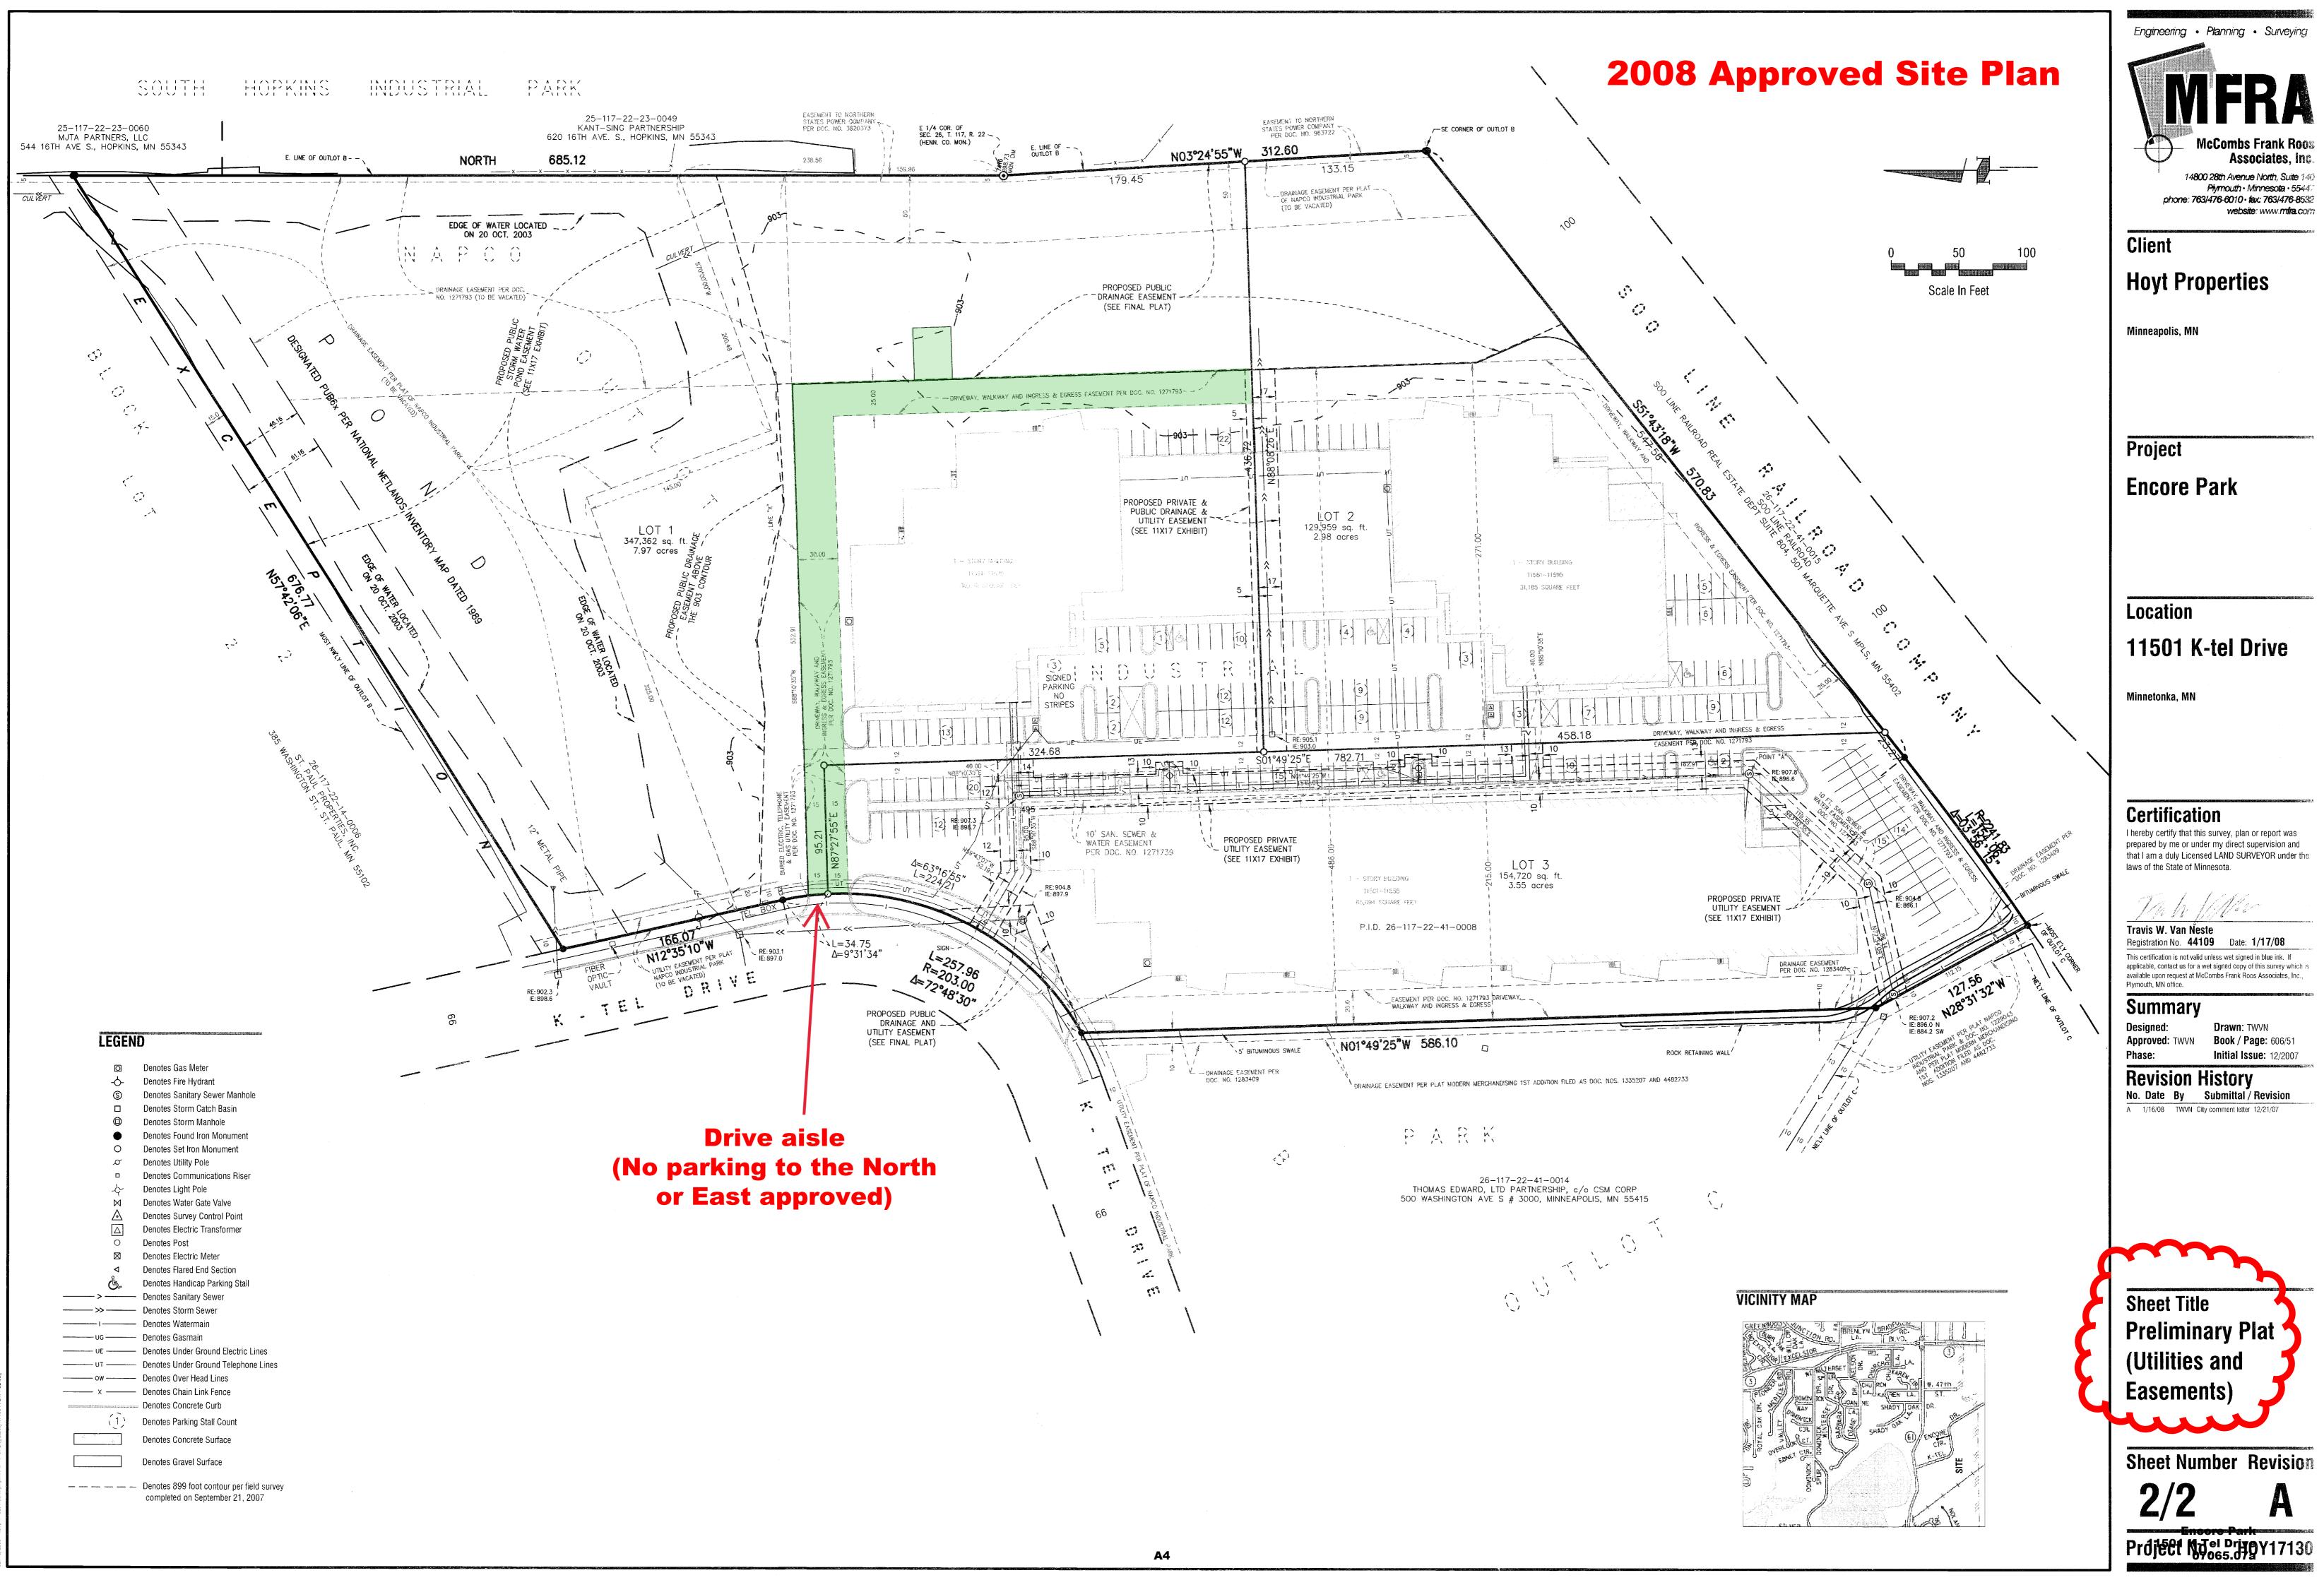

Plymouth · Minnesota · 5544 phone: 763/476-6010 · fax: 763/476-8532 website: www.mfra.com

**Hoyt Properties** 

Minneapolis, MN

**Encore Park** 

Location

11501 K-tel Drive

Minnetonka, MN

Certification

prepared by me or under my direct supervision and that I am a duly Licensed LAND SURVEYOR under the laws of the State of Minnesota.

Registration No. 44109 Date: 1/17/08

This certification is not valid unless wet signed in blue ink. If applicable, contact us for a wet signed copy of this survey which is available upon request at McCombs Frank Roos Associates, Inc.,

**Summary** 

Approved: TWVN Book / Page: 606/51 Initial Issue: 12/2007

**Revision History** No. Date By Submittal / Revision

**Sheet Title Preliminary Plat** (Existing

**Sheet Number Revision** 

Progression of unapproved parking lot expansion