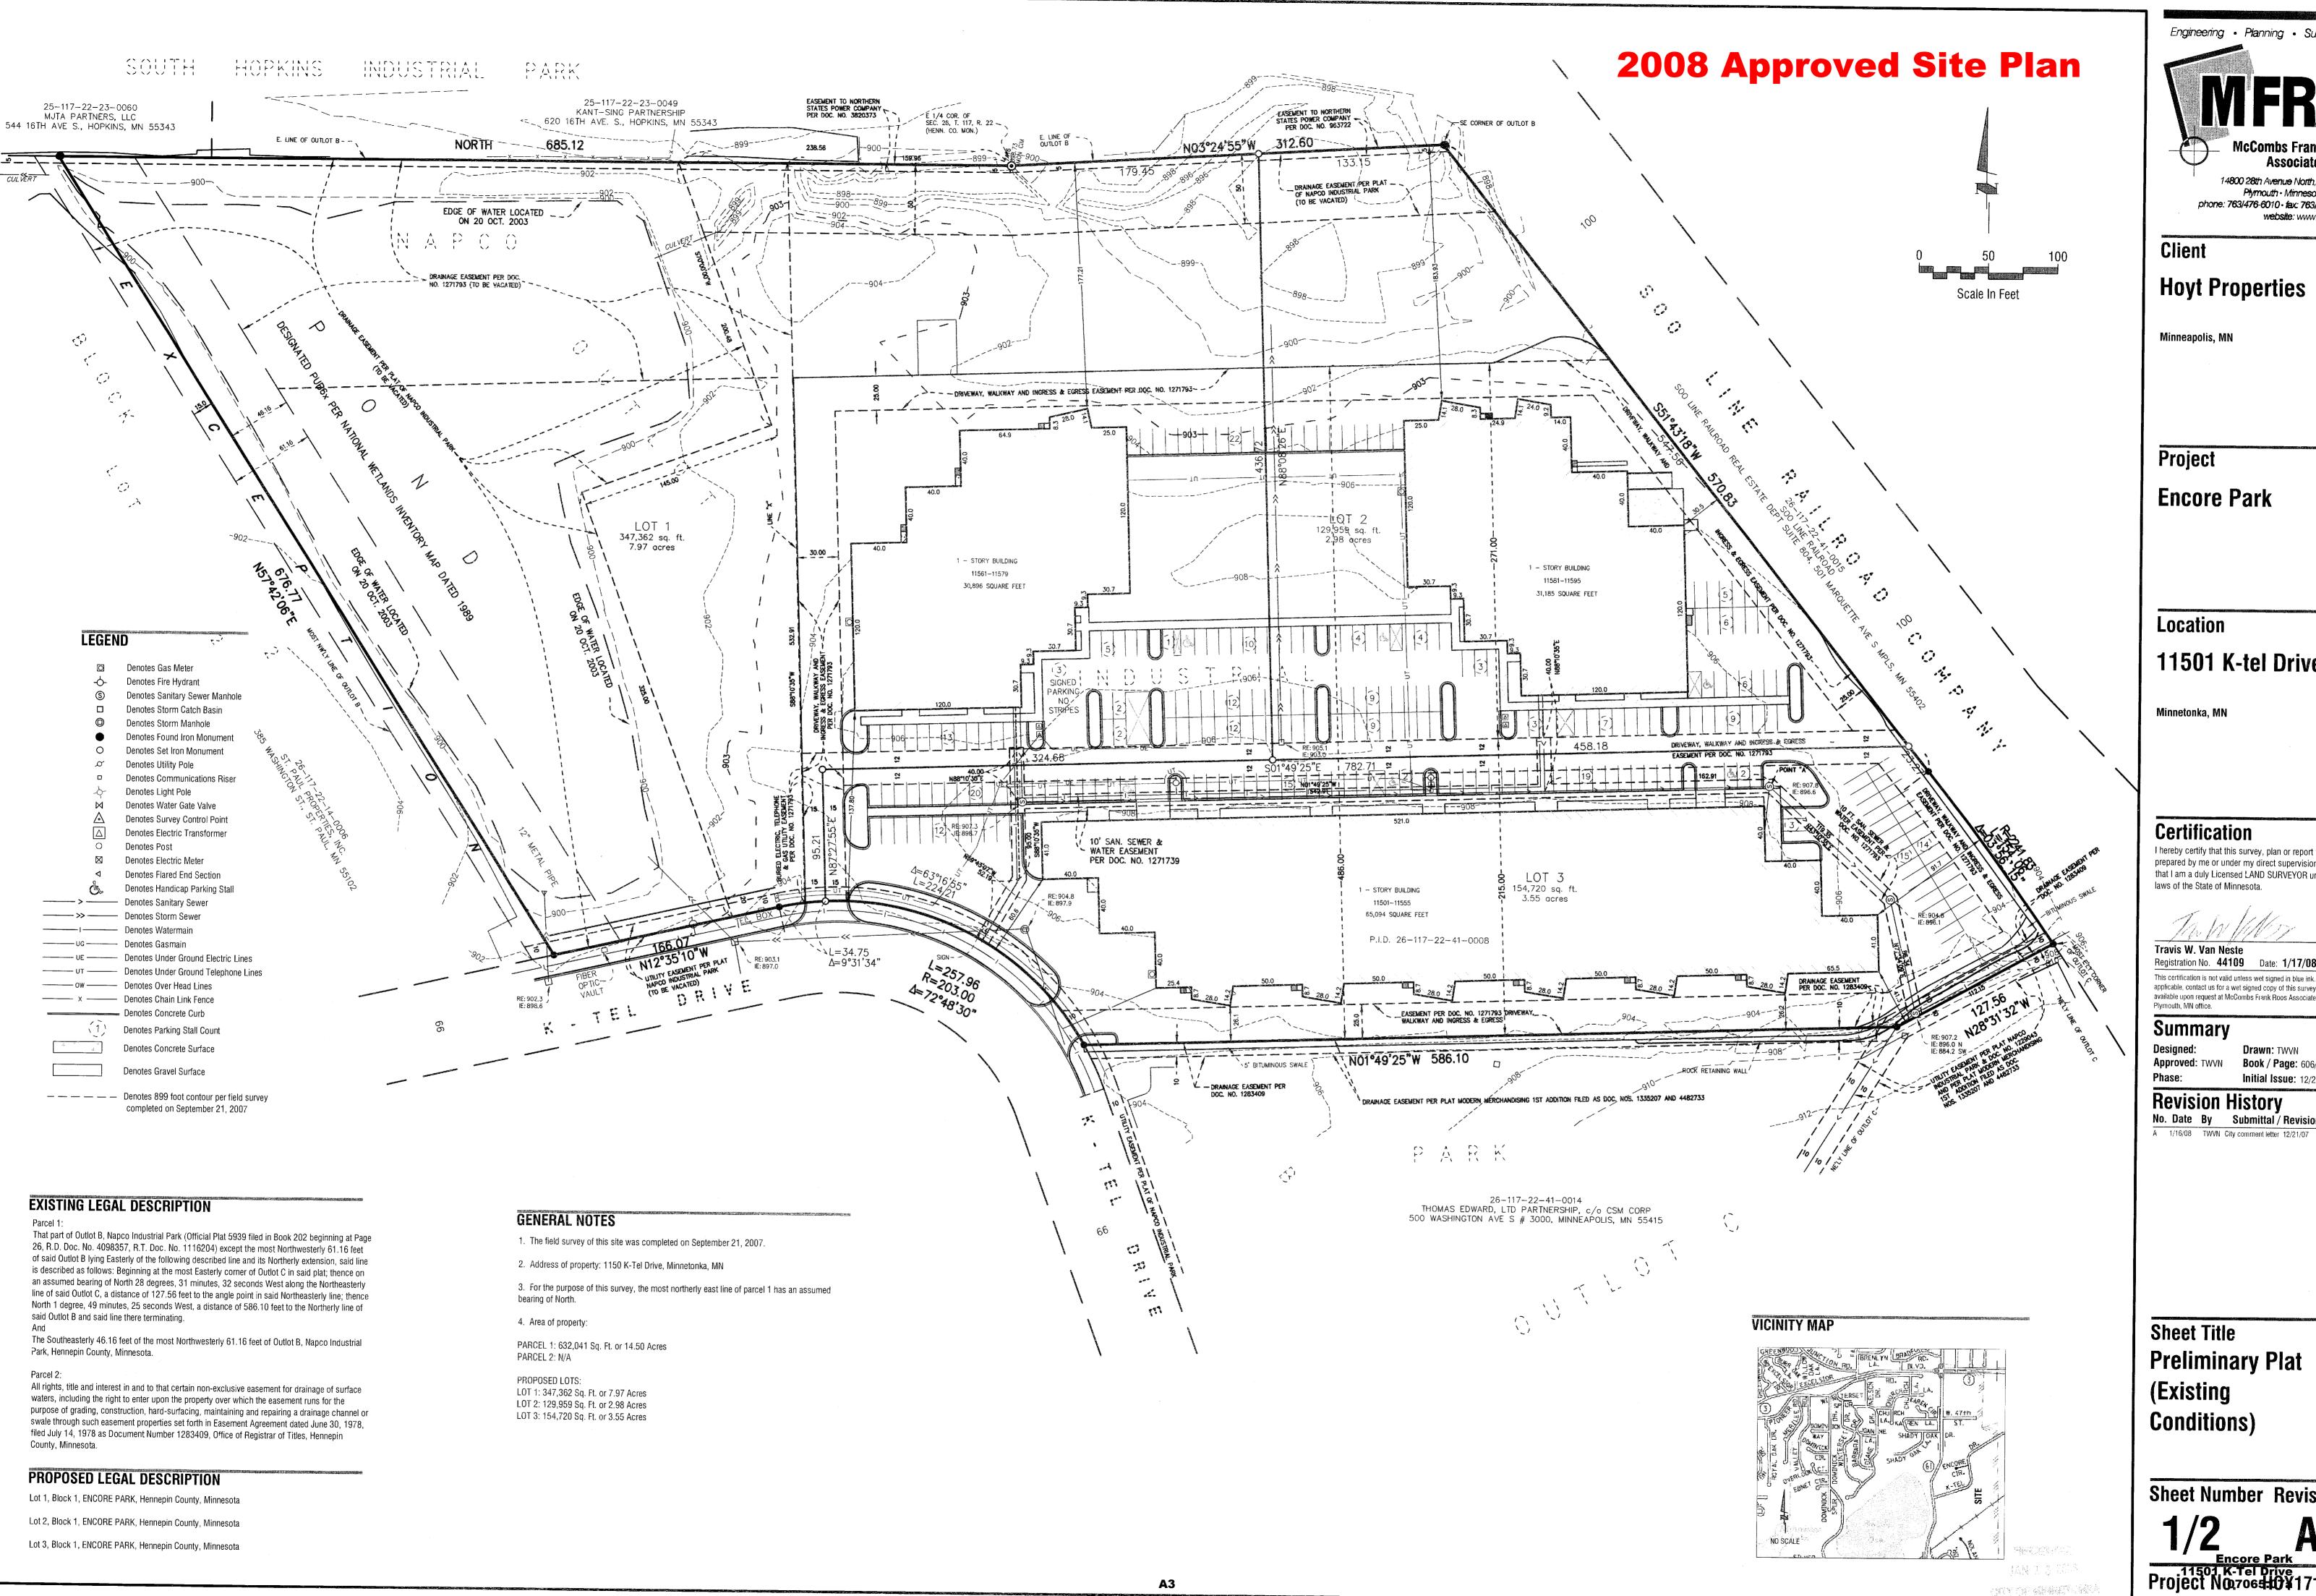

Plymouth · Minnesota · 5544 phone: 763/476-6010 · fax: 763/476-8532 website: www.mfra.com

**Hoyt Properties** 

Minneapolis, MN

**Encore Park** 

Location

11501 K-tel Drive

Minnetonka, MN

Certification

prepared by me or under my direct supervision and that I am a duly Licensed LAND SURVEYOR under the laws of the State of Minnesota.

Registration No. 44109 Date: 1/17/08

This certification is not valid unless wet signed in blue ink. If applicable, contact us for a wet signed copy of this survey which is available upon request at McCombs Frank Roos Associates, Inc.,

**Summary** 

Approved: TWVN Book / Page: 606/51 Initial Issue: 12/2007

**Revision History** No. Date By Submittal / Revision

**Sheet Title Preliminary Plat** (Existing

**Sheet Number Revision** 

Progression of unapproved parking lot expansion