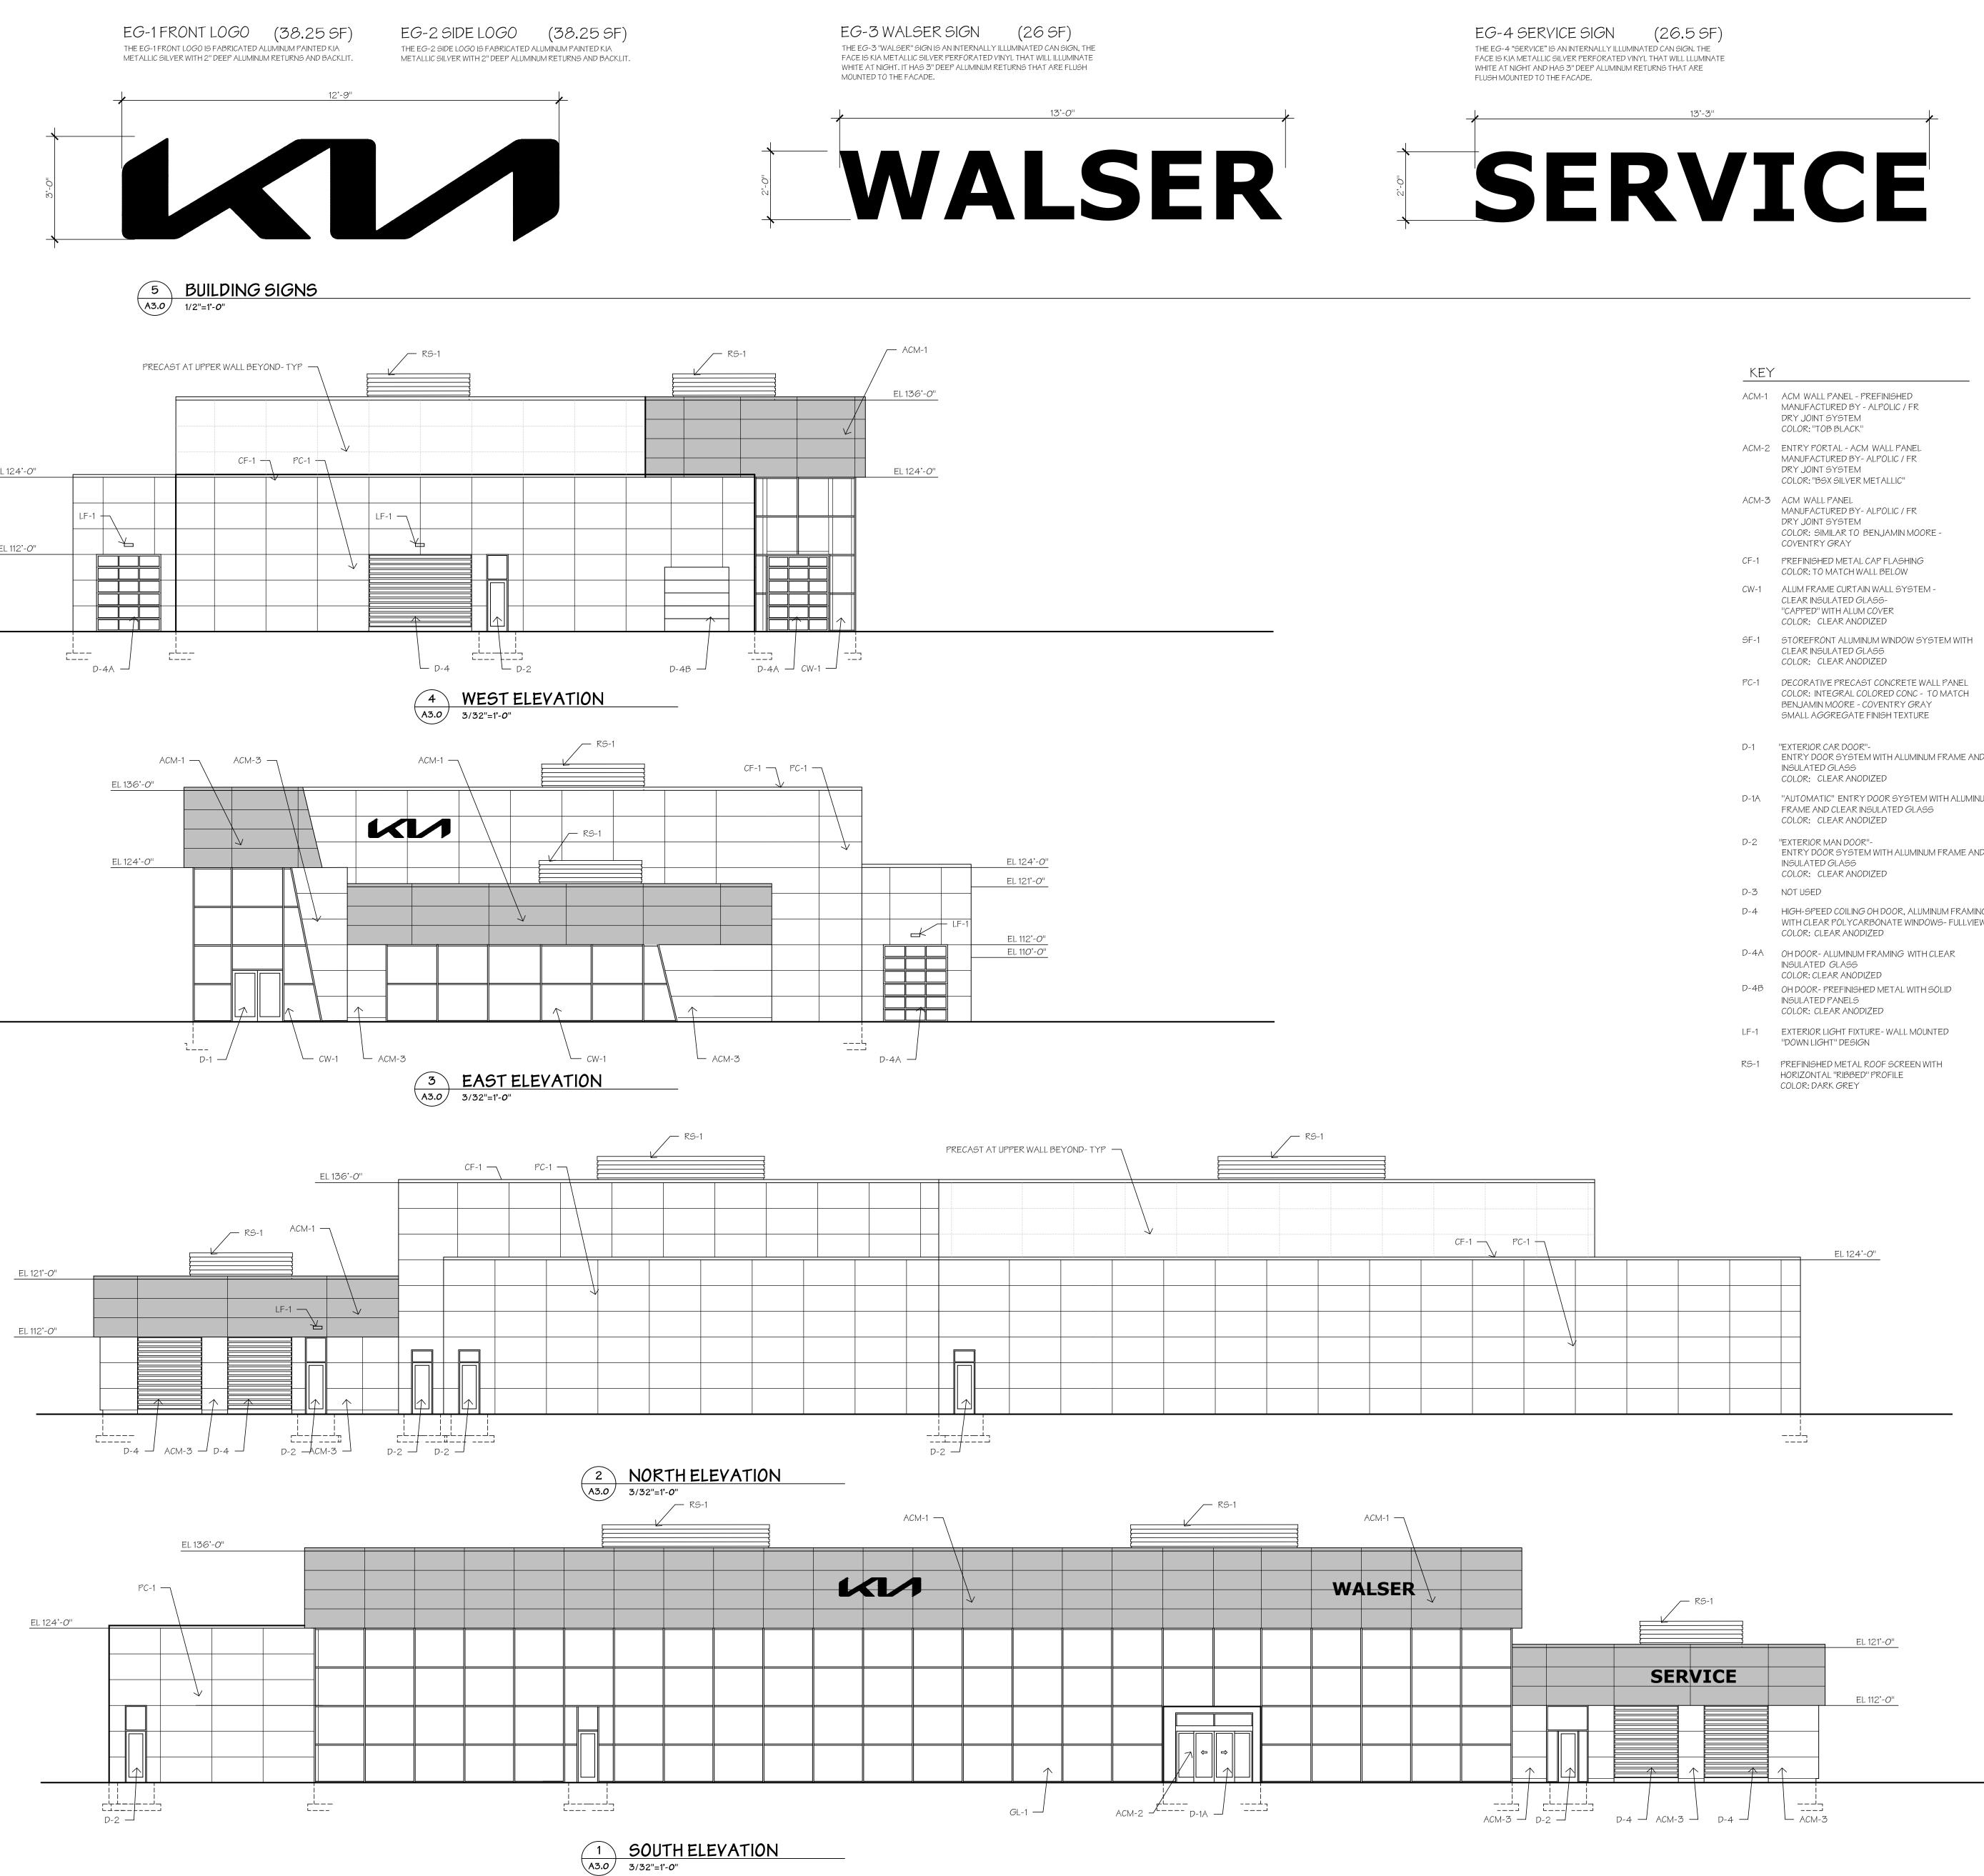

| ACM-1 | ACM WALL PANEL - PREFINISHED<br>MANUFACTURED BY - ALPOLIC / FR<br>DRY JOINT SYSTEM<br>COLOR: "TOB BLACK"                                              |
|-------|-------------------------------------------------------------------------------------------------------------------------------------------------------|
| ACM-2 | ENTRY PORTAL - ACM WALL PANEL<br>MANUFACTURED BY- ALPOLIC / FR<br>DRY JOINT SYSTEM<br>COLOR: "BSX SILVER METALLIC"                                    |
| ACM-3 | ACM WALL PANEL<br>MANUFACTURED BY- ALPOLIC / FR<br>DRY JOINT SYSTEM<br>COLOR: SIMILAR TO BENJAMIN MOORE -<br>COVENTRY GRAY                            |
| CF-1  | PREFINISHED METAL CAP FLASHING<br>COLOR: TO MATCH WALL BELOW                                                                                          |
| CW-1  | ALUM FRAME CURTAIN WALL SYSTEM -<br>CLEAR INSULATED GLASS-<br>"CAPPED" WITH ALUM COVER<br>COLOR: CLEAR ANODIZED                                       |
| SF-1  | STOREFRONT ALUMINUM WINDOW SYSTEM WITH<br>CLEAR INSULATED GLASS<br>COLOR: CLEAR ANODIZED                                                              |
| PC-1  | DECORATIVE PRECAST CONCRETE WALL PANEL<br>COLOR: INTEGRAL COLORED CONC - TO MATCH<br>BENJAMIN MOORE - COVENTRY GRAY<br>SMALL AGGREGATE FINISH TEXTURE |
| D-1   | "EXTERIOR CAR DOOR"-<br>ENTRY DOOR SYSTEM WITH ALUMINUM FRAME AND CLEAR<br>INSULATED GLASS<br>COLOR: CLEAR ANODIZED                                   |
| D-1A  | "AUTOMATIC" ENTRY DOOR SYSTEM WITH ALUMINUM<br>FRAME AND CLEAR INSULATED GLASS<br>COLOR: CLEAR ANODIZED                                               |
| D-2   | "EXTERIOR MAN DOOR"-<br>ENTRY DOOR SYSTEM WITH ALUMINUM FRAME AND CLEAR<br>INSULATED GLASS<br>COLOR: CLEAR ANODIZED                                   |
| D-3   | NOT USED                                                                                                                                              |
| D-4   | HIGH-SPEED COILING OH DOOR, ALUMINUM FRAMING<br>WITH CLEAR POLYCARBONATE WINDOWS-FULLVIEW<br>COLOR: CLEAR ANODIZED                                    |
| D-4A  | OH DOOR- ALUMINUM FRAMING WITH CLEAR<br>INSULATED GLASS<br>COLOR: CLEAR ANODIZED                                                                      |
| D-4B  | OH DOOR- PREFINISHED METAL WITH SOLID<br>INSULATED PANELS<br>COLOR: CLEAR ANODIZED                                                                    |
| LF-1  | EXTERIOR LIGHT FIXTURE- WALL MOUNTED                                                                                                                  |