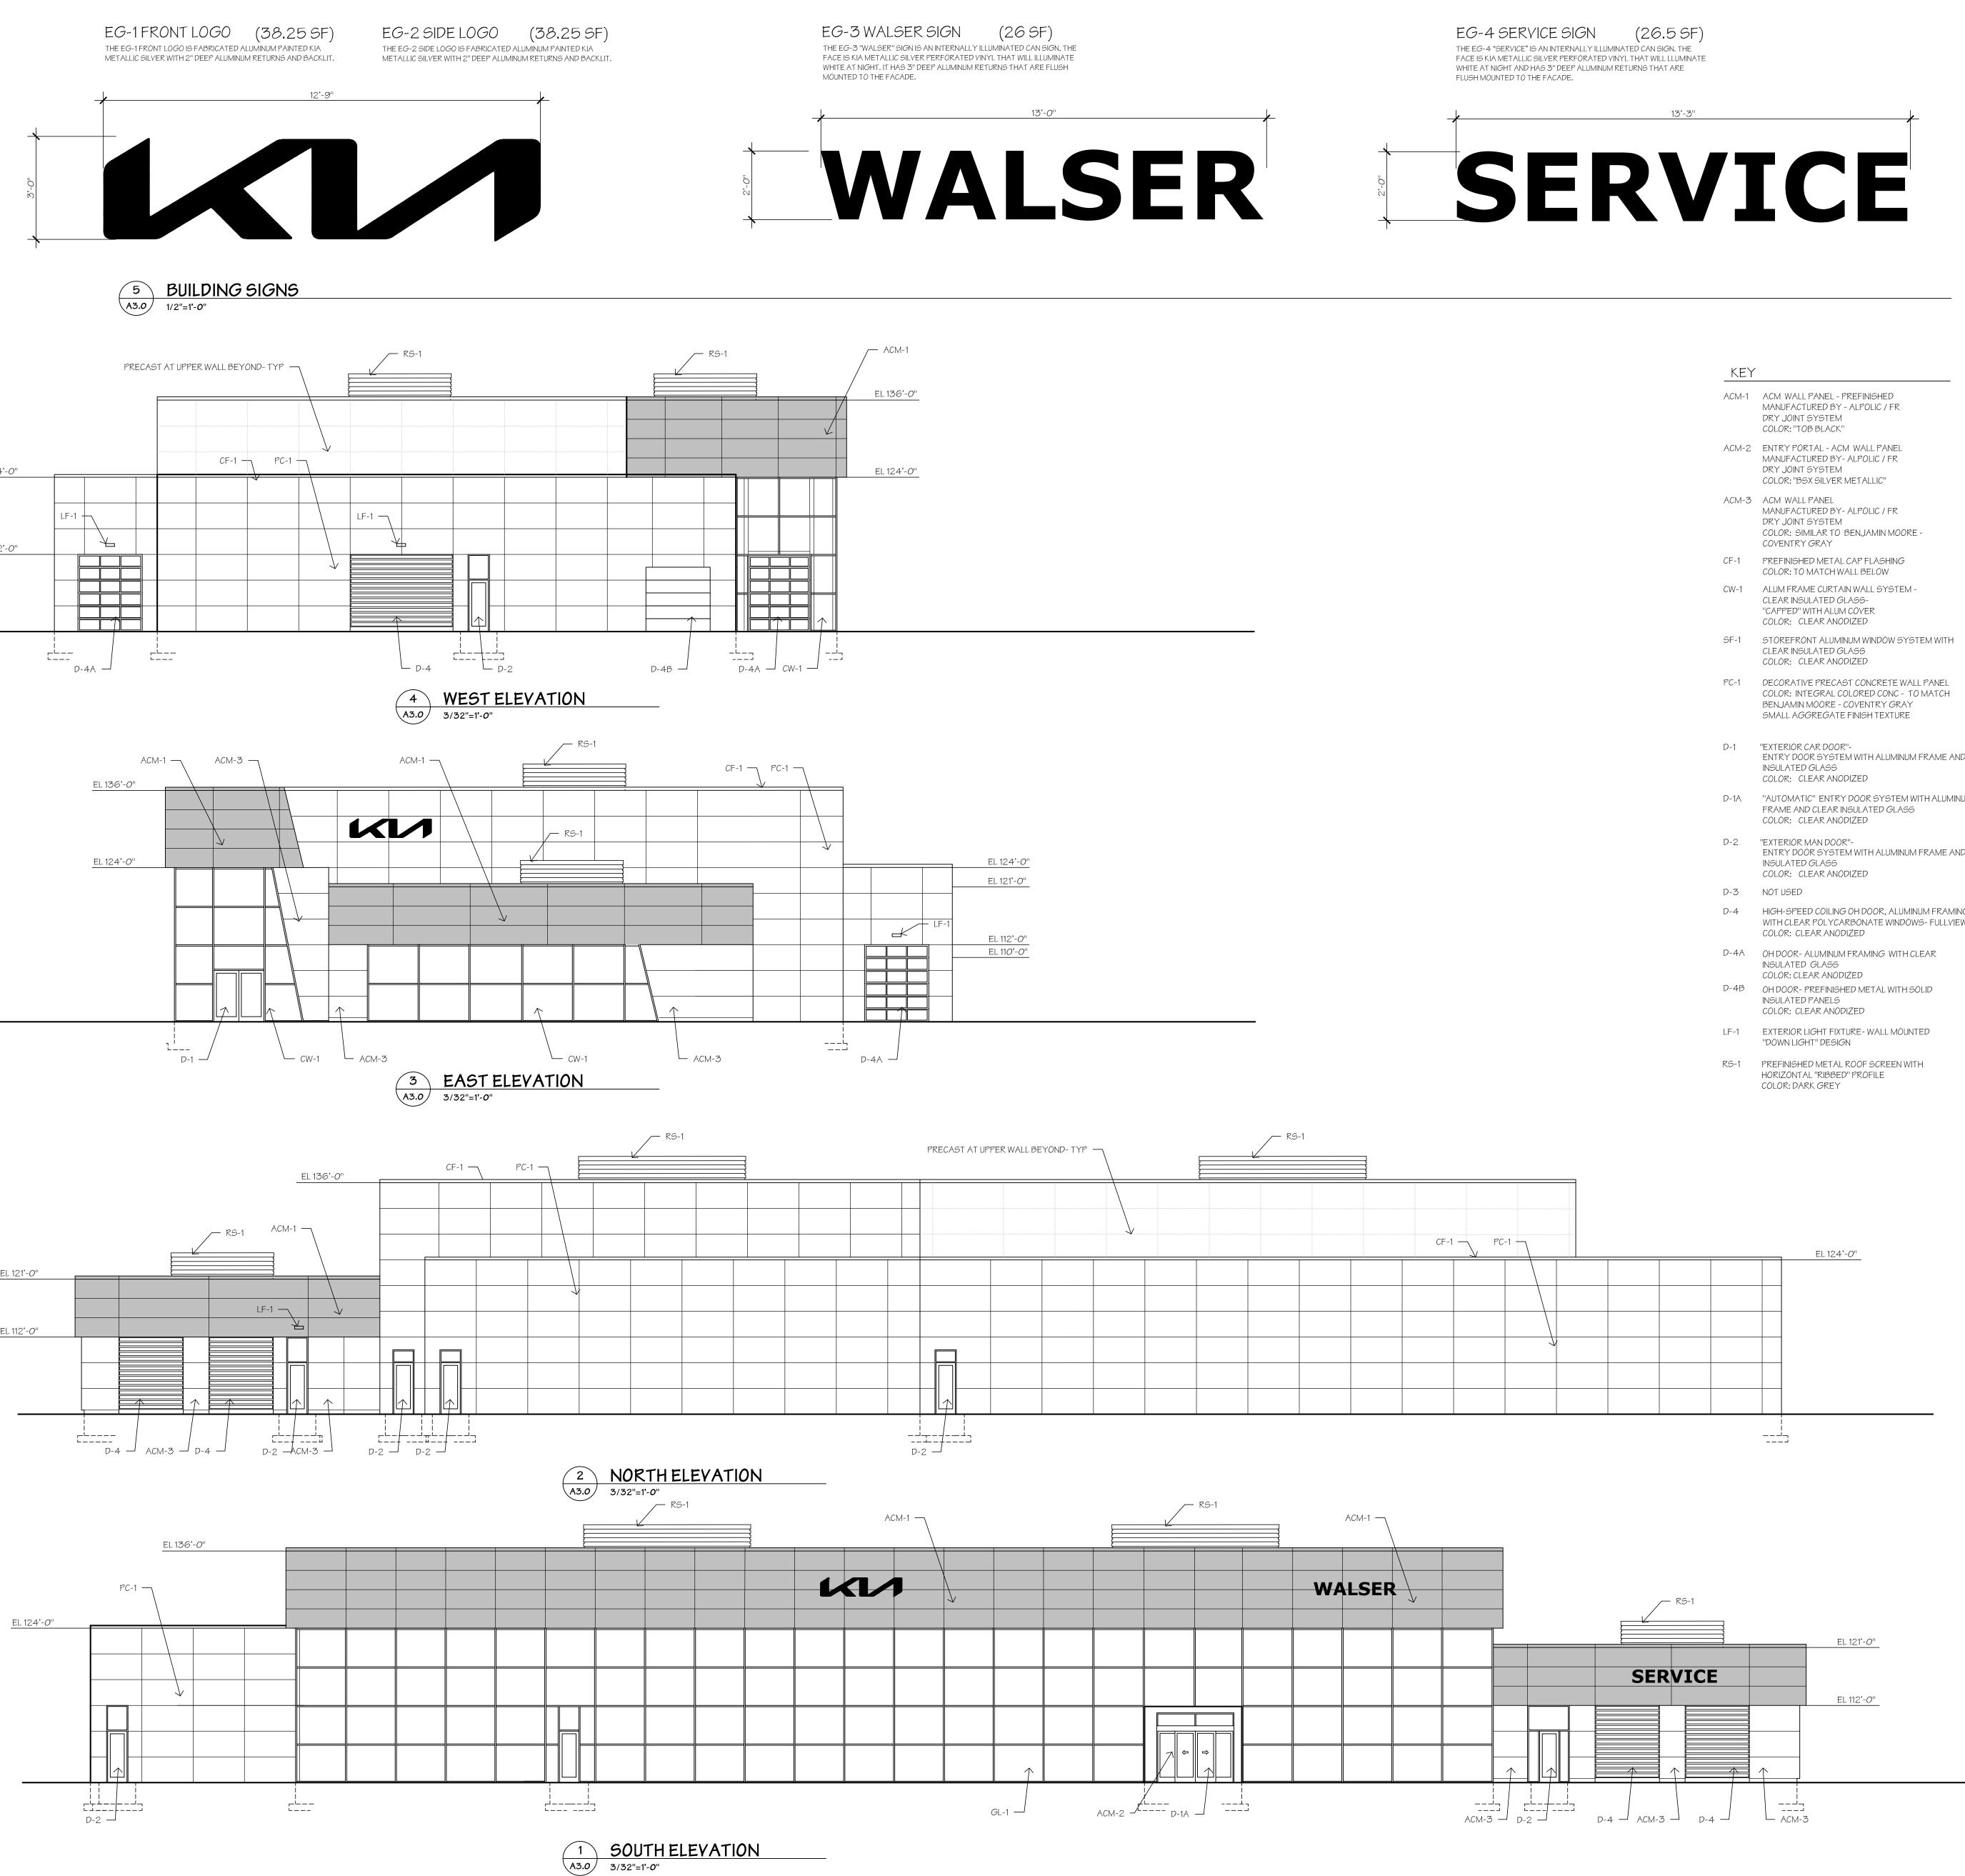

| ACM-1 | ACM WALL PANEL - PREFINISHED<br>MANUFACTURED BY - ALPOLIC / FR<br>DRY JOINT SYSTEM<br>COLOR: "TOB BLACK"                                              |
|-------|-------------------------------------------------------------------------------------------------------------------------------------------------------|
| ACM-2 | ENTRY PORTAL - ACM WALL PANEL<br>MANUFACTURED BY- ALPOLIC / FR<br>DRY JOINT SYSTEM<br>COLOR: "BSX SILVER METALLIC"                                    |
| ACM-3 | ACM WALL PANEL<br>MANUFACTURED BY- ALPOLIC / FR<br>DRY JOINT SYSTEM<br>COLOR: SIMILAR TO BENJAMIN MOORE -<br>COVENTRY GRAY                            |
| CF-1  | PREFINISHED METAL CAP FLASHING<br>COLOR: TO MATCH WALL BELOW                                                                                          |
| CW-1  | ALUM FRAME CURTAIN WALL SYSTEM -<br>CLEAR INSULATED GLASS-<br>"CAPPED" WITH ALUM COVER<br>COLOR: CLEAR ANODIZED                                       |
| SF-1  | STOREFRONT ALUMINUM WINDOW SYSTEM WITH<br>CLEAR INSULATED GLASS<br>COLOR: CLEAR ANODIZED                                                              |
| PC-1  | DECORATIVE PRECAST CONCRETE WALL PANEL<br>COLOR: INTEGRAL COLORED CONC - TO MATCH<br>BENJAMIN MOORE - COVENTRY GRAY<br>SMALL AGGREGATE FINISH TEXTURE |
| D-1   | "EXTERIOR CAR DOOR"-<br>ENTRY DOOR SYSTEM WITH ALUMINUM FRAME AND CLEAR<br>INSULATED GLASS<br>COLOR: CLEAR ANODIZED                                   |
| D-1A  | "AUTOMATIC" ENTRY DOOR SYSTEM WITH ALUMINUM<br>FRAME AND CLEAR INSULATED GLASS<br>COLOR: CLEAR ANODIZED                                               |
| D-2   | "EXTERIOR MAN DOOR"-<br>ENTRY DOOR SYSTEM WITH ALUMINUM FRAME AND CLEAR<br>INSULATED GLASS<br>COLOR: CLEAR ANODIZED                                   |
| D-3   | NOT USED                                                                                                                                              |
| D-4   | HIGH-SPEED COILING OH DOOR, ALUMINUM FRAMING<br>WITH CLEAR POLYCARBONATE WINDOWS-FULLVIEW<br>COLOR: CLEAR ANODIZED                                    |
| D-4A  | OH DOOR- ALUMINUM FRAMING WITH CLEAR<br>INSULATED GLASS<br>COLOR: CLEAR ANODIZED                                                                      |
| D-4B  | OH DOOR- PREFINISHED METAL WITH SOLID<br>INSULATED PANELS<br>COLOR: CLEAR ANODIZED                                                                    |
| LF-1  | EXTERIOR LIGHT FIXTURE- WALL MOUNTED                                                                                                                  |