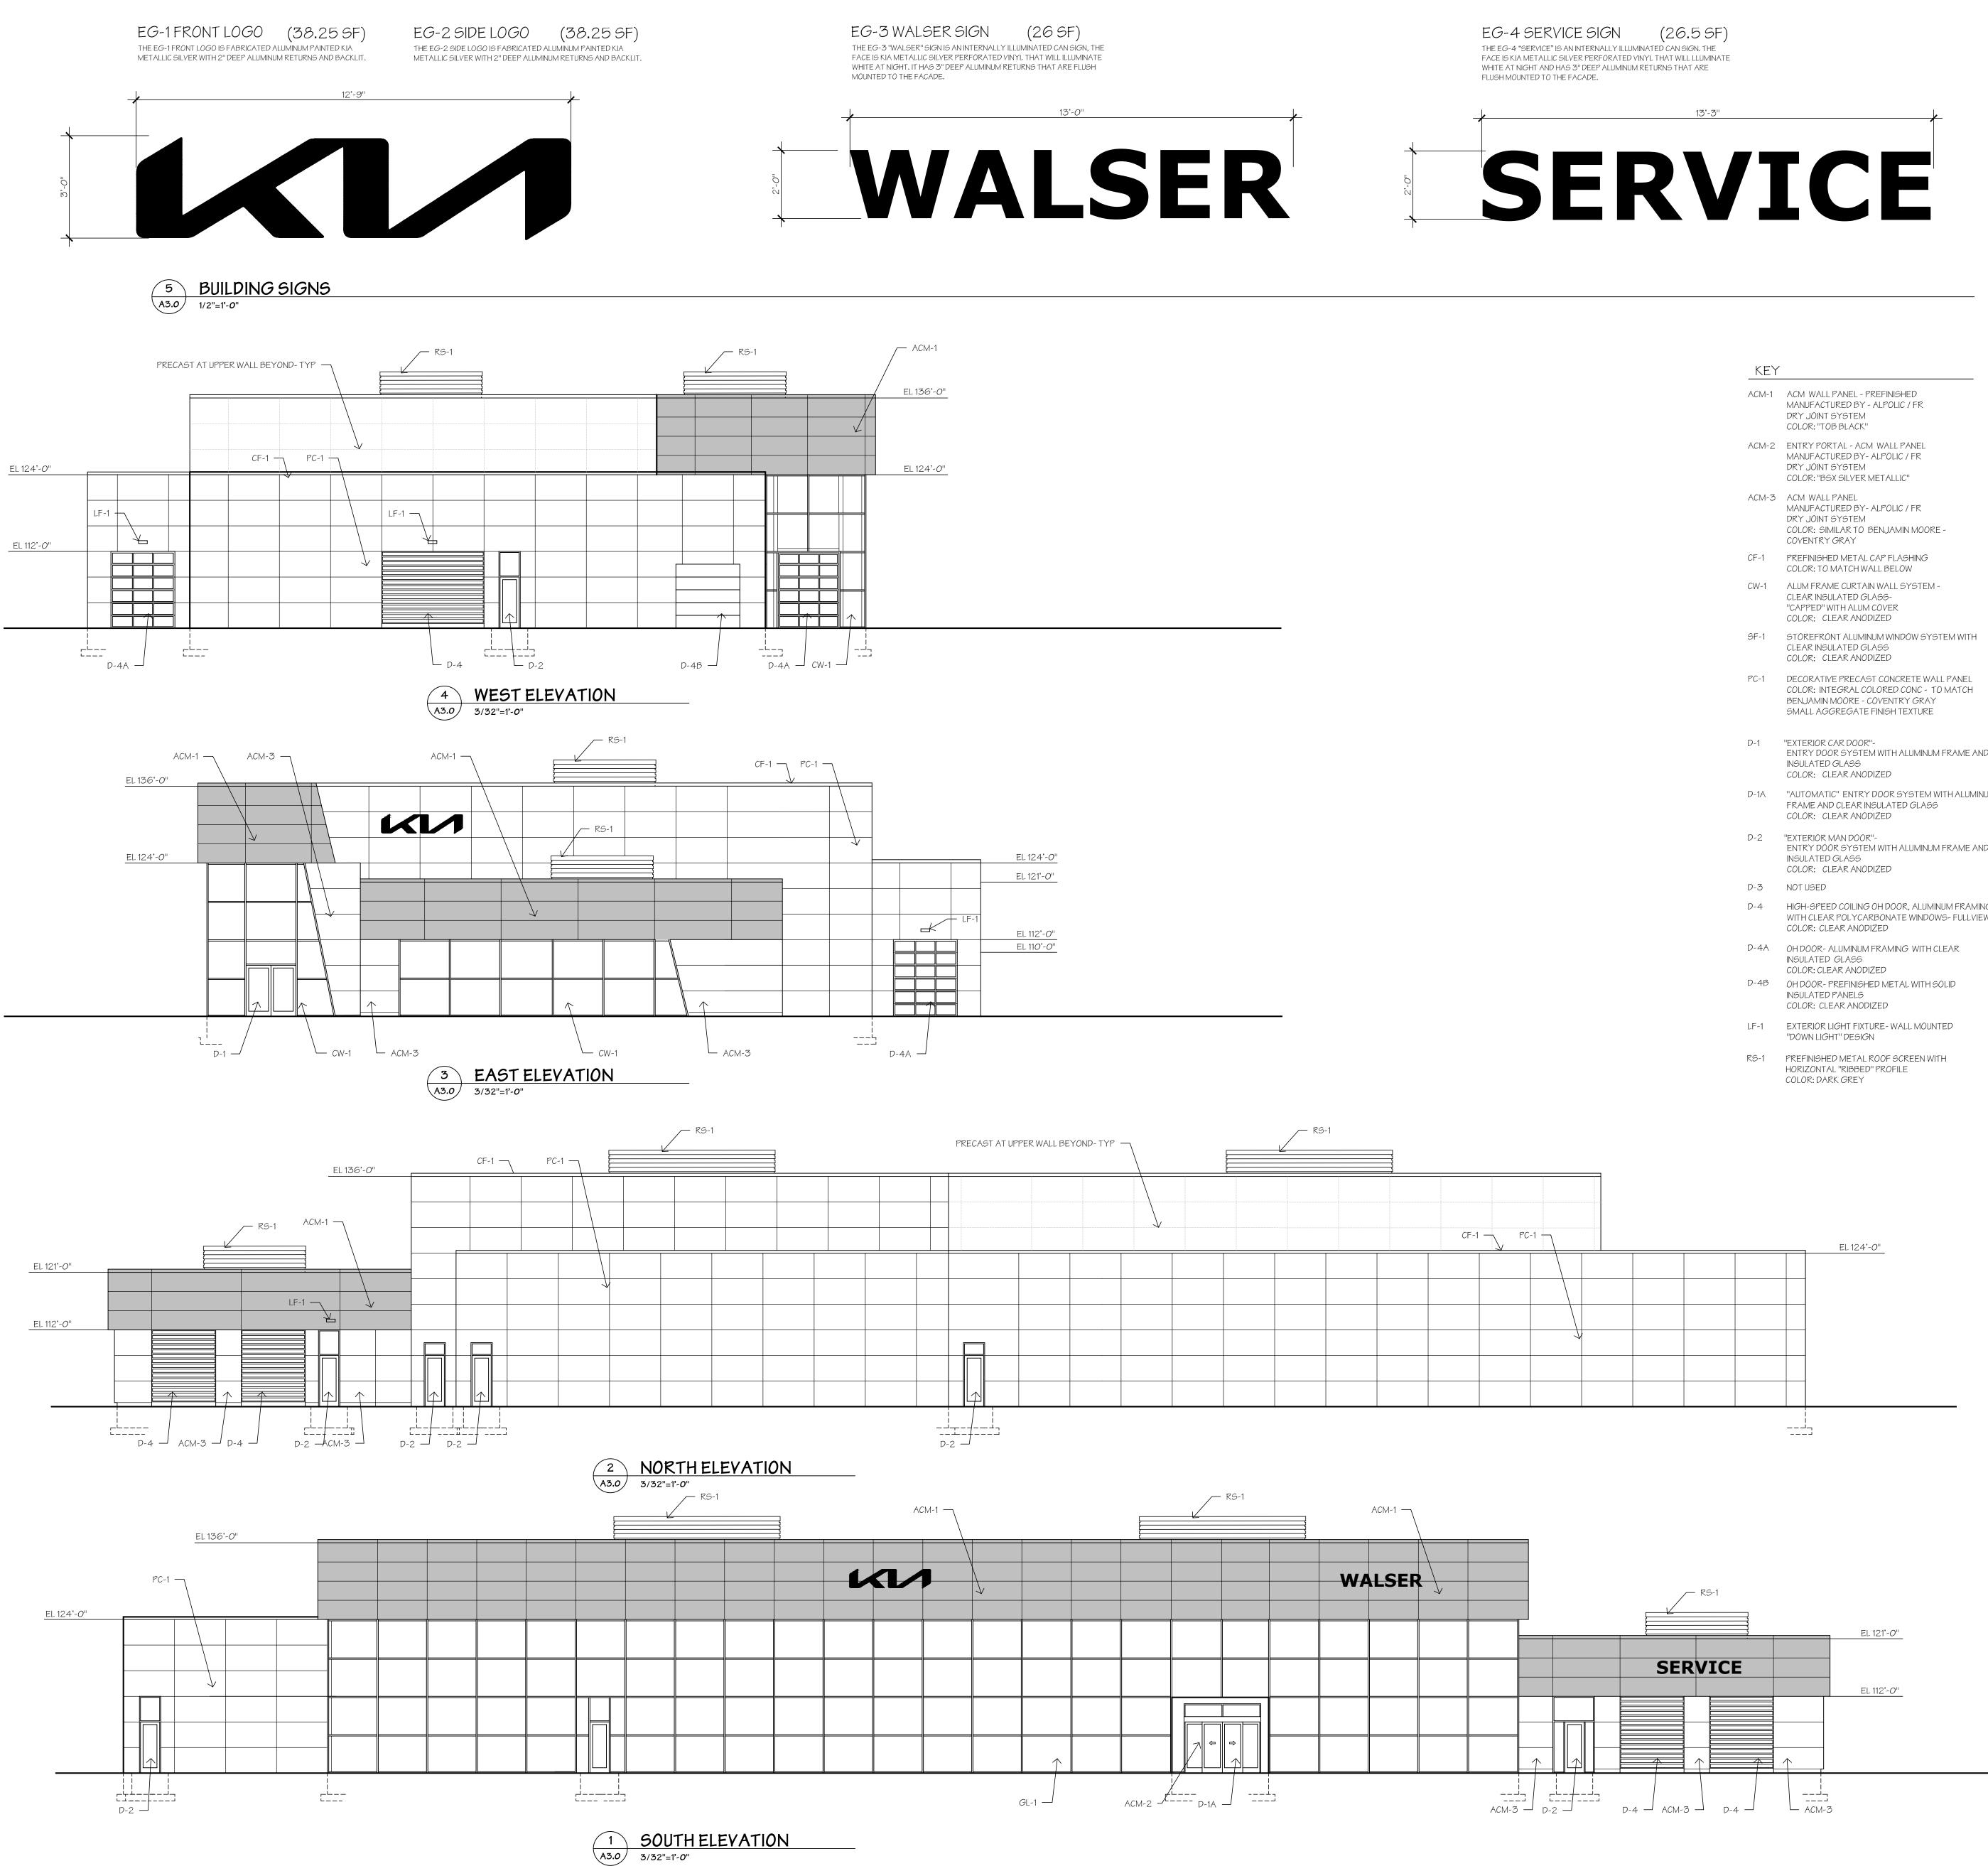

| ACM-1 | ACM WALL PANEL - PREFINISHED<br>MANUFACTURED BY - ALPOLIC / FR<br>DRY JOINT SYSTEM<br>COLOR: "TOB BLACK"                                              |
|-------|-------------------------------------------------------------------------------------------------------------------------------------------------------|
| ACM-2 | ENTRY PORTAL - ACM WALL PANEL<br>MANUFACTURED BY- ALPOLIC / FR<br>DRY JOINT SYSTEM<br>COLOR: "BSX SILVER METALLIC"                                    |
| ACM-3 | ACM WALL PANEL<br>MANUFACTURED BY- ALPOLIC / FR<br>DRY JOINT SYSTEM<br>COLOR: SIMILAR TO BENJAMIN MOORE -<br>COVENTRY GRAY                            |
| CF-1  | PREFINISHED METAL CAP FLASHING<br>COLOR: TO MATCH WALL BELOW                                                                                          |
| CW-1  | ALUM FRAME CURTAIN WALL SYSTEM -<br>CLEAR INSULATED GLASS-<br>"CAPPED" WITH ALUM COVER<br>COLOR: CLEAR ANODIZED                                       |
| SF-1  | STOREFRONT ALUMINUM WINDOW SYSTEM WITH<br>CLEAR INSULATED GLASS<br>COLOR: CLEAR ANODIZED                                                              |
| PC-1  | DECORATIVE PRECAST CONCRETE WALL PANEL<br>COLOR: INTEGRAL COLORED CONC - TO MATCH<br>BENJAMIN MOORE - COVENTRY GRAY<br>SMALL AGGREGATE FINISH TEXTURE |
| D-1   | "EXTERIOR CAR DOOR"-<br>ENTRY DOOR SYSTEM WITH ALUMINUM FRAME AND CLEAR<br>INSULATED GLASS<br>COLOR: CLEAR ANODIZED                                   |
| D-1A  | "AUTOMATIC" ENTRY DOOR SYSTEM WITH ALUMINUM<br>FRAME AND CLEAR INSULATED GLASS<br>COLOR: CLEAR ANODIZED                                               |
| D-2   | "EXTERIOR MAN DOOR"-<br>ENTRY DOOR SYSTEM WITH ALUMINUM FRAME AND CLEAR<br>INSULATED GLASS<br>COLOR: CLEAR ANODIZED                                   |
| D-3   | NOT USED                                                                                                                                              |
| D-4   | HIGH-SPEED COILING OH DOOR, ALUMINUM FRAMING<br>WITH CLEAR POLYCARBONATE WINDOWS-FULLVIEW<br>COLOR: CLEAR ANODIZED                                    |
| D-4A  | OH DOOR- ALUMINUM FRAMING WITH CLEAR<br>INSULATED GLASS<br>COLOR: CLEAR ANODIZED                                                                      |
| D-4B  | OH DOOR- PREFINISHED METAL WITH SOLID<br>INSULATED PANELS<br>COLOR: CLEAR ANODIZED                                                                    |
| LF-1  | EXTERIOR LIGHT FIXTURE- WALL MOUNTED                                                                                                                  |