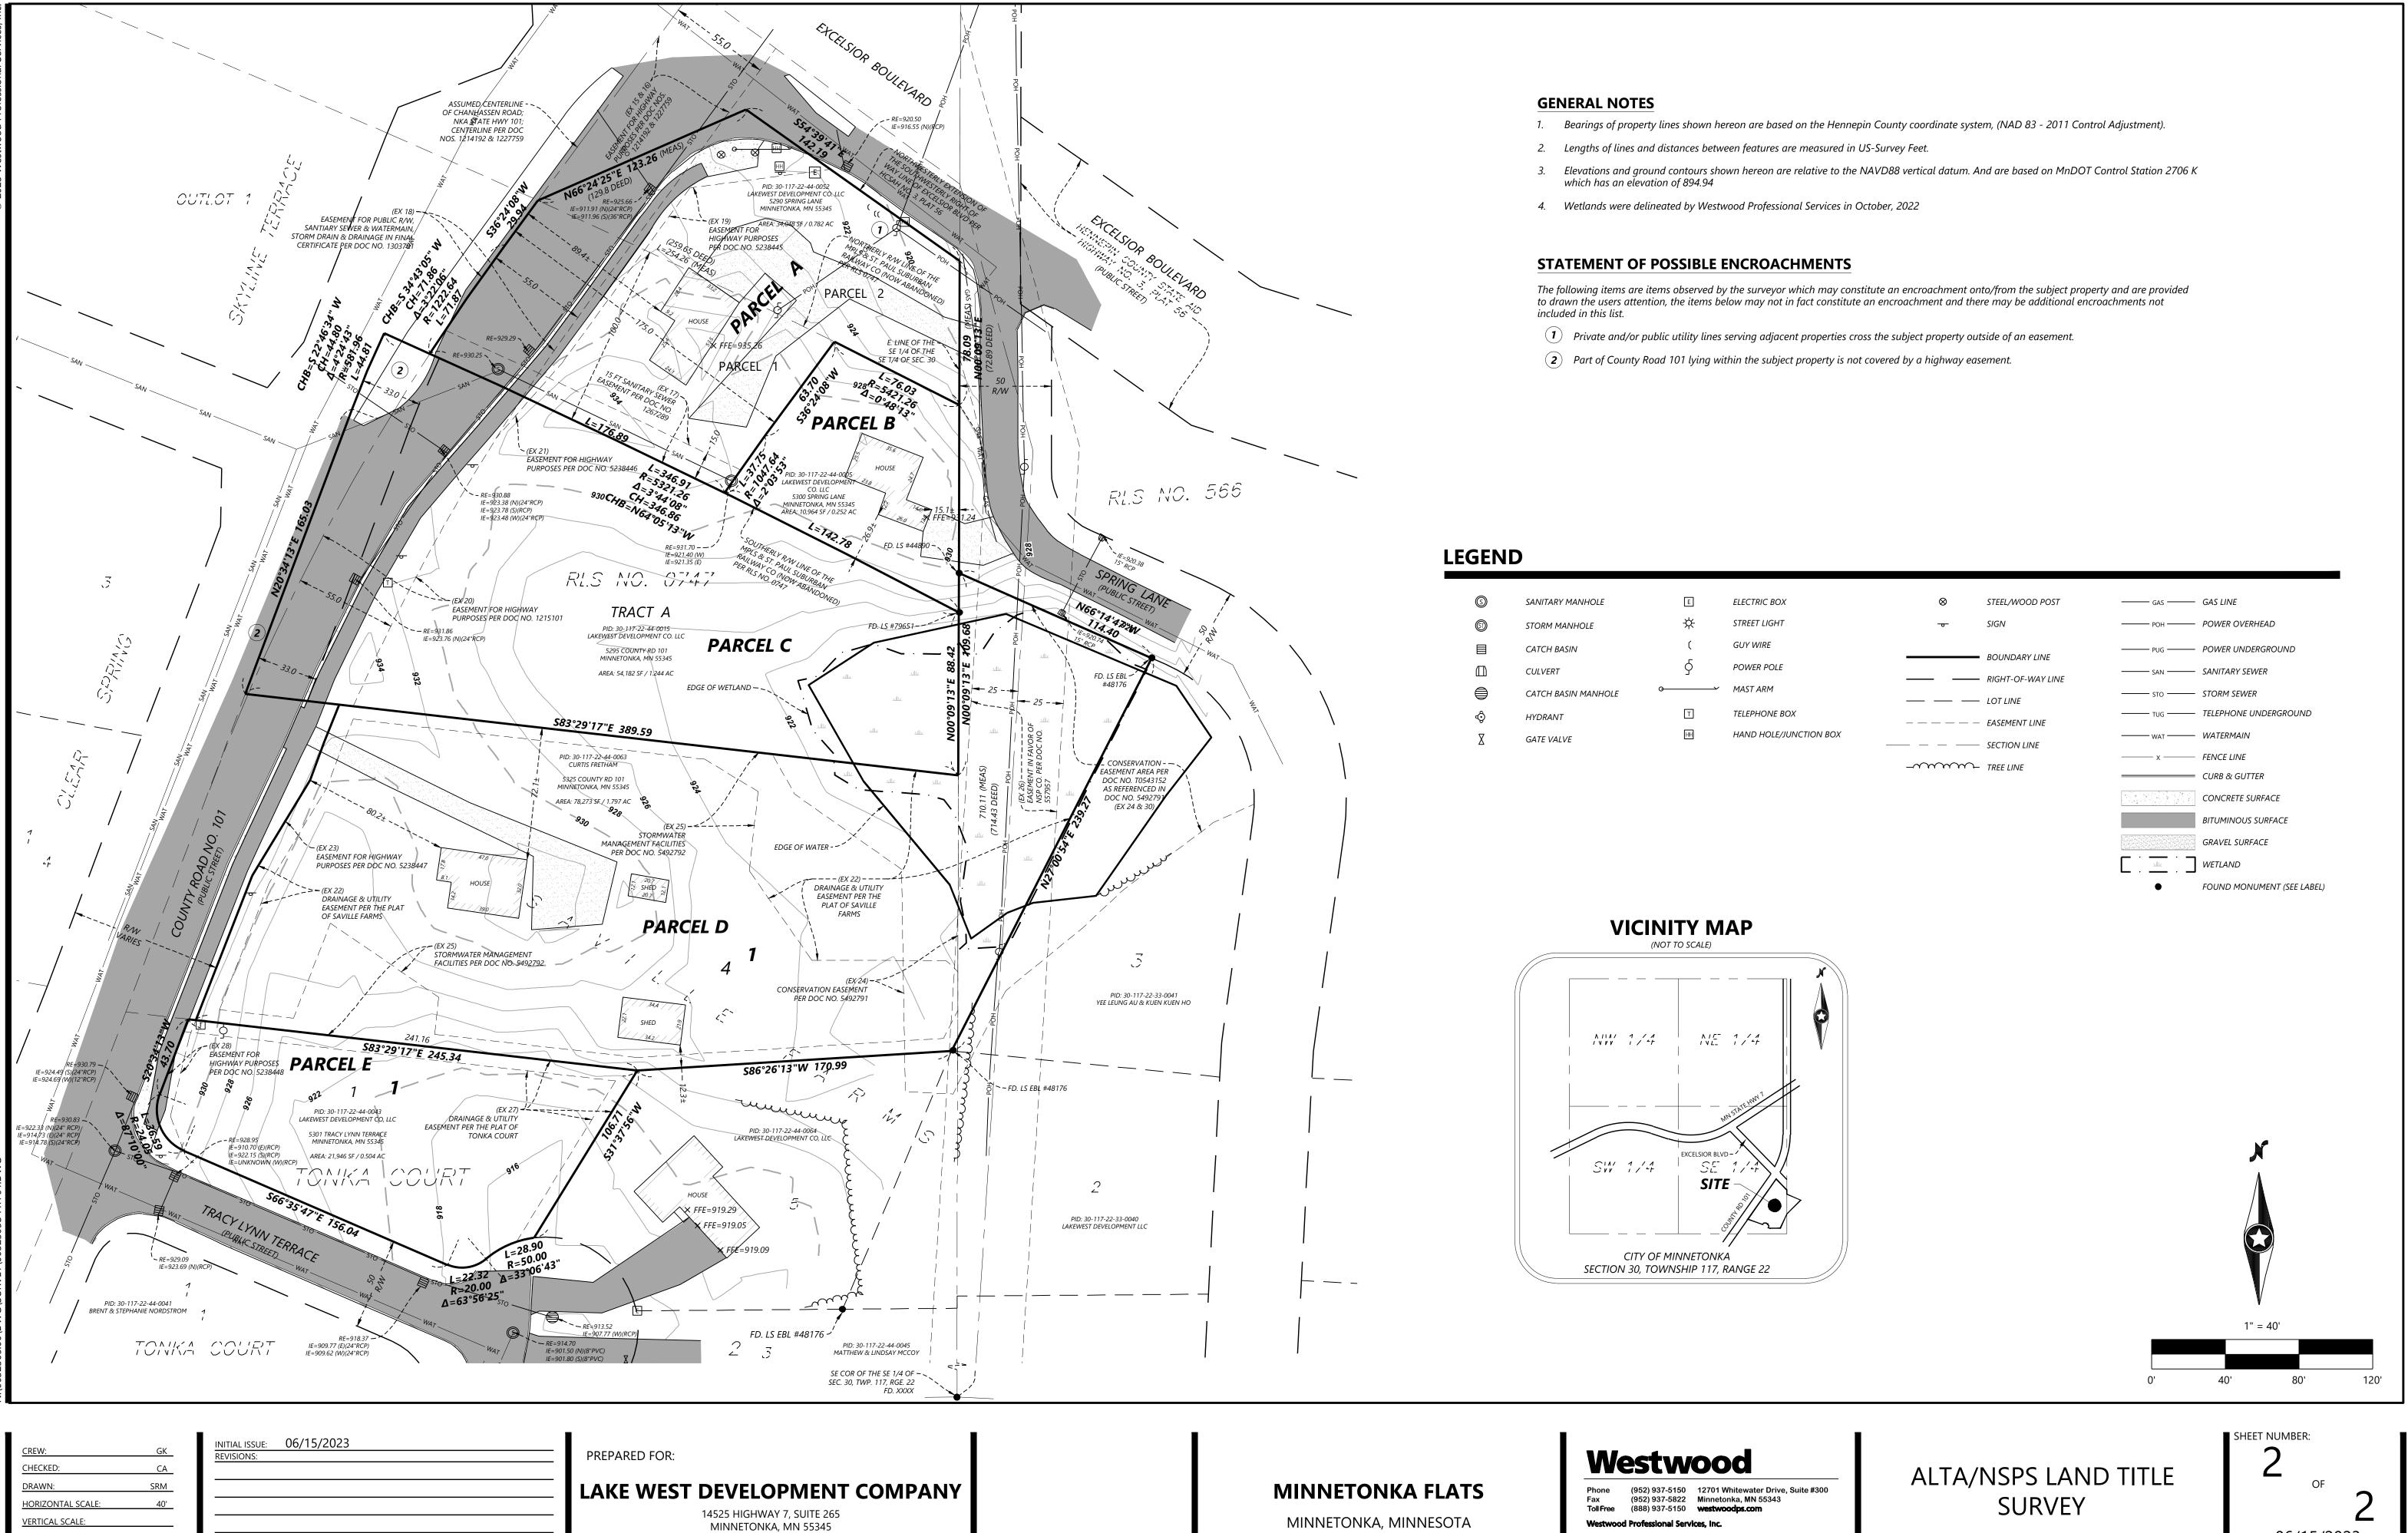

### **LEGAL DESCRIPTION**

The following information was provided in CHB Title, LLC, Issuing Agent for Old Republic National Title Insurance Company File Number 59034, which has an effective date of June 1, 2023 at 7:00 AM:

### Parcel A:

*Par 1: The West 175 feet of the following described tract:* 

That part of the Southeast quarter of the Southeast quarter of Section 30, Township 117, Range 22, lying between the East line of said Section 30 and the Chanhassen Road, now known as State Highway 101, said land being a 100 foot strip of land which was formerly the right of way of The Minneapolis & St. Paul Suburban Railroad Company and which is accordingly bounded by the Northerly and Southerly lines of said right of way, Hennepin County, Minnesota.

Par 2: That part of the Southeast Quarter of Section 30, Township 117, Range 22 described as follows:

Commencing at a point on East line of said Section 30, 714.43 feet North of Southeast corner of said Section, thence North along said line 72.89 feet to Southwesterly line of Excelsior Boulevard, thence North 53 degree 29 minutes West along said Southwesterly line of Excelsior Boulevard 141.58, thence South, 57 degrees 29 minutes West along the Southeast line of Chanhassen Road 129.8 feet to North line of Minneapolis and St. Paul Suburban Railway Company's right of way; thence Southeasterly along the North line of said right of way 259.65 feet to place of beginning, Hennepin County, Minnesota.

**Torrens Property** 

*Torrens Certificate No. 1401308.* 

### Parcel B:

That part of the Southeast Quarter of the Southeast Quarter of Section 30, Township 117, Range 22, lying between the East line of said Section 30 and the Chanhassen Road, now known as State Highway No. 101, said land being a 100 foot strip of land which was formerly the right of way of The Minneapolis & St. Paul Suburban Railroad Company and which is accordingly bounded by the Northerly and Southerly lines of said right of way, except the West 175 feet thereof, Hennepin County, Minnesota.

Torrens Property

*Torrens Certificate No. 1401309.* 

### Parcel C:

Tract A, Registered Land Survey No. 747, Hennepin County, Minnesota.

### Torrens Property

*Torrens Certificate No. 1401310.* 

### Parcel D:

Lot 4, Block 1, Saville Farms, Hennepin County, Minnesota.

### Torrens Property

Torrens Certificate No. 1540584.

### Parcel E:

Lot 1, Block 2, Tonka Court, Hennepin County, Minnesota.

### Torrens Property

Torrens Certificate No. 1401312.

### Parcel F: (NOT INCLUDED IN ALTA SURVEY)

Lot 5, Block 1, Saville Farms, Hennepin County, Minnesota.

### **Torrens Property**

*Torrens Certificate No. 1454960.* 

### NOT FOR CONSTRUCTION

**LEGEND** SANITARY MANHOLE BOUNDARY LINE STORM MANHOLI CATCH BASIN EASEMENT LINE CULVERT —— — SECTION LINE CATCH BASIN MANHOLE HYDRANT ——— GAS LINE GATE VALVE POH POWER OVERHEAD ELECTRIC BOX PUG PUG POWER UNDERGROUND STREET LIGHT ——— SAN ———— SANITARY SEWER **GUY WIRE** ——— STO ——— STORM SEWER POWER POLE TUG TUG TELEPHONE UNDERGROUND ----- WATERMAIN TELEPHONE BOX FENCE LINE HAND HOLE/JUNCTION BOX CURB & GUTTER STEEL/WOOD POST CONCRETE SURFACE **BITUMINOUS SURFACE** GRAVEL SURFACE **WETLAND** FOUND MONUMENT (SEE LABEL) **GENERAL NOTES** Bearings of property lines shown hereon are based on the Hennepin County coordinate system, (NAD 83 - 2011 Control Adjustment). Lengths of lines and distances between features are measured in US-Survey Feet. *Elevations and ground contours shown hereon are relative to the NAVD88 vertical datum.* And are based on MnDOT Control Station 2706 K which has an elevation of 894.94

Wetlands were delineated by Westwood Professional Services in October, 2022