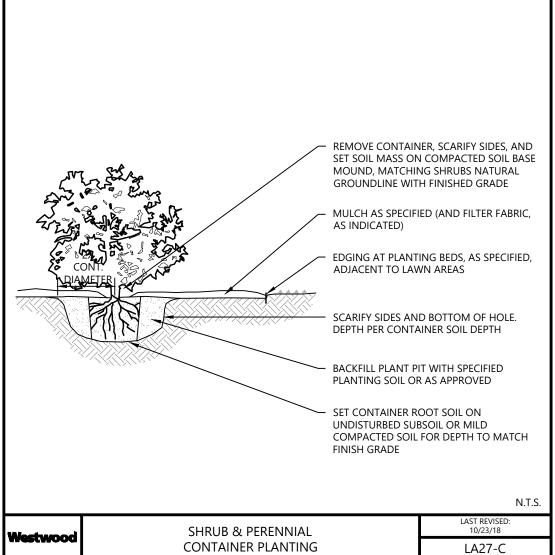

S AT NO COST TO OWNER.
- 24. RAIN GARDEN NOTE: PROVIDE AND INSTALL EROSION CONTROL BLANKET AT RAIN GARDEN AREA SIDE SLOPES AFTER ALL PLANTING HAVE BEEN INSTALLED. BLANKET TO BE ONE SEASON GEOJUTE, MN/DOT CATEGORY 2 (STRAW 1S, WOOD FIBER 1S), OR APPROVED EQUAL. BLANKET TO BE OVERLAPPED BY 4" AND ANCHORED BY SOD STAPLES. PLACE BLANKET PERPENDICULAR TO THE SLOPE. TRENCH IN EDGES OF BLANKET AREA TO PREVENT UNDER MINING. PROVIDE SILT FENCE AT TOP OF SLOPE AS NEEDED. SHREDDED HARDWOOD MULCH TO MATCH OTHER PROJECT PLANTING MULCH. PLACE 4" DEPTH OF MULCH AT ALL PLANTING AND EROSION CONTROL BLANKET AREA (NO FILTER FABRIC). SEE RAIN GARDEN DETAIL FOR FURTHER INFORMATION. RAIN GARDEN TO PROVIDE PROPER INFILTRATION AND DRAINAGE REQUIREMENTS PER ENGINEERS

### **PLANTING DETAILS**





PLANTING

LA28









NOT FOR CONSTRUCTION

INITIAL ISSUE: 01/18/24 **REVISIONS** CHECKED: DRAWN: **HORIZONTAL SCALE:** ### OR ## VERTICAL SCALE:

PREPARED FOR: LAKE WEST DEVELOPMENT, LLC 14525 HIGHWAY 7, SUITE 265 MINNETONKA, MN 55345

I HEREBY CERTIFY THAT THIS PLAN WAS PREPARED BY ME OR UNDER MY DIRECT SUPERVISION AND THAT I AM A DULY LICENSED LANDSCAPE ARCHITECT UNDER THE LAWS OF THE STATE OF MINNESOTA NICHOLAS T. MEYER DATE: 01/18/24 LICENSE NO. \_\_\_53774

MINNETONKA FLATS MINNETONKA, MN



PRELIMINARY LANDSCAPE

Call 48 Hours before digging:

811 or call811.com Common Ground Alliance

PROJECT NUMBER: 0032305.00

**NOTES & DETAILS**