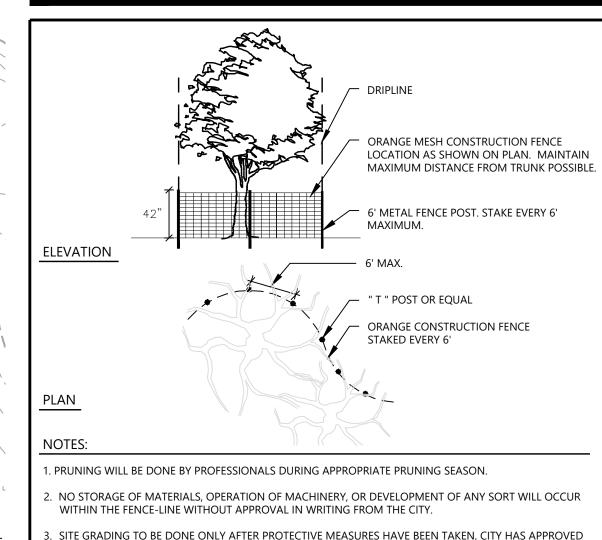

### TREE PROTECTION DETAIL

. SITE GRADING TO BE DONE ONLY AFTER PROTECTIVE MEASURES HAVE BEEN TAKEN, CITY HAS APPROVED

| Mochand  | TREE PROTECTION | LAST REVISED:<br>05/28/15 |
|----------|-----------------|---------------------------|
| Westwood | TREE PROTECTION | TP08                      |
|          |                 |                           |