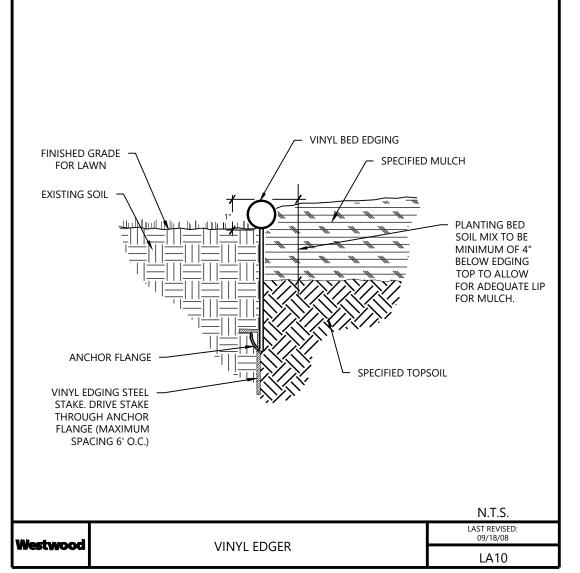

O COST TO OWNER.
- 24. RAIN GARDEN NOTE: PROVIDE AND INSTALL EROSION CONTROL BLANKET AT RAIN GARDEN AREA SIDE SLOPES AFTER ALL PLANTING HAVE BEEN INSTALLED. BLANKET TO BE ONE SEASON GEOJUTE, MN/DOT CATEGORY 2 (STRAW 1S, WOOD FIBER 1S), OR APPROVED EQUAL. BLANKET TO BE OVERLAPPED BY 4" AND ANCHORED BY SOD STAPLES. PLACE BLANKET PERPENDICULAR TO THE SLOPE. TRENCH IN EDGES OF BLANKET AREA TO PREVENT UNDER MINING. PROVIDE SILT FENCE AT TOP OF SLOPE AS NEEDED. SHREDDED HARDWOOD MULCH TO MATCH OTHER PROJECT PLANTING MULCH. PLACE 4" DEPTH OF MULCH AT ALL PLANTING AND EROSION CONTROL BLANKET AREA (NO FILTER FABRIC). SEE RAIN GARDEN DETAIL FOR FURTHER INFORMATION. RAIN GARDEN TO PROVIDE PROPER INFILTRATION AND DRAINAGE REQUIREMENTS PER ENGINEERS

### **PLANTING DETAILS**





PLANTING

LA28









NOT FOR CONSTRUCTION

INITIAL ISSUE: 01/18/24 **REVISIONS** CHECKED: DRAWN: **HORIZONTAL SCALE:** ### OR ## VERTICAL SCALE:

PREPARED FOR: LAKE WEST DEVELOPMENT, LLC 14525 HIGHWAY 7, SUITE 265 MINNETONKA, MN 55345

I HEREBY CERTIFY THAT THIS PLAN WAS PREPARED BY ME OR UNDER MY DIRECT SUPERVISION AND THAT I AM A DULY LICENSED LANDSCAPE ARCHITECT UNDER THE LAWS OF THE STATE OF MINNESOTA NICHOLAS T. MEYER DATE: 01/18/24 LICENSE NO. \_\_\_53774

MINNETONKA FLATS MINNETONKA, MN



PRELIMINARY LANDSCAPE

Call 48 Hours before digging:

811 or call811.com Common Ground Alliance

PROJECT NUMBER: 0032305.00

**NOTES & DETAILS**