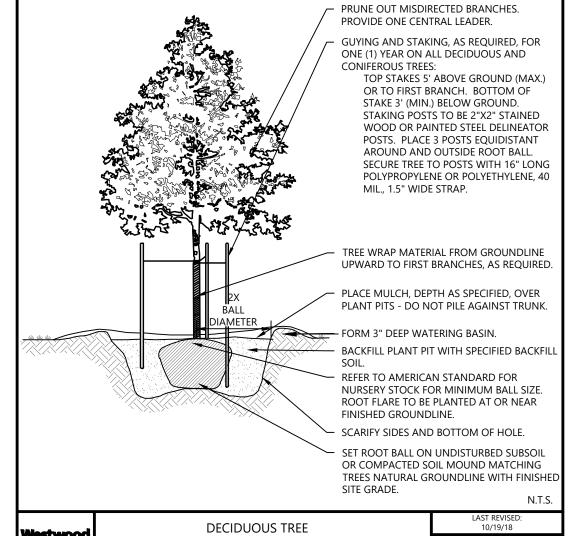

PLANTING OPERATIONS AT NO COST TO OWNER.
- 24. RAIN GARDEN NOTE: PROVIDE AND INSTALL EROSION CONTROL BLANKET AT RAIN GARDEN AREA SIDE SLOPES AFTER ALL PLANTING HAVE BEEN INSTALLED. BLANKET TO BE ONE SEASON GEOJUTE, MN/DOT CATEGORY 2 (STRAW 1S, WOOD FIBER 1S), OR APPROVED EQUAL. BLANKET TO BE OVERLAPPED BY 4" AND ANCHORED BY SOD STAPLES. PLACE BLANKET PERPENDICULAR TO THE SLOPE. TRENCH IN EDGES OF BLANKET AREA TO PREVENT UNDER MINING. PROVIDE SILT FENCE AT TOP OF SLOPE AS NEEDED. SHREDDED HARDWOOD MULCH TO MATCH OTHER PROJECT PLANTING MULCH. PLACE 4" DEPTH OF MULCH AT ALL PLANTING AND EROSION CONTROL BLANKET AREA (NO FILTER FABRIC). SEE RAIN GARDEN DETAIL FOR FURTHER INFORMATION. RAIN GARDEN TO PROVIDE PROPER INFILTRATION AND DRAINAGE REQUIREMENTS PER ENGINEERS

### **PLANTING DETAILS**





PLANTING

LA28









NOT FOR CONSTRUCTION

INITIAL ISSUE: 01/18/24 **REVISIONS** CHECKED: DRAWN: **HORIZONTAL SCALE:** ### OR ## VERTICAL SCALE:

PREPARED FOR: LAKE WEST DEVELOPMENT, LLC 14525 HIGHWAY 7, SUITE 265 MINNETONKA, MN 55345

I HEREBY CERTIFY THAT THIS PLAN WAS PREPARED BY ME OR UNDER MY DIRECT SUPERVISION AND THAT I AM A DULY LICENSED LANDSCAPE ARCHITECT UNDER THE LAWS OF THE STATE OF MINNESOTA NICHOLAS T. MEYER DATE: 01/18/24 LICENSE NO. \_\_\_53774

MINNETONKA FLATS MINNETONKA, MN



PRELIMINARY LANDSCAPE

Call 48 Hours before digging:

811 or call811.com Common Ground Alliance

PROJECT NUMBER: 0032305.00

**NOTES & DETAILS**