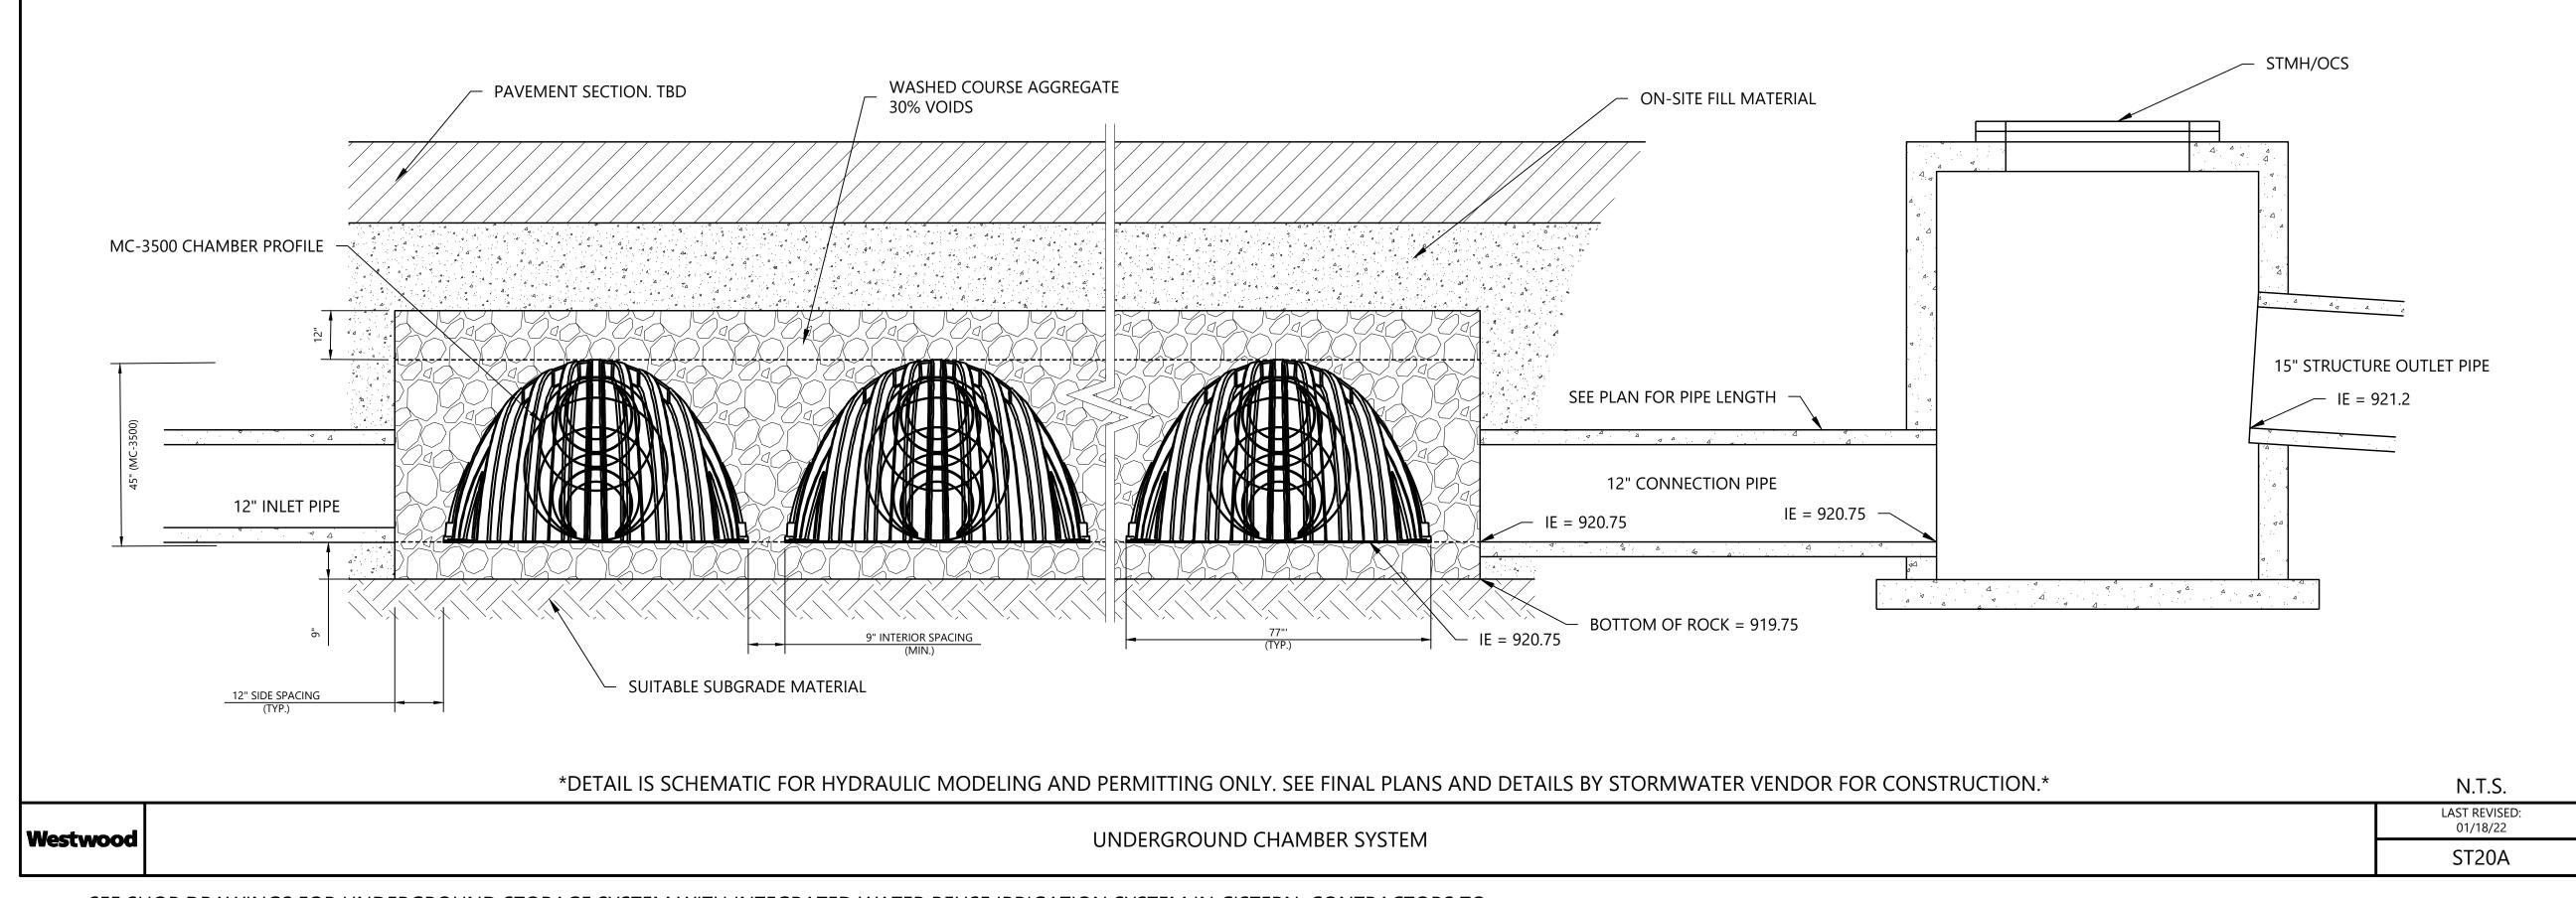

SEE SHOP DRAWINGS FOR UNDERGROUND STORAGE SYSTEM WITH INTEGRATED WATER REUSE IRRIGATION SYSTEM IN CISTERN. CONTRACTORS TO COORDINATE AND SUBMIT SHOP DRAWINGS FOR REVIEW. FINAL PLANS MAY REQUIRE ADJUSTMENTS BASED UPON FINAL DESIGNS.