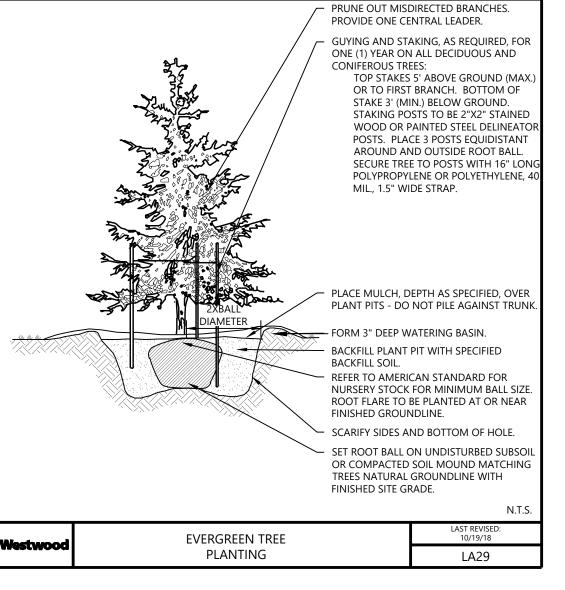

NO COST TO OWNER.
- 24. RAIN GARDEN NOTE: PROVIDE AND INSTALL EROSION CONTROL BLANKET AT RAIN GARDEN AREA SIDE SLOPES AFTER ALL PLANTING HAVE BEEN INSTALLED. BLANKET TO BE ONE SEASON GEOJUTE, MN/DOT CATEGORY 2 (STRAW 1S, WOOD FIBER 1S), OR APPROVED EQUAL. BLANKET TO BE OVERLAPPED BY 4" AND ANCHORED BY SOD STAPLES. PLACE BLANKET PERPENDICULAR TO THE SLOPE. TRENCH IN EDGES OF BLANKET AREA TO PREVENT UNDER MINING. PROVIDE SILT FENCE AT TOP OF SLOPE AS NEEDED. SHREDDED HARDWOOD MULCH TO MATCH OTHER PROJECT PLANTING MULCH. PLACE 4" DEPTH OF MULCH AT ALL PLANTING AND EROSION CONTROL BLANKET AREA (NO FILTER FABRIC). SEE RAIN GARDEN DETAIL FOR FURTHER INFORMATION. RAIN GARDEN TO PROVIDE PROPER INFILTRATION AND DRAINAGE REQUIREMENTS PER ENGINEERS

### **PLANTING DETAILS**





PLANTING

LA28









NOT FOR CONSTRUCTION

INITIAL ISSUE: 01/18/24 **REVISIONS** CHECKED: DRAWN: **HORIZONTAL SCALE:** ### OR ## VERTICAL SCALE:

PREPARED FOR: LAKE WEST DEVELOPMENT, LLC 14525 HIGHWAY 7, SUITE 265 MINNETONKA, MN 55345

I HEREBY CERTIFY THAT THIS PLAN WAS PREPARED BY ME OR UNDER MY DIRECT SUPERVISION AND THAT I AM A DULY LICENSED LANDSCAPE ARCHITECT UNDER THE LAWS OF THE STATE OF MINNESOTA NICHOLAS T. MEYER DATE: 01/18/24 LICENSE NO. \_\_\_53774

MINNETONKA FLATS MINNETONKA, MN



PRELIMINARY LANDSCAPE

Call 48 Hours before digging:

811 or call811.com Common Ground Alliance

PROJECT NUMBER: 0032305.00

**NOTES & DETAILS**