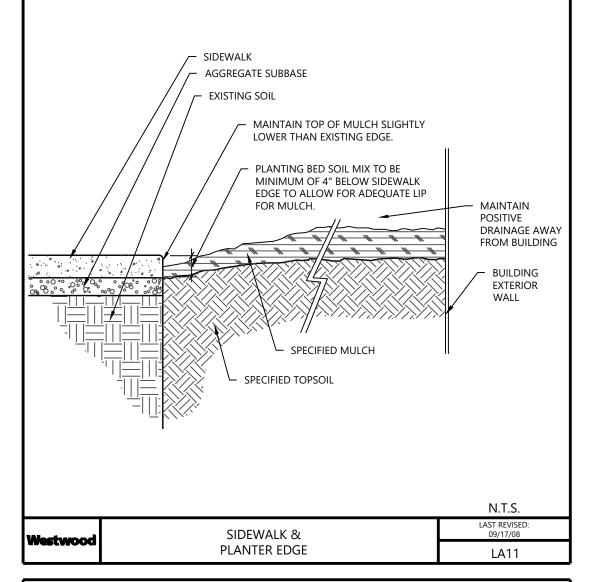

AT NO COST TO OWNER.
- 24. RAIN GARDEN NOTE: PROVIDE AND INSTALL EROSION CONTROL BLANKET AT RAIN GARDEN AREA SIDE SLOPES AFTER ALL PLANTING HAVE BEEN INSTALLED. BLANKET TO BE ONE SEASON GEOJUTE, MN/DOT CATEGORY 2 (STRAW 1S, WOOD FIBER 1S), OR APPROVED EQUAL. BLANKET TO BE OVERLAPPED BY 4" AND ANCHORED BY SOD STAPLES. PLACE BLANKET PERPENDICULAR TO THE SLOPE. TRENCH IN EDGES OF BLANKET AREA TO PREVENT UNDER MINING. PROVIDE SILT FENCE AT TOP OF SLOPE AS NEEDED. SHREDDED HARDWOOD MULCH TO MATCH OTHER PROJECT PLANTING MULCH. PLACE 4" DEPTH OF MULCH AT ALL PLANTING AND EROSION CONTROL BLANKET AREA (NO FILTER FABRIC). SEE RAIN GARDEN DETAIL FOR FURTHER INFORMATION. RAIN GARDEN TO PROVIDE PROPER INFILTRATION AND DRAINAGE REQUIREMENTS PER ENGINEERS

### **PLANTING DETAILS**





PLANTING

LA28









NOT FOR CONSTRUCTION

INITIAL ISSUE: 01/18/24 **REVISIONS** CHECKED: DRAWN: **HORIZONTAL SCALE:** ### OR ## VERTICAL SCALE:

PREPARED FOR: LAKE WEST DEVELOPMENT, LLC 14525 HIGHWAY 7, SUITE 265 MINNETONKA, MN 55345

I HEREBY CERTIFY THAT THIS PLAN WAS PREPARED BY ME OR UNDER MY DIRECT SUPERVISION AND THAT I AM A DULY LICENSED LANDSCAPE ARCHITECT UNDER THE LAWS OF THE STATE OF MINNESOTA NICHOLAS T. MEYER DATE: 01/18/24 LICENSE NO. \_\_\_53774

MINNETONKA FLATS MINNETONKA, MN



PRELIMINARY LANDSCAPE

Call 48 Hours before digging:

811 or call811.com Common Ground Alliance

PROJECT NUMBER: 0032305.00

**NOTES & DETAILS**