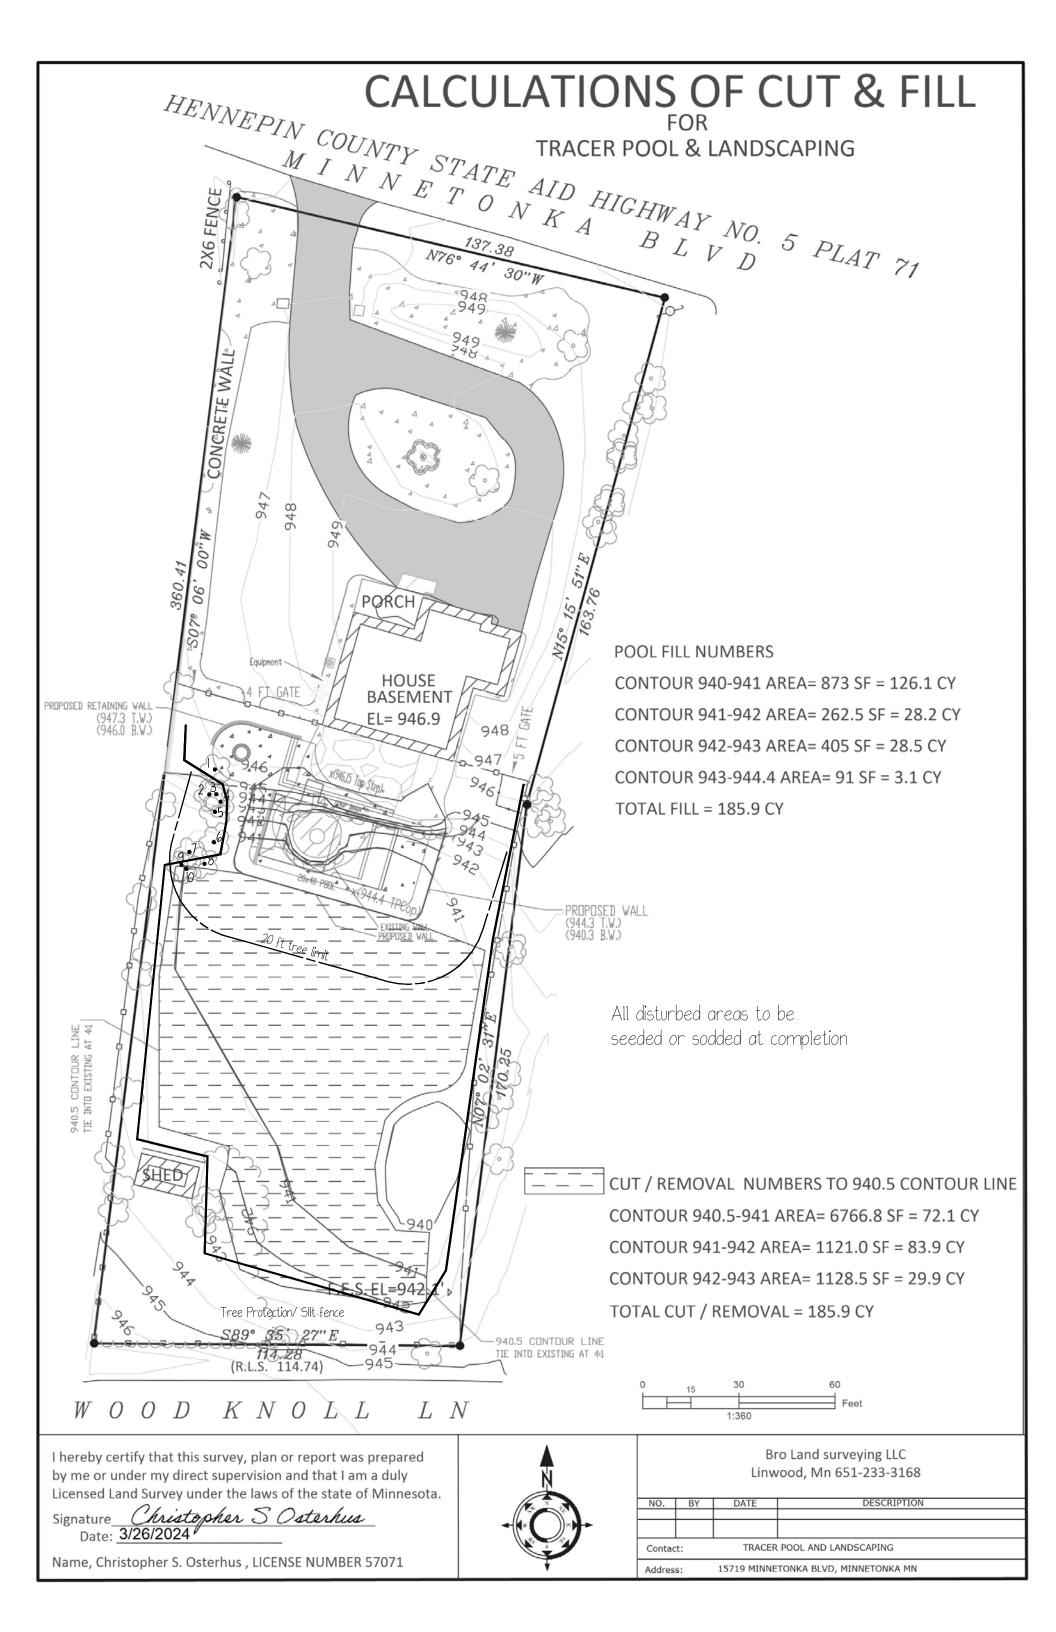

## **Flood Plain Alteration statement for:**

Korey Berg 15719 Minnetonka Blvd. Minnetonka, MN. 55345

Cut and fill in the flood plain will accommodate an inground swimming pool

| Number | Name         | Size  | NOTES    | _             |
|--------|--------------|-------|----------|---------------|
| 1      | . ASH        | 17in. | Diseased | to be removed |
| 2      | Amur Maple   | 5 in. |          |               |
| 3      | Amur Maple   | 5 in. |          |               |
| 4      | Amur Maple   | 5 in. |          |               |
| 5      | Box Elder    | 7in.  |          |               |
| 6      | Amur Maple   | 6in.  |          |               |
| 7      | ' Amur Maple | 6in.  |          |               |
| 8      | Buckthorn    | 4in.  |          |               |
| 9      | Box Elder    | 8in.  |          |               |
| 10     | Box Elder    | 5in.  |          |               |