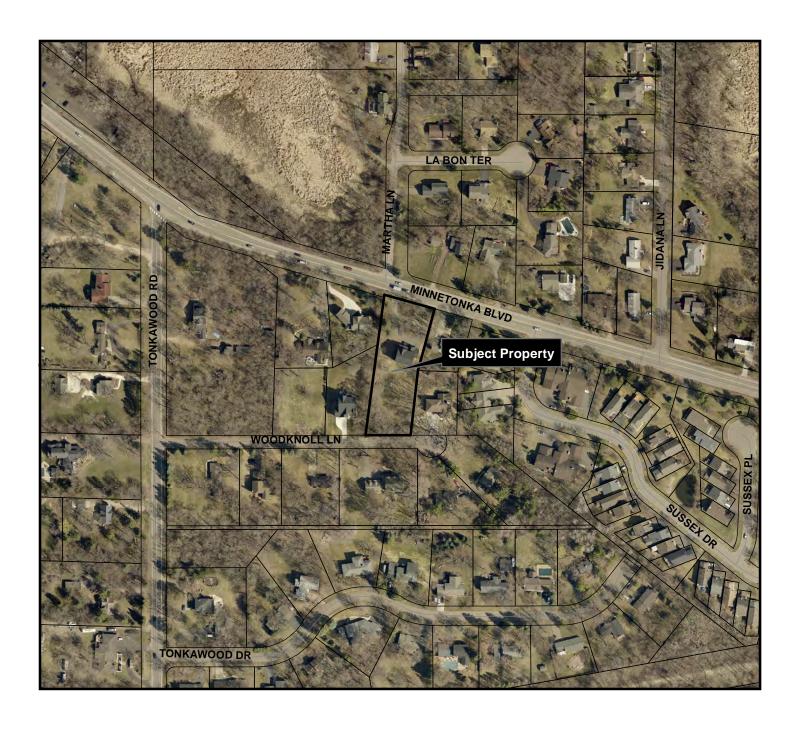

## **Location Map**

Project: Berg Residence Address: 15719 Minnetonka Blvd





## 1161 Sims RD. NW, Oak Grove, MN. 55011

## **Flood Plain Alteration statement for:**

Korey Berg 15719 Minnetonka Blvd. Minnetonka, MN. 55345

Cut and fill in the flood plain will accommodate an inground swimming pool









| Number | Name         | Size  | NOTES    | _             |
|--------|--------------|-------|----------|---------------|
| 1      | . ASH        | 17in. | Diseased | to be removed |
| 2      | Amur Maple   | 5 in. |          |               |
| 3      | Amur Maple   | 5 in. |          |               |
| 4      | Amur Maple   | 5 in. |          |               |
| 5      | Box Elder    | 7in.  |          |               |
| 6      | Amur Maple   | 6in.  |          |