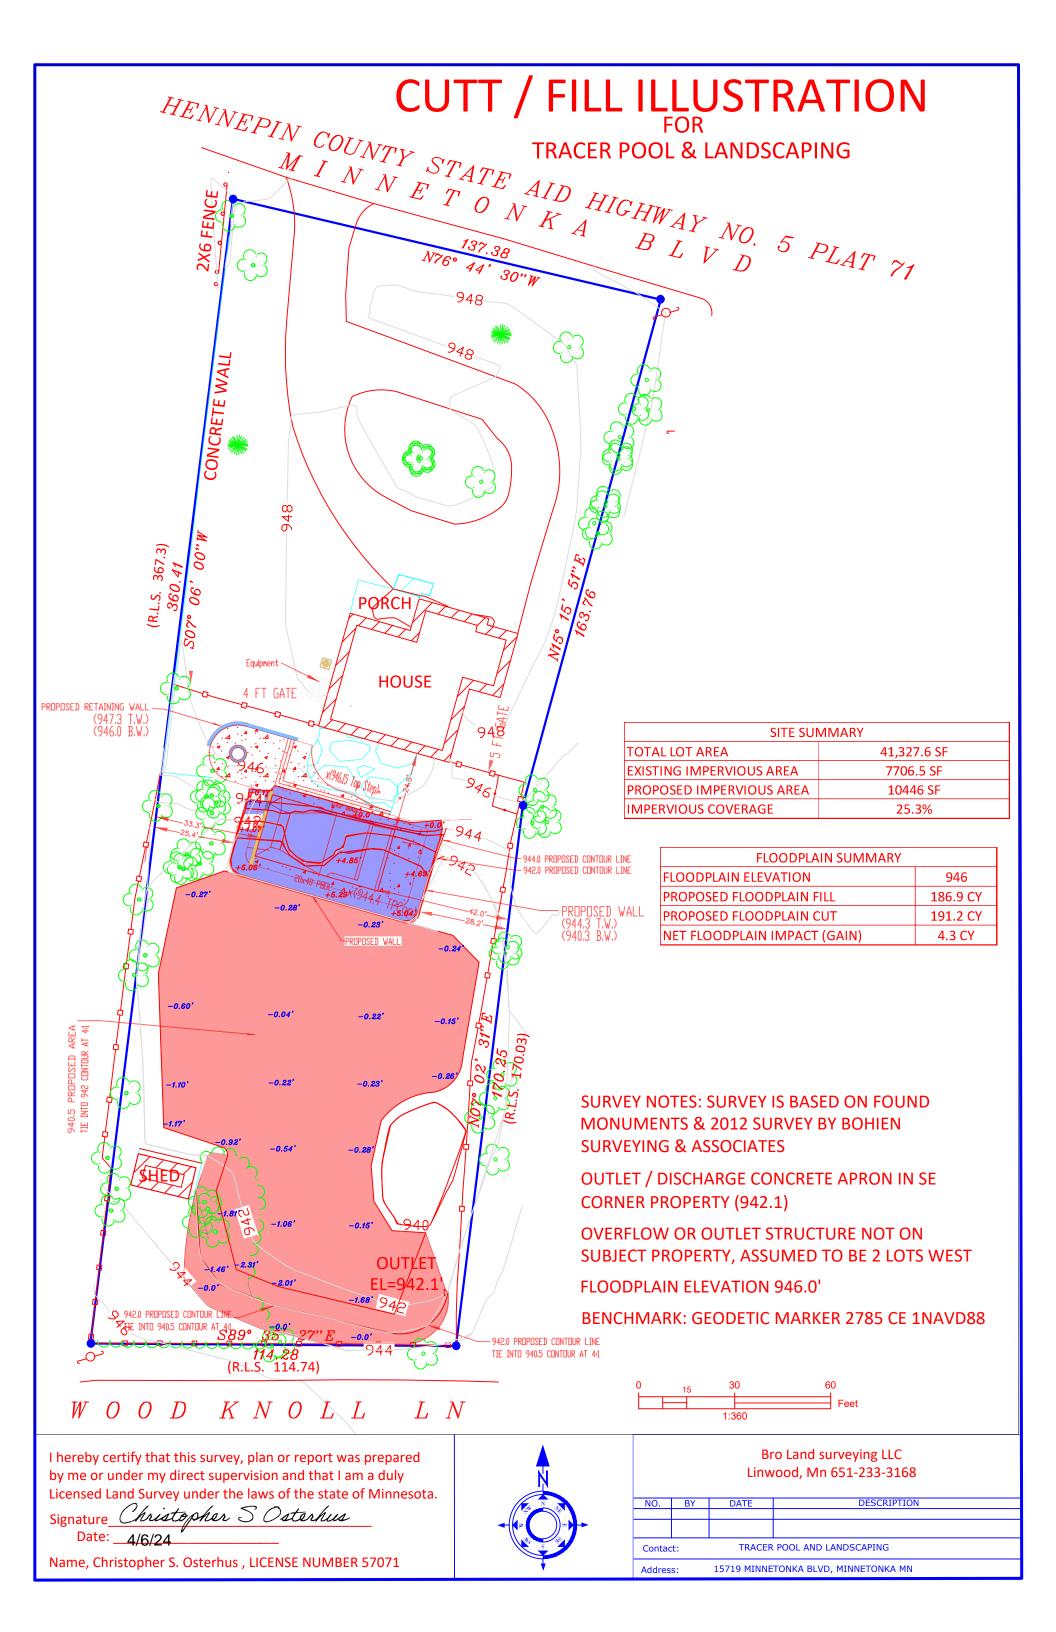

## **Flood Plain Alteration statement for:**

Korey Berg 15719 Minnetonka Blvd. Minnetonka, MN. 55345

Cut and fill in the flood plain will accommodate an inground swimming pool

| Number | Name         | Size  | NOTES    | _             |
|--------|--------------|-------|----------|---------------|
| 1      | . ASH        | 17in. | Diseased | to be removed |
| 2      | Amur Maple   | 5 in. |          |               |
| 3      | Amur Maple   | 5 in. |          |               |
| 4      | Amur Maple   | 5 in. |          |               |
| 5      | Box Elder    | 7in.  |          |               |
| 6      | Amur Maple   | 6in.  |          |               |
| 7      | ' Amur Maple | 6in.  |          |               |
| 8      | Buckthorn    | 4in.  |          |               |
| 9      | Box Elder    | 8in.  |          |               |
| 10     | Box Elder    | 5in.  |          |               |