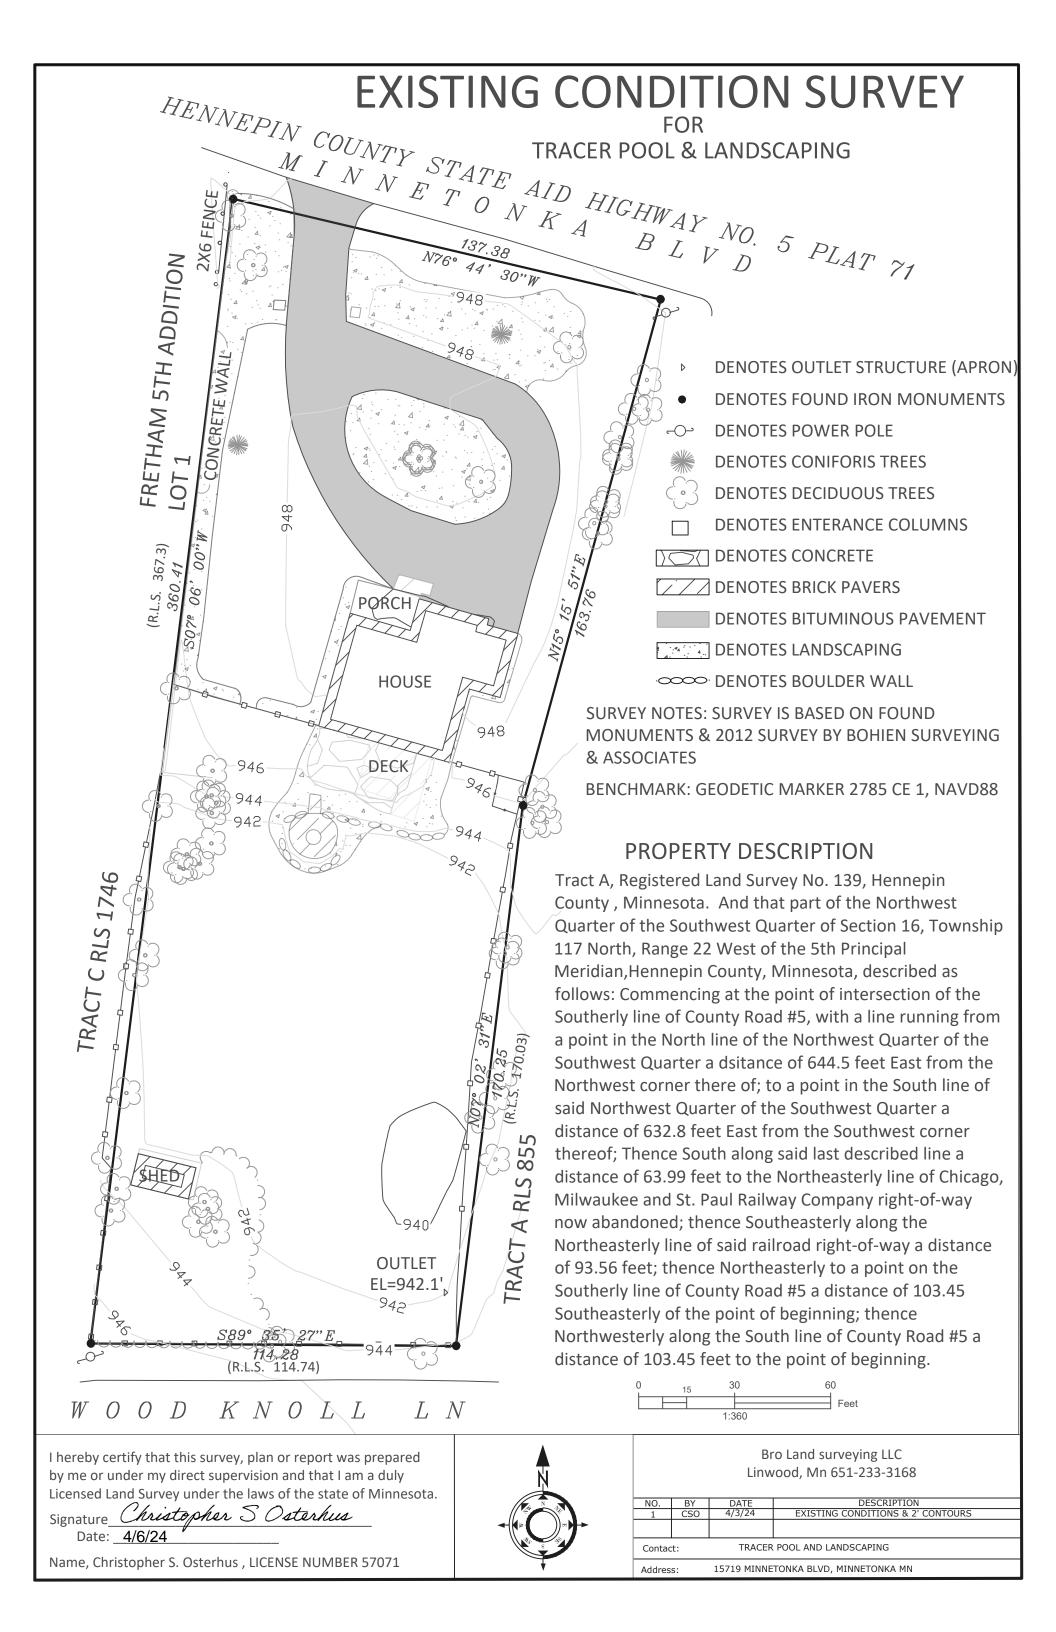

## **Flood Plain Alteration statement for:**

Korey Berg 15719 Minnetonka Blvd. Minnetonka, MN. 55345

Cut and fill in the flood plain will accommodate an inground swimming pool

| Number | Name         | Size  | NOTES    | _             |
|--------|--------------|-------|----------|---------------|
| 1      | . ASH        | 17in. | Diseased | to be removed |
| 2      | Amur Maple   | 5 in. |          |               |
| 3      | Amur Maple   | 5 in. |          |               |
| 4      | Amur Maple   | 5 in. |          |               |
| 5      | Box Elder    | 7in.  |          |               |
| 6      | Amur Maple   | 6in.  |          |               |
| 7      | ' Amur Maple | 6in.  |          |               |
| 8      | Buckthorn    | 4in.  |          |               |
| 9      | Box Elder    | 8in.  |          |               |
| 10     | Box Elder    | 5in.  |          |               |