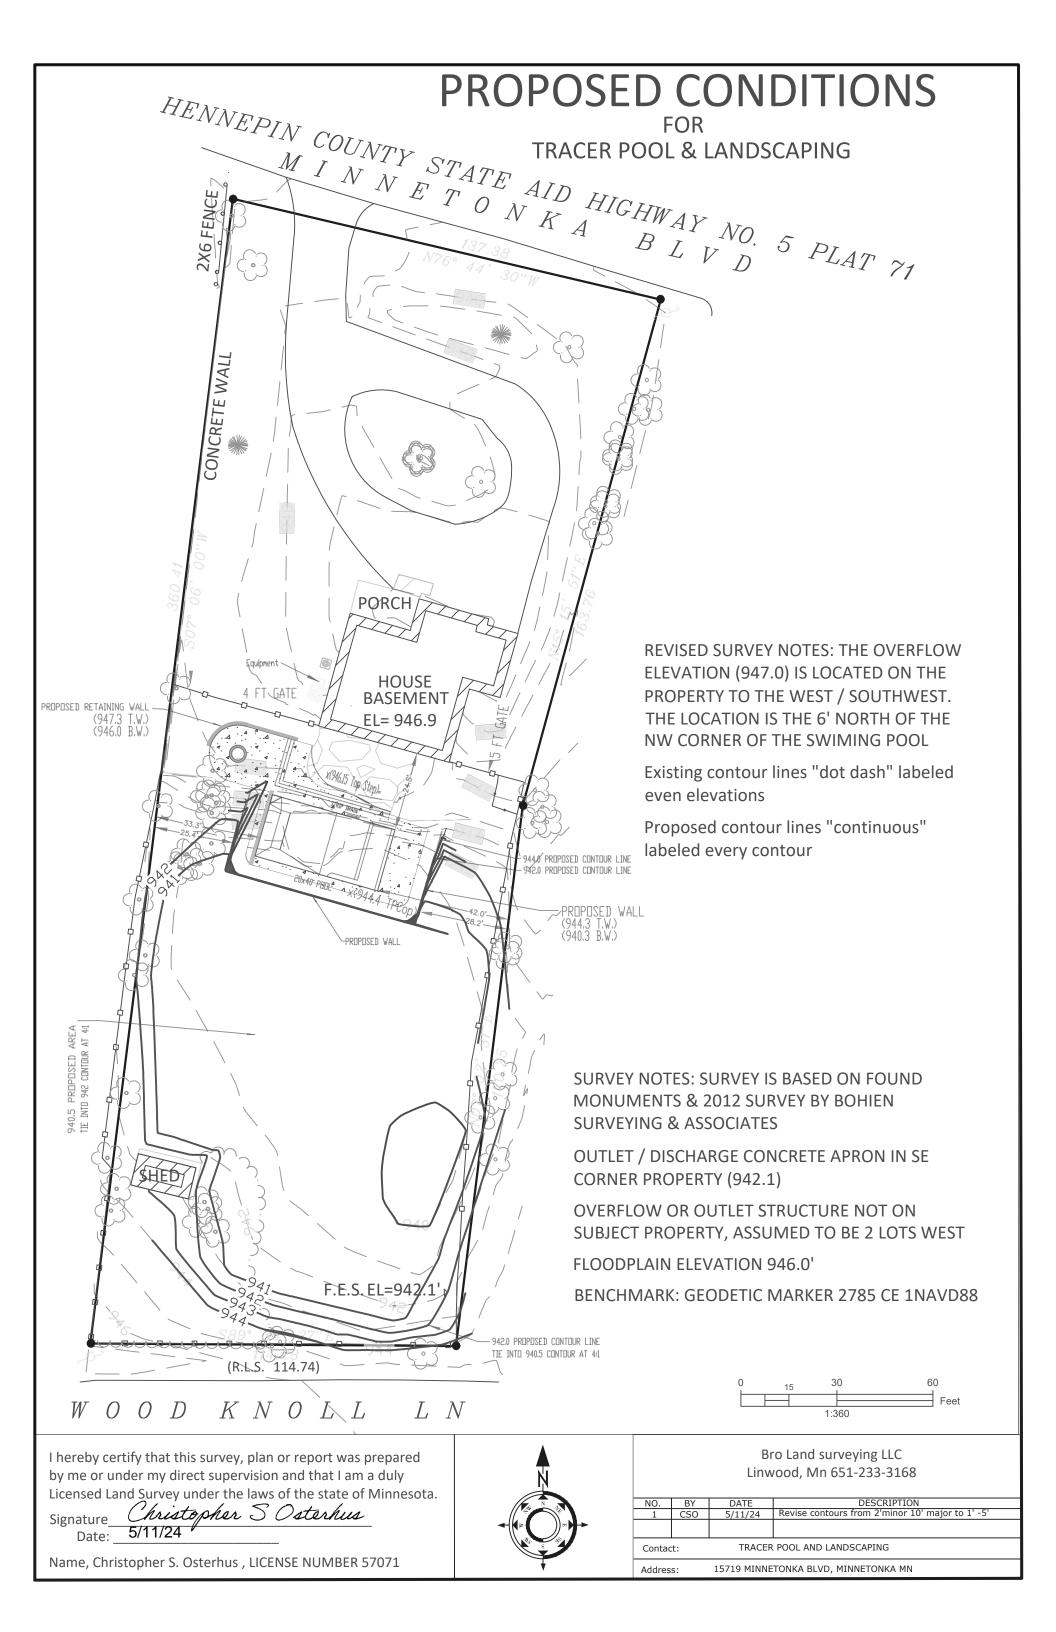

## **Flood Plain Alteration statement for:**

Korey Berg 15719 Minnetonka Blvd. Minnetonka, MN. 55345

Cut and fill in the flood plain will accommodate an inground swimming pool

| Number | Name         | Size  | NOTES    | _             |
|--------|--------------|-------|----------|---------------|
| 1      | . ASH        | 17in. | Diseased | to be removed |
| 2      | Amur Maple   | 5 in. |          |               |
| 3      | Amur Maple   | 5 in. |          |               |
| 4      | Amur Maple   | 5 in. |          |               |
| 5      | Box Elder    | 7in.  |          |               |
| 6      | Amur Maple   | 6in.  |          |               |
| 7      | ' Amur Maple | 6in.  |          |               |
| 8      | Buckthorn    | 4in.  |          |               |
| 9      | Box Elder    | 8in.  |          |               |
| 10     | Box Elder    | 5in.  |          |               |