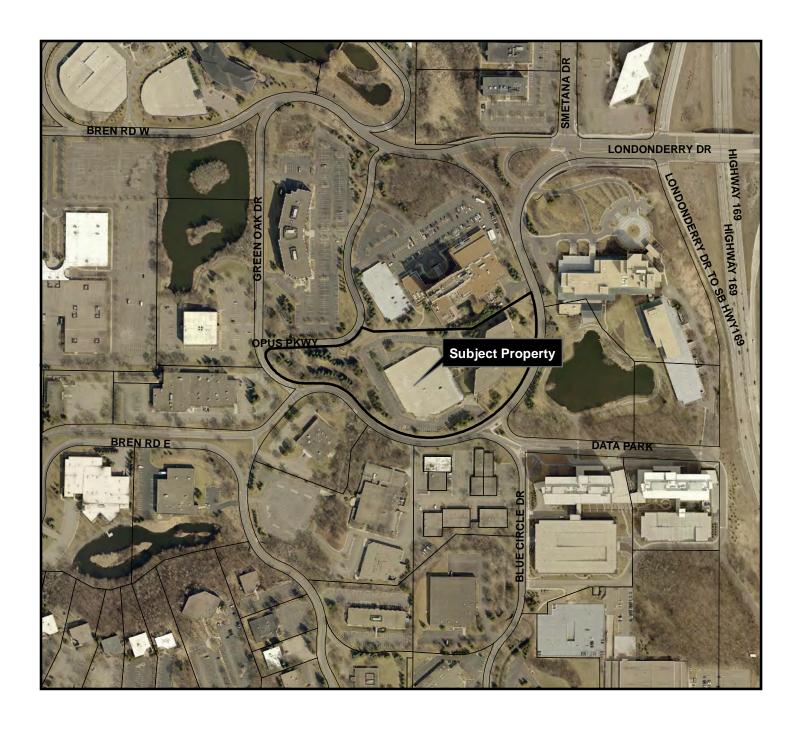

COMPUTER DIRECTORY:
K:JOBS/59995 OPUS PARKWAY/DWG/

EXTERIOR
RENDERINGS PUD AMENDMENT

**PUD301** 

Stratasys, a global frontrunner in industrial 3D printing and additive manufacturing solutions, is set to establish its international headquarters at the premises located at **5995 Opus Drive**. The building will primarily serve as an office space, incorporating areas dedicated to design, engineering, testing, and training per the building's operational needs. Plans are underway to install a new elevator at the building's southern end. Additionally, it is proposed that the exterior cladding be updated to align with the current cladding at the main entrance. Aside from the immediate area surrounding the new elevator installation, there are no plans for further changes to the site or the building's exterior, including the grading, drainage, landscaping, or access routes.