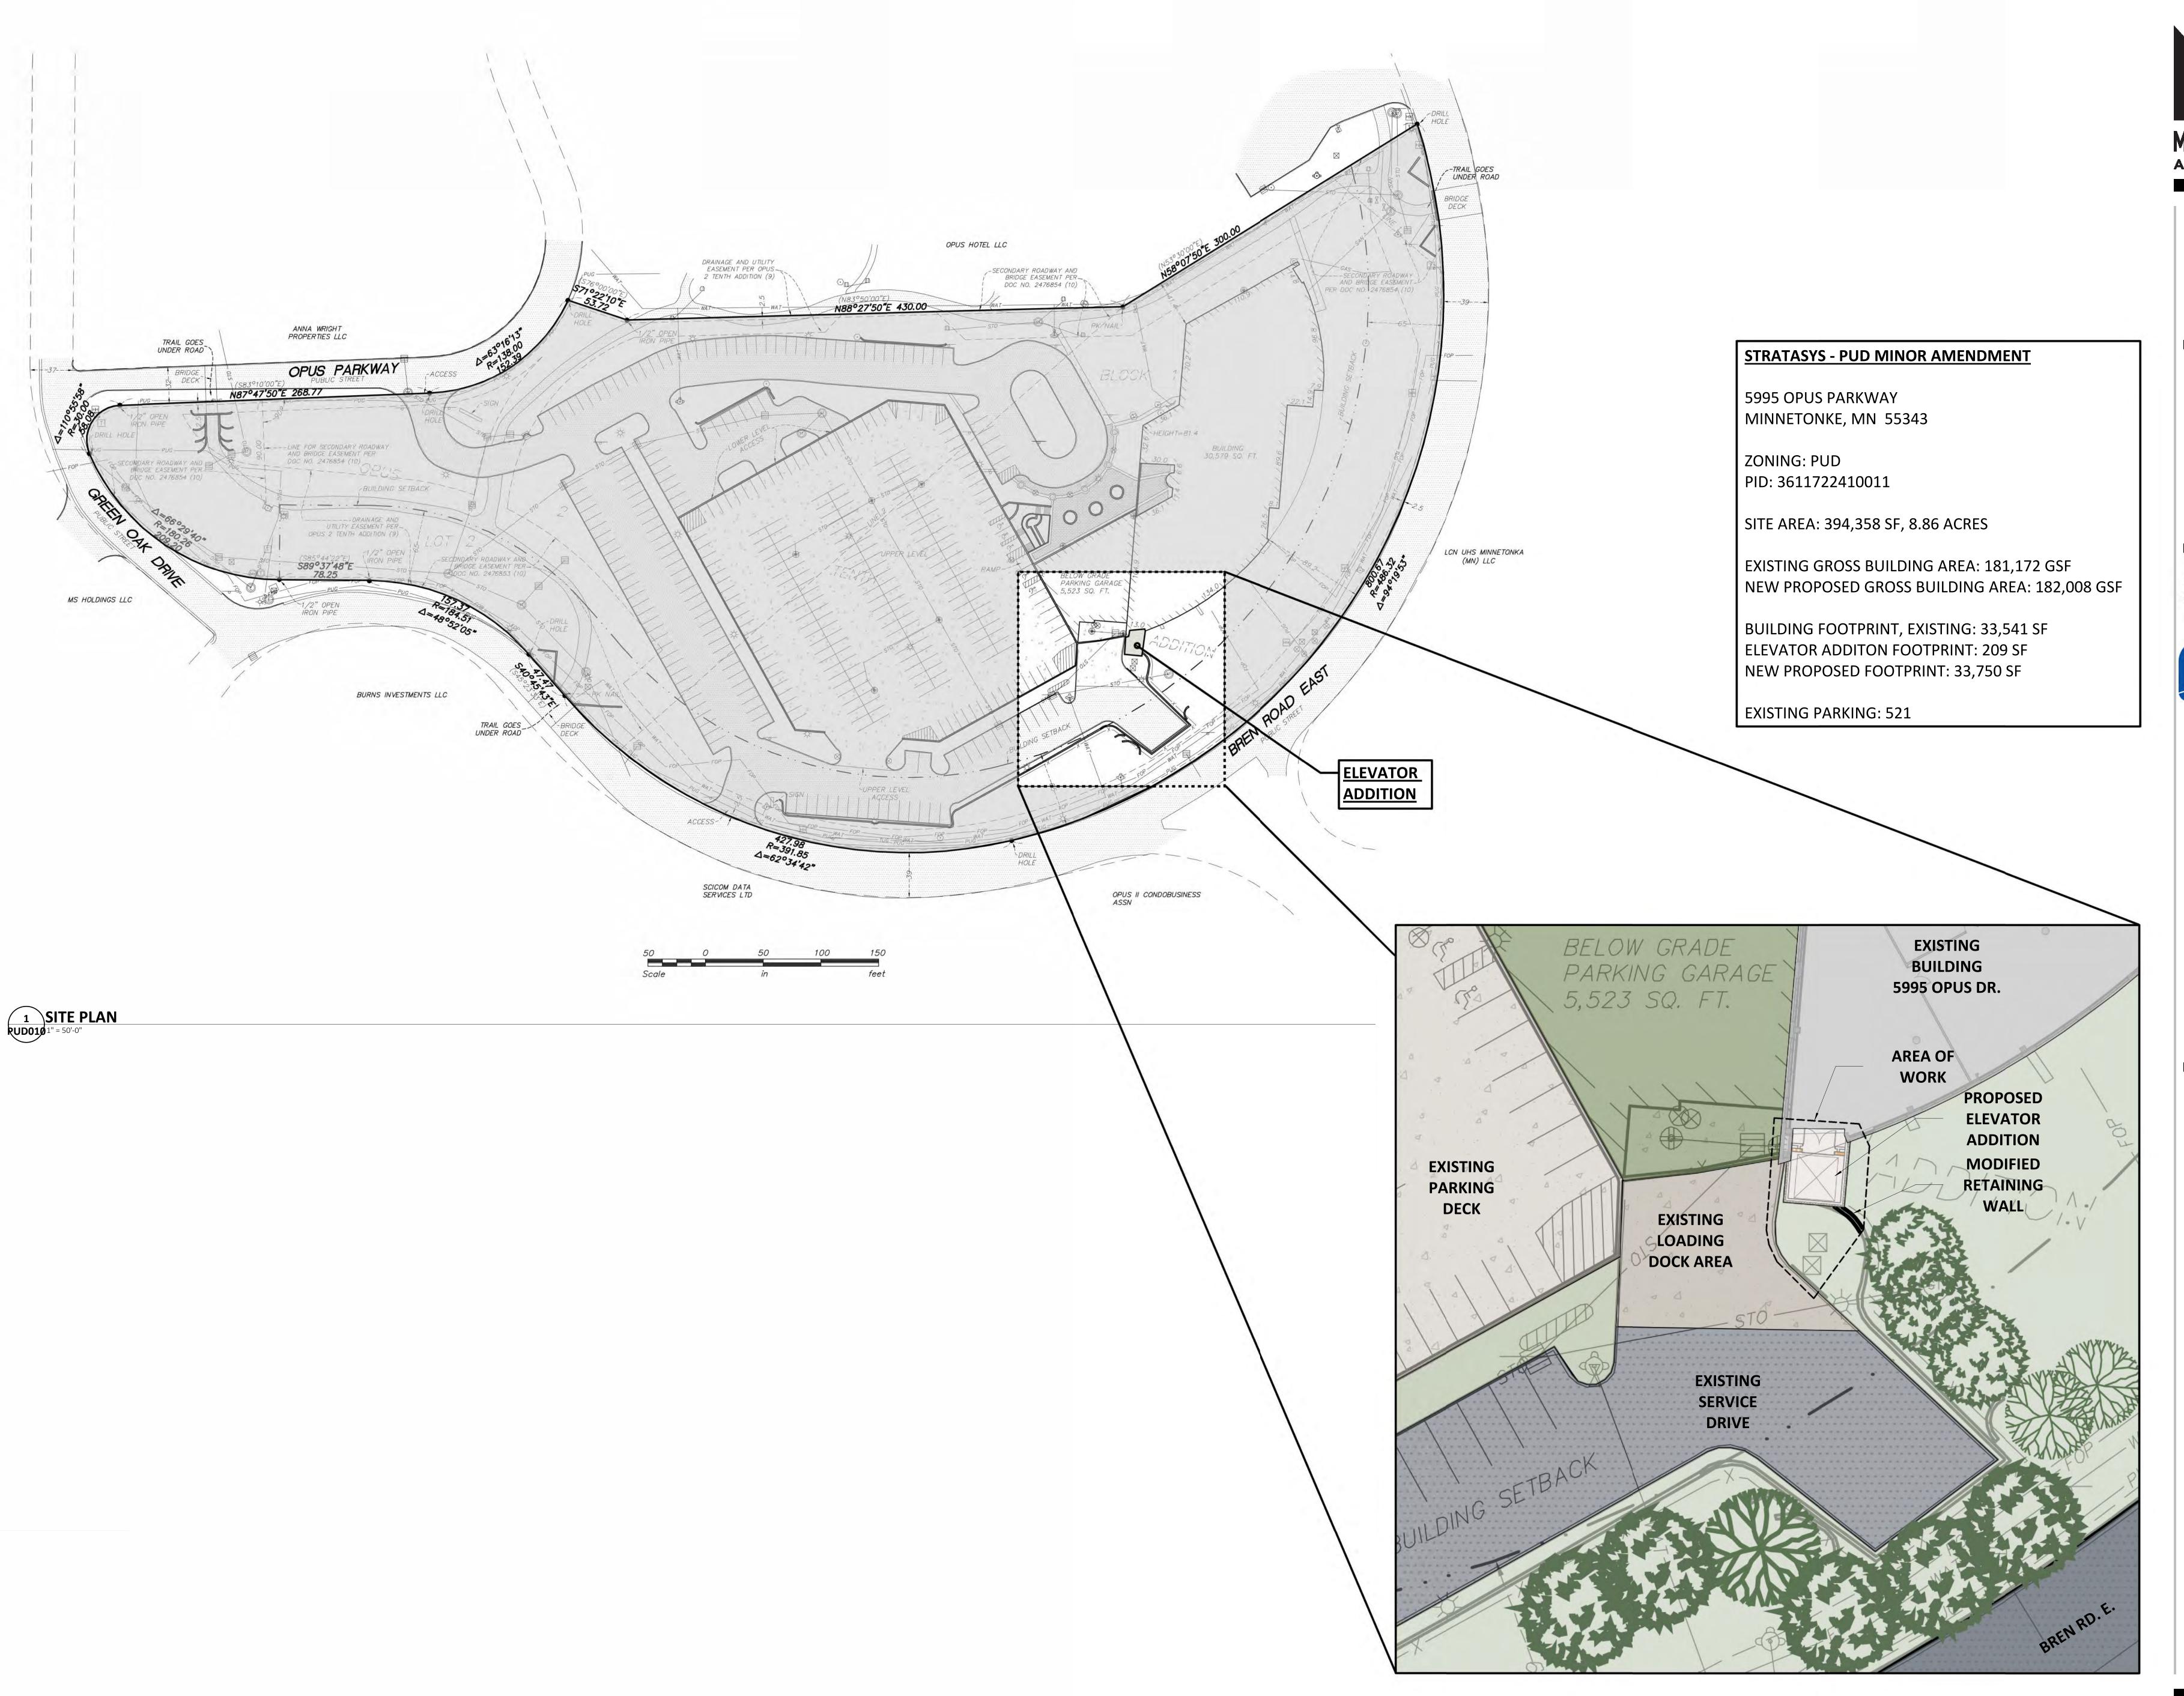

STRATASYS - OPUS PARKWAY

5995 OPUS PARKWAY MINNETONKA, MN 55343

| NO.         | DESCRIPTION       | DA                    | DATE       |  |
|-------------|-------------------|-----------------------|------------|--|
|             | PUD MINOR AME     | NDMENT 05/17/2024     | 05/17/2024 |  |
|             |                   |                       |            |  |
|             |                   |                       |            |  |
|             |                   |                       |            |  |
|             |                   |                       |            |  |
|             |                   |                       |            |  |
|             |                   |                       |            |  |
|             |                   |                       |            |  |
|             |                   |                       |            |  |
|             |                   |                       |            |  |
|             |                   |                       |            |  |
|             |                   |                       |            |  |
| PROJE       | ECT NUMBER:       | 24126                 |            |  |
| DRAW        | N BY:             | J. LARSON             |            |  |
| CHECKED BY: |                   | S. PAETZEL/T. MOHAGEN |            |  |
| DATE:       |                   | 05/17/2024            |            |  |
| COMP        | UTER DIRECTORY:   |                       |            |  |
| K:JOBS      | S/59995 OPUS PARK | (WAY/DWG/             |            |  |

COMPUTER DIRECTORY:
K:JOBS/59995 OPUS PARKWAY/DWG/

EXTERIOR
RENDERINGS PUD AMENDMENT

**PUD301** 

Stratasys, a global frontrunner in industrial 3D printing and additive manufacturing solutions, is set to establish its international headquarters at the premises located at **5995 Opus Drive**. The building will primarily serve as an office space, incorporating areas dedicated to design, engineering, testing, and training per the building's operational needs. Plans are underway to install a new elevator at the building's southern end. Additionally, it is proposed that the exterior cladding be updated to align with the current cladding at the main entrance. Aside from the immediate area surrounding the new elevator installation, there are no plans for further changes to the site or the building's exterior, including the grading, drainage, landscaping, or access routes.