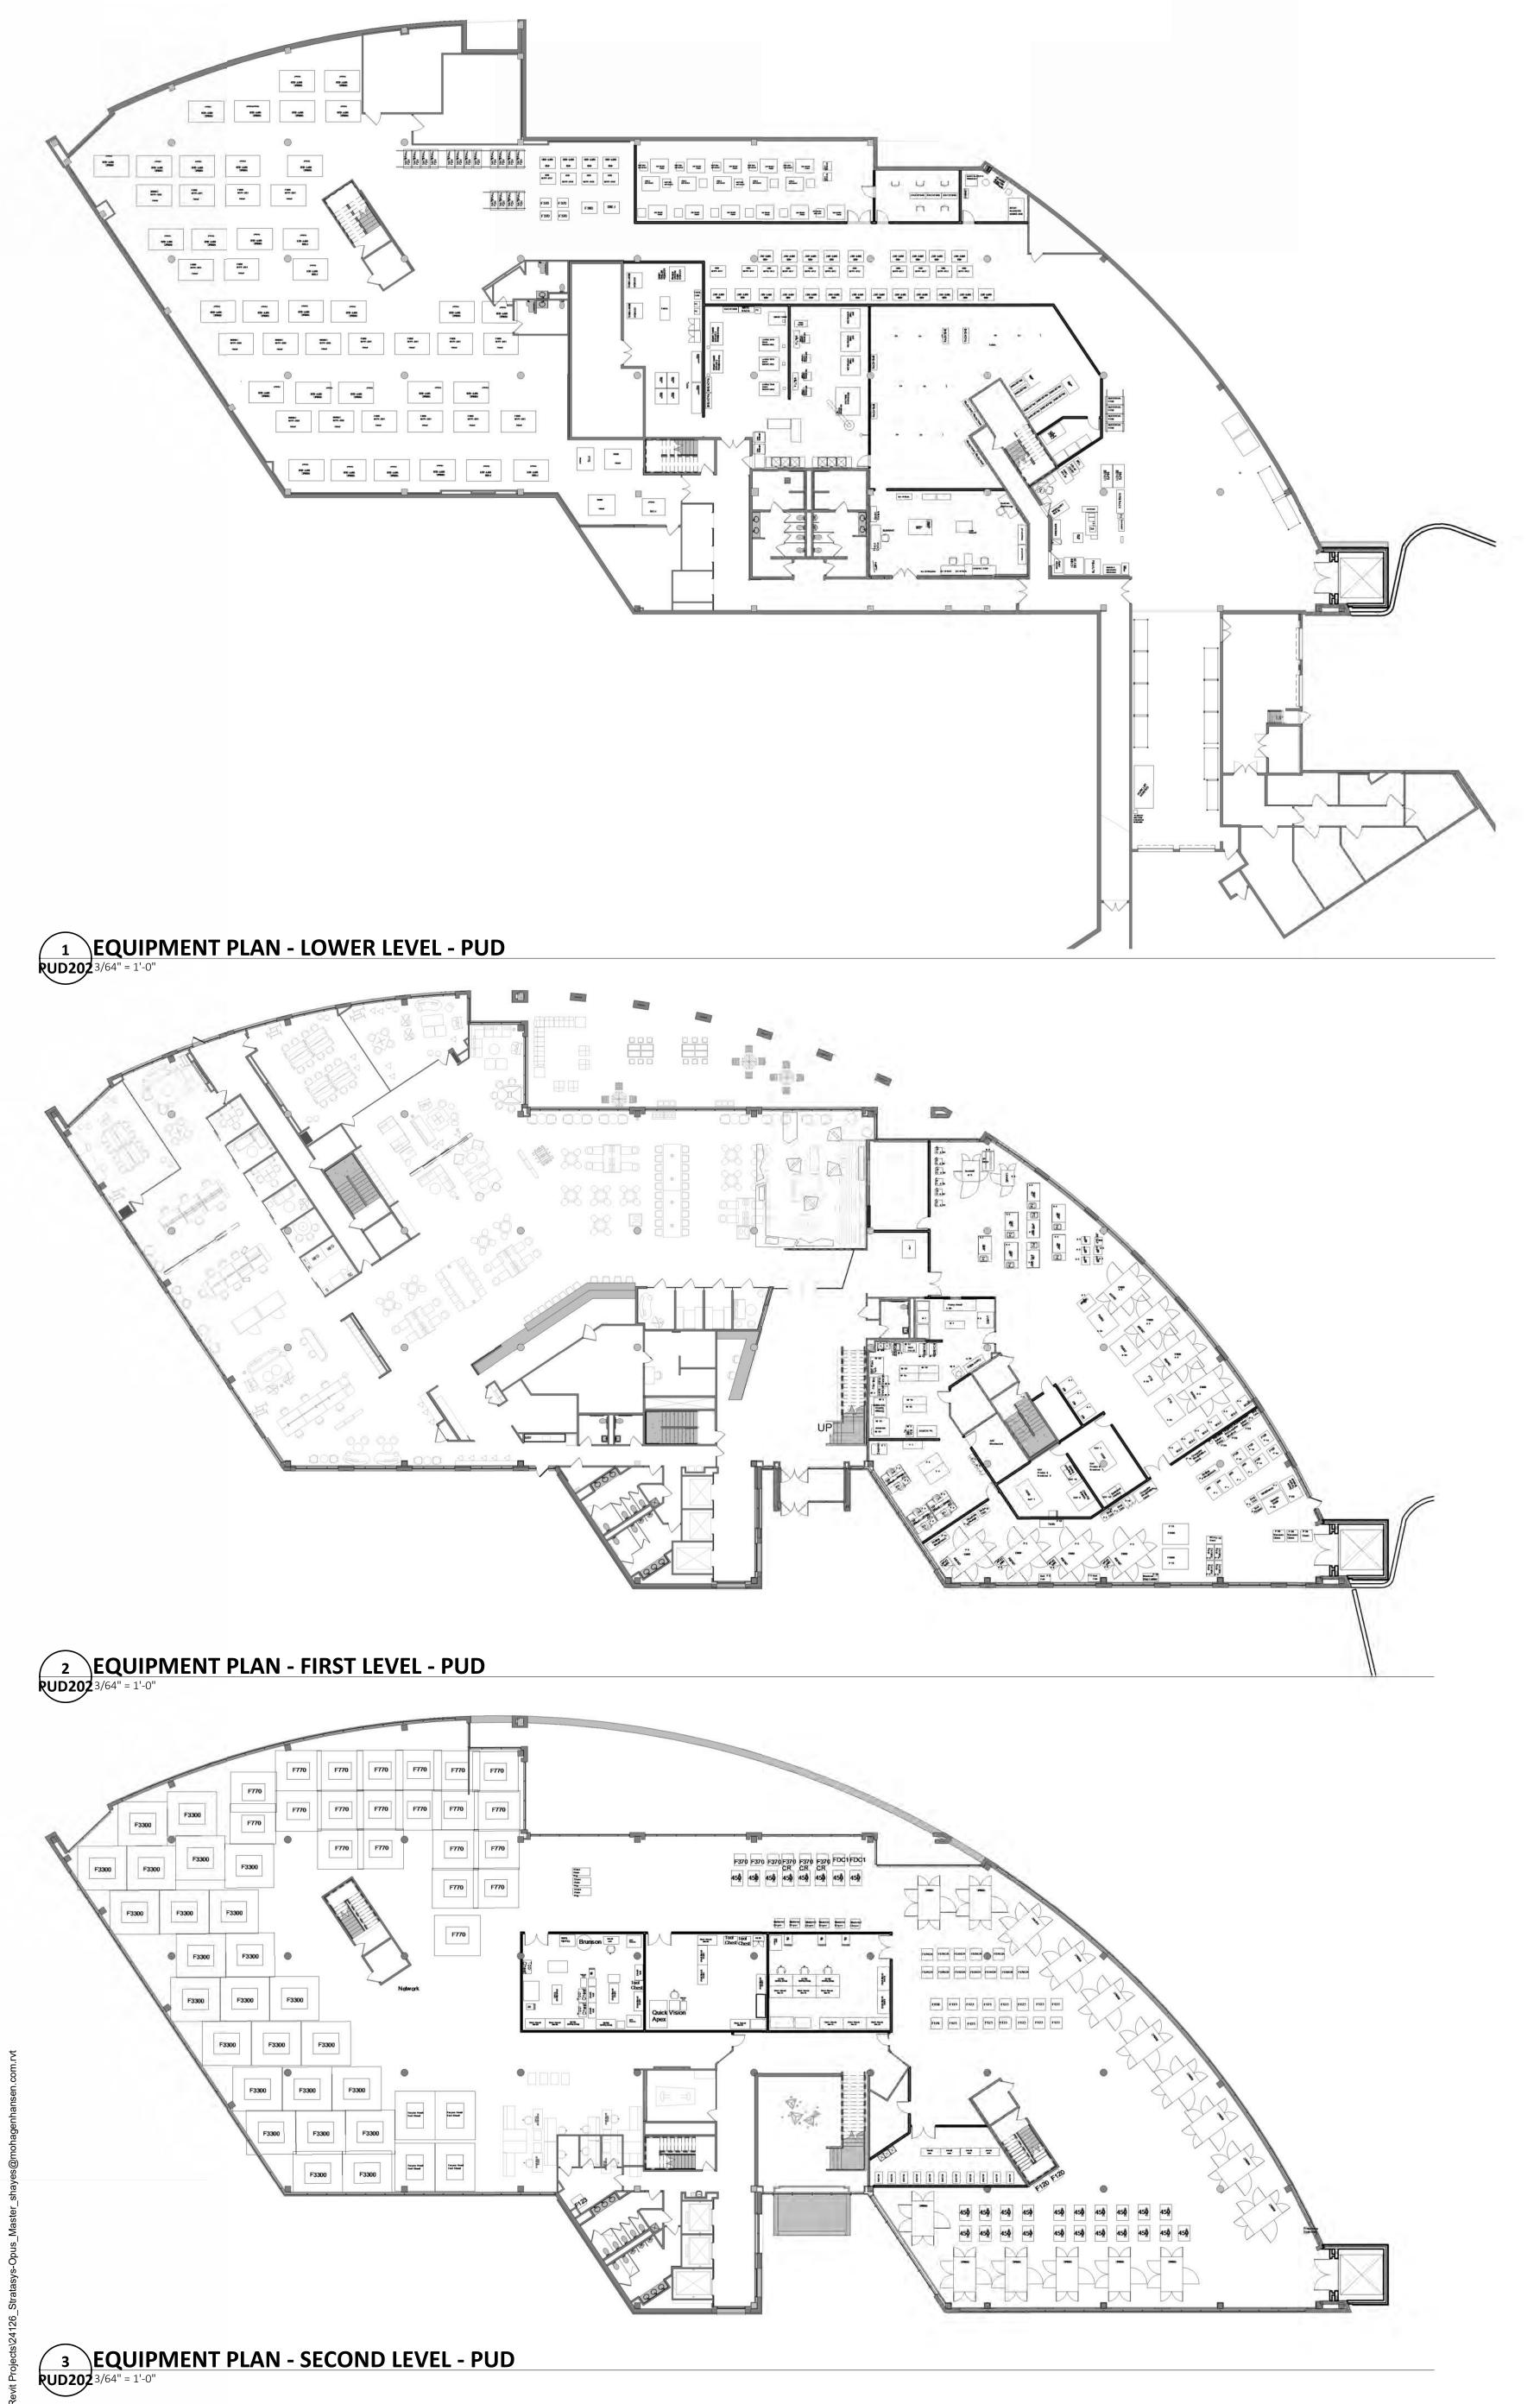

DATE: 05/17/2024

COMPUTER DIRECTORY:
K:JOBS/59995 OPUS PARKWAY/DWG/

FLOOR PLANS -PUD AMENDMENT

4 EQUIPMENT PLAN - THIRD LEVEL - PUD PUD202 3/64" = 1'-0"

5 EQUIPMENT PLAN - FOURTH LEVEL - PUD 3/64" = 1'-0"

6 EQUIPMENT PLAN - FIFTH LEVEL - PUD RUD202 3/64" = 1'-0"

1000 Twelve Oaks Center Drive Suite 200, Wayzata, MN 55391 T: 952-426-7400

F: 952-426-7440

MohagenHansen.com

THE ARCHITECT SHALL BE DEEMED THE AUTHORS AND OWNERS OF THEIR RESPECTIVE INSTRUMENTS OF SERVICE AND SHALL RETAIN ALL COMMON LAW, STATUTORY AND OTHER RESERVED RIGHTS, INCLUDING COPYRIGHTS OF THE ATTACHED

T NUMBER: 24126

BY: J. LARSON

D BY: S. PAETZEL/

S. PAETZEL/T. MOHAGEN

COMPUTER DIRECTORY:
K:JOBS/59995 OPUS PARKWAY/DWG/

EQUIPMENT PLAN
- PUD

**AMENDMENT** 

1000 Twelve Oaks Center Drive