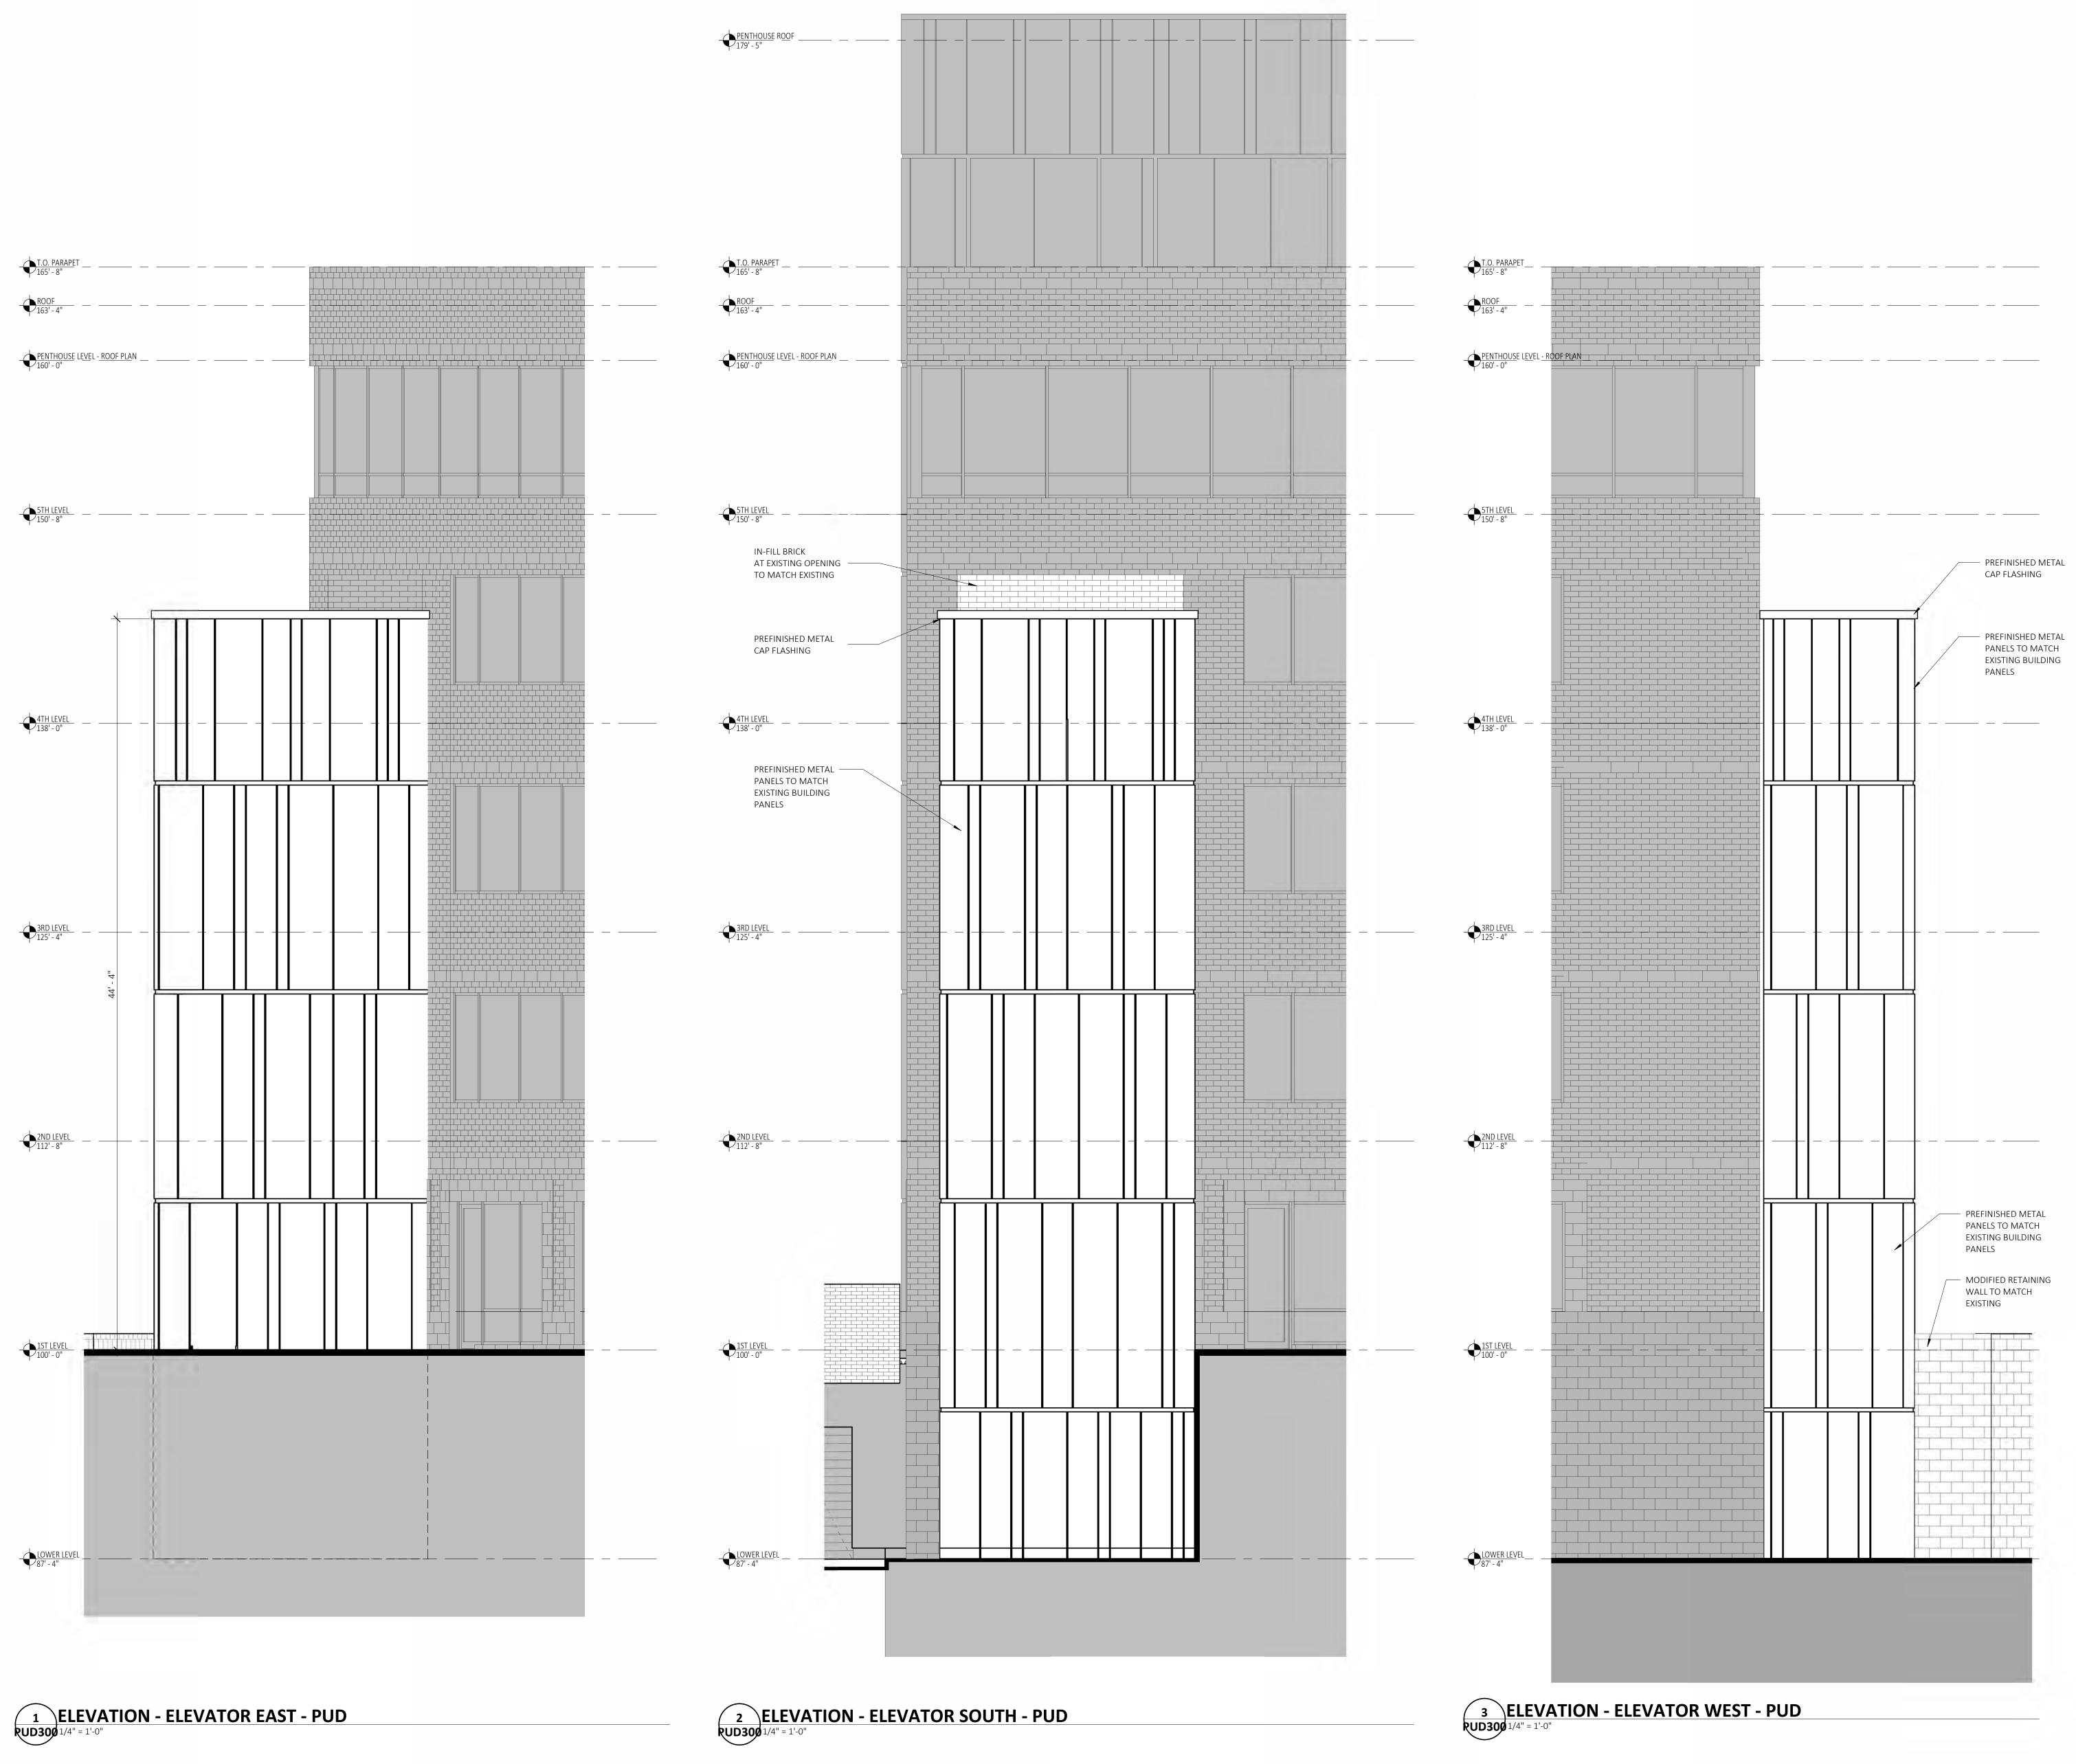

ENLARGED
EXTERIOR
ELEVATIONS - PUD
AMENDMENT

**PUD300** 

MOHAGEN HANSEN
Architecture | Interiors

1000 Twelve Oaks Center Drive

Suite 200, Wayzata, MN 55391

T: 952-426-7440 F: 952-426-7440

MohagenHansen.com

THE ARCHITECT SHALL BE DEEMED THE AUTHORS AND OWNERS OF THEIR RESPECTIVE INSTRUMENTS OF SERVICE AND SHALL RETAIN ALL COMMON LAW, STATUTORY AND OTHER RESERVED RIGHTS, INCLUDING COPYRIGHTS OF THE ATTACHED DOCUMENTS.

COMPUTER DIRECTORY:
K:JOBS/59995 OPUS PARKWAY/DWG/

EXTERIOR
RENDERINGS PUD AMENDMENT

**PUD301** 

Stratasys, a global frontrunner in industrial 3D printing and additive manufacturing solutions, is set to establish its international headquarters at the premises located at **5995 Opus Drive**. The building will primarily serve as an office space, incorporating areas dedicated to design, engineering, testing, and training per the building's operational needs. Plans are underway to install a new elevator at the building's southern end. Additionally, it is proposed that the exterior cladding be updated to align with the current cladding at the main entrance. Aside from the immediate area surrounding the new elevator installation, there are no plans for further changes to the site or the building's exterior, including the grading, drainage, landscaping, or access routes.