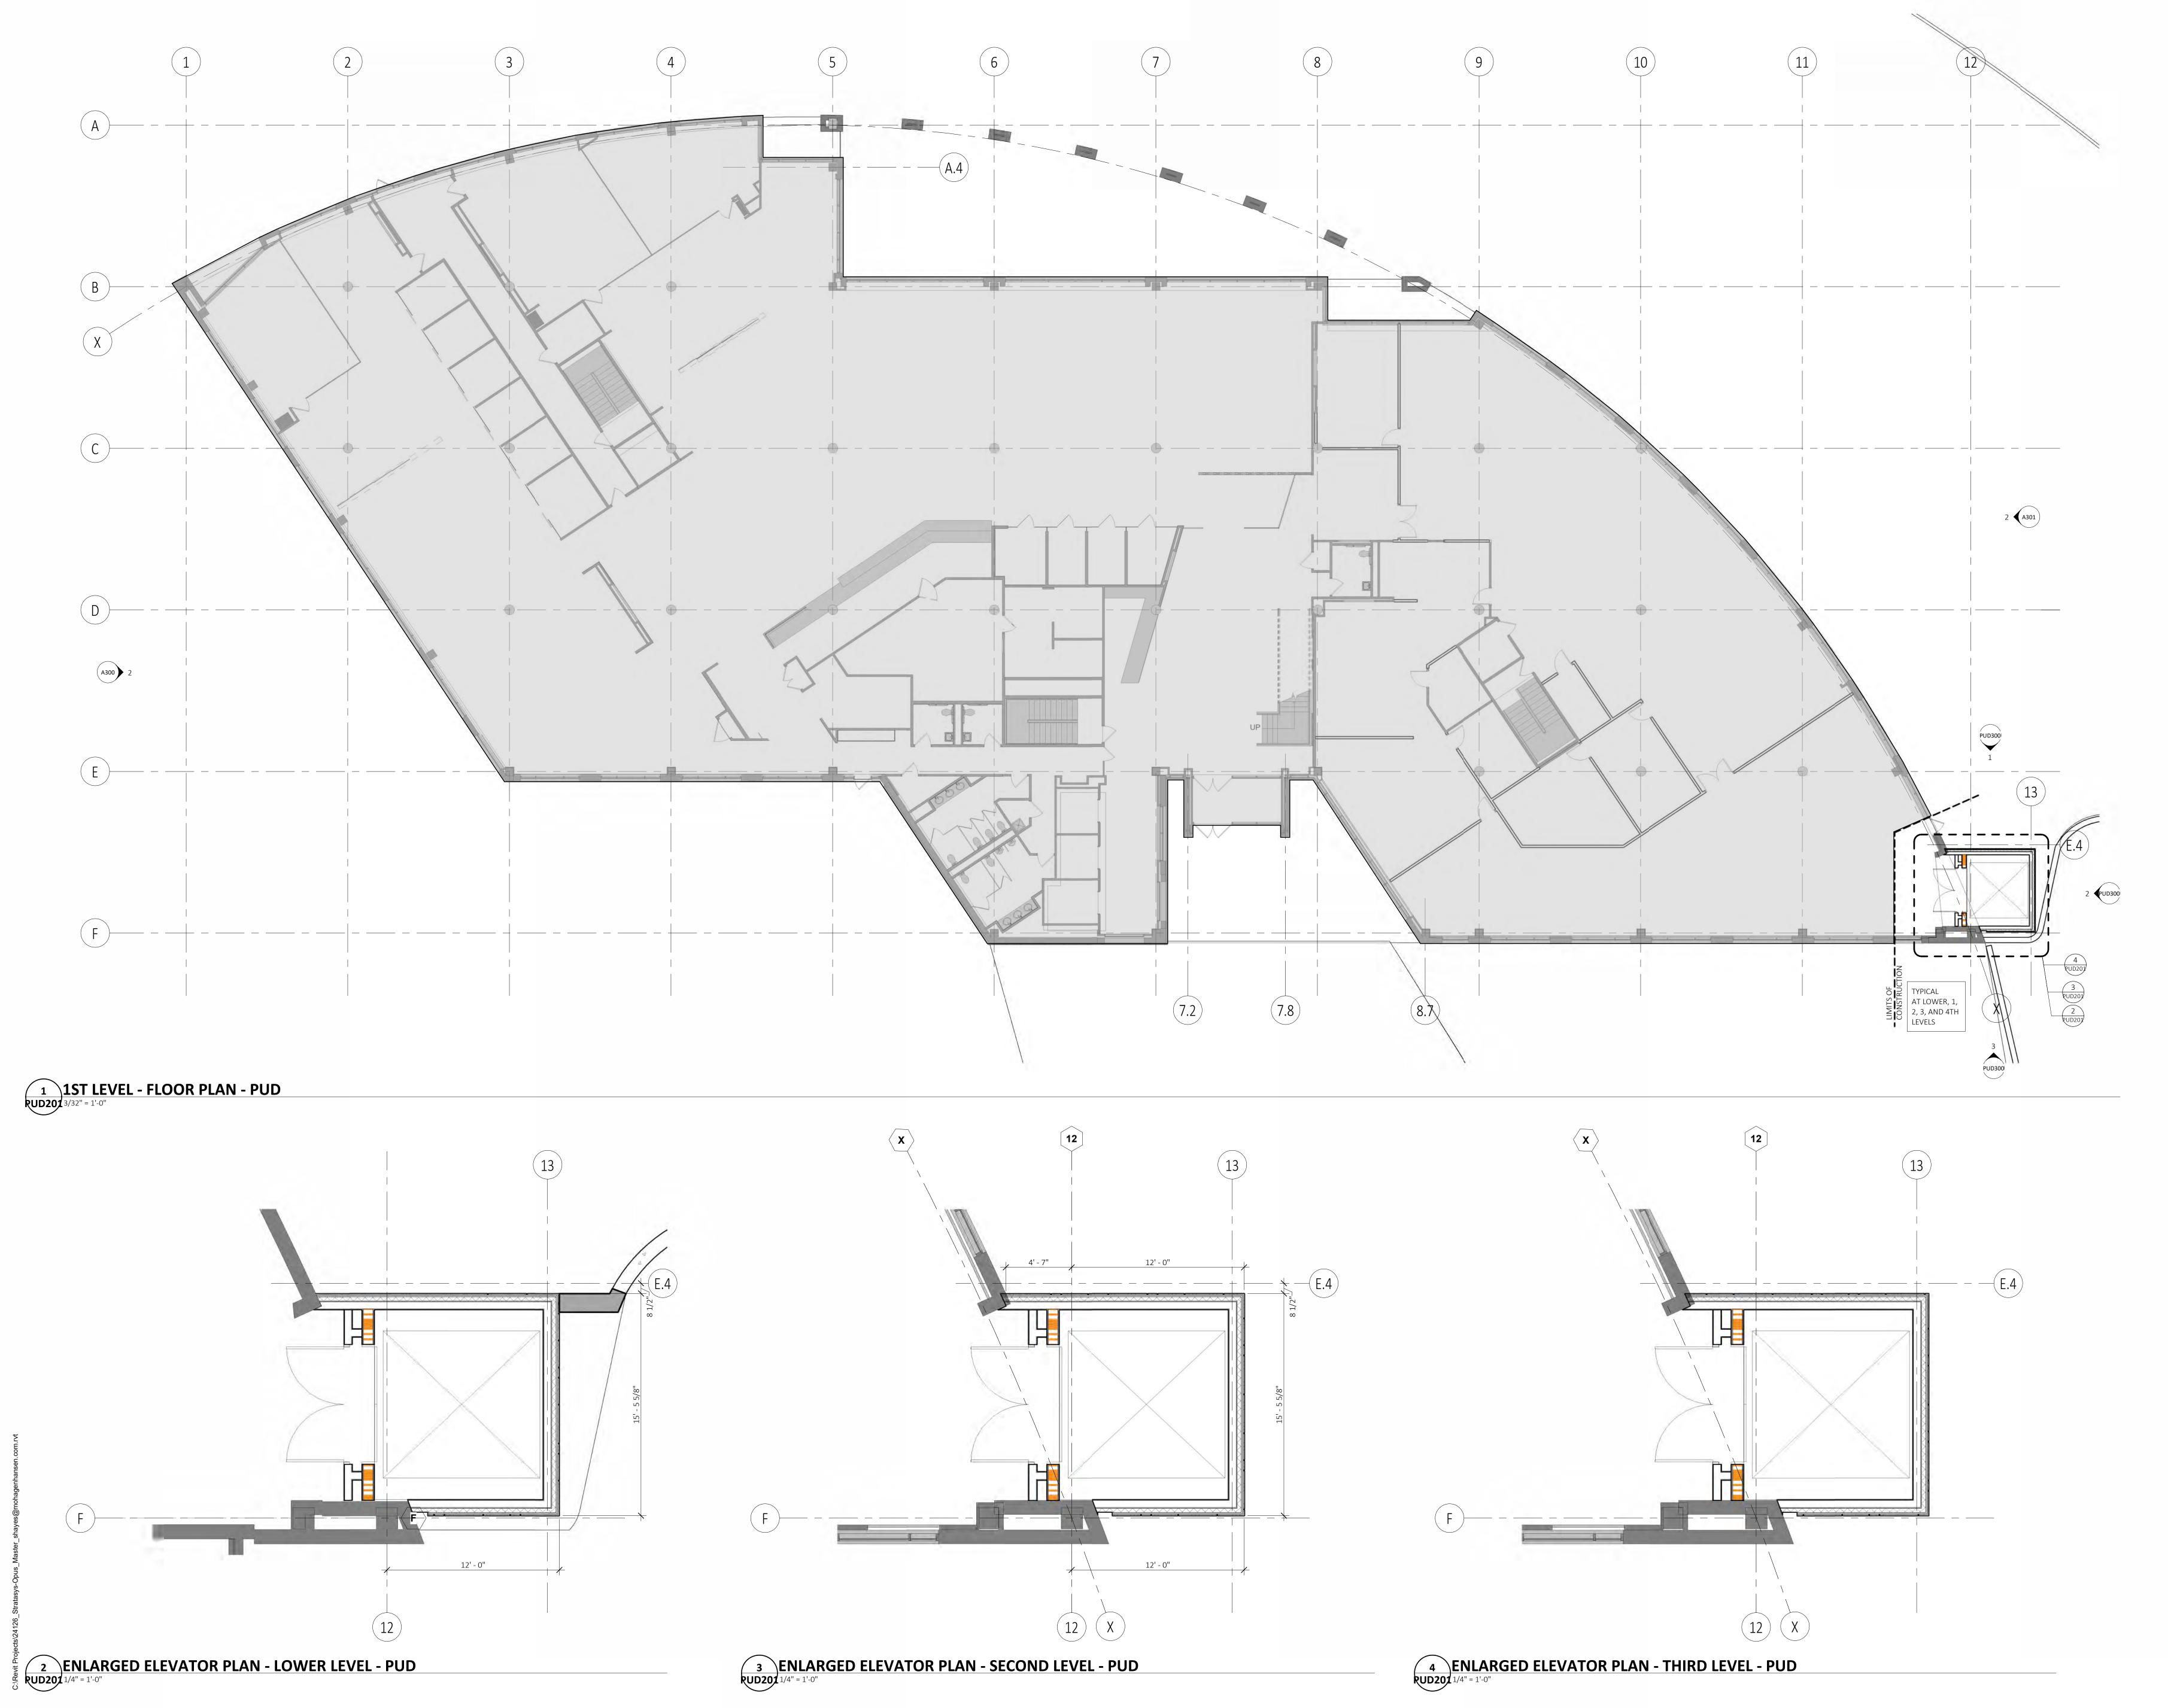

DOCUMENTS.

STRATASYS - OPUS PARKWAY

5995 OPUS PARKWAY MINNETONKA, MN 55343

| NO.         | DESCRIPTION PUD MINOR AMENDMENT |                       | DATE       |
|-------------|---------------------------------|-----------------------|------------|
|             |                                 |                       | 05/17/2024 |
|             |                                 |                       |            |
|             |                                 |                       |            |
|             |                                 |                       |            |
|             |                                 |                       |            |
|             |                                 |                       |            |
|             |                                 |                       |            |
|             |                                 |                       |            |
|             |                                 |                       |            |
|             |                                 |                       |            |
|             |                                 |                       |            |
|             |                                 | 04400                 |            |
| PROJE       | ECT NUMBER:                     | 24126                 |            |
| DRAWN BY:   |                                 | J. LARSON             | I          |
| CHECKED BY: |                                 | S. PAETZEL/T. MOHAGEN |            |

DATE: 05/17/2024

COMPUTER DIRECTORY:
K:JOBS/59995 OPUS PARKWAY/DWG/

FLOOR PLANS -PUD AMENDMENT

4 EQUIPMENT PLAN - THIRD LEVEL - PUD PUD202 3/64" = 1'-0"

5 EQUIPMENT PLAN - FOURTH LEVEL - PUD 3/64" = 1'-0"

COMPUTER DIRECTORY:
K:JOBS/59995 OPUS PARKWAY/DWG/

EXTERIOR
RENDERINGS PUD AMENDMENT

**PUD301** 

Stratasys, a global frontrunner in industrial 3D printing and additive manufacturing solutions, is set to establish its international headquarters at the premises located at **5995 Opus Drive**. The building will primarily serve as an office space, incorporating areas dedicated to design, engineering, testing, and training per the building's operational needs. Plans are underway to install a new elevator at the building's southern end. Additionally, it is proposed that the exterior cladding be updated to align with the current cladding at the main entrance. Aside from the immediate area surrounding the new elevator installation, there are no plans for further changes to the site or the building's exterior, including the grading, drainage, landscaping, or access routes.