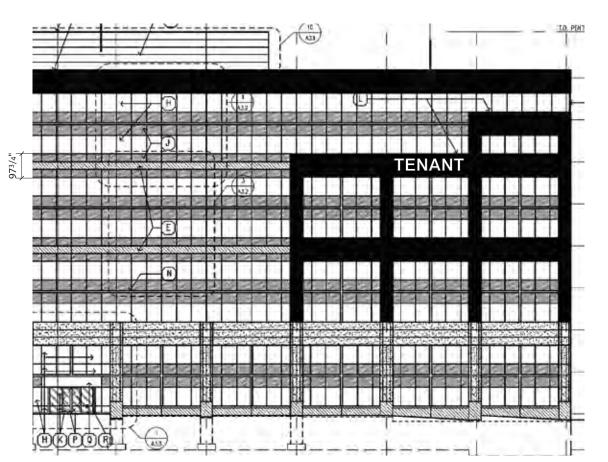

# FACE-LIT CHANNEL LETTERS (ILLUMINATED) \*LOCATION OPTION A\*

## CHANNEL LETTERS

- 5" DEEP FABRICATED CHANNEL LETTERS
- -WHITE ACRYLIC FACES
- -BLACK RETURNS
- -ILLUMINATES VIA WHITE LED'S

### MOUNTING

- STUD MOUNT FLUSH TO EXTERIOR BUILDING FACADE

### NOTES

- EXACT VERBIAGE TBD; 'TENANT' IS PLACEHOLDER COPY