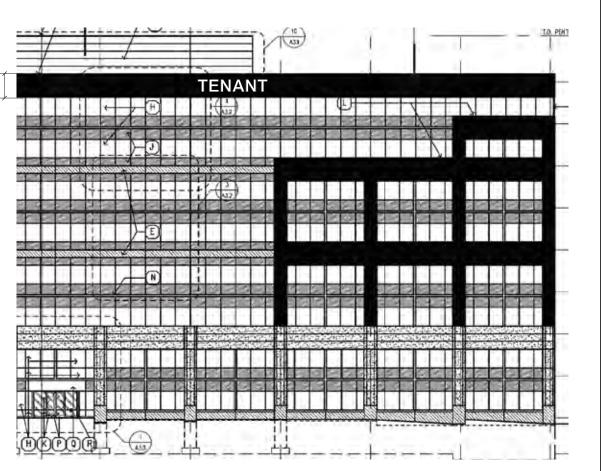

# FACE-LIT CHANNEL LETTERS (ILLUMINATED) \*LOCATION OPTION B\*

## CHANNEL LETTERS

- 5" DEEP FABRICATED CHANNEL LETTERS
- -WHITE ACRYLIC FACES
- -BLACK RETURNS
- -ILLUMINATES VIA WHITE LED'S

### MOUNTING

- STUD MOUNT FLUSH TO EXTERIOR BUILDING FACADE

### NOTES

- EXACT VERBIAGE TBD; 'TENANT' IS PLACEHOLDER COPY