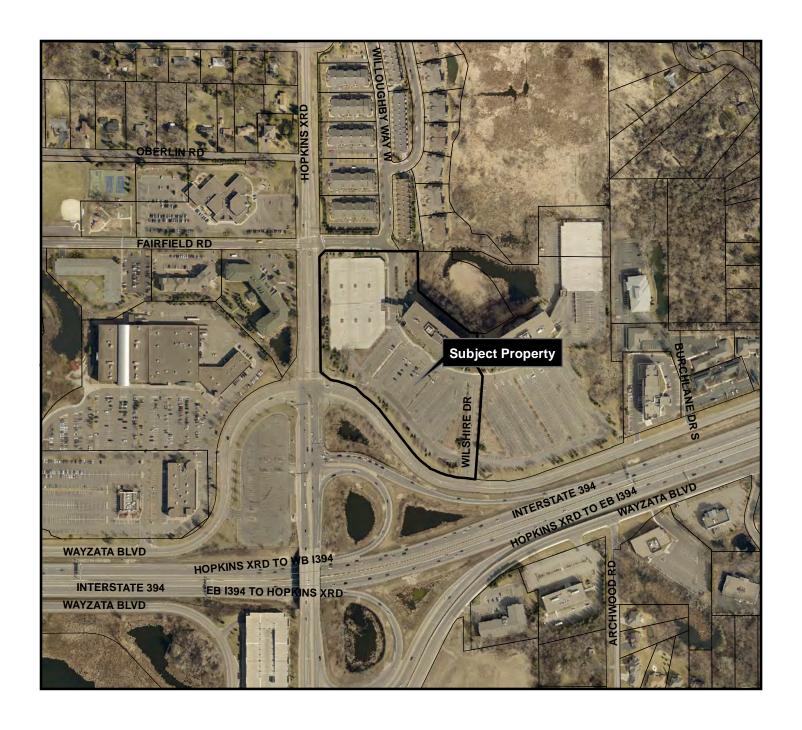

# **Location Map**

Project: Crescent Ridge I Address: 11100 Wayzata Blvd

#### SIGN REQUEST STATEMENT

Crescent Ridge I is one of two buildings which make up Crescent Ridge Corporate Center. As the buildings are owned, managed and leased by separate parties, the two buildings are considered direct competitors in their leasing efforts.

In 2023, the neighboring building, Crescent Ridge II, was approved for a second exterior building sign location for Alerus, a current tenant of Crescent Ridge I.

The owner of Crescent Ridge I is looking to gain approval for the same to be able to offer such exterior signage rights to prospects that may be considering both buildings and remain competitive. At this time, there is not a prospect with proposed exterior building signage rights. However, upon the Alerus relocation next door to Crescent Ridge II, Crescent Ridge I will have a larger space to market along with such signage rights.