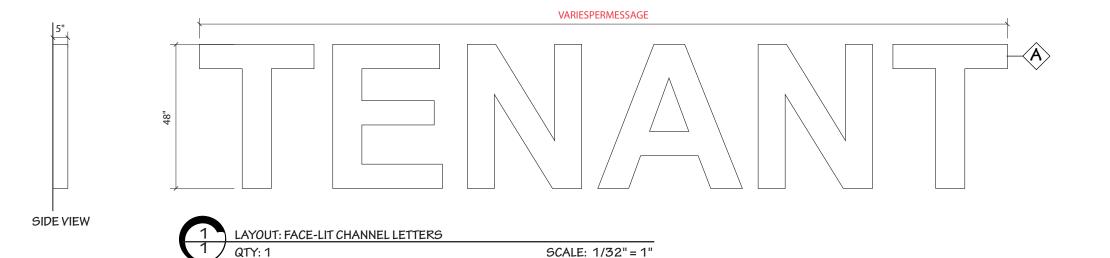

# FACE-LIT CHANNEL LETTERS (ILLUMINATED) \*LOCATION OPTION B\*

## CHANNEL LETTERS

- 5" DEEP FABRICATED CHANNEL LETTERS
- -WHITE ACRYLIC FACES
- -BLACK RETURNS
- -ILLUMINATES VIA WHITE LED'S

### MOUNTING

- STUD MOUNT FLUSH TO EXTERIOR BUILDING FACADE

### NOTES

- EXACT VERBIAGE TBD; 'TENANT' IS PLACEHOLDER COPY

# FACE-LIT CHANNEL LETTERS (ILLUMINATED) \*LOCATION OPTION A\*