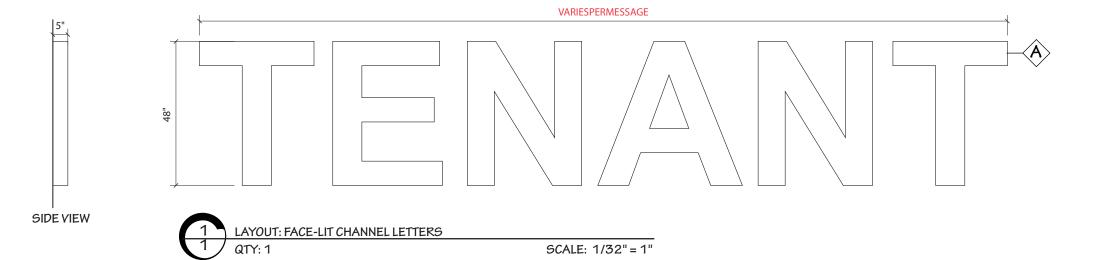

# FACE-LIT CHANNEL LETTERS (ILLUMINATED) \*LOCATION OPTION B\*

## CHANNEL LETTERS

- 5" DEEP FABRICATED CHANNEL LETTERS
- -WHITE ACRYLIC FACES
- -BLACK RETURNS
- -ILLUMINATES VIA WHITE LED'S

### MOUNTING

- STUD MOUNT FLUSH TO EXTERIOR BUILDING FACADE

### NOTES

- EXACT VERBIAGE TBD; 'TENANT' IS PLACEHOLDER COPY