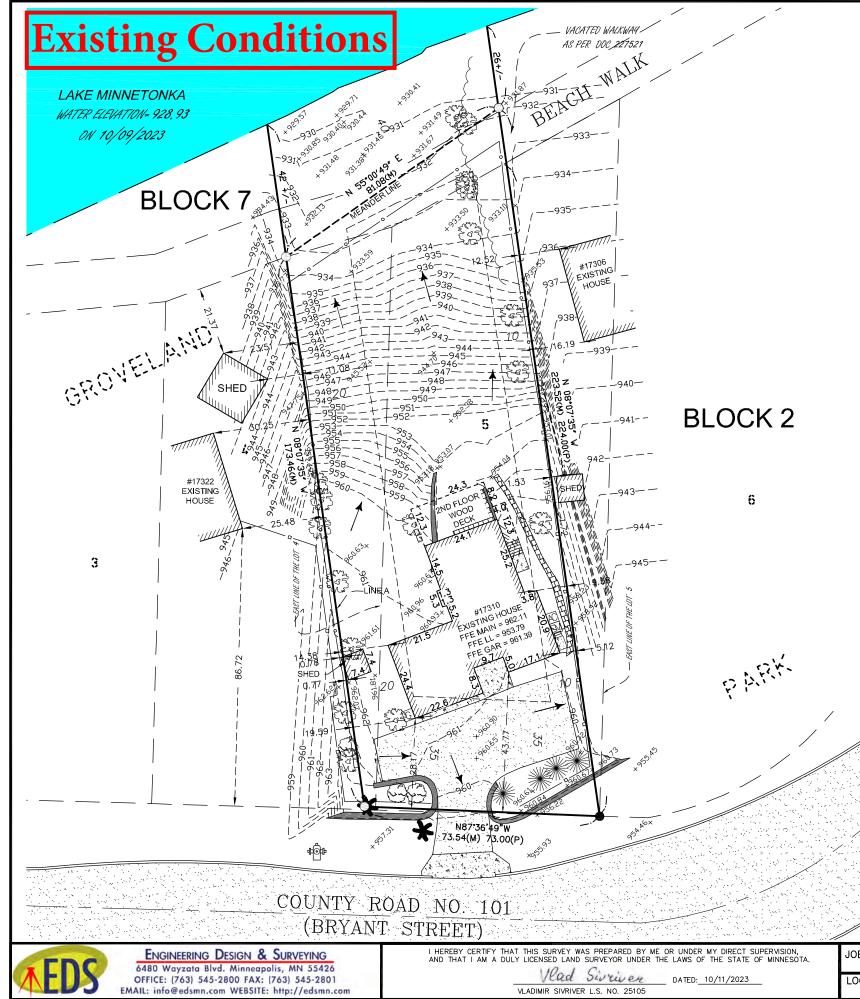

| CERTIFICATE <u>GOPHER S</u><br>OF CLIDVEX                                                                                                                                                                                                                                                                                                                                                                                                                                                                                                                                                                                                                                                                                                                                                                                              | urs before digging<br>TATE ONE CALL                                                                                                                                                                                                                                                                                                                                                                                                                                  |  |  |  |  |  |  |  |
|----------------------------------------------------------------------------------------------------------------------------------------------------------------------------------------------------------------------------------------------------------------------------------------------------------------------------------------------------------------------------------------------------------------------------------------------------------------------------------------------------------------------------------------------------------------------------------------------------------------------------------------------------------------------------------------------------------------------------------------------------------------------------------------------------------------------------------------|----------------------------------------------------------------------------------------------------------------------------------------------------------------------------------------------------------------------------------------------------------------------------------------------------------------------------------------------------------------------------------------------------------------------------------------------------------------------|--|--|--|--|--|--|--|
| OF SURVEY A Twin Cities                                                                                                                                                                                                                                                                                                                                                                                                                                                                                                                                                                                                                                                                                                                                                                                                                |                                                                                                                                                                                                                                                                                                                                                                                                                                                                      |  |  |  |  |  |  |  |
|                                                                                                                                                                                                                                                                                                                                                                                                                                                                                                                                                                                                                                                                                                                                                                                                                                        | Twin Cities Area 651—454—0002<br>MN. Toll Free 1—800—252—1166                                                                                                                                                                                                                                                                                                                                                                                                        |  |  |  |  |  |  |  |
| LEGAL DESCRIPTION         That part of Lot 4, Block 2 and of Lot 4, Block 7 lying         Easterly of the following line and its extension;         commencing at a point in south line of Lot 4, Block 2         distance 3.00 feet westerly from southeast corner thereof;         thence northerly to a point in northerly line of said Lot 4,         Block 2 distance 35.00 feet southwesterly from         northeasterly corner thereof; said line being hereinafter         referred to as line A.         Also that part of Lot 5, Block 2 and of Lot 5, Block 7 lying         Westerly of a line commencing at southeasterly corner of         Lot 5, Block 2 and running parallel with a foresaid line A         and its extension thereof to the northerly line of Lot 5,         Block 7, GROVELAND PARK, Hennepin County, | TBACK LINE<br>ITER LINE<br>ANDER LINE<br>ISTING SPOT ELEVATION<br>ISTING CONTOUR LINE                                                                                                                                                                                                                                                                                                                                                                                |  |  |  |  |  |  |  |
| BUILDING SETBACKS       DENOTES W.         ZONING:       R1 = SINGLE-FAMILY DISTRICT       DENOTES BIT         HOUSE:       FRONT = 35 FT       DENOTES CO         SIDE = AGGREGATE 30 FT MINIMUM       DENOTES BIT         10 FT ON ANY ONE SIDE       DENOTES TR         REAR = 20% OF LOT DEPTH OR       DENOTES DE         40 FT, WHICHEVER IS LESS       DENOTES CO                                                                                                                                                                                                                                                                                                                                                                                                                                                               | FFE       DENOTES FINISH FLOOR ELEVATION         DENOTES WATER SURFACE         DENOTES BITUMINOUS SURFACE         DENOTES CONCRETE SURFACE         DENOTES BRICK PAVER SURFACE         DENOTES TREE LINE         DENOTES CONIFEROUS TREE         DENOTES BUSH         DENOTES SHRUB         DENOTES CHAINLINK FENCE         DENOTES RETAINING WALL         (M)         DENOTES PLATTED DISTANCE         (P)         DENOTES GAS METER         DENOTES ELECTRIC METER |  |  |  |  |  |  |  |
| REFERENCE       BENCHMARK         ELEVATION = 993.70 (NGVD 29) MNDOT       DENOTES         DISK "ROGER".       DENOTES         EXISTING HARDCOVER       (M)         EXISTING HOUSE       1,679 SQ. FT.         EXISTING SHED       53 SQ. FT.                                                                                                                                                                                                                                                                                                                                                                                                                                                                                                                                                                                          |                                                                                                                                                                                                                                                                                                                                                                                                                                                                      |  |  |  |  |  |  |  |
| EXISTING CONC. SURFACE 292 SQ. FT. CENTES FIF                                                                                                                                                                                                                                                                                                                                                                                                                                                                                                                                                                                                                                                                                                                                                                                          | R CONDITIONER<br>RE HYDRANT<br>AINAGE FLOW                                                                                                                                                                                                                                                                                                                                                                                                                           |  |  |  |  |  |  |  |
| NOTES         1. THE BASIS OF THE BEARING SYSTEM IS ASSUMED.         2. NO SPECIFIC SOIL INVESTIGATION HAS BEEN COMPLETED         3. CONTRACTOR SHALL VERIFY PROPOSED ELEVATIONS AND DIMENSIONS.         4. NO TITLE INFORMATION WAS PROVIDED FOR THIS SURVEY. THIS SURVEY DOES NOT PURPORT TO SHOW ALL EASEMENTS OF RECORD.         5. EXISTING UTILITIES AND SERVICES SHOWN HEREON OWNER LOCATED EITHER PHYSICALLY ON THE GROUND DURING THE SURVEY OR FROM EXISTING RECORDS MADE AVAILABLE TO US OR BY RESIDENT TESTIMONY. OTHER UTILITIES AND SERVICES MAY BE PRESENT. VERIFICATION AND LOCATION OF UTILITIES AND SERVICES SHOULD BE OBTAIN FROM THE OWNERS OF RESPECTIVE UTILITIES BY CONTACTING GOPHER STATE ONE CALL AT (651) 454-0002 PRIOR TO ANY DESIGN, PLANNING OR EXCAVATION.                                              |                                                                                                                                                                                                                                                                                                                                                                                                                                                                      |  |  |  |  |  |  |  |
| ME: CHRISTINE JOHNSON FIELD WORK DATE: 10/09/2023 DRAWN BY: GS                                                                                                                                                                                                                                                                                                                                                                                                                                                                                                                                                                                                                                                                                                                                                                         | T PROJECT NO.: 23-157                                                                                                                                                                                                                                                                                                                                                                                                                                                |  |  |  |  |  |  |  |
| N: 17310 COUNTY ROAD NO. 101<br>WAYZATA, MN 55391 FIELD BOOK NO.: EDS-15 CHECKED BY: V                                                                                                                                                                                                                                                                                                                                                                                                                                                                                                                                                                                                                                                                                                                                                 | S SHEET NO. 1 OF 1 🛆                                                                                                                                                                                                                                                                                                                                                                                                                                                 |  |  |  |  |  |  |  |

| <section-header><section-header><section-header><section-header><section-header><section-header><section-header><section-header><section-header></section-header></section-header></section-header></section-header></section-header></section-header></section-header></section-header></section-header>                                                                                                                                                                                                                                                                                                                                                                                                                                                                                                                                                                                                                                                                                                                                                                                                                                                                                                                                                                                                                                                                                                                                                                                                                                                                                                                                                                                                                                                                  |                                                                                                                                                                                                                                                                                                                                                                                                                                                                                                                                                                                                                                                                                                                                                                                                                                                                                                                          |                    |           |                                                                                                                                                                                                                                                                                                                                                                                                                                                                                                                                                                                                                            |                     |  |  |  |
|----------------------------------------------------------------------------------------------------------------------------------------------------------------------------------------------------------------------------------------------------------------------------------------------------------------------------------------------------------------------------------------------------------------------------------------------------------------------------------------------------------------------------------------------------------------------------------------------------------------------------------------------------------------------------------------------------------------------------------------------------------------------------------------------------------------------------------------------------------------------------------------------------------------------------------------------------------------------------------------------------------------------------------------------------------------------------------------------------------------------------------------------------------------------------------------------------------------------------------------------------------------------------------------------------------------------------------------------------------------------------------------------------------------------------------------------------------------------------------------------------------------------------------------------------------------------------------------------------------------------------------------------------------------------------------------------------------------------------------------------------------------------------|--------------------------------------------------------------------------------------------------------------------------------------------------------------------------------------------------------------------------------------------------------------------------------------------------------------------------------------------------------------------------------------------------------------------------------------------------------------------------------------------------------------------------------------------------------------------------------------------------------------------------------------------------------------------------------------------------------------------------------------------------------------------------------------------------------------------------------------------------------------------------------------------------------------------------|--------------------|-----------|----------------------------------------------------------------------------------------------------------------------------------------------------------------------------------------------------------------------------------------------------------------------------------------------------------------------------------------------------------------------------------------------------------------------------------------------------------------------------------------------------------------------------------------------------------------------------------------------------------------------------|---------------------|--|--|--|
| <section-header><section-header><section-header><section-header><complex-block></complex-block></section-header></section-header></section-header></section-header>                                                                                                                                                                                                                                                                                                                                                                                                                                                                                                                                                                                                                                                                                                                                                                                                                                                                                                                                                                                                                                                                                                                                                                                                                                                                                                                                                                                                                                                                                                                                                                                                        |                                                                                                                                                                                                                                                                                                                                                                                                                                                                                                                                                                                                                                                                                                                                                                                                                                                                                                                          | ·                  |           | GOPHER ST                                                                                                                                                                                                                                                                                                                                                                                                                                                                                                                                                                                                                  | ATE ONE CALL        |  |  |  |
| <section-header><section-header><section-header><section-header><section-header><section-header><section-header><section-header><section-header><section-header><section-header></section-header></section-header></section-header></section-header></section-header></section-header></section-header></section-header></section-header></section-header></section-header>                                                                                                                                                                                                                                                                                                                                                                                                                                                                                                                                                                                                                                                                                                                                                                                                                                                                                                                                                                                                                                                                                                                                                                                                                                                                                                                                                                                                |                                                                                                                                                                                                                                                                                                                                                                                                                                                                                                                                                                                                                                                                                                                                                                                                                                                                                                                          | ΞΥ 🔥               |           |                                                                                                                                                                                                                                                                                                                                                                                                                                                                                                                                                                                                                            |                     |  |  |  |
| Eastering of the following line and its extension:                                                                                                                                                                                                                                                                                                                                                                                                                                                                                                                                                                                                                                                                                                                                                                                                                                                                                                                                                                                                                                                                                                                                                                                                                                                                                                                                                                                                                                                                                                                                                                                                                                                                                                                         | CHRISTINE JOHN                                                                                                                                                                                                                                                                                                                                                                                                                                                                                                                                                                                                                                                                                                                                                                                                                                                                                                           | Í.                 | <b>)</b>  | SCALE IN                                                                                                                                                                                                                                                                                                                                                                                                                                                                                                                                                                                                                   |                     |  |  |  |
| Block 7, GROVELAND PARK, Hennepin County,<br>Minnesota, according to the recorded plat thereof.         BUILDING: SETBACKS         ZONING: R1 = SINGLE-FAMILY DISTRICT<br>HOUSE: FRONT = 3 FT         BOER 7 = SINGLE-FAMILY DISTRICT<br>HOUSE: RECORT = 30 FT MINIMUM<br>10 FT ON ANY ONE SIDE<br>REAR = 20% OF LOT DEPTH OR<br>40 FT, WHICHEVER IS LESS         PEFERENCE BENCHMARK<br>ELEVATION = 993.70 (NSVD 29) MNDOT<br>DISK 'ROGER:         PEXISTING HARDCOVER<br>EXISTING BHOUSE 1679 SQ. FT.<br>EXISTING BIOLSE AVER 226 SQ. FT.<br>EXISTING BIOLSE AVER 222 S%         NOTES         NOTES         NOTES         STING BASING THE BEARING SYSTEM IS ASSUMED         1. ON THE ENFORMATION WAS PROVIDED FOOR THIS SURVEY. THIS SURVEY DOES NOT<br>PURPOR TO SHALL VERIFY PROPOSED ELEVATIONS AND DIMENSIONS.         1. THE BASIS OF THE BEARING SYSTEM IS ASSUMED         1. ON THE ENFORMATION WAS PROVIDED FOOR THIS SURVEY. THIS SURVEY DOES NOT<br>PURPOR TO SHALL VERIFY PROPOSED ELEVATIONS AND DIMENSIONS.         1. ON THE ENFORMATION WAS PROVIDED FOOR THIS SURVEY DOES NOT<br>PURPOR TO SHALL EASEMENTS OF RECORD.         2. SUSTING UTILIES AND SERVICES SHOW WHERE ON ONWER LOCATED ETHER PHYSICALLY<br>ON THE GROUND DURING THE SURVEY OF RECORDS MADE DIMENSIONS.         3. ON THE RECORD TH | Easterly of the following line and its extension;<br>commencing at a point in south line of Lot 4, Block 2<br>distance 3.00 feet westerly from southeast corner thereof;<br>thence northerly to a point in northerly line of said Lot 4,<br>Block 2 distance 35.00 feet southwesterly from<br>northeasterly corner thereof; said line being hereinafter<br>referred to as line A.<br>Also that part of Lot 5, Block 2 and of Lot 5, Block 7 lying<br>Westerly of a line commencing at southeasterly corner of<br>Lot 5, Block 2 and running parallel with a foresaid line A<br>and its extension thereof to the northerly line of Lot 5,<br>Block 7, GROVELAND PARK, Hennepin County,<br>Minnesota, according to the recorded plat thereof.<br>BUILDING SETBACKS<br>ZONING: R1 = SINGLE-FAMILY DISTRICT<br>HOUSE: FRONT = 35 FT<br>SIDE = AGGREGATE 30 FT MINIMUM<br>10 FT ON ANY ONE SIDE<br>REAR = 20% OF LOT DEPTH OR |                    |           | <ul> <li>DENOTES SET 1/2" X 18" REBAR<br/>WITH PLASTIC CAP "PLS 25105"</li> <li>DENOTES BOUNDARY LINE</li> <li>DENOTES LOT LINE</li> <li>DENOTES SETBACK LINE</li> <li>DENOTES WATER LINE</li> <li>DENOTES MEANDER LINE</li> <li>Y999.99 DENOTES EXISTING SPOT ELEVATION</li> <li>P99 - DENOTES EXISTING CONTOUR LINE</li> <li>FFE DENOTES FINISH FLOOR ELEVATION</li> <li>DENOTES BITUMINOUS SURFACE</li> <li>DENOTES BRICK PAVER SURFACE</li> <li>DENOTES DECIDUOUS TREE</li> <li>DENOTES BUSH</li> <li>DENOTES BUSH</li> <li>DENOTES SHRUB</li> <li>DENOTES CHAINLINK FENCE</li> <li>DENOTES CHAINLINK FENCE</li> </ul> |                     |  |  |  |
| REFERENCE BENCHMARK       DENOTES WOOD FENCE         ELEVATION = 993.70 (NGVD 29) MNDOT       DISK 'ROGER'.         DISK 'ROGER'.       DENOTES CHAINLINK FENCE         DISK 'ROGER'.       DENOTES MEASURED DISTANCE         P       DENOTES MEASURED DISTANCE         EXISTING HARDCOVER       DENOTES GAS METER         EXISTING BRICK PAVER       246 SQ. FT.         EXISTING BRICK PAVER       223 SQ. FT.         TOTAL IMPERVIOUS AREA       3,755 SQ. FT.         TOTAL LOT AREA       16,844 SQ. FT.         EXISTING HARDCOVER       22.3%         DENOTES STIRE OF THE BEARING SYSTEM IS ASSUMED.       EXISTING UNIVESTIGATION HAS BEEN COMPLETED         3. CONTRACTOR SHALL VERIFY PROPOSED ELEVATIONS AND DIMENSIONS.       4.         4. NO THE INFORMATION WAS PROVIDED FOR THIS SURVEY. THIS SURVEY DOES NOT       PURPORT TO SHOW ALL EASEMENTS OF RECOND OWNER LOCATED EITHER PHYSICALLY         ON THE GROUND DURING THE SURVEY OR FROM EXISTING RECORDS MADE AVAILABLE TO       US ON THE GROUND DURING THE SURVEY OR FROM EXISTING RECORD SMADE AVAILABLE TO         US ON THE GROUND DURING THE                                                                                                                                                                                                                                                                                                                                                                                                        |                                                                                                                                                                                                                                                                                                                                                                                                                                                                                                                                                                                                                                                                                                                                                                                                                                                                                                                          |                    |           |                                                                                                                                                                                                                                                                                                                                                                                                                                                                                                                                                                                                                            |                     |  |  |  |
| EXISTING HARD/COVER       EXISTING HOUSE       1.679 SO, FT.       DENOTES GAS METER         EXISTING BRICK PAVER       246 SQ, FT.       DENOTES ELECTRIC METER         EXISTING BRICK PAVER       246 SQ, FT.       DENOTES AIR CONDITIONER         EXISTING BUTUMINOUS SURFACE       1.485 SQ, FT.       DENOTES FIRE HYDRANT         EXISTING BRICK PAVER       2.46 SQ, FT.       DENOTES DRAINAGE FLOW         TOTAL IMPERVIOUS AREA       3.755 SQ, FT.       DENOTES DRAINAGE FLOW         TOTAL LOT AREA       16.844 SQ, FT.       DENOTES DRAINAGE FLOW         VOTES       1.485 SQ, FT.       DENOTES DRAINAGE FLOW         NOTES       1.485 SQ, FT.       DENOTES DRAINAGE FLOW         TOTAL IMPERVIOUS AREA       3.755 SQ, FT.       DENOTES DRAINAGE FLOW         TOTAL IMPERVIOUS AREA       1.6844 SQ, FT.       DENOTES DRAINAGE FLOW         2.000000000000000000000000000000000000                                                                                                                                                                                                                                                                                                                                                                                                                                                                                                                                                                                                                                                                                                                                                                                                                                                                 | ELEVATION = 993.70 (NGVD 29) MNDOT                                                                                                                                                                                                                                                                                                                                                                                                                                                                                                                                                                                                                                                                                                                                                                                                                                                                                       |                    |           |                                                                                                                                                                                                                                                                                                                                                                                                                                                                                                                                                                                                                            |                     |  |  |  |
| <ol> <li>THE BASIS OF THE BEARING SYSTEM IS ASSUMED.</li> <li>NO SPECIFIC SOLL INVESTIGATION HAS BEEN COMPLETED</li> <li>CONTRACTOR SHALL VERIFY PROPOSED ELEVATIONS AND DIMENSIONS.</li> <li>NO TITLE INFORMATION WAS PROVIDED FOR THIS SURVEY. THIS SURVEY DOES NOT<br/>PURPORT TO SHOW ALL EASEMENTS OF RECORD.</li> <li>EXISTING UTILITIES AND SERVICES SHOWN HEREON OWNER LOCATED EITHER PHYSICALLY<br/>ON THE GROUND DURING THE SURVEY OR FROM EXISTING RECORDS MADE AVAILABLE TO<br/>US OR BY RESIDENT TESTIMONY. OTHER UTILITIES AND SERVICES MAY BE PRESENT.<br/>VERIFICATION AND LOCATION OF UTILITIES AND SERVICES SHOULD BE OBTAIN FROM THE<br/>OWNERS OF RESPECTIVE UTILITIES BY CONTACTING GOPHER STATE ONE CALL AT (651)<br/>454-0002 PRIOR TO ANY DESIGN, PLANNING OR EXCAVATION.</li> </ol>                                                                                                                                                                                                                                                                                                                                                                                                                                                                                                                                                                                                                                                                                                                                                                                                                                                                                                                                                               | EXISTING HOUSE1,679 SQ. FT.EXISTING SHED53 SQ. FT.EXISTING BRICK PAVER246 SQ. FT.EXISTING CONC. SURFACE292 SQ. FT.EXISTING BITUMINOUS SURFACE1,485 SQ. FT.TOTAL IMPERVIOUS AREA3,755 SQ. FT.TOTAL LOT AREA16,844 SQ. FT.                                                                                                                                                                                                                                                                                                                                                                                                                                                                                                                                                                                                                                                                                                 |                    |           | <ul> <li>(P) DENOTES PLATTED DISTANCE</li> <li>☑ DENOTES GAS METER</li> <li>☑ DENOTES ELECTRIC METER</li> <li>☑ DENOTES AIR CONDITIONER</li> <li>∞ DENOTES FIRE HYDRANT</li> </ul>                                                                                                                                                                                                                                                                                                                                                                                                                                         |                     |  |  |  |
| JOB NAME: CHRISTINE JOHNSON FIELD WORK DATE: 10/09/2023 DRAWN BY: GST PROJECT NO.: 23-157                                                                                                                                                                                                                                                                                                                                                                                                                                                                                                                                                                                                                                                                                                                                                                                                                                                                                                                                                                                                                                                                                                                                                                                                                                                                                                                                                                                                                                                                                                                                                                                                                                                                                  | <ul> <li>1. THE BASIS OF THE BEARING SYSTEM IS ASSUMED.</li> <li>2. NO SPECIFIC SOIL INVESTIGATION HAS BEEN COMPLETED</li> <li>3. CONTRACTOR SHALL VERIFY PROPOSED ELEVATIONS AND DIMENSIONS.</li> <li>4. NO TITLE INFORMATION WAS PROVIDED FOR THIS SURVEY. THIS SURVEY DOES NOT<br/>PURPORT TO SHOW ALL EASEMENTS OF RECORD.</li> <li>5. EXISTING UTILITIES AND SERVICES SHOWN HEREON OWNER LOCATED EITHER PHYSICALLY<br/>ON THE GROUND DURING THE SURVEY OR FROM EXISTING RECORDS MADE AVAILABLE TO<br/>US OR BY RESIDENT TESTIMONY. OTHER UTILITIES AND SERVICES MAY BE PRESENT.<br/>VERIFICATION AND LOCATION OF UTILITIES AND SERVICES SHOULD BE OBTAIN FROM THE<br/>OWNERS OF RESPECTIVE UTILITIES BY CONTACTING GOPHER STATE ONE CALL AT (651)<br/>454-0002 PRIOR TO ANY DESIGN, PLANNING OR EXCAVATION.</li> </ul>                                                                                              |                    |           |                                                                                                                                                                                                                                                                                                                                                                                                                                                                                                                                                                                                                            |                     |  |  |  |
|                                                                                                                                                                                                                                                                                                                                                                                                                                                                                                                                                                                                                                                                                                                                                                                                                                                                                                                                                                                                                                                                                                                                                                                                                                                                                                                                                                                                                                                                                                                                                                                                                                                                                                                                                                            | JOB NAME: CHRISTINE JOHNSON                                                                                                                                                                                                                                                                                                                                                                                                                                                                                                                                                                                                                                                                                                                                                                                                                                                                                              | FIELD WORK DATE: 1 | 0/09/2023 | DRAWN BY: GST                                                                                                                                                                                                                                                                                                                                                                                                                                                                                                                                                                                                              | PROJECT NO.: 23-157 |  |  |  |
| LOCATION: 17310 COUNTY ROAD NO. 101<br>WAYZATA, MN 55391 FIELD BOOK NO.: EDS-15 CHECKED BY: VS SHEET NO. 1 OF 1                                                                                                                                                                                                                                                                                                                                                                                                                                                                                                                                                                                                                                                                                                                                                                                                                                                                                                                                                                                                                                                                                                                                                                                                                                                                                                                                                                                                                                                                                                                                                                                                                                                            | LOCATION: 17310 COUNTY ROAD NO. 101<br>WAYZATA, MN 55391                                                                                                                                                                                                                                                                                                                                                                                                                                                                                                                                                                                                                                                                                                                                                                                                                                                                 | FIELD BOOK NO.: E  | DS-15     | CHECKED BY: VS                                                                                                                                                                                                                                                                                                                                                                                                                                                                                                                                                                                                             | SHEET NO. 1 OF 1    |  |  |  |