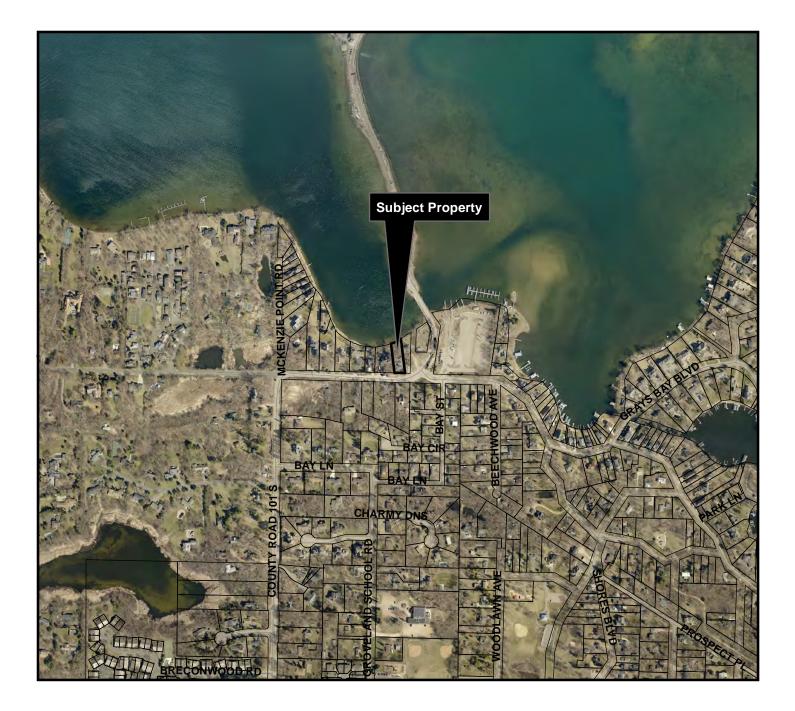

# **Location Map**

Project: Johnson Residence Address: 17310 Co Rd 101



## STATEMENT

The requested variance encompasses the following:

The existing garage does not meet the present City code and does not have a back out garage turn area to allow the vehicle to enter the street forward. Therefore, we are moving the garage back and making it 24' wide to comply with current City Code.

A second story bedroom will be part of the expansion. The interior of the existing house will be remodeled by eliminating the existing stairway. This elimination of the existing stairway is the reason to add a new stairway to the upstairs bedrooms.

The following is a list of items regarding this expansion.

- 1. The existing garage has a west corner that is 14.3' side setback. To meet the City Code fo