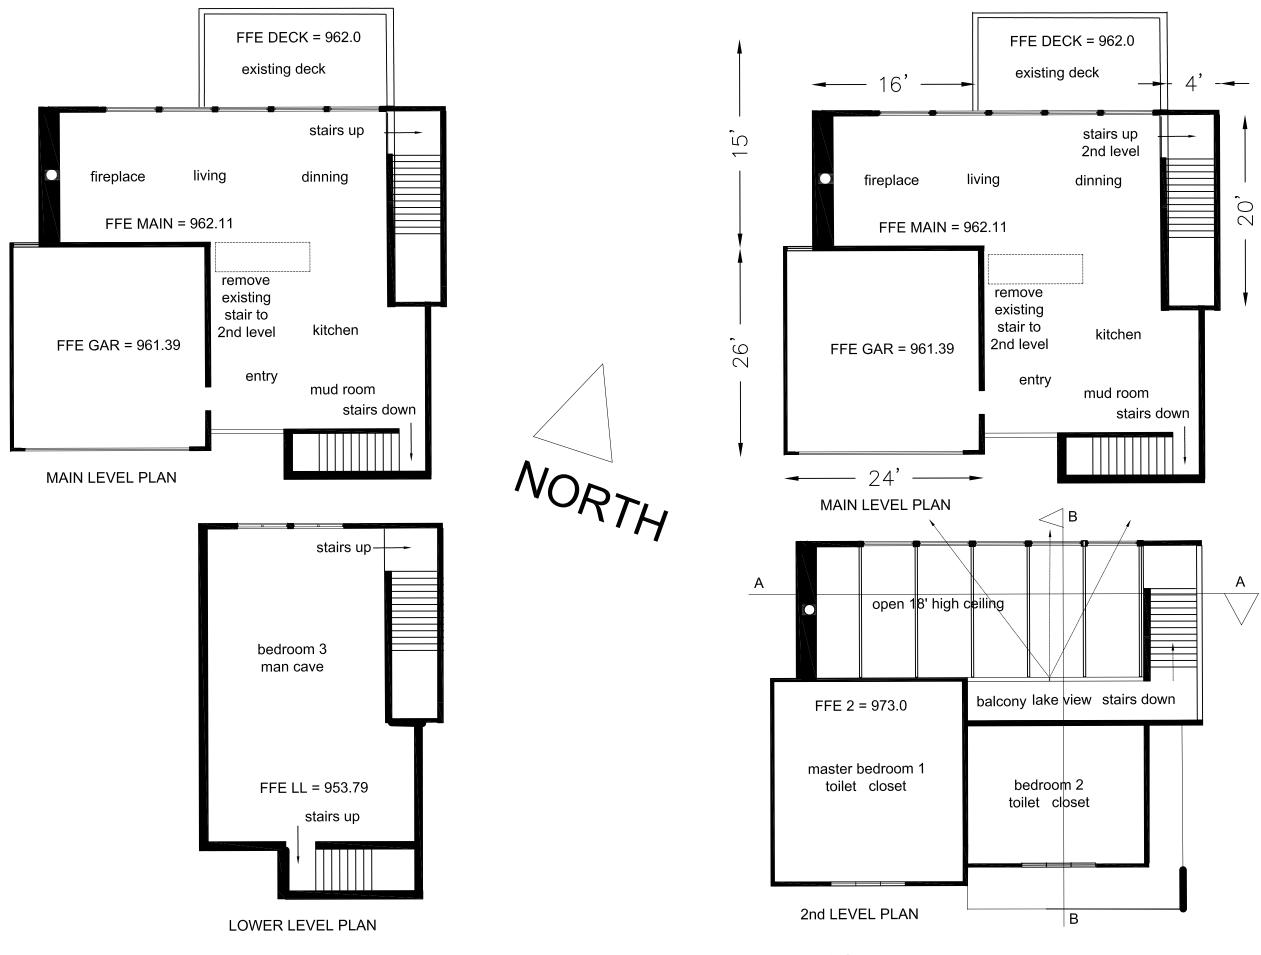

## STATEMENT

The requested variance encompasses the following:

The existing garage does not meet the present City code and does not have a back out garage turn area to allow the vehicle to enter the street forward. Therefore, we are moving the garage back and making it 24' wide to comply with current City Code.

A second story bedroom will be part of the expansion. The interior of the existing house will be remodeled by eliminating the existing stairway. This elimination of the existing stairway is the reason to add a new stairway to the upstairs bedrooms.

The following is a list of items regarding this expansion.

- 1. The existing garage has a west corner that is 14.3' side setback. To meet the City Code for 24' wide garage, the requested setback is 10'. The reasoning for the garage to be set back on the property is to allow an adequate turn around out of the garage when cars are parked on the east side. This turn around allows exiting the property in a safer manner.
- 2. The 16' living room addition is in line with the existing wall of the residence and does not pose any problems with existing slope. In fact, the west corner is 24' from the edge of the slope. The addition is 16' to coincide with the 14.3' side setback at the existing garage corner. Also note, the setbacks are to corners, not the entire wall.
- 3. There are no elevation changes to any of the existing property, including the existing bluffs.
- 4. The tree count is near 40 trees, with the removal of 8 trees. Removal of 4 of those trees is to provide a safer visual exit from the property.
- 5. The small addition on the east side is well within the 10' side setback. It is just for a stairway.
- 6. The total addition to the property is 476 square feet: 96 sq. ft. stairs, 140 sq. ft. garage and 240 sq. ft. living room.