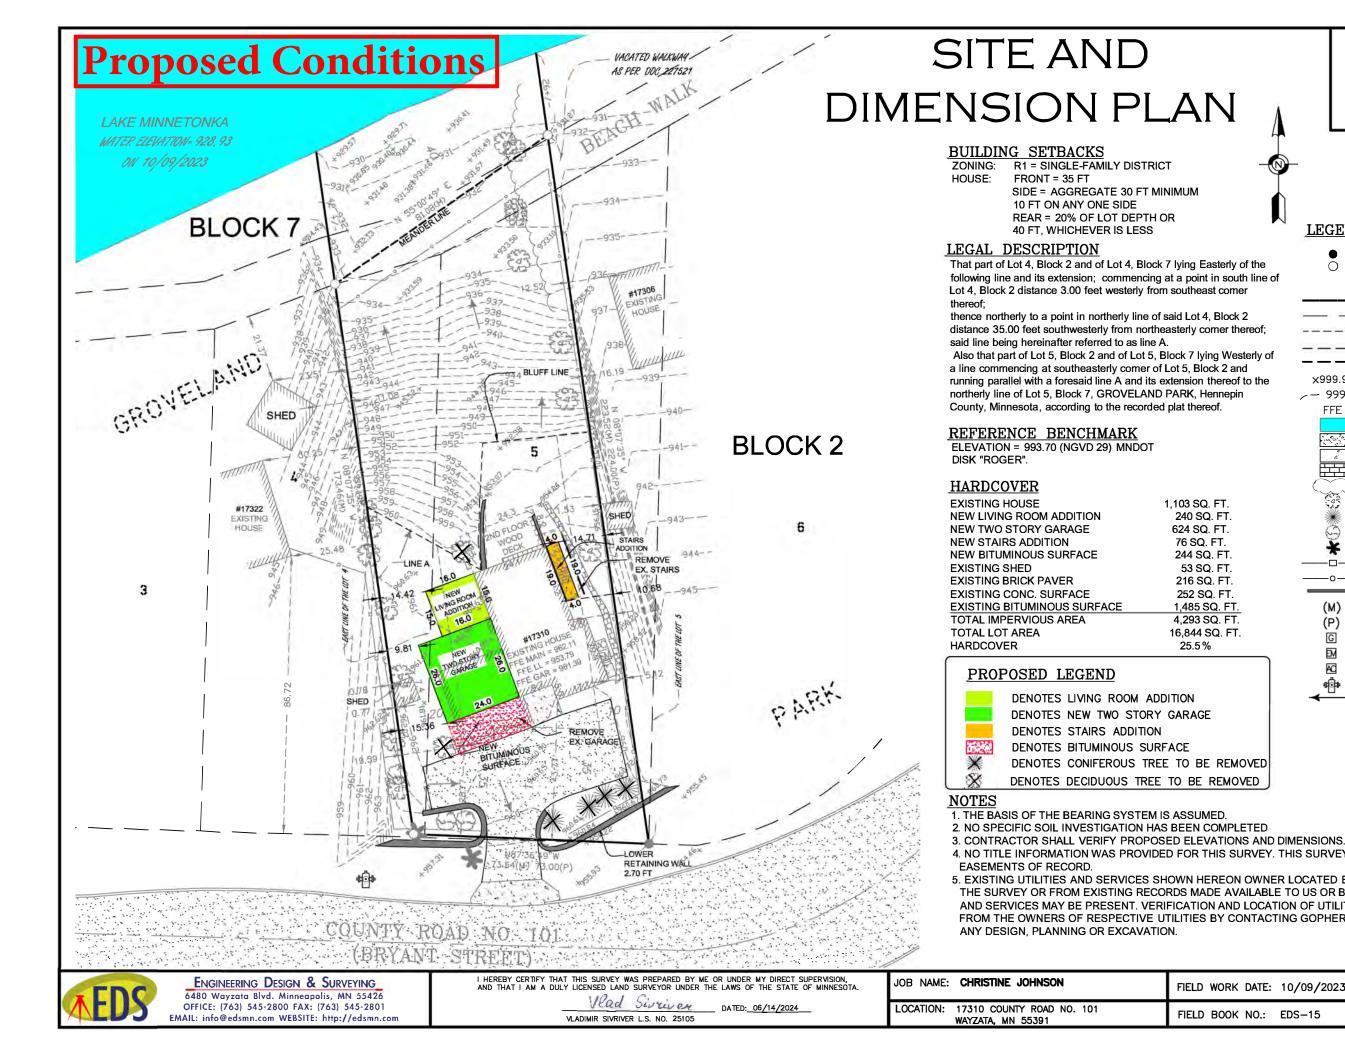

## STATEMENT

The requested variance encompasses the following:

The existing garage does not meet the present City code and does not have a back out garage turn area to allow the vehicle to enter the street forward. Therefore, we are moving the garage back and making it 24' wide to comply with current City Code.

A second story bedroom will be part of the expansion. The interior of the existing house will be remodeled by eliminating the existing stairway. This elimination of the existing stairway is the reason to add a new stairway to the upstairs bedrooms.

The following is a list of items regarding this expansion.

- 1. The existing garage has a west corner that is 14.3' side setback. To meet the City Code for 24' wide garage, the requested setback is 10'. The reasoning for the garage to be set back on the property is to allow an adequate turn around out of the garage when cars are parked on the east side. This turn around allows exiting the property in a safer manner.
- 2. The 16' living room addition is in line with the existing wall of the residence and does not pose any problems with existing slope. In fact, the west corner is 24' from the edge of the slope. The addition is 16' to coincide with the 14.3' side setback at the existing garage corner. Also note, the setbacks are to corners, not the entire wall.
- 3. There are no elevation changes to any of the existing property, including the existing bluffs.
- 4. The tree count is near 40 trees, with the removal of 8 trees. Removal of 4 of those trees is to provide a safer visual exit from the property.
- 5. The small addition on the east side is well within the 10' side setback. It is just for a stairway.
- 6. The total addition to the property is 476 square feet: 96 sq. ft. stairs, 140 sq. ft. garage and 240 sq. ft. living room.

Architect Steve Erban

| ZONING: | R1 = SINGLE-FAMILY DISTRICT    |
|---------|--------------------------------|
| HOUSE:  | FRONT = 35 FT                  |
|         | SIDE = AGGREGATE 30 FT MINIMUM |
|         | 10 FT ON ANY ONE SIDE          |
|         | REAR = 20% OF LOT DEPTH OR     |
|         | 40 FT, WHICHEVER IS LESS       |
|         |                                |