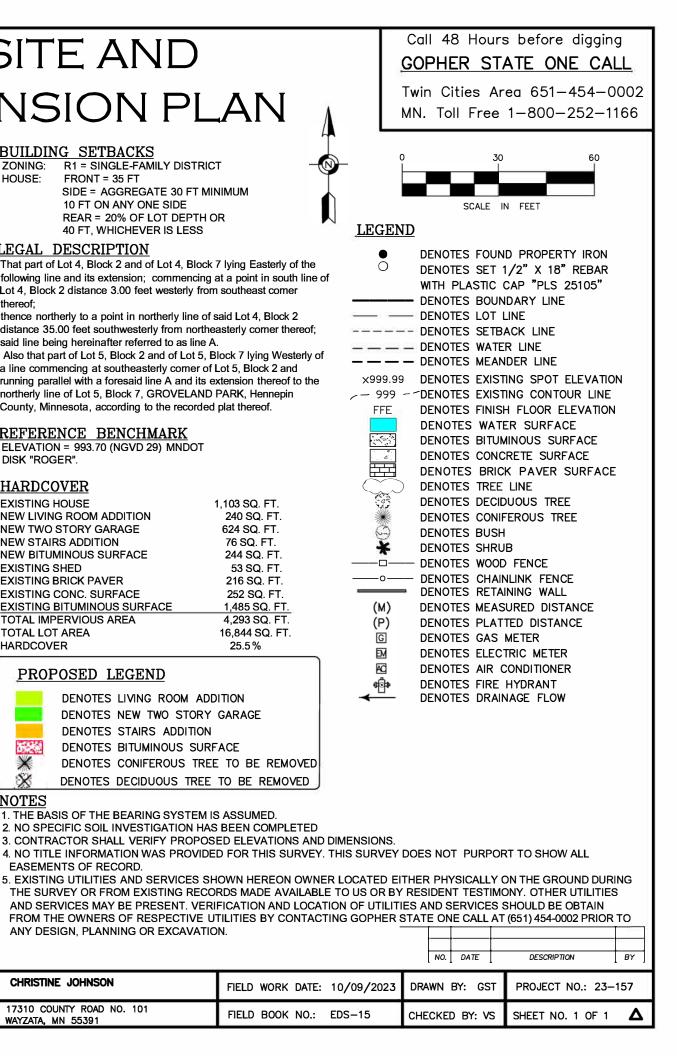

Architect Steve Erban

| ZONING: | R1 = SINGLE-FAMILY DISTRICT    |
|---------|--------------------------------|
| HOUSE:  | FRONT = 35 FT                  |
|         | SIDE = AGGREGATE 30 FT MINIMUM |
|         | 10 FT ON ANY ONE SIDE          |
|         | REAR = 20% OF LOT DEPTH OR     |
|         | 40 FT, WHICHEVER IS LESS       |
|         |                                |

| CERTIFICATE <u>GOPHER S</u><br>OF CLIDVEX                                                                                                                                                                                                                                                                                                                                                                                                                                                                                                                                                                                                                                                                                                                                                                                              | urs before digging<br>TATE ONE CALL                                                                                                                                                                                                                                                                                                                                                                                                                                  |  |  |  |  |  |  |  |
|----------------------------------------------------------------------------------------------------------------------------------------------------------------------------------------------------------------------------------------------------------------------------------------------------------------------------------------------------------------------------------------------------------------------------------------------------------------------------------------------------------------------------------------------------------------------------------------------------------------------------------------------------------------------------------------------------------------------------------------------------------------------------------------------------------------------------------------|----------------------------------------------------------------------------------------------------------------------------------------------------------------------------------------------------------------------------------------------------------------------------------------------------------------------------------------------------------------------------------------------------------------------------------------------------------------------|--|--|--|--|--|--|--|
| OF SURVEY A Twin Cities                                                                                                                                                                                                                                                                                                                                                                                                                                                                                                                                                                                                                                                                                                                                                                                                                |                                                                                                                                                                                                                                                                                                                                                                                                                                                                      |  |  |  |  |  |  |  |
|                                                                                                                                                                                                                                                                                                                                                                                                                                                                                                                                                                                                                                                                                                                                                                                                                                        | Twin Cities Area 651—454—0002<br>MN. Toll Free 1—800—252—1166                                                                                                                                                                                                                                                                                                                                                                                                        |  |  |  |  |  |  |  |
| LEGAL DESCRIPTION         That part of Lot 4, Block 2 and of Lot 4, Block 7 lying         Easterly of the following line and its extension;         commencing at a point in south line of Lot 4, Block 2         distance 3.00 feet westerly from southeast corner thereof;         thence northerly to a point in northerly line of said Lot 4,         Block 2 distance 35.00 feet southwesterly from         northeasterly corner thereof; said line being hereinafter         referred to as line A.         Also that part of Lot 5, Block 2 and of Lot 5, Block 7 lying         Westerly of a line commencing at southeasterly corner of         Lot 5, Block 2 and running parallel with a foresaid line A         and its extension thereof to the northerly line of Lot 5,         Block 7, GROVELAND PARK, Hennepin County, | TBACK LINE<br>ITER LINE<br>ANDER LINE<br>ISTING SPOT ELEVATION<br>ISTING CONTOUR LINE                                                                                                                                                                                                                                                                                                                                                                                |  |  |  |  |  |  |  |
| BUILDING SETBACKS       DENOTES W.         ZONING:       R1 = SINGLE-FAMILY DISTRICT       DENOTES BIT         HOUSE:       FRONT = 35 FT       DENOTES CO         SIDE = AGGREGATE 30 FT MINIMUM       DENOTES BIT         10 FT ON ANY ONE SIDE       DENOTES TR         REAR = 20% OF LOT DEPTH OR       DENOTES DE         40 FT, WHICHEVER IS LESS       DENOTES CO                                                                                                                                                                                                                                                                                                                                                                                                                                                               | FFE       DENOTES FINISH FLOOR ELEVATION         DENOTES WATER SURFACE         DENOTES BITUMINOUS SURFACE         DENOTES CONCRETE SURFACE         DENOTES BRICK PAVER SURFACE         DENOTES TREE LINE         DENOTES CONIFEROUS TREE         DENOTES BUSH         DENOTES SHRUB         DENOTES CHAINLINK FENCE         DENOTES RETAINING WALL         (M)         DENOTES PLATTED DISTANCE         (P)         DENOTES GAS METER         DENOTES ELECTRIC METER |  |  |  |  |  |  |  |
| REFERENCE       BENCHMARK         ELEVATION = 993.70 (NGVD 29) MNDOT       DENOTES         DISK "ROGER".       DENOTES         EXISTING HARDCOVER       (M)         EXISTING HOUSE       1,679 SQ. FT.         EXISTING SHED       53 SQ. FT.                                                                                                                                                                                                                                                                                                                                                                                                                                                                                                                                                                                          |                                                                                                                                                                                                                                                                                                                                                                                                                                                                      |  |  |  |  |  |  |  |
| EXISTING CONC. SURFACE 292 SQ. FT. CENTES FIF                                                                                                                                                                                                                                                                                                                                                                                                                                                                                                                                                                                                                                                                                                                                                                                          | R CONDITIONER<br>RE HYDRANT<br>AINAGE FLOW                                                                                                                                                                                                                                                                                                                                                                                                                           |  |  |  |  |  |  |  |
| NOTES         1. THE BASIS OF THE BEARING SYSTEM IS ASSUMED.         2. NO SPECIFIC SOIL INVESTIGATION HAS BEEN COMPLETED         3. CONTRACTOR SHALL VERIFY PROPOSED ELEVATIONS AND DIMENSIONS.         4. NO TITLE INFORMATION WAS PROVIDED FOR THIS SURVEY. THIS SURVEY DOES NOT PURPORT TO SHOW ALL EASEMENTS OF RECORD.         5. EXISTING UTILITIES AND SERVICES SHOWN HEREON OWNER LOCATED EITHER PHYSICALLY ON THE GROUND DURING THE SURVEY OR FROM EXISTING RECORDS MADE AVAILABLE TO US OR BY RESIDENT TESTIMONY. OTHER UTILITIES AND SERVICES MAY BE PRESENT. VERIFICATION AND LOCATION OF UTILITIES AND SERVICES SHOULD BE OBTAIN FROM THE OWNERS OF RESPECTIVE UTILITIES BY CONTACTING GOPHER STATE ONE CALL AT (651) 454-0002 PRIOR TO ANY DESIGN, PLANNING OR EXCAVATION.                                              |                                                                                                                                                                                                                                                                                                                                                                                                                                                                      |  |  |  |  |  |  |  |
| ME: CHRISTINE JOHNSON FIELD WORK DATE: 10/09/2023 DRAWN BY: GS                                                                                                                                                                                                                                                                                                                                                                                                                                                                                                                                                                                                                                                                                                                                                                         | T PROJECT NO.: 23-157                                                                                                                                                                                                                                                                                                                                                                                                                                                |  |  |  |  |  |  |  |
| N: 17310 COUNTY ROAD NO. 101<br>WAYZATA, MN 55391 FIELD BOOK NO.: EDS-15 CHECKED BY: V                                                                                                                                                                                                                                                                                                                                                                                                                                                                                                                                                                                                                                                                                                                                                 | S SHEET NO. 1 OF 1 🛆                                                                                                                                                                                                                                                                                                                                                                                                                                                 |  |  |  |  |  |  |  |