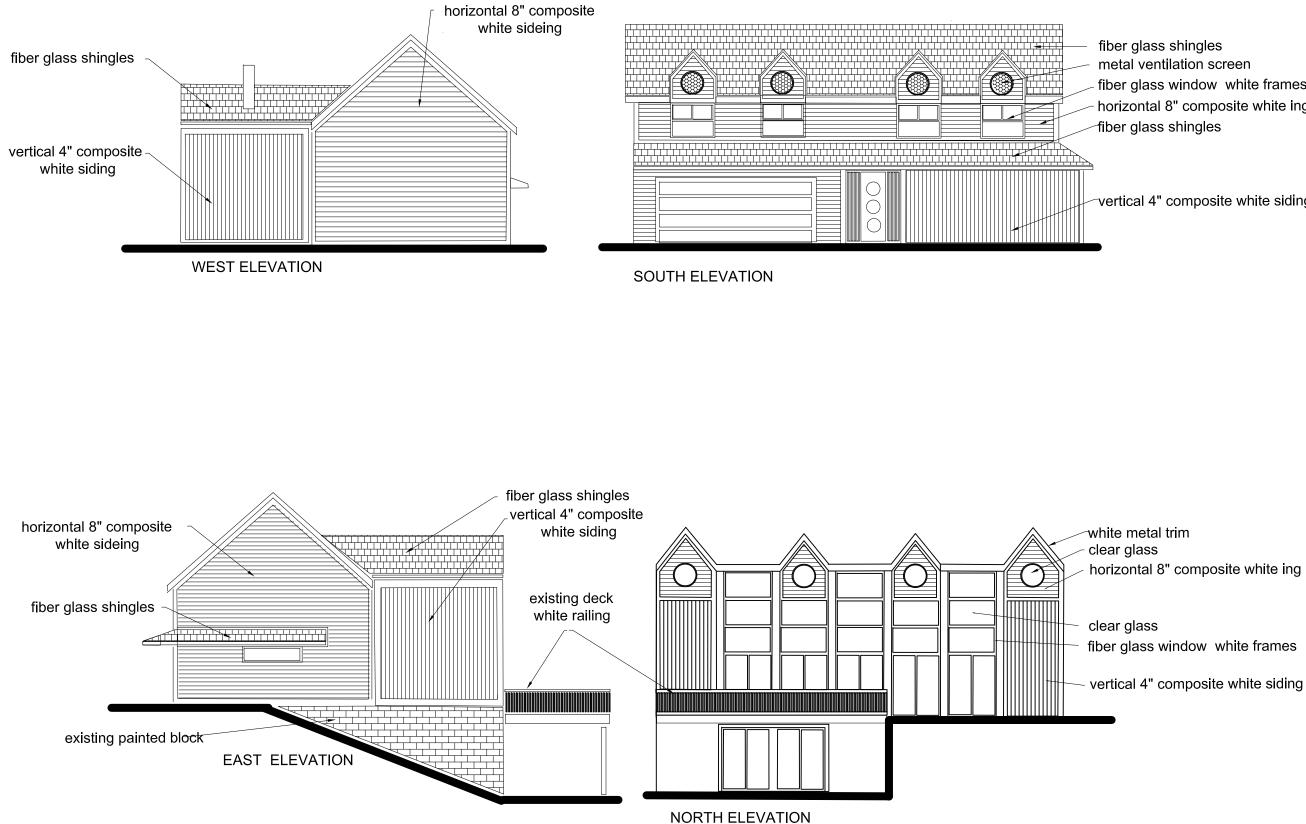

fiber glass window white frames horizontal 8" composite white ing

vertical 4" composite white siding

ADD ONE MORE TREE WITH WATER BOTH SIDES 