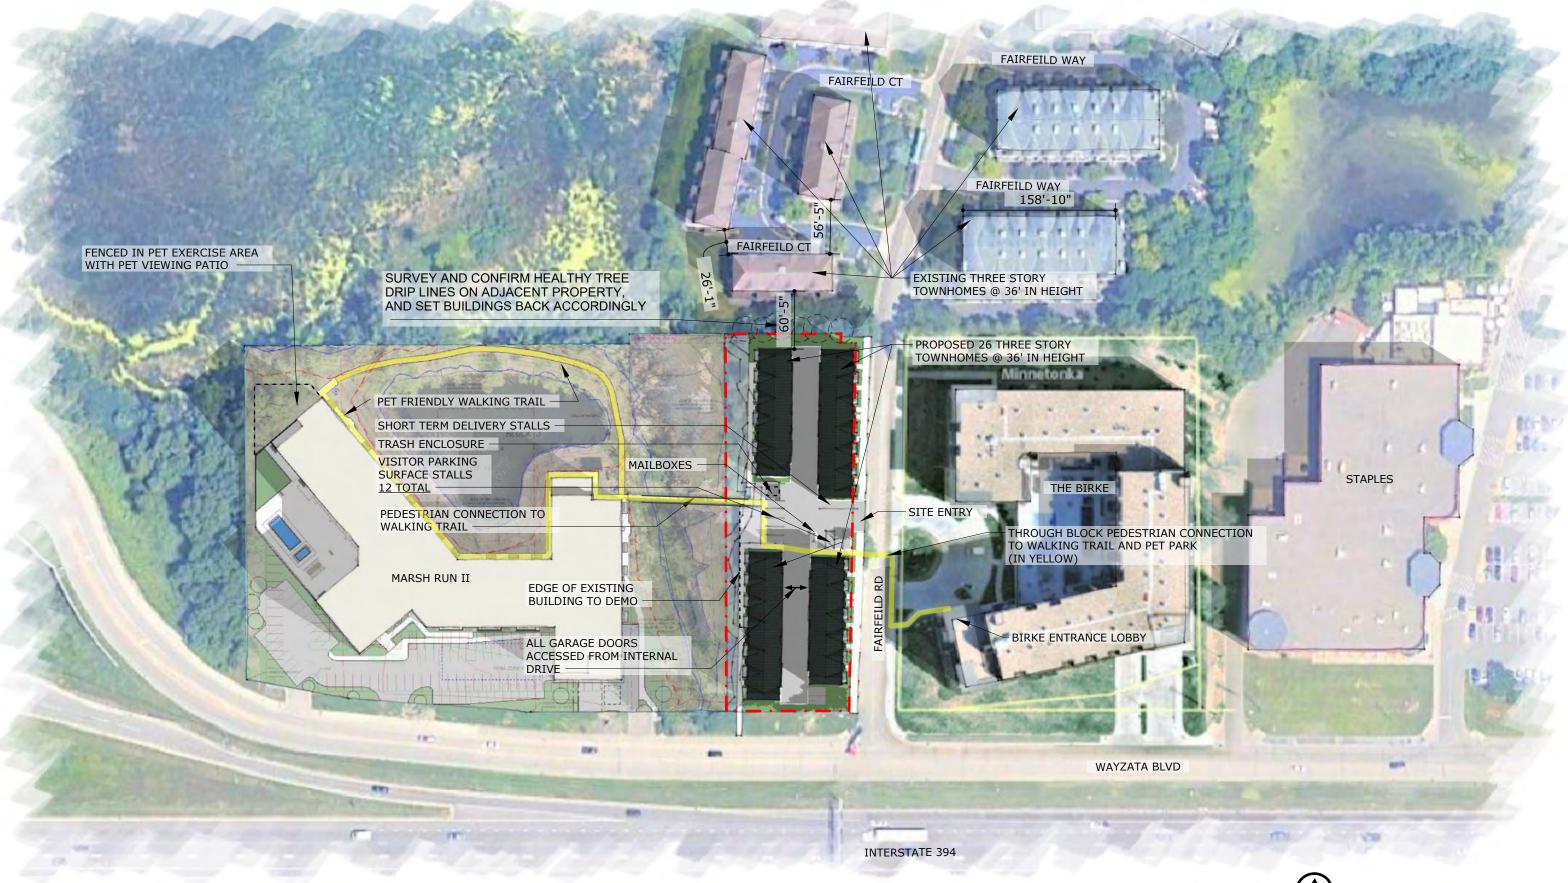

SCALE: 1" = 100'

SCALE: 1" = 100'

DORAN

ISSUE RECORD

Description MARSH RUN III Minnetonka, MN. 55305 PROJECT NUMBER DATE 06/20/24 PROJECT MANAGER DRAWN BY CHECKED BY PREPARED FOR 7803 Glenroy Road, Suite 200 Bloomington, MN 55439 952-288-2000 952-288-2031 fax SHEET TITLE FLOOR PLANS

SHEET NUMBER

A1-1

PLOT DATE: 8/30/2024 11:43:26 AM

1) BUILDING SECTION 1/4" = 1'-0"

ARCHITECT:

ISSUE RECORD

No. Description

NOT FOR CONSTRUCTION

MARSH RUN III

LOCATION **Minnetonka, MN**. 55305

PROJECT NUMBER

DATE 06/20/24 PROJECT MANAGER

DRAWN BY
Author

Checker

Checker

7803 Glenroy Road, Suite 200 Bloomington, MN 55439 952-288-2000 952-288-2031 fax

SHEET TITLE

**BUILDING SECTION** 

SHEET NUMBER

A1-2

PLOT DATE: 8/30/2024 11:43:26 AM

SCALE: 1" = 300'