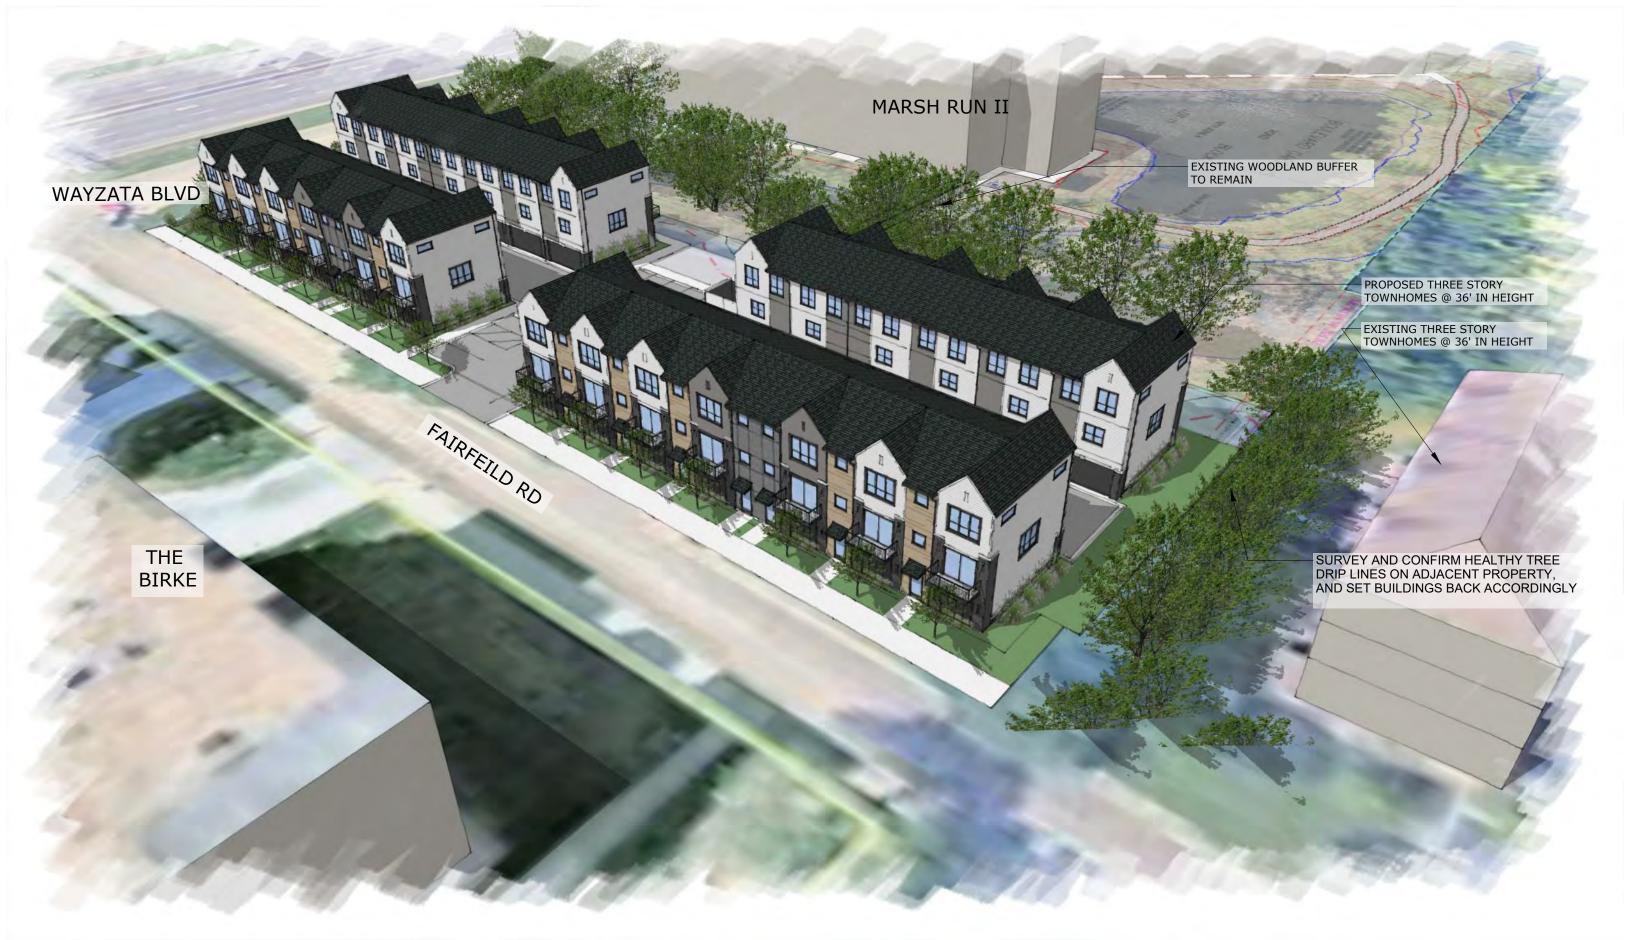

MARSH RUN III

LOCATION **Minnetonka, MN**. 55305

PROJECT NUMBER

DATE 06/20/24 PROJECT MANAGER

DRAWN BY
Author

Checker

Checker

7803 Glenroy Road, Suite 200 Bloomington, MN 55439 952-288-2000 952-288-2031 fax