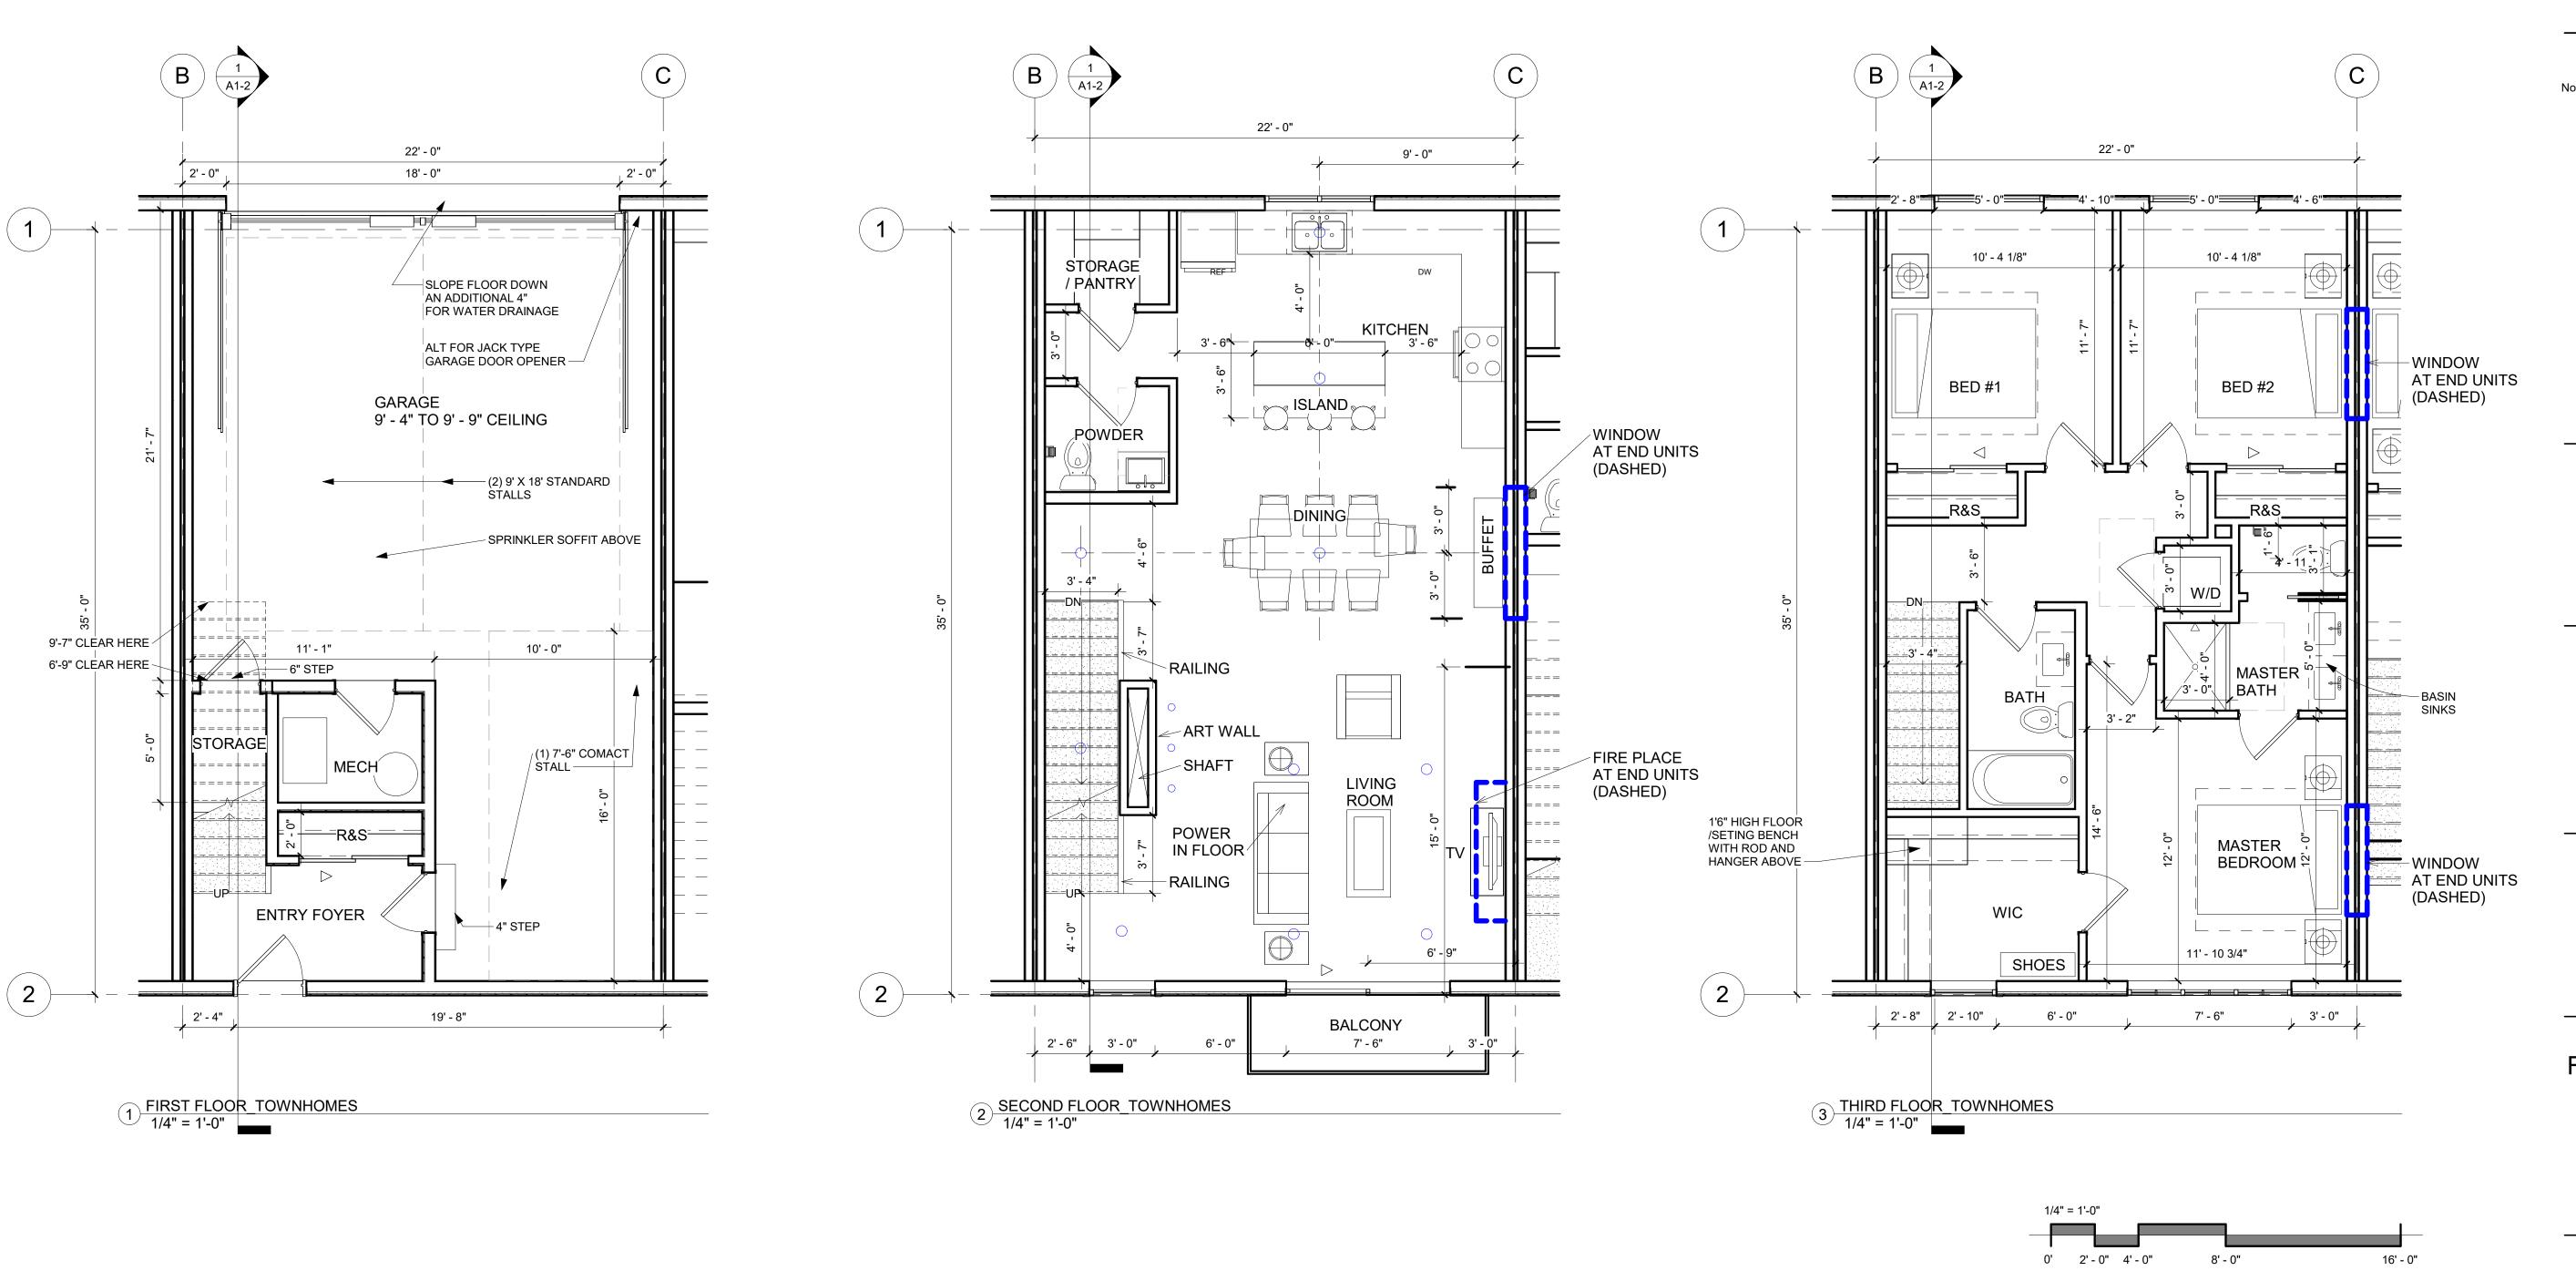

SCALE: 1" = 100'

SCALE: 1" = 100'

DORAN

ISSUE RECORD

Description MARSH RUN III Minnetonka, MN. 55305 PROJECT NUMBER DATE 06/20/24 PROJECT MANAGER DRAWN BY CHECKED BY PREPARED FOR 7803 Glenroy Road, Suite 200 Bloomington, MN 55439 952-288-2000 952-288-2031 fax SHEET TITLE FLOOR PLANS