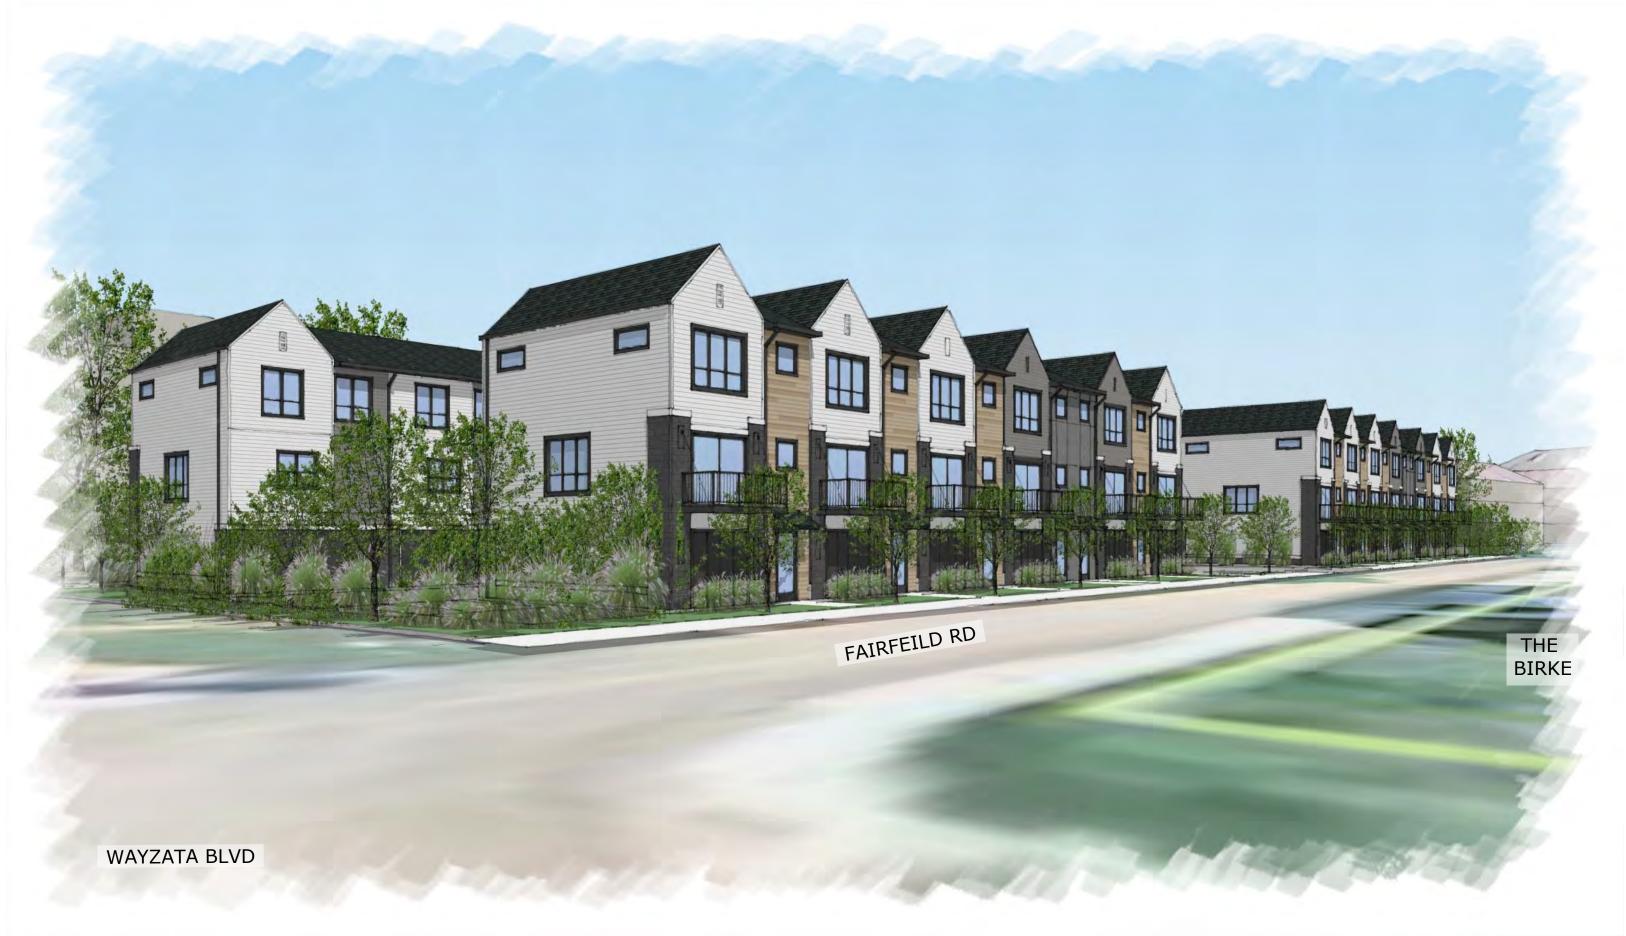

MARSH RUN III

LOCATION **Minnetonka, MN**. 55305

PROJECT NUMBER

DATE 06/20/24 PROJECT MANAGER

DRAWN BY
Author

Checker

Checker

7803 Glenroy Road, Suite 200 Bloomington, MN 55439 952-288-2000 952-288-2031 fax