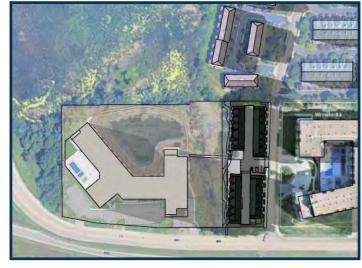

MARSH RUN III

LOCATION **Minnetonka, MN**. 55305

PROJECT NUMBER

DATE 06/20/24 PROJECT MANAGER

DRAWN BY
Author

Checker

Checker

7803 Glenroy Road, Suite 200 Bloomington, MN 55439 952-288-2000 952-288-2031 fax