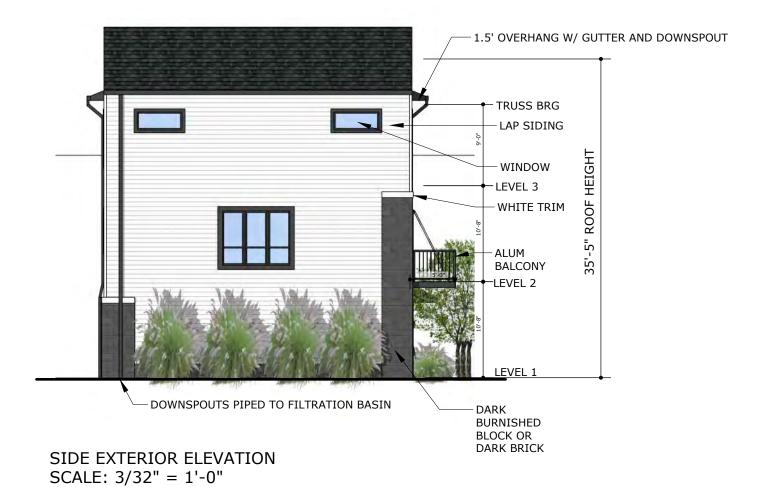

SCALE: 1" = 100'

SCALE: 1" = 100'

DORAN

ISSUE RECORD

Description MARSH RUN III Minnetonka, MN. 55305 PROJECT NUMBER DATE 06/20/24 PROJECT MANAGER DRAWN BY CHECKED BY PREPARED FOR 7803 Glenroy Road, Suite 200 Bloomington, MN 55439 952-288-2000 952-288-2031 fax SHEET TITLE FLOOR PLANS