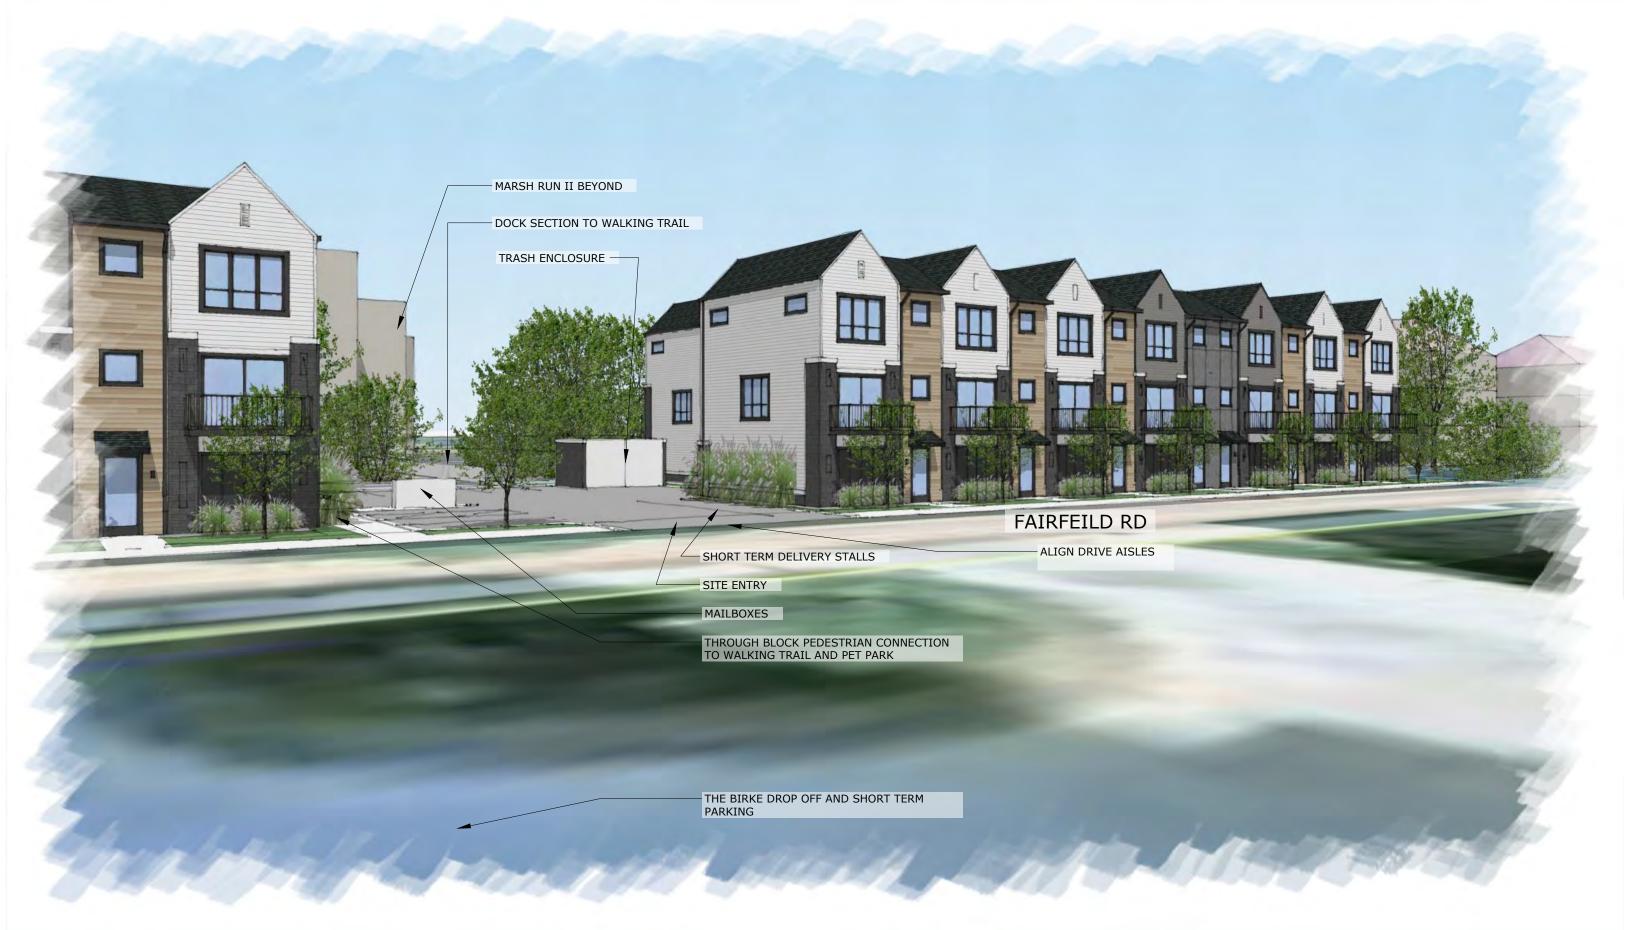

SCALE: 1" = 100'





SCALE: 1" = 100'



































DORAN







ISSUE RECORD



Description MARSH RUN III Minnetonka, MN. 55305 PROJECT NUMBER DATE 06/20/24 PROJECT MANAGER DRAWN BY CHECKED BY PREPARED FOR 7803 Glenroy Road, Suite 200 Bloomington, MN 55439 952-288-2000 952-288-2031 fax SHEET TITLE FLOOR PLANS

SHEET NUMBER

A1-1

PLOT DATE: 8/30/2024 11:43:26 AM



1) BUILDING SECTION 1/4" = 1'-0"

ARCHITECT:



ISSUE RECORD

No. Description

NOT FOR CONSTRUCTION

MARSH RUN III

LOCATION **Minnetonka, MN**. 55305

PROJECT NUMBER

DATE 06/20/24 PROJECT MANAGER

DRAWN BY
Author

Checker

Checker



7803 Glenroy Road, Suite 200 Bloomington, MN 55439 952-288-2000 952-288-2031 fax

SHEET TITLE

**BUILDING SECTION** 

SHEET NUMBER

A1-2

PLOT DATE: 8/30/2024 11:43:26 AM



























SCALE: 1" = 300'