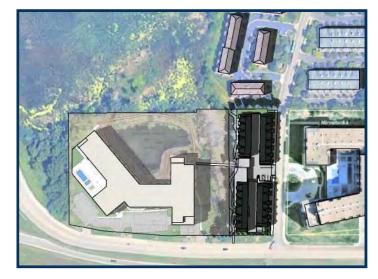

MARSH RUN III

LOCATION **Minnetonka, MN**. 55305

PROJECT NUMBER

DATE 06/20/24 PROJECT MANAGER

DRAWN BY
Author

Checker

Checker

7803 Glenroy Road, Suite 200 Bloomington, MN 55439 952-288-2000 952-288-2031 fax