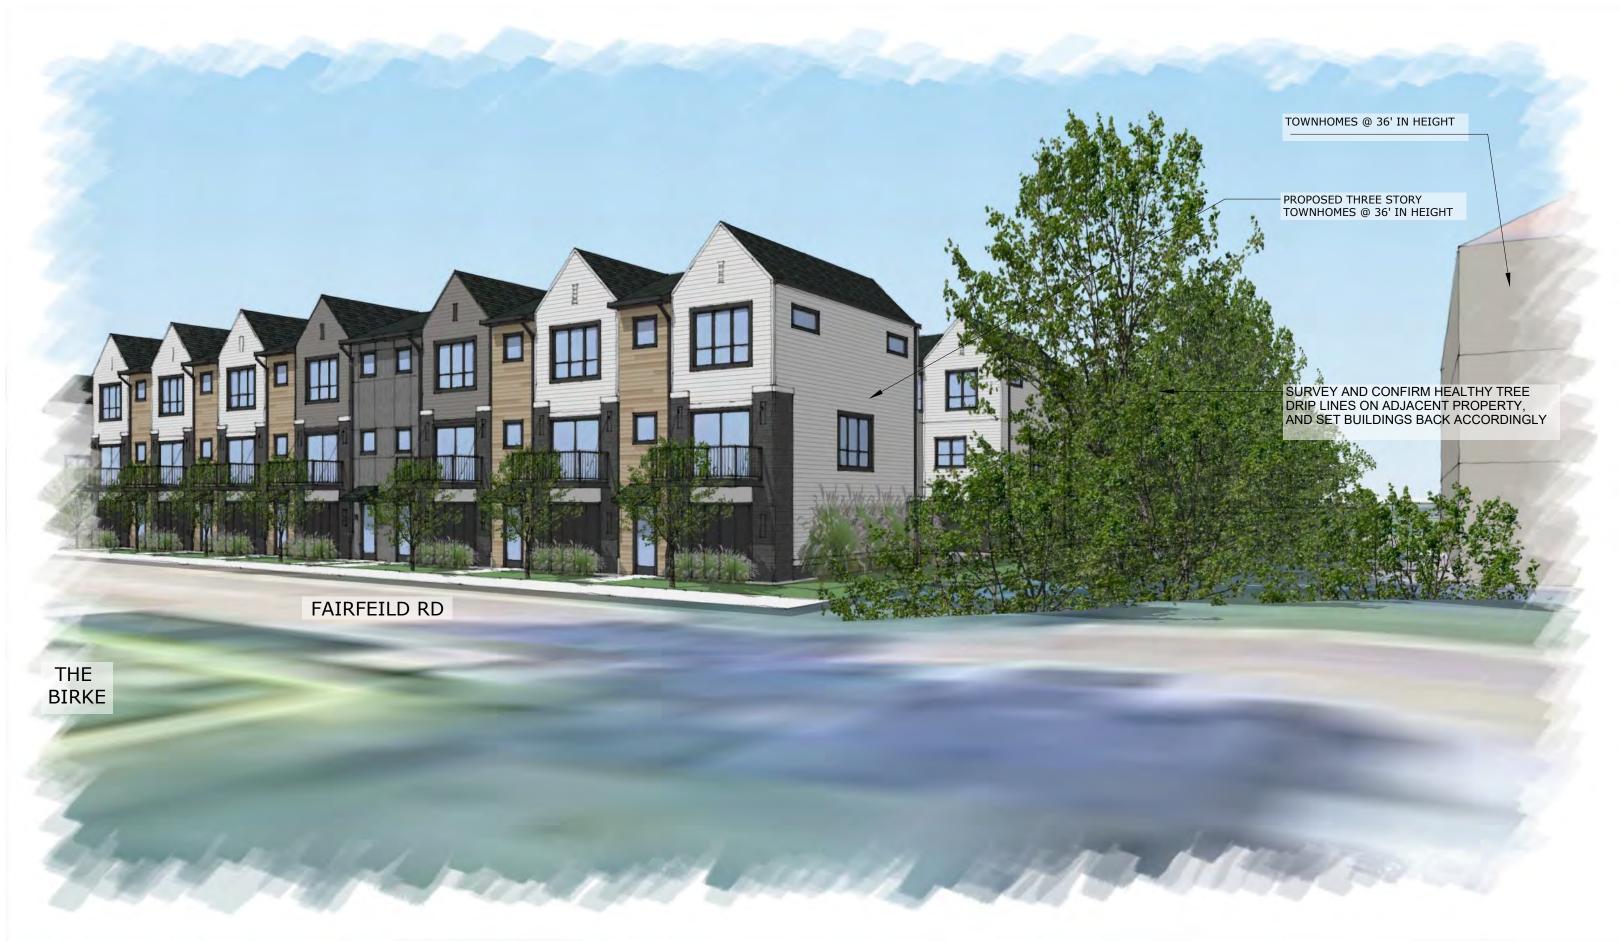

SCALE: 1" = 100'





SCALE: 1" = 100'



































DORAN







ISSUE RECORD



Description MARSH RUN III Minnetonka, MN. 55305 PROJECT NUMBER DATE 06/20/24 PROJECT MANAGER DRAWN BY CHECKED BY PREPARED FOR 7803 Glenroy Road, Suite 200 Bloomington, MN 55439 952-288-2000 952-288-2031 fax SHEET TITLE FLOOR PLANS

SHEET NUMBER

A1-1

PLOT DATE: 8/30/2024 11:43:26 AM



1) BUILDING SECTION 1/4" = 1'-0"

ARCHITECT:



ISSUE RECORD

No. Description

NOT FOR CONSTRUCTION

MARSH RUN III

LOCATION **Minnetonka, MN**. 55305

PROJECT NUMBER

DATE 06/20/24 PROJECT MANAGER

DRAWN BY
Author

Checker

Checker



7803 Glenroy Road, Suite 200 Bloomington, MN 55439 952-288-2000 952-288-2031 fax

SHEET TITLE

**BUILDING SECTION** 

SHEET NUMBER

A1-2

PLOT DATE: 8/30/2024 11:43:26 AM



























SCALE: 1" = 300'