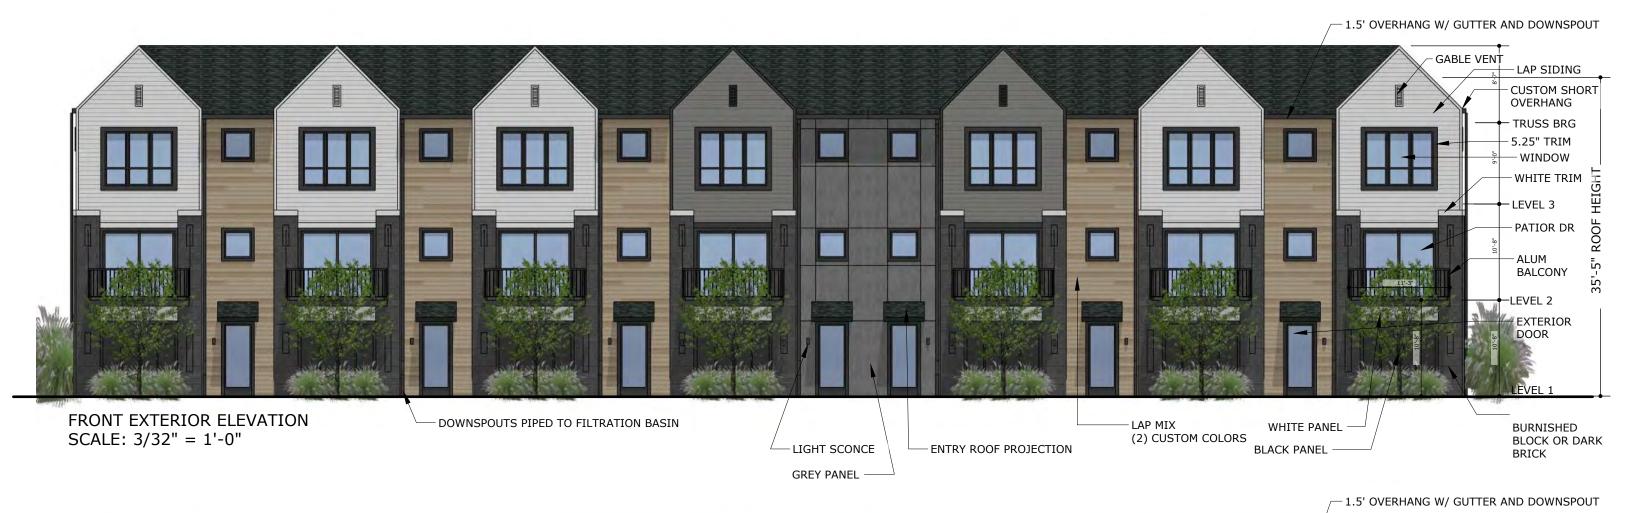

SCALE: 1" = 100'





SCALE: 1" = 100'



































DORAN







ISSUE RECORD



Description MARSH RUN III Minnetonka, MN. 55305 PROJECT NUMBER DATE 06/20/24 PROJECT MANAGER DRAWN BY CHECKED BY PREPARED FOR 7803 Glenroy Road, Suite 200 Bloomington, MN 55439 952-288-2000 952-288-2031 fax SHEET TITLE FLOOR PLANS

SHEET NUMBER

A1-1

PLOT DATE: 8/30/2024 11:43:26 AM



1) BUILDING SECTION 1/4" = 1'-0"

ARCHITECT:



ISSUE RECORD

No. Description

NOT FOR CONSTRUCTION

MARSH RUN III

LOCATION **Minnetonka, MN**. 55305

PROJECT NUMBER

DATE 06/20/24 PROJECT MANAGER

DRAWN BY
Author

Checker

Checker



7803 Glenroy Road, Suite 200 Bloomington, MN 55439 952-288-2000 952-288-2031 fax

SHEET TITLE

**BUILDING SECTION** 

SHEET NUMBER

A1-2

PLOT DATE: 8/30/2024 11:43:26 AM



























SCALE: 1" = 300'