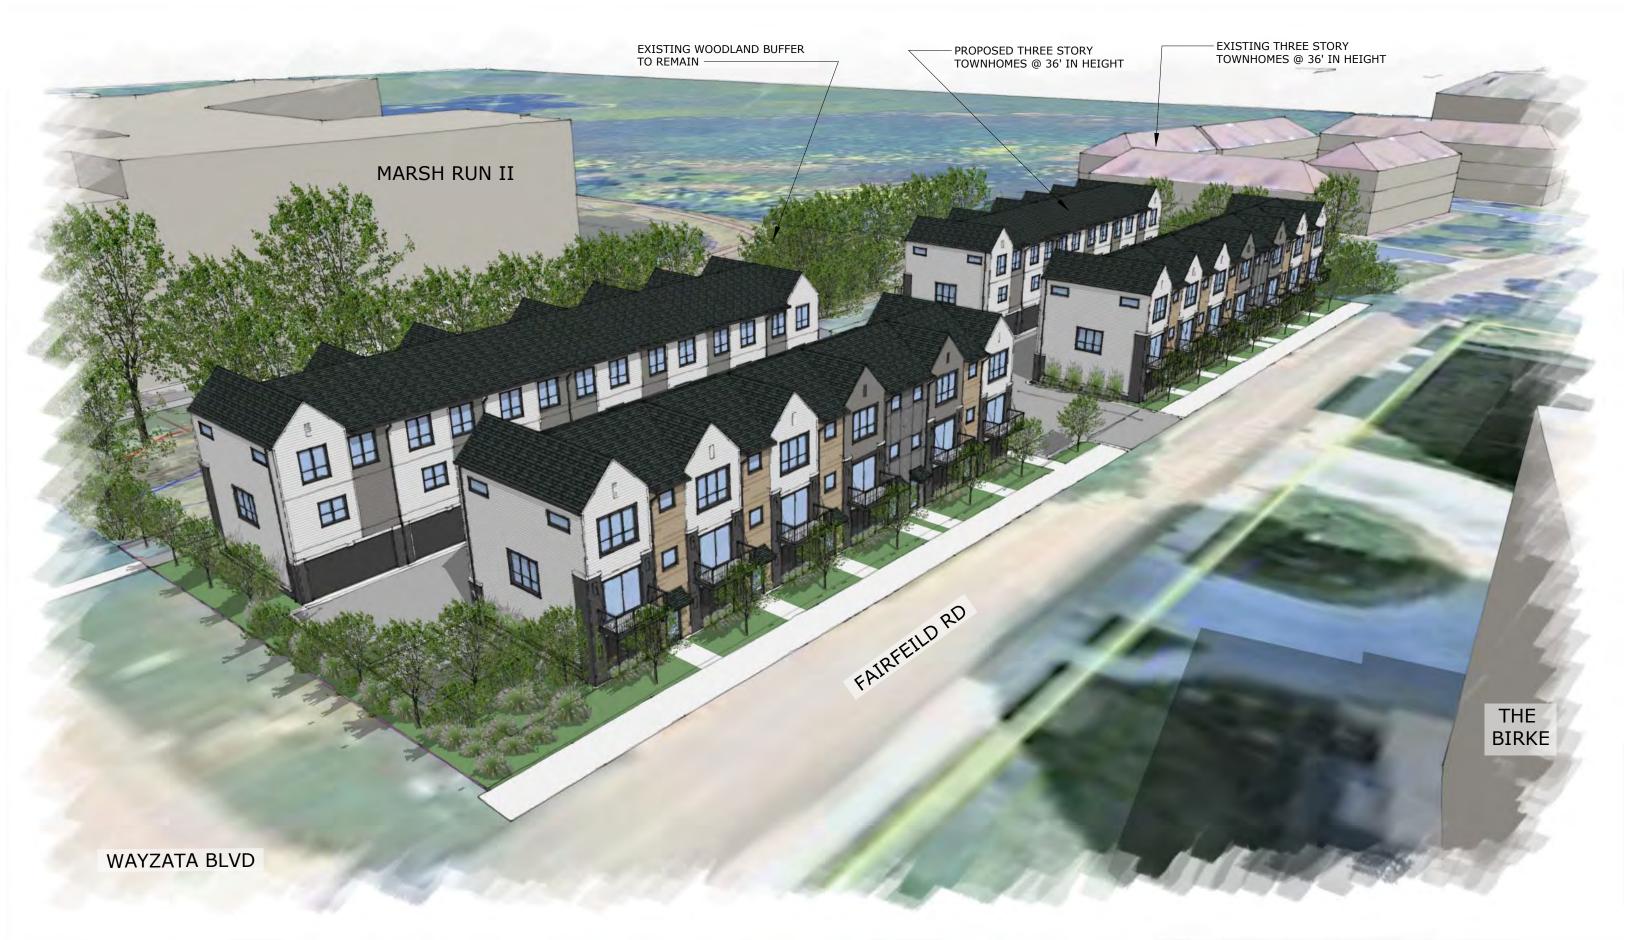

MARSH RUN III

LOCATION **Minnetonka, MN**. 55305

PROJECT NUMBER

DATE 06/20/24 PROJECT MANAGER

DRAWN BY
Author

Checker

Checker

7803 Glenroy Road, Suite 200 Bloomington, MN 55439 952-288-2000 952-288-2031 fax