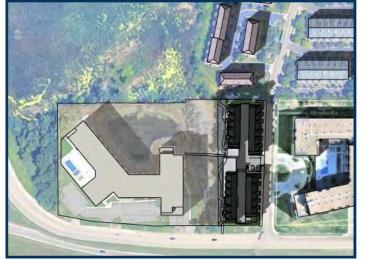

MARSH RUN III

LOCATION **Minnetonka, MN**. 55305

PROJECT NUMBER

DATE 06/20/24 PROJECT MANAGER

DRAWN BY
Author

Checker

Checker

7803 Glenroy Road, Suite 200 Bloomington, MN 55439 952-288-2000 952-288-2031 fax