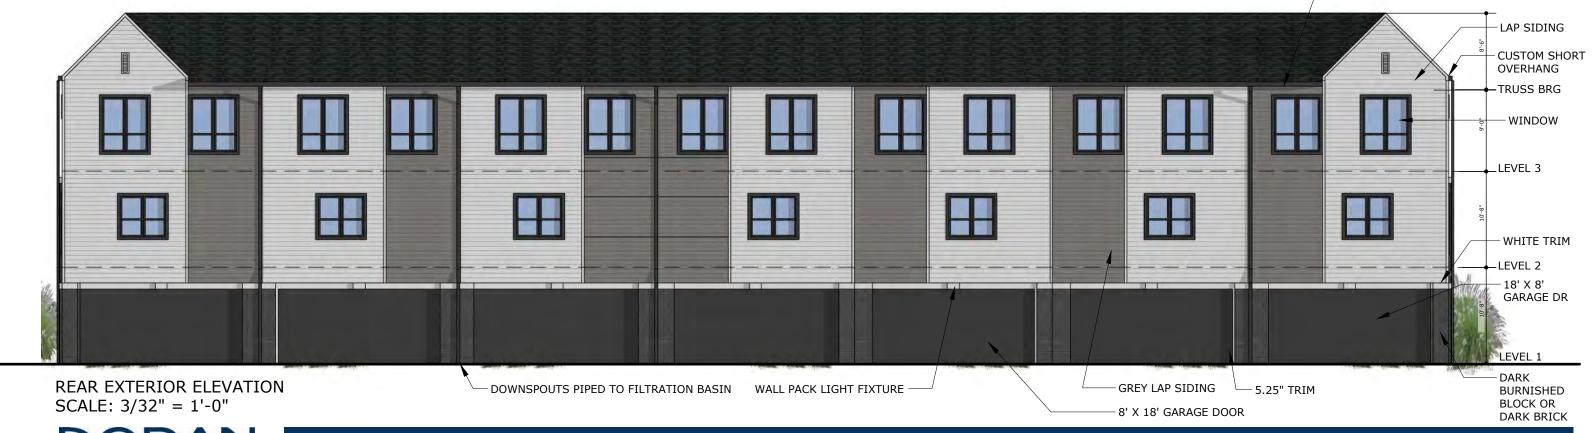

SCALE: 1" = 100'





SCALE: 1" = 100'



































DORAN







ISSUE RECORD



Description MARSH RUN III Minnetonka, MN. 55305 PROJECT NUMBER DATE 06/20/24 PROJECT MANAGER DRAWN BY CHECKED BY PREPARED FOR 7803 Glenroy Road, Suite 200 Bloomington, MN 55439 952-288-2000 952-288-2031 fax SHEET TITLE FLOOR PLANS

SHEET NUMBER

A1-1

PLOT DATE: 8/30/2024 11:43:26 AM



1) BUILDING SECTION 1/4" = 1'-0"

ARCHITECT:



ISSUE RECORD

No. Description

NOT FOR CONSTRUCTION

MARSH RUN III

LOCATION **Minnetonka, MN**. 55305

PROJECT NUMBER

DATE 06/20/24 PROJECT MANAGER

DRAWN BY
Author

Checker

Checker



7803 Glenroy Road, Suite 200 Bloomington, MN 55439 952-288-2000 952-288-2031 fax

SHEET TITLE

**BUILDING SECTION** 

SHEET NUMBER

A1-2

PLOT DATE: 8/30/2024 11:43:26 AM



























SCALE: 1" = 300'