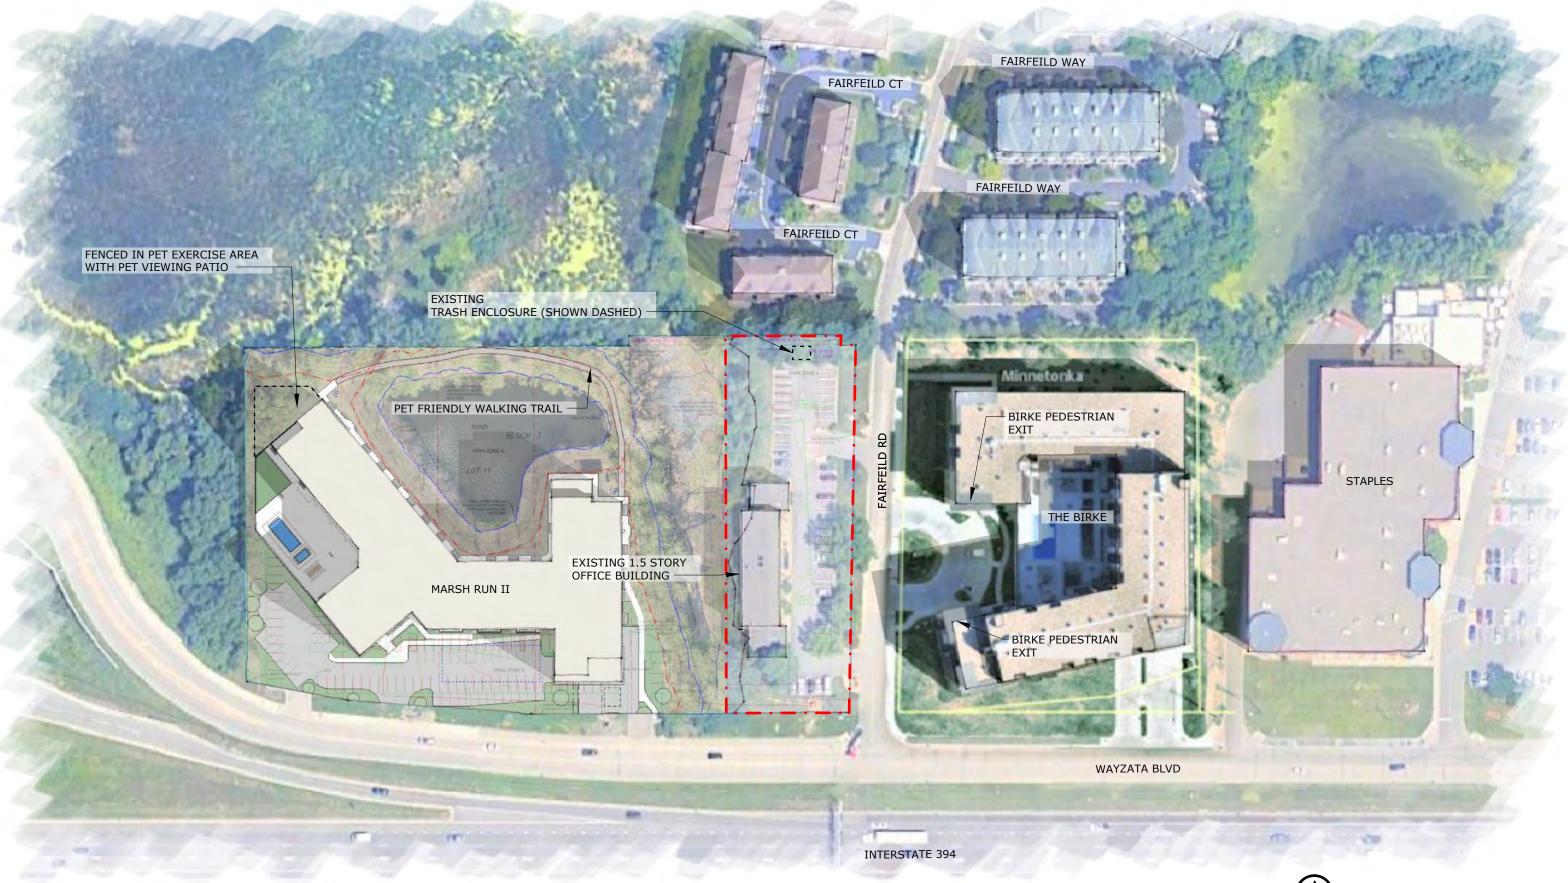

SCALE: 1" = 100'

SCALE: 1" = 100'

DORAN

ISSUE RECORD

Description MARSH RUN III Minnetonka, MN. 55305 PROJECT NUMBER DATE 06/20/24 PROJECT MANAGER DRAWN BY CHECKED BY PREPARED FOR 7803 Glenroy Road, Suite 200 Bloomington, MN 55439 952-288-2000 952-288-2031 fax SHEET TITLE FLOOR PLANS

SHEET NUMBER

A1-1

PLOT DATE: 8/30/2024 11:43:26 AM

1) BUILDING SECTION 1/4" = 1'-0"

ARCHITECT:

ISSUE RECORD

No. Description

NOT FOR CONSTRUCTION

MARSH RUN III

LOCATION **Minnetonka, MN**. 55305

PROJECT NUMBER

DATE 06/20/24 PROJECT MANAGER

DRAWN BY
Author

Checker

Checker

7803 Glenroy Road, Suite 200 Bloomington, MN 55439 952-288-2000 952-288-2031 fax

SHEET TITLE

**BUILDING SECTION** 

SHEET NUMBER

A1-2

PLOT DATE: 8/30/2024 11:43:26 AM

SCALE: 1" = 300'