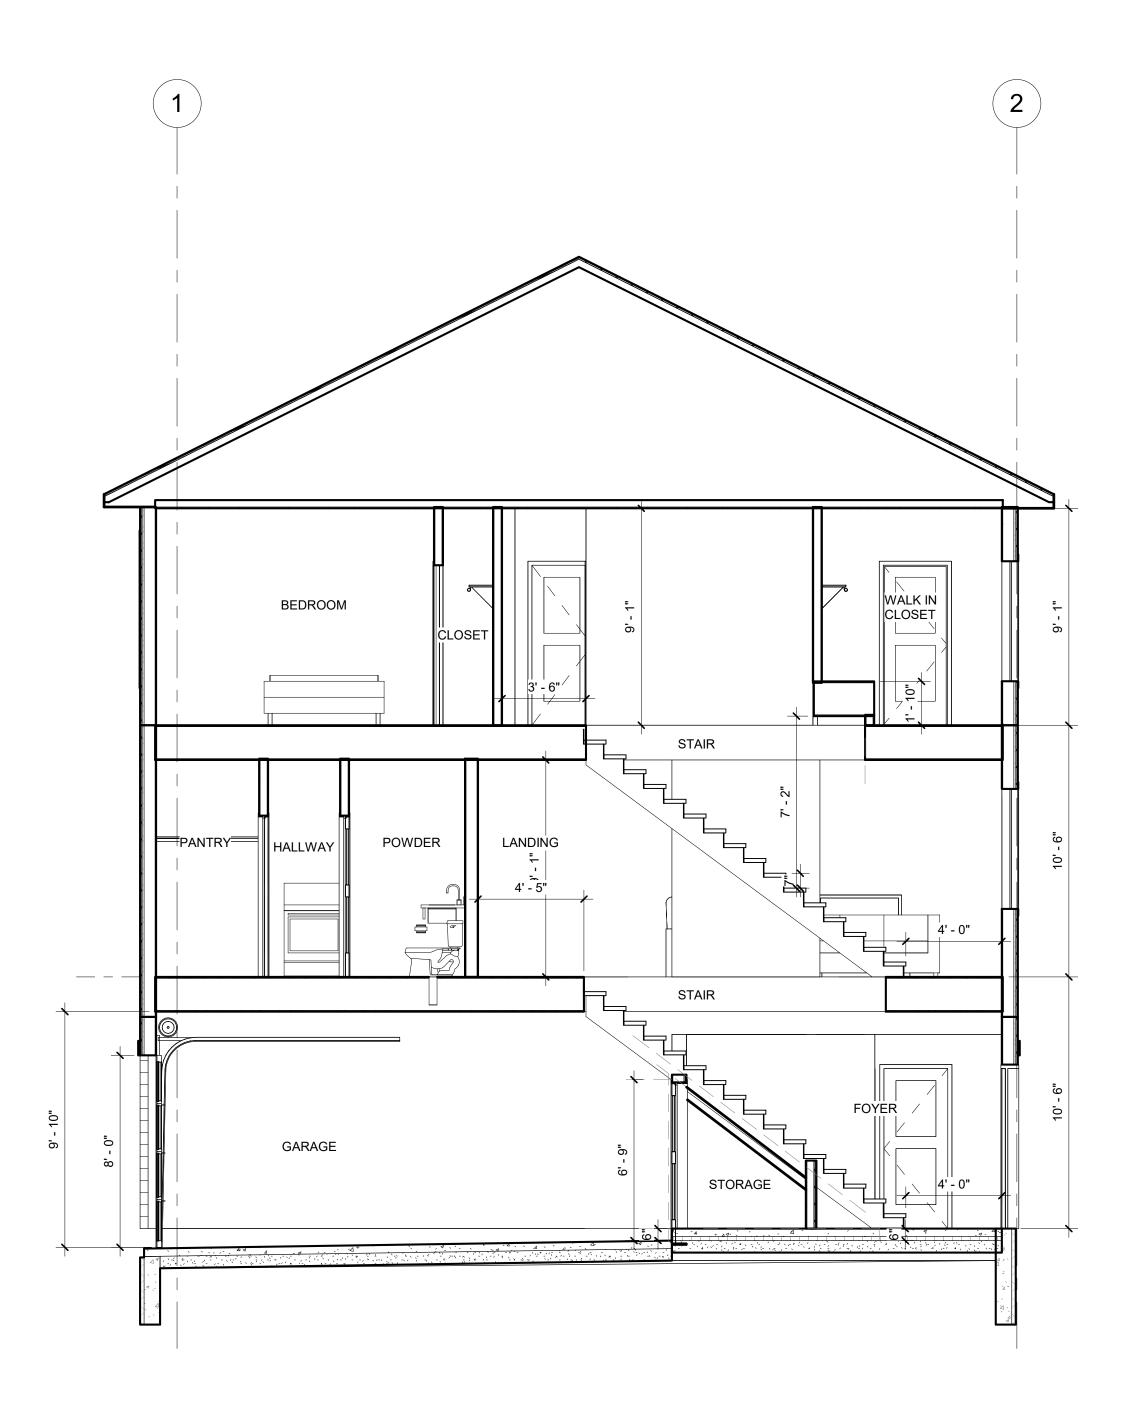

SHEET NUMBER

A1-1

PLOT DATE: 8/30/2024 11:43:26 AM

1) BUILDING SECTION 1/4" = 1'-0"

ARCHITECT:

ISSUE RECORD

No. Description

NOT FOR CONSTRUCTION

MARSH RUN III

LOCATION **Minnetonka, MN**. 55305

PROJECT NUMBER

DATE 06/20/24 PROJECT MANAGER

DRAWN BY
Author

Checker

Checker

7803 Glenroy Road, Suite 200 Bloomington, MN 55439 952-288-2000 952-288-2031 fax

SHEET TITLE

**BUILDING SECTION** 

SHEET NUMBER

A1-2

PLOT DATE: 8/30/2024 11:43:26 AM

SCALE: 1" = 300'