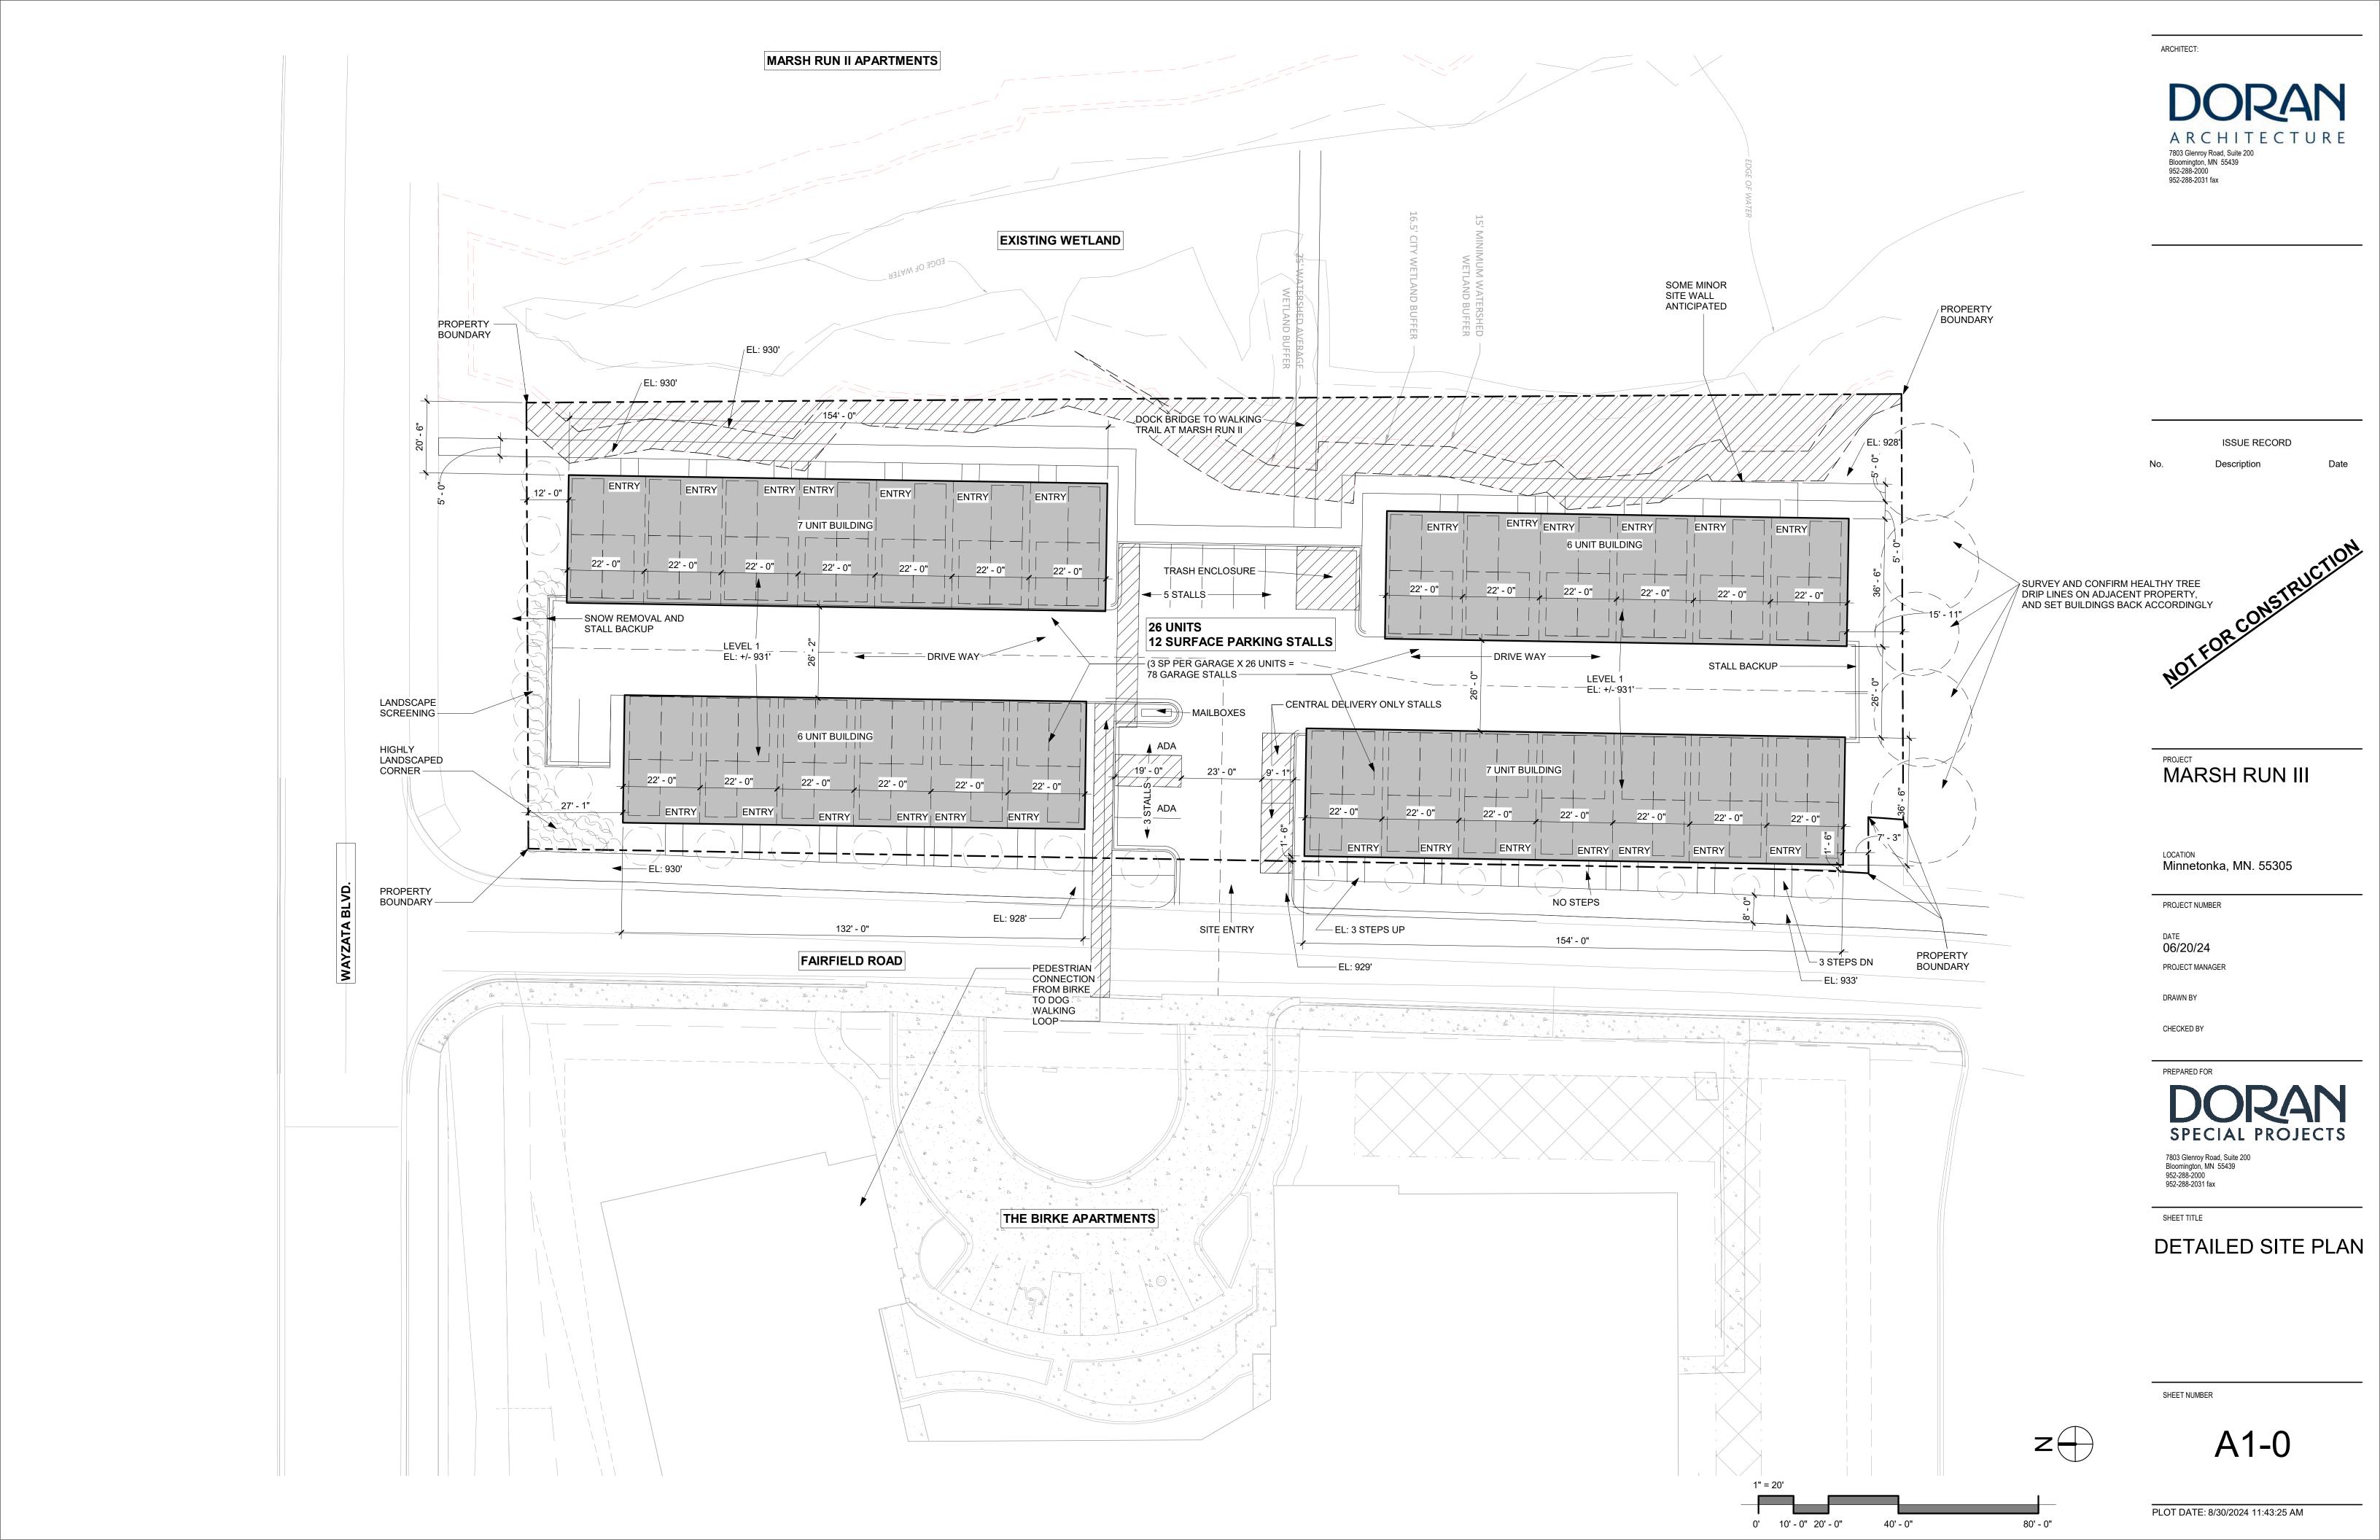

SCALE: 1" = 100'

SCALE: 1" = 100'

DORAN

ISSUE RECORD

Description MARSH RUN III Minnetonka, MN. 55305 PROJECT NUMBER DATE 06/20/24 PROJECT MANAGER DRAWN BY CHECKED BY PREPARED FOR 7803 Glenroy Road, Suite 200 Bloomington, MN 55439 952-288-2000 952-288-2031 fax SHEET TITLE FLOOR PLANS

SHEET NUMBER

A1-1

PLOT DATE: 8/30/2024 11:43:26 AM

1) BUILDING SECTION 1/4" = 1'-0"

ARCHITECT:

ISSUE RECORD

No. Description

NOT FOR CONSTRUCTION

MARSH RUN III

LOCATION **Minnetonka, MN**. 55305

PROJECT NUMBER

DATE 06/20/24 PROJECT MANAGER

DRAWN BY
Author

Checker

Checker

7803 Glenroy Road, Suite 200 Bloomington, MN 55439 952-288-2000 952-288-2031 fax

SHEET TITLE

**BUILDING SECTION** 

SHEET NUMBER

A1-2

PLOT DATE: 8/30/2024 11:43:26 AM

SCALE: 1" = 300'