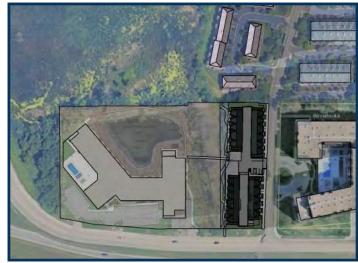

SHEET TITLE

**BUILDING SECTION** 

SHEET NUMBER

A1-2

PLOT DATE: 8/30/2024 11:43:26 AM

SCALE: 1" = 300'