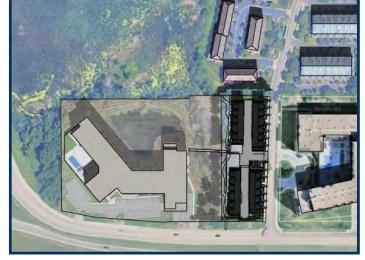

SCALE: 1" = 100'

SCALE: 1" = 100'

DORAN

ISSUE RECORD

Description MARSH RUN III Minnetonka, MN. 55305 PROJECT NUMBER DATE 06/20/24 PROJECT MANAGER DRAWN BY CHECKED BY PREPARED FOR 7803 Glenroy Road, Suite 200 Bloomington, MN 55439 952-288-2000 952-288-2031 fax SHEET TITLE FLOOR PLANS