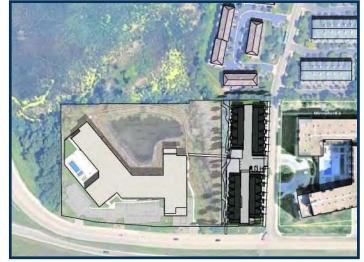

SCALE: 1" = 100'

SCALE: 1" = 100'

DORAN

ISSUE RECORD

Description MARSH RUN III Minnetonka, MN. 55305 PROJECT NUMBER DATE 06/20/24 PROJECT MANAGER DRAWN BY CHECKED BY PREPARED FOR 7803 Glenroy Road, Suite 200 Bloomington, MN 55439 952-288-2000 952-288-2031 fax SHEET TITLE FLOOR PLANS

MARSH RUN III

LOCATION **Minnetonka, MN**. 55305

PROJECT NUMBER

DATE 06/20/24 PROJECT MANAGER

DRAWN BY
Author

Checker

Checker

7803 Glenroy Road, Suite 200 Bloomington, MN 55439 952-288-2000 952-288-2031 fax