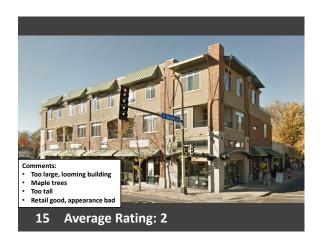

The top three liked and disliked slides are shown on pages 2 and 3. The full results of the survey are shown on pages 4-8.

# **Shady Oak Road Redevelopment Project**

The three highest rated images were:

The three lowest rated images were:

6 Average Rating: 2.5

11 Average Rating: 3.7