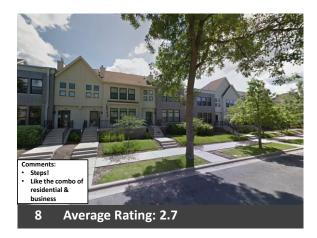

#### Slide Survey

The attendees were provided a scoring sheet and were shown 27 slides to rate their preference from 1 through 5. 5 being the highest or best rating and 1 being the lowest or worst rating. If they felt inclined, attendees could include a description on the rating sheet about why they liked or disliked the images shown.

Some of the general comments people had on the slides included: Likes: Dislikes:

- Green space
- Water features
- Craftsmen style
- Natural stone
- Boulevards

- likes:
- Multiple materials on the façade
- Tall buildings
- Too close to the street
- Large amounts of parking

The top three liked and disliked slides are shown on pages 2 and 3. The full results of the survey are shown on pages 4-8.