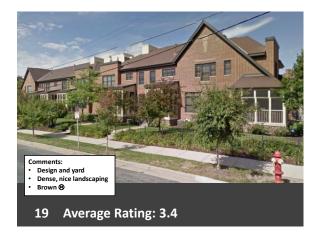

#### Slide Survey

The attendees were provided a scoring sheet and were shown 27 slides to rate their preference from 1 through 5. 5 being the highest or best rating and 1 being the lowest or worst rating. If they felt inclined, attendees could include a description on the rating sheet about why they liked or disliked the images shown.

Some of the general comments people had on the slides included: Likes: Dislikes:

- Green space
- Water features
- Craftsmen style
- Natural stone
- Boulevards

- likes:
- Multiple materials on the façade
- Tall buildings
- Too close to the street
- Large amounts of parking

The top three liked and disliked slides are shown on pages 2 and 3. The full results of the survey are shown on pages 4-8.

# **Shady Oak Road Redevelopment Project**

The three highest rated images were:

The three lowest rated images were:

6 Average Rating: 2.5

11 Average Rating: 3.7