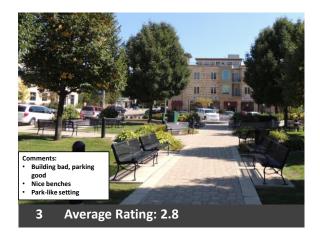

The top three liked and disliked slides are shown on pages 2 and 3. The full results of the survey are shown on pages 4-8.

# **Shady Oak Road Redevelopment Project**

The three highest rated images were:

The three lowest rated images were:

6 Average Rating: 2.5

11 Average Rating: 3.7