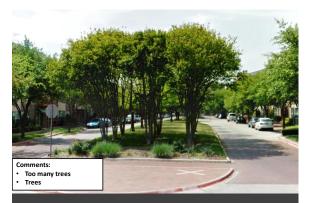

#### Slide Survey

The attendees were provided a scoring sheet and were shown 27 slides to rate their preference from 1 through 5. 5 being the highest or best rating and 1 being the lowest or worst rating. If they felt inclined, attendees could include a description on the rating sheet about why they liked or disliked the images shown.

Some of the general comments people had on the slides included: Likes: Dislikes:

- Green space
- Water features
- Craftsmen style
- Natural stone
- Boulevards

- likes:
- Multiple materials on the façade
- Tall buildings
- Too close to the street
- Large amounts of parking

The top three liked and disliked slides are shown on pages 2 and 3. The full results of the survey are shown on pages 4-8.