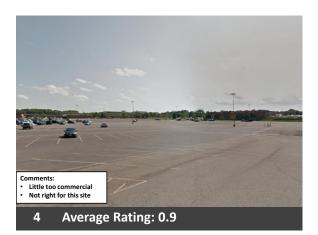

The top three liked and disliked slides are shown on pages 2 and 3. The full results of the survey are shown on pages 4-8.

# **Shady Oak Road Redevelopment Project**

The three highest rated images were:

The three lowest rated images were:

6 Average Rating: 2.5

11 Average Rating: 3.7