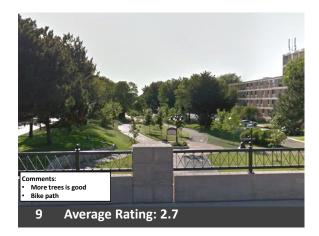

#### Slide Survey

The attendees were provided a scoring sheet and were shown 27 slides to rate their preference from 1 through 5. 5 being the highest or best rating and 1 being the lowest or worst rating. If they felt inclined, attendees could include a description on the rating sheet about why they liked or disliked the images shown.

Some of the general comments people had on the slides included: Likes: Dislikes:

- Green space
- Water features
- Craftsmen style
- Natural stone
- Boulevards

- likes:
- Multiple materials on the façade
- Tall buildings
- Too close to the street
- Large amounts of parking

The top three liked and disliked slides are shown on pages 2 and 3. The full results of the survey are shown on pages 4-8.