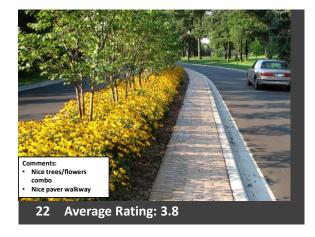

#### Slide Survey

The attendees were provided a scoring sheet and were shown 27 slides to rate their preference from 1 through 5. 5 being the highest or best rating and 1 being the lowest or worst rating. If they felt inclined, attendees could include a description on the rating sheet about why they liked or disliked the images shown.

Some of the general comments people had on the slides included: Likes: Dislikes:

- Green space
- Water features
- Craftsmen style
- Natural stone
- Boulevards

- likes:
- Multiple materials on the façade
- Tall buildings
- Too close to the street
- Large amounts of parking

The top three liked and disliked slides are shown on pages 2 and 3. The full results of the survey are shown on pages 4-8.