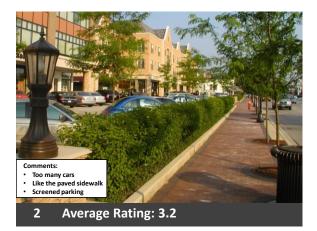

The top three liked and disliked slides are shown on pages 2 and 3. The full results of the survey are shown on pages 4-8.

# **Shady Oak Road Redevelopment Project**

The three highest rated images were:

The three lowest rated images were:

6 Average Rating: 2.5

11 Average Rating: 3.7