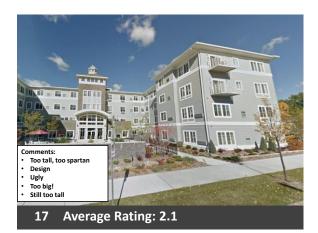

#### Slide Survey

The attendees were provided a scoring sheet and were shown 27 slides to rate their preference from 1 through 5. 5 being the highest or best rating and 1 being the lowest or worst rating. If they felt inclined, attendees could include a description on the rating sheet about why they liked or disliked the images shown.

Some of the general comments people had on the slides included: Likes: Dislikes:

- Green space
- Water features
- Craftsmen style
- Natural stone
- Boulevards

- likes:
- Multiple materials on the façade
- Tall buildings
- Too close to the street
- Large amounts of parking

The top three liked and disliked slides are shown on pages 2 and 3. The full results of the survey are shown on pages 4-8.

# **Shady Oak Road Redevelopment Project**

The three highest rated images were:

The three lowest rated images were:

6 Average Rating: 2.5

11 Average Rating: 3.7