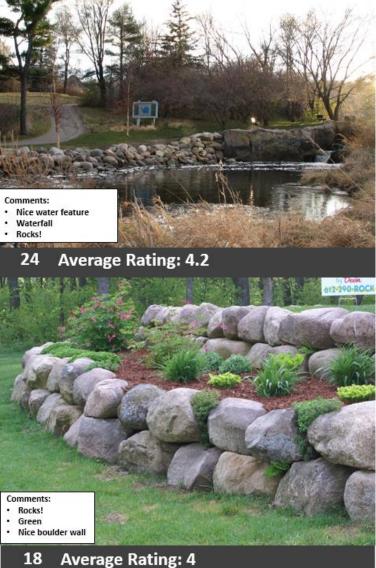

#### Slide Survey

The attendees were provided a scoring sheet and were shown 27 slides to rate their preference from 1 through 5. 5 being the highest or best rating and 1 being the lowest or worst rating. If they felt inclined, attendees could include a description on the rating sheet about why they liked or disliked the images shown.

Some of the general comments people had on the slides included: Likes: Dislikes:

- Green space
- Water features
- Craftsmen style
- Natural stone
- Boulevards

- likes:
- Multiple materials on the façade
- Tall buildings
- Too close to the street
- Large amounts of parking

The top three liked and disliked slides are shown on pages 2 and 3. The full results of the survey are shown on pages 4-8.