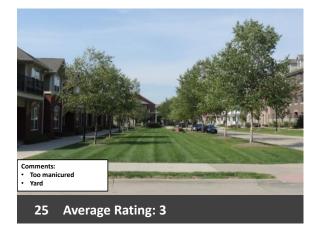

#### Slide Survey

The attendees were provided a scoring sheet and were shown 27 slides to rate their preference from 1 through 5. 5 being the highest or best rating and 1 being the lowest or worst rating. If they felt inclined, attendees could include a description on the rating sheet about why they liked or disliked the images shown.

Some of the general comments people had on the slides included: Likes: Dislikes:

- Green space
- Water features
- Craftsmen style
- Natural stone
- Boulevards

- likes:
- Multiple materials on the façade
- Tall buildings
- Too close to the street
- Large amounts of parking

The top three liked and disliked slides are shown on pages 2 and 3. The full results of the survey are shown on pages 4-8.