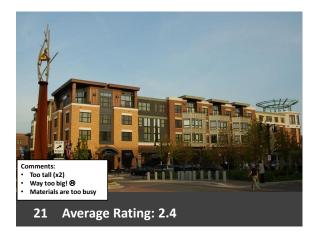

#### Slide Survey

The attendees were provided a scoring sheet and were shown 27 slides to rate their preference from 1 through 5. 5 being the highest or best rating and 1 being the lowest or worst rating. If they felt inclined, attendees could include a description on the rating sheet about why they liked or disliked the images shown.

Some of the general comments people had on the slides included: Likes: Dislikes:

- Green space
- Water features
- Craftsmen style
- Natural stone
- Boulevards

- likes:
- Multiple materials on the façade
- Tall buildings
- Too close to the street
- Large amounts of parking

The top three liked and disliked slides are shown on pages 2 and 3. The full results of the survey are shown on pages 4-8.