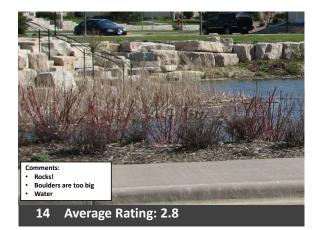

The top three liked and disliked slides are shown on pages 2 and 3. The full results of the survey are shown on pages 4-8.

# **Shady Oak Road Redevelopment Project**

The three highest rated images were:

The three lowest rated images were:

6 Average Rating: 2.5

11 Average Rating: 3.7