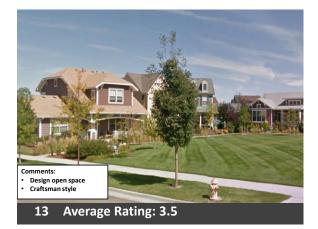

The top three liked and disliked slides are shown on pages 2 and 3. The full results of the survey are shown on pages 4-8.

# **Shady Oak Road Redevelopment Project**

The three highest rated images were:

The three lowest rated images were:

6 Average Rating: 2.5

11 Average Rating: 3.7