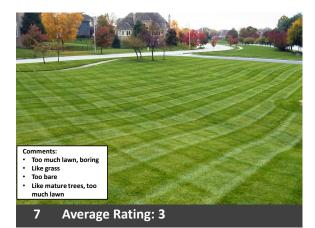

#### Slide Survey

The attendees were provided a scoring sheet and were shown 27 slides to rate their preference from 1 through 5. 5 being the highest or best rating and 1 being the lowest or worst rating. If they felt inclined, attendees could include a description on the rating sheet about why they liked or disliked the images shown.

Some of the general comments people had on the slides included: Likes: Dislikes:

- Green space
- Water features
- Craftsmen style
- Natural stone
- Boulevards

- likes:
- Multiple materials on the façade
- Tall buildings
- Too close to the street
- Large amounts of parking

The top three liked and disliked slides are shown on pages 2 and 3. The full results of the survey are shown on pages 4-8.

# **Shady Oak Road Redevelopment Project**

The three highest rated images were:

The three lowest rated images were:

6 Average Rating: 2.5

11 Average Rating: 3.7