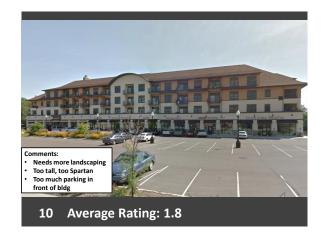

#### Slide Survey

The attendees were provided a scoring sheet and were shown 27 slides to rate their preference from 1 through 5. 5 being the highest or best rating and 1 being the lowest or worst rating. If they felt inclined, attendees could include a description on the rating sheet about why they liked or disliked the images shown.

Some of the general comments people had on the slides included: Likes: Dislikes:

- Green space
- Water features
- Craftsmen style
- Natural stone
- Boulevards

- likes:
- Multiple materials on the façade
- Tall buildings
- Too close to the street
- Large amounts of parking

The top three liked and disliked slides are shown on pages 2 and 3. The full results of the survey are shown on pages 4-8.