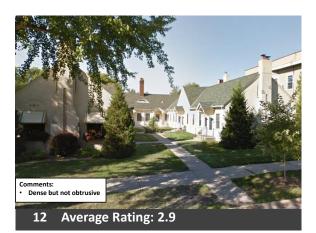

The top three liked and disliked slides are shown on pages 2 and 3. The full results of the survey are shown on pages 4-8.

# **Shady Oak Road Redevelopment Project**

The three highest rated images were:

The three lowest rated images were:

6 Average Rating: 2.5

11 Average Rating: 3.7