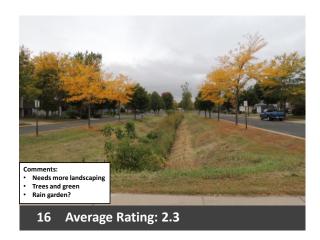

#### Slide Survey

The attendees were provided a scoring sheet and were shown 27 slides to rate their preference from 1 through 5. 5 being the highest or best rating and 1 being the lowest or worst rating. If they felt inclined, attendees could include a description on the rating sheet about why they liked or disliked the images shown.

Some of the general comments people had on the slides included: Likes: Dislikes:

- Green space
- Water features
- Craftsmen style
- Natural stone
- Boulevards

- likes:
- Multiple materials on the façade
- Tall buildings
- Too close to the street
- Large amounts of parking

The top three liked and disliked slides are shown on pages 2 and 3. The full results of the survey are shown on pages 4-8.

# **Shady Oak Road Redevelopment Project**

The three highest rated images were:

The three lowest rated images were:

6 Average Rating: 2.5

11 Average Rating: 3.7