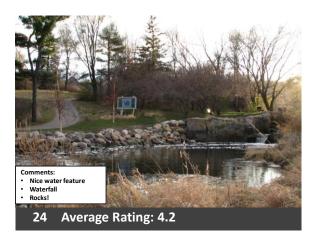

#### Slide Survey

The attendees were provided a scoring sheet and were shown 27 slides to rate their preference from 1 through 5. 5 being the highest or best rating and 1 being the lowest or worst rating. If they felt inclined, attendees could include a description on the rating sheet about why they liked or disliked the images shown.

Some of the general comments people had on the slides included: Likes: Dislikes:

- Green space
- Water features
- Craftsmen style
- Natural stone
- Boulevards

- likes:
- Multiple materials on the façade
- Tall buildings
- Too close to the street
- Large amounts of parking

The top three liked and disliked slides are shown on pages 2 and 3. The full results of the survey are shown on pages 4-8.