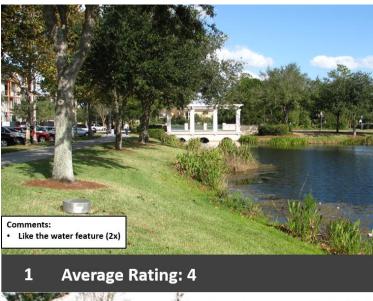

#### Slide Survey

The attendees were provided a scoring sheet and were shown 27 slides to rate their preference from 1 through 5. 5 being the highest or best rating and 1 being the lowest or worst rating. If they felt inclined, attendees could include a description on the rating sheet about why they liked or disliked the images shown.

Some of the general comments people had on the slides included: Likes: Dislikes:

- Green space
- Water features
- Craftsmen style
- Natural stone
- Boulevards

- likes:
- Multiple materials on the façade
- Tall buildings
- Too close to the street
- Large amounts of parking

The top three liked and disliked slides are shown on pages 2 and 3. The full results of the survey are shown on pages 4-8.