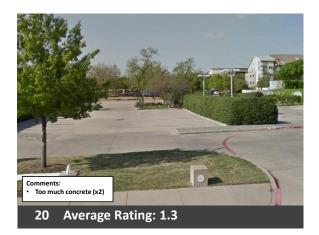

#### Slide Survey

The attendees were provided a scoring sheet and were shown 27 slides to rate their preference from 1 through 5. 5 being the highest or best rating and 1 being the lowest or worst rating. If they felt inclined, attendees could include a description on the rating sheet about why they liked or disliked the images shown.

Some of the general comments people had on the slides included: Likes: Dislikes:

- Green space
- Water features
- Craftsmen style
- Natural stone
- Boulevards

- likes:
- Multiple materials on the façade
- Tall buildings
- Too close to the street
- Large amounts of parking

The top three liked and disliked slides are shown on pages 2 and 3. The full results of the survey are shown on pages 4-8.