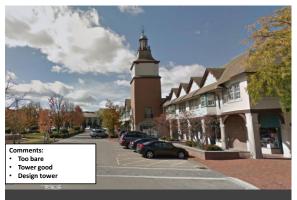

#### Slide Survey

The attendees were provided a scoring sheet and were shown 27 slides to rate their preference from 1 through 5. 5 being the highest or best rating and 1 being the lowest or worst rating. If they felt inclined, attendees could include a description on the rating sheet about why they liked or disliked the images shown.

Some of the general comments people had on the slides included: Likes: Dislikes:

- Green space
- Water features
- Craftsmen style
- Natural stone
- Boulevards

- likes:
- Multiple materials on the façade
- Tall buildings
- Too close to the street
- Large amounts of parking

The top three liked and disliked slides are shown on pages 2 and 3. The full results of the survey are shown on pages 4-8.

# **Shady Oak Road Redevelopment Project**

The three highest rated images were:

The three lowest rated images were:

6 Average Rating: 2.5

11 Average Rating: 3.7