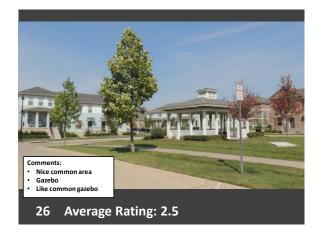

#### Slide Survey

The attendees were provided a scoring sheet and were shown 27 slides to rate their preference from 1 through 5. 5 being the highest or best rating and 1 being the lowest or worst rating. If they felt inclined, attendees could include a description on the rating sheet about why they liked or disliked the images shown.

Some of the general comments people had on the slides included: Likes: Dislikes:

- Green space
- Water features
- Craftsmen style
- Natural stone
- Boulevards

- likes:
- Multiple materials on the façade
- Tall buildings
- Too close to the street
- Large amounts of parking

The top three liked and disliked slides are shown on pages 2 and 3. The full results of the survey are shown on pages 4-8.