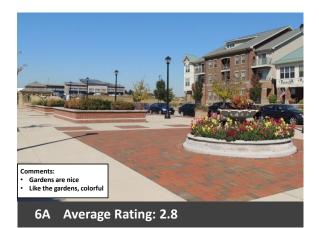

#### Slide Survey

The attendees were provided a scoring sheet and were shown 27 slides to rate their preference from 1 through 5. 5 being the highest or best rating and 1 being the lowest or worst rating. If they felt inclined, attendees could include a description on the rating sheet about why they liked or disliked the images shown.

Some of the general comments people had on the slides included: Likes: Dislikes:

- Green space
- Water features
- Craftsmen style
- Natural stone
- Boulevards

- likes:
- Multiple materials on the façade
- Tall buildings
- Too close to the street
- Large amounts of parking

The top three liked and disliked slides are shown on pages 2 and 3. The full results of the survey are shown on pages 4-8.

# **Shady Oak Road Redevelopment Project**

The three highest rated images were:

The three lowest rated images were:

6 Average Rating: 2.5

11 Average Rating: 3.7