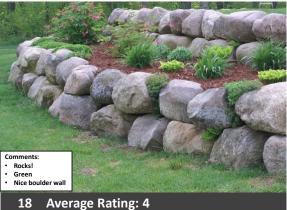

#### Slide Survey

The attendees were provided a scoring sheet and were shown 27 slides to rate their preference from 1 through 5. 5 being the highest or best rating and 1 being the lowest or worst rating. If they felt inclined, attendees could include a description on the rating sheet about why they liked or disliked the images shown.

Some of the general comments people had on the slides included: Likes: Dislikes:

- Green space
- Water features
- Craftsmen style
- Natural stone
- Boulevards

- likes:
- Multiple materials on the façade
- Tall buildings
- Too close to the street
- Large amounts of parking

The top three liked and disliked slides are shown on pages 2 and 3. The full results of the survey are shown on pages 4-8.

# **Shady Oak Road Redevelopment Project**

The three highest rated images were:

The three lowest rated images were:

6 Average Rating: 2.5

11 Average Rating: 3.7