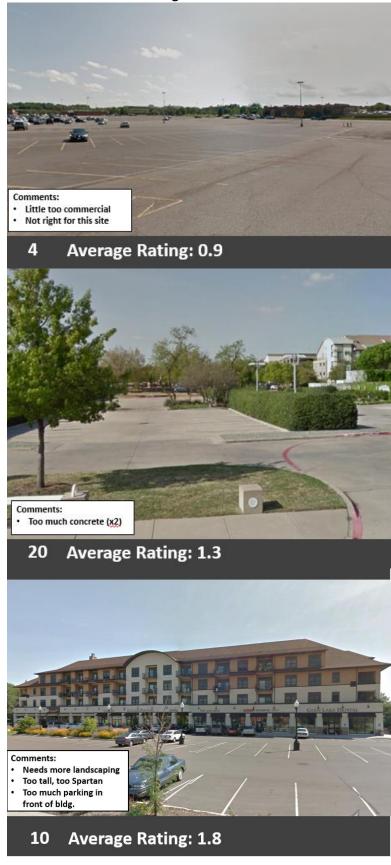

#### Slide Survey

The attendees were provided a scoring sheet and were shown 27 slides to rate their preference from 1 through 5. 5 being the highest or best rating and 1 being the lowest or worst rating. If they felt inclined, attendees could include a description on the rating sheet about why they liked or disliked the images shown.

Some of the general comments people had on the slides included: Likes: Dislikes:

- Green space
- Water features
- Craftsmen style
- Natural stone
- Boulevards

- likes:
- Multiple materials on the façade
- Tall buildings
- Too close to the street
- Large amounts of parking

The top three liked and disliked slides are shown on pages 2 and 3. The full results of the survey are shown on pages 4-8.