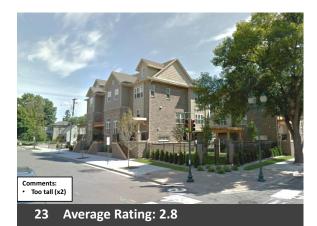

#### Slide Survey

The attendees were provided a scoring sheet and were shown 27 slides to rate their preference from 1 through 5. 5 being the highest or best rating and 1 being the lowest or worst rating. If they felt inclined, attendees could include a description on the rating sheet about why they liked or disliked the images shown.

Some of the general comments people had on the slides included: Likes: Dislikes:

- Green space
- Water features
- Craftsmen style
- Natural stone
- Boulevards

- likes:
- Multiple materials on the façade
- Tall buildings
- Too close to the street
- Large amounts of parking

The top three liked and disliked slides are shown on pages 2 and 3. The full results of the survey are shown on pages 4-8.