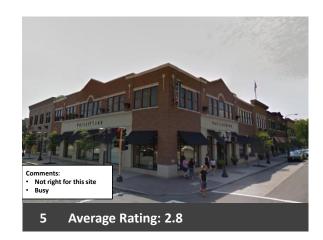

#### Slide Survey

The attendees were provided a scoring sheet and were shown 27 slides to rate their preference from 1 through 5. 5 being the highest or best rating and 1 being the lowest or worst rating. If they felt inclined, attendees could include a description on the rating sheet about why they liked or disliked the images shown.

Some of the general comments people had on the slides included: Likes: Dislikes:

- Green space
- Water features
- Craftsmen style
- Natural stone
- Boulevards

- likes:
- Multiple materials on the façade
- Tall buildings
- Too close to the street
- Large amounts of parking

The top three liked and disliked slides are shown on pages 2 and 3. The full results of the survey are shown on pages 4-8.

# **Shady Oak Road Redevelopment Project**

The three highest rated images were:

The three lowest rated images were:

6 Average Rating: 2.5

11 Average Rating: 3.7