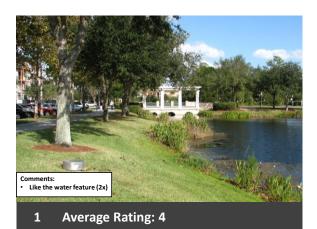

The top three liked and disliked slides are shown on pages 2 and 3. The full results of the survey are shown on pages 4-8.

# **Shady Oak Road Redevelopment Project**

The three highest rated images were:

The three lowest rated images were:

6 Average Rating: 2.5

11 Average Rating: 3.7