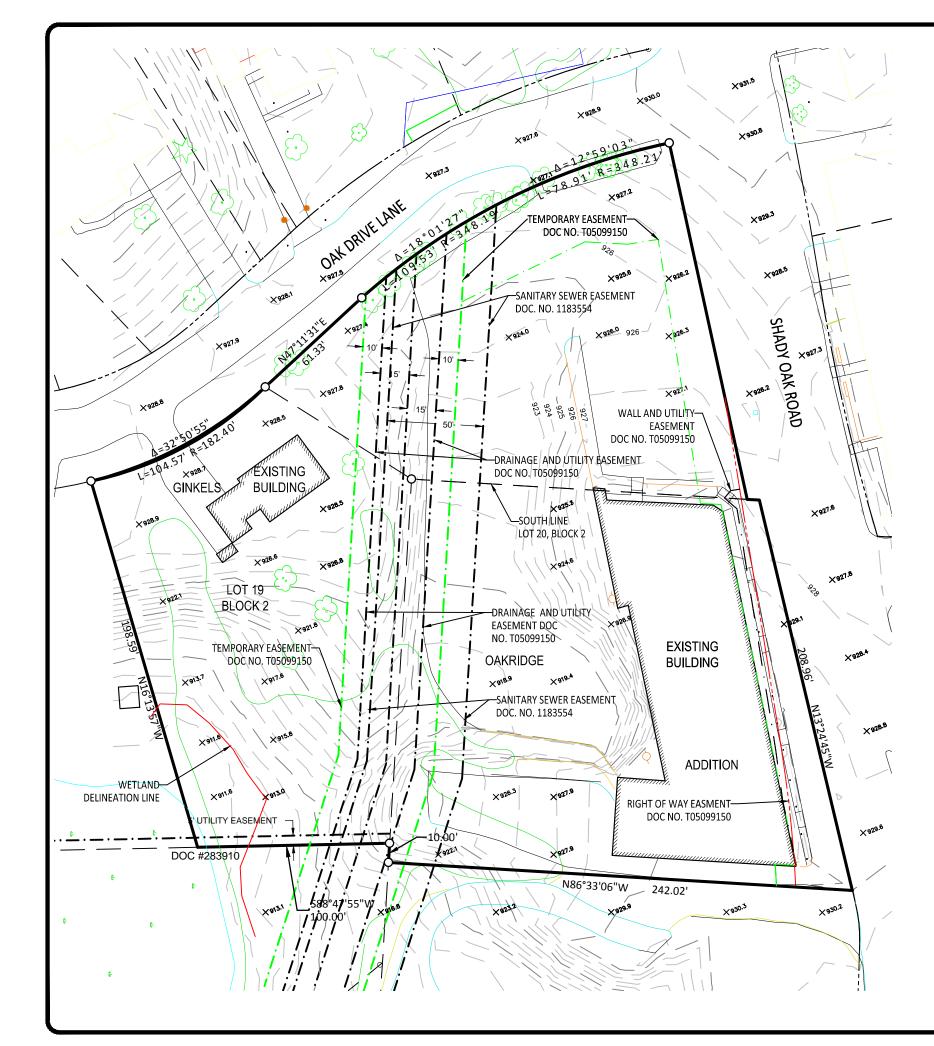

# PARCEL 83 LEGAL DESCRIPTION

Lot 19, Block 2, Ginkels Oakridge Addition

## PARCEL 83 NOTES

- 1. Owner: City of Minnetonka
- 2. Address: 14600 Minnetonka Blvd Minnetonka MN 55345
- 3. PID: 23-117-22-42-0036
- 4. The assoctiated Legal description was found on Torrens Certificate Number 11310250.
- 5. The surface and topographic data was provided by others and is believed to be a representation of the site conditions previous to construction, and is for reference only.
- 6. Boundary and Easement data was provided by others, and is for reference only.
- 7. Document No. T05099150 is a Condemnation Action.
- 8. Document No. 995528 does not appear to affect subject property.

# **CERTIFICATE OF SURVEY**

THAT PART OF THE SOUTHEAST QUARTER SECTION 23, TOWNSHIP 117, RANGE 22 WEST, CITY OF MINNETONKA, HENNEPIN COUNTY, MINNESOTA

Par2: Lot 20, Block 2, Ginkels Oakridge Addition

# PARCEL 13 NOTES

D MONUMENT ERTY BOUNDARY ING LOT LINE MENT LINE ING RIGHT-OF-WAY LINE ORARY EASEMENT LINE -OF-WAY EASEMENT LINE

- 1. Owner: City of Minnetonka
- 2. Address: 14600 Minnetonka Blvd Minnetonka MN 55345
- 3. PID: 23-117-22-42-0057
- 4. The assoctiated Legal description was found on Torrens Certificate Number 1122340.
- 5. The surface and topographic data was provided by others and is believed to be a representation of the site conditions previous to construction, and is for reference only.
- 6. Boundary data was provided by others, and is for reference only.
- 7. Easement Document 283910 is not shown across Parcel 13.
- 8. Document No. T05099150 is a Condemnation Action.