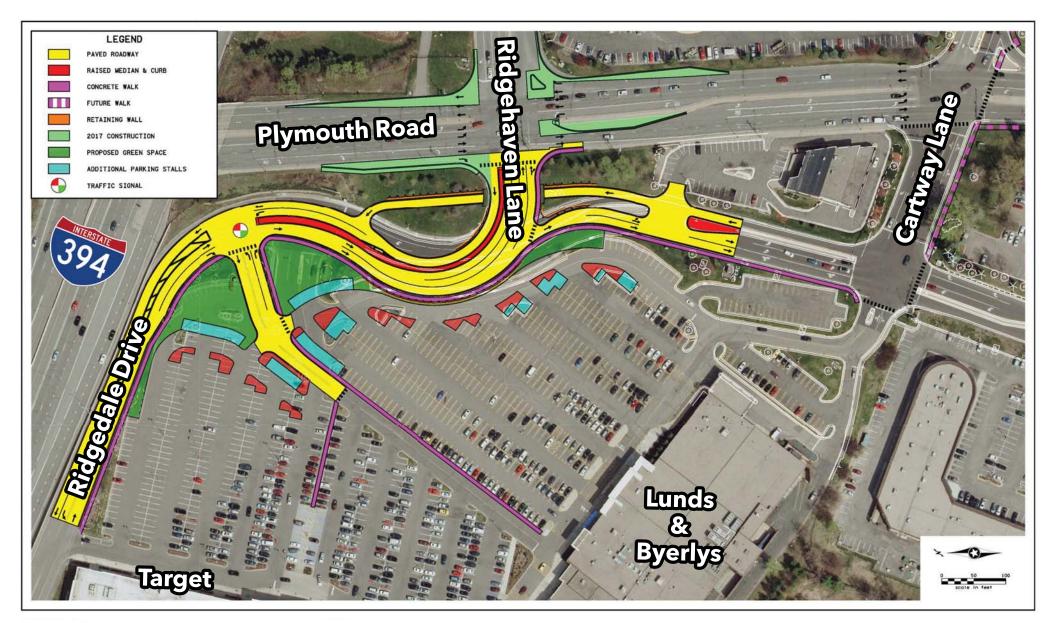

### **Project Map**

See the back of this letter for a detailed map of the project area.

# Traffic Impacts

Ridgedale Drive will remain open in both directions (north and south) throughout construction. However, drivers should follow posted routes, drive carefully and anticipate delays.

Plymouth Road will also remain open, but will use lane shifts during portions of the project.

Ridgehaven Lane will be closed throughout the project. Cartway Lane will remain open to connect Ridgedale Drive and Plymouth Road.