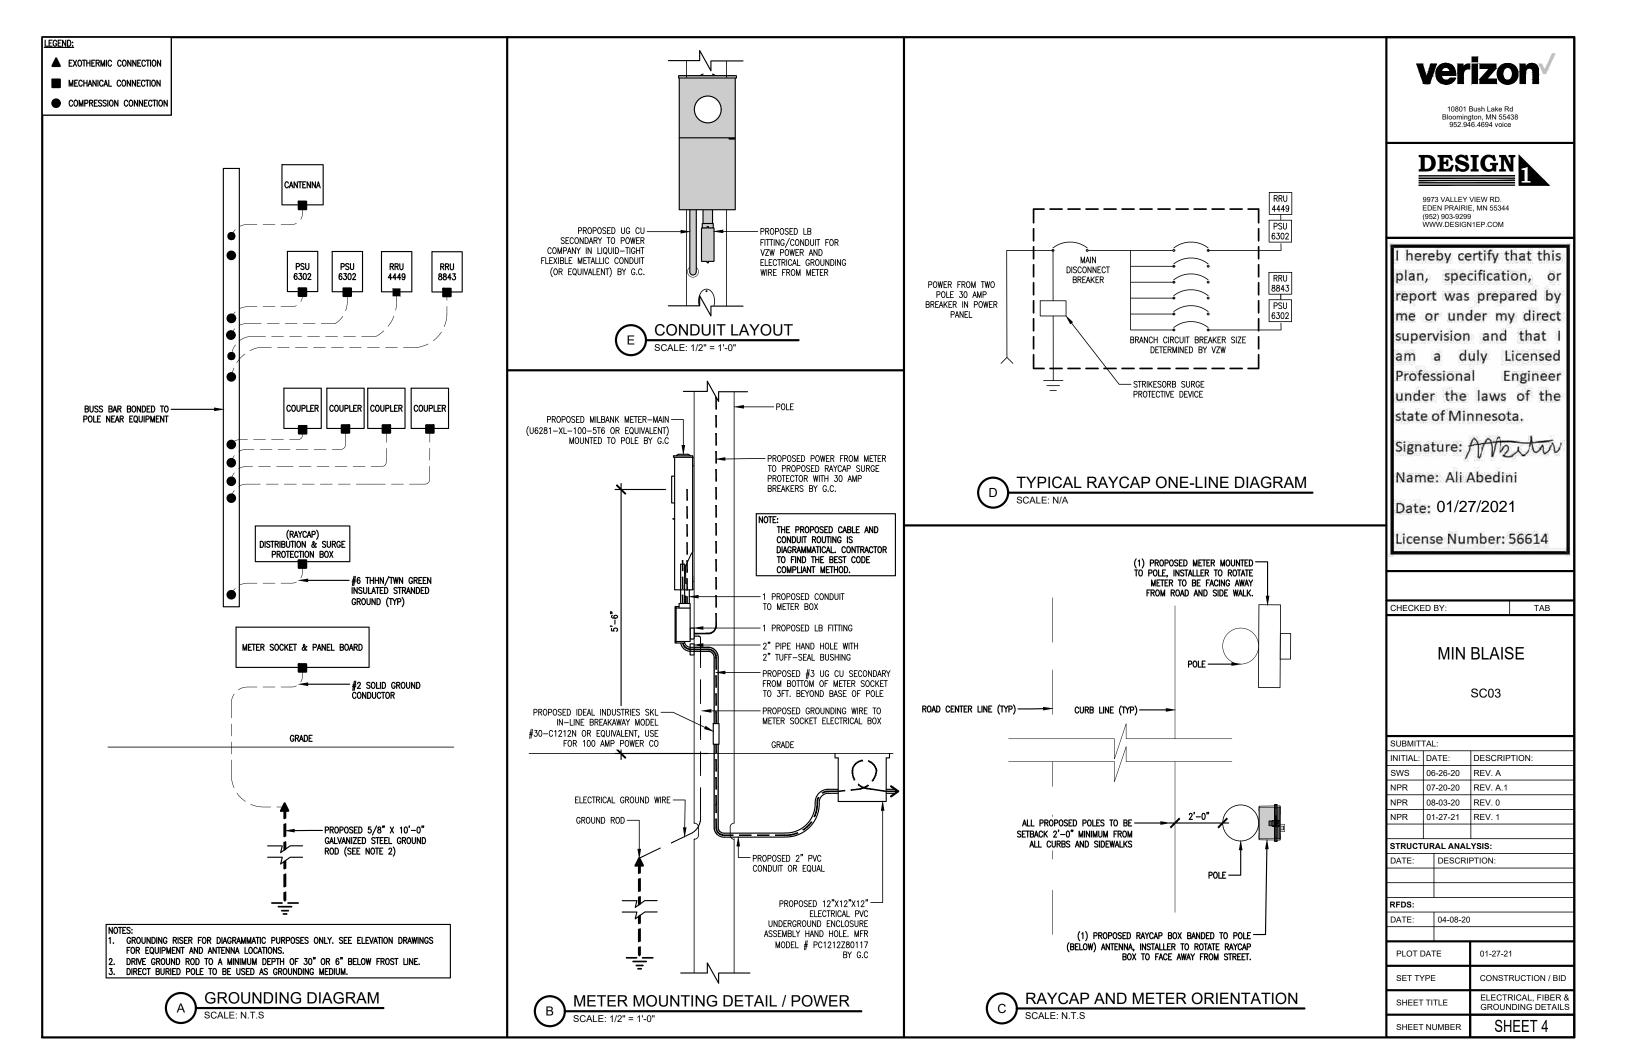

ROW CONTACT:

299 WAYZATA BLVD W, WAYZATA, MN 55391 CONTACT: JEN SCHUMANN PHONE: 952.404.5371 EMAIL: ischumann@wayzata.org

STRUCTURAL ENGINEER: HERZOG ENGINEERING 530 NORTH 3RD ST, SUITE 230 MINNEAPOLIS, MN 55401 CONTACT: JOSHUA HERZOG PHONE: 651-844-1234  In the event that Special Inspections are not performed in compliance with the contract terms, bid specifications and/or specified form, the General Contractor will be liable for all damages, construction performance, failures, and corrective actions related to the same.