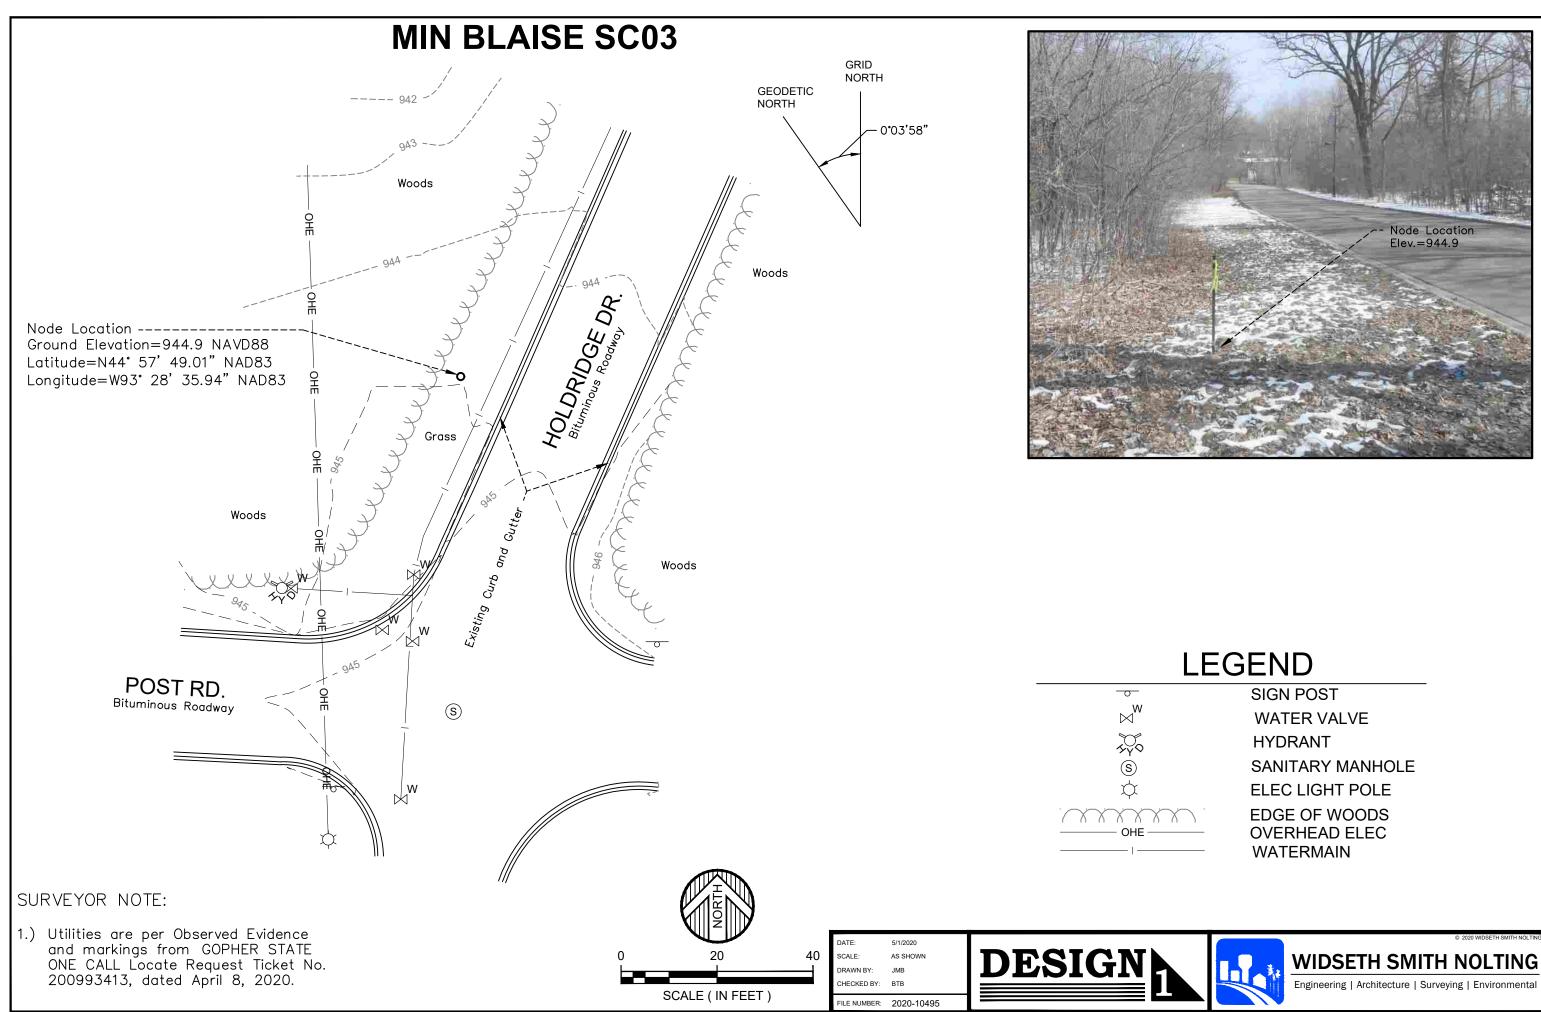

# verizon

SC 3

|                 |                    | PROJECTS                                           |                   |                  |                |                                                      | PROJECT D                              | ESCRIPTION             |
|-----------------|--------------------|----------------------------------------------------|-------------------|------------------|----------------|------------------------------------------------------|----------------------------------------|------------------------|
| PROJECT NAM     | E SITE ADDRESS     | COORDINATES                                        | PROJECT<br>NUMBER | LOCATION<br>CODE | SHEET<br>INDEX | WORK IT                                              | EM                                     | SUPPLIED               |
| MIN BLAISE SC 3 | 15510 HOLDRIDGE DR | N44° 57' 49.01" (NAD83)<br>W93° 28' 35.94" (NAD83) | 20181794769       | 492963           | SC 3, SURVEY   | PROPOSED POLE                                        |                                        | VERIZON                |
| MIN BLAISE SC 4 | 1818 LINNER RD     | N44° 57' 59.08" (NAD83)<br>W93° 28' 09.50" (NAD83) | 20181794770       | 492964           | SC 4, SURVEY   | VERIZON OWNED EQUIPMENT                              |                                        | VERIZON                |
|                 |                    |                                                    |                   |                  |                | CABLING                                              |                                        | CONTRACTOR             |
|                 |                    |                                                    |                   |                  |                | - RAYCAP BOX                                         |                                        | VERIZON                |
|                 |                    |                                                    |                   |                  |                | HAND HOLE                                            |                                        | FIBER PROVIDER         |
|                 |                    |                                                    |                   |                  |                | FIBER FROM FIBER HAND HOLE TO E                      | QUIPMENT                               | CONTRACTOR             |
|                 |                    |                                                    |                   |                  |                | ELECTRICAL RUN                                       |                                        | CONTRACTOR             |
|                 |                    |                                                    |                   |                  |                | ELECTRICAL RISER                                     |                                        | SEE UTILITY PLAN       |
|                 |                    |                                                    |                   |                  |                | ELECTRICAL HAND HOLE                                 |                                        | CONTRACTOR             |
|                 |                    |                                                    |                   |                  |                | ELECTRICAL METER                                     |                                        | CONTRACTOR             |
|                 |                    |                                                    |                   |                  |                |                                                      | POLE INFO                              | ORMATION               |
|                 |                    |                                                    |                   |                  |                | EXISTING POLE TYPE: N/A<br>EXISTING POLE FINISH: N/A | NEW POLE MATERIAL:<br>NEW POLE FINISH: | aluminum pain<br>Paint |
|                 | DIRECTORY          |                                                    |                   | NOTE             | S              |                                                      | VERIZON                                | DEPARTMEN              |
|                 |                    |                                                    |                   |                  |                |                                                      |                                        |                        |