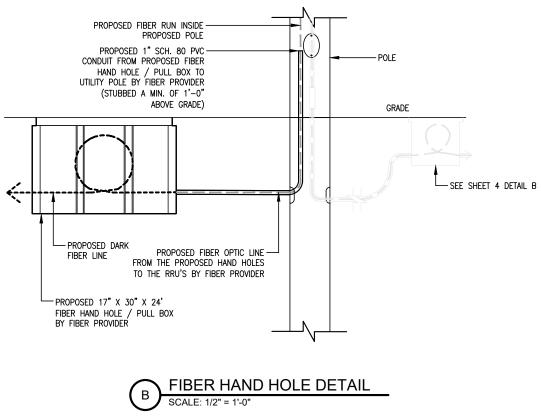

| NU  | JMBER             | SHEET 1                                        |  |







| TUFF-SEAL BUSHING LIST <u>PART # BUSHING SPEC #OF ADLES OF EACH HUB SIZE</u><br><u>RSR-500-2 2 500/375 1 1/2"</u><br><u>RSR-500-2 2 0.5 1 1/2"</u><br><u>RSR-500-3 3 0.375 1 1/2"</u><br><u>RSR-506-3 3 0.375 1 1/2"</u> | <complex-block><image/><image/><image/><image/><image/><image/><image/><image/><image/><image/><image/><image/><image/><image/><image/><image/><image/><image/><image/><image/><image/><image/><image/><image/><image/><image/><image/><image/></complex-block> | TOWER STANDOFF BRACKET;<br>1-1/2" TO 3" DIA: SITE PRO 1 #: MST<br>OR APPROVED EQUAL<br>3" DIA AND UP: SITE PRO 1 #: LST<br>OR APPROVED EQUAL<br>CABLE BLOCK; SITE PRO 1 #:<br>CABLE DLOCK; SITE PRO 1 #:<br>CABLE DLOCK; SITE PRO 1 #:<br>CABLE DLOCK; SITE PRO 1 #:<br>CABLE BLOCK; SITE PRO 1 #:<br>CABLE BL