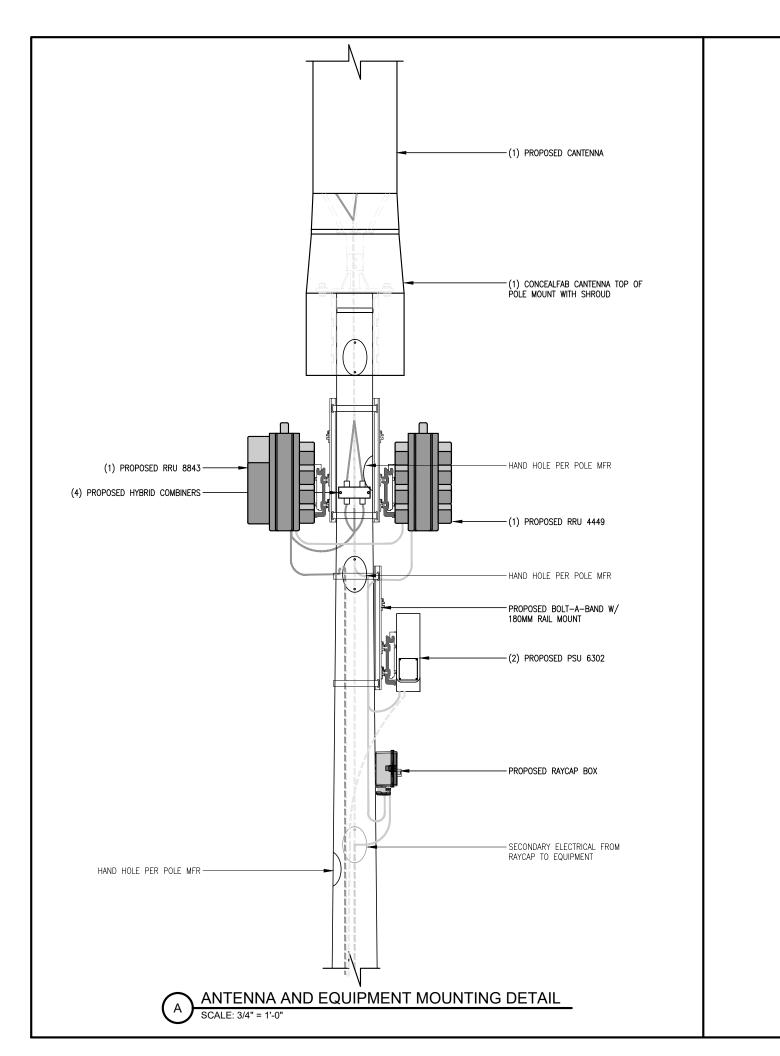

# verizon

SC 3

|                 |                    | PROJECTS                                           |                   |                  |                |                                                      | PROJECT D                              | ESCRIPTION             |
|-----------------|--------------------|----------------------------------------------------|-------------------|------------------|----------------|------------------------------------------------------|----------------------------------------|------------------------|
| PROJECT NAM     | E SITE ADDRESS     | COORDINATES                                        | PROJECT<br>NUMBER | LOCATION<br>CODE | SHEET<br>INDEX | WORK IT                                              | EM                                     | SUPPLIED               |
| MIN BLAISE SC 3 | 15510 HOLDRIDGE DR | N44° 57' 49.01" (NAD83)<br>W93° 28' 35.94" (NAD83) | 20181794769       | 492963           | SC 3, SURVEY   | PROPOSED POLE                                        |                                        | VERIZON                |
| MIN BLAISE SC 4 | 1818 LINNER RD     | N44° 57' 59.08" (NAD83)<br>W93° 28' 09.50" (NAD83) | 20181794770       | 492964           | SC 4, SURVEY   | VERIZON OWNED EQUIPMENT                              |                                        | VERIZON                |
|                 |                    |                                                    |                   |                  |                | CABLING                                              |                                        | CONTRACTOR             |
|                 |                    |                                                    |                   |                  |                | - RAYCAP BOX                                         |                                        | VERIZON                |
|                 |                    |                                                    |                   |                  |                | HAND HOLE                                            |                                        | FIBER PROVIDER         |
|                 |                    |                                                    |                   |                  |                | FIBER FROM FIBER HAND HOLE TO E                      | QUIPMENT                               | CONTRACTOR             |
|                 |                    |                                                    |                   |                  |                | ELECTRICAL RUN                                       |                                        | CONTRACTOR             |
|                 |                    |                                                    |                   |                  |                | ELECTRICAL RISER                                     |                                        | SEE UTILITY PLAN       |
|                 |                    |                                                    |                   |                  |                | ELECTRICAL HAND HOLE                                 |                                        | CONTRACTOR             |
|                 |                    |                                                    |                   |                  |                | ELECTRICAL METER                                     |                                        | CONTRACTOR             |
|                 |                    |                                                    |                   |                  |                |                                                      | POLE INFO                              | ORMATION               |
|                 |                    |                                                    |                   |                  |                | EXISTING POLE TYPE: N/A<br>EXISTING POLE FINISH: N/A | NEW POLE MATERIAL:<br>NEW POLE FINISH: | aluminum pain<br>Paint |
|                 | DIRECTORY          |                                                    |                   | NOTE             | S              |                                                      | VERIZON                                | DEPARTMEN              |
|                 |                    |                                                    |                   |                  |                |                                                      |                                        |                        |