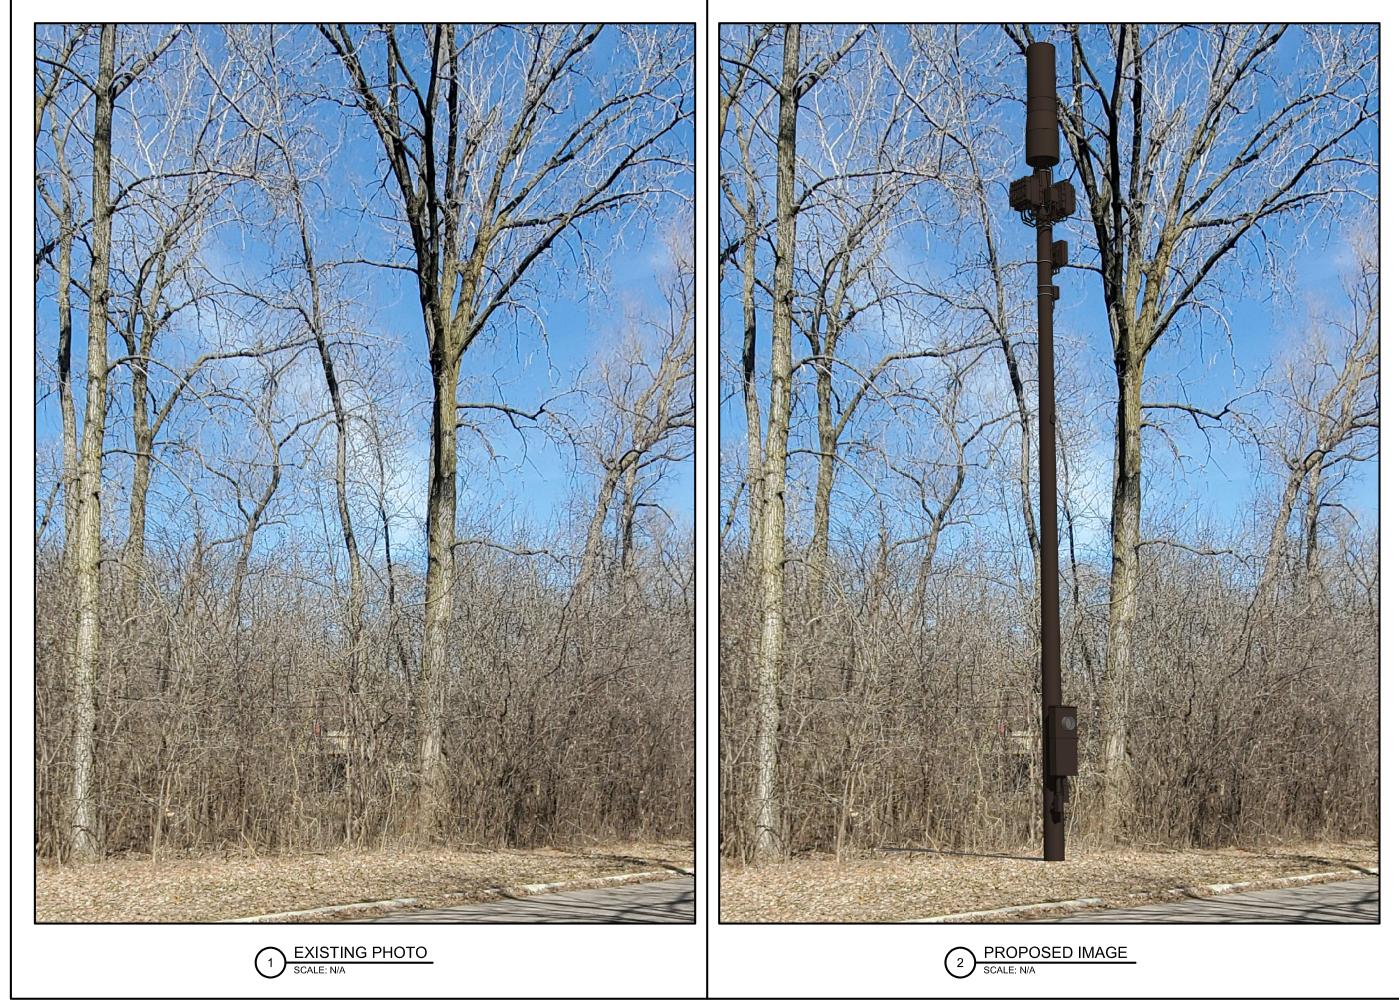

# **Location Map**

Project: Verizon Small Cell Wireless Location: Holdridge Drive and Post Road











| GENERAL SHEET INDEX  |                                                      |  |  |  |  |
|----------------------|------------------------------------------------------|--|--|--|--|
| SHEET                | SHEET DESCRIPTION                                    |  |  |  |  |
| TITLE SHEET          | PROJECT INFORMATION, MAPS, DIRECTIONS, & SHEET INDEX |  |  |  |  |
| OVERALL              | OVERALL SITE LOCATION MAP                            |  |  |  |  |
| SHEET 1              | ELEVATION, ANTENNA & EQUIPMENT KEY                   |  |  |  |  |
| SHEET 2              | MOUNTING DETAILS & PLANS                             |  |  |  |  |
| SHEET 3              | EQUIPMENT DETAILS                                    |  |  |  |  |
| SHEET 4 / 5          | FIBER & POWER DETAILS, GROUNDING PL