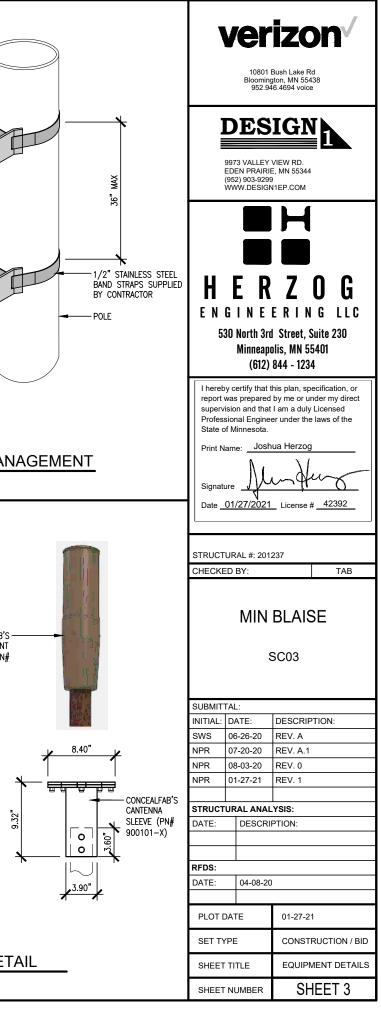

## ADDITIONAL A

| JOB TITLE |  |
|-----------|--|
|           |  |
|           |  |
|           |  |

| AISE                                                      |                     |                                                          | ]                                                                                                                                                                                         | 997<br>EDE<br>(952                      | 10801<br>Blooming<br>952.92<br>ES<br>3 VALLEY<br>20 903-9299                      | E, MN 55344                                                          |                    |
|-----------------------------------------------------------|---------------------|----------------------------------------------------------|-------------------------------------------------------------------------------------------------------------------------------------------------------------------------------------------|-----------------------------------------|-----------------------------------------------------------------------------------|----------------------------------------------------------------------|--------------------|
|                                                           |                     |                                                          |                                                                                                                                                                                           |                                         |                                                                                   | H                                                                    |                    |
|                                                           |                     |                                                          | 1                                                                                                                                                                                         |                                         |                                                                                   |                                                                      |                    |
| BY INSTALLED BY                                           |                     |                                                          |                                                                                                                                                                                           |                                         | <b>Z</b>                                                                          | OGLC                                                                 |                    |
|                                                           | CO                  | NTRACTOR                                                 | 5                                                                                                                                                                                         |                                         |                                                                                   | Street,                                                              |                    |
|                                                           | CO                  | NTRACTOR                                                 | 1                                                                                                                                                                                         |                                         |                                                                                   | olis, MN 5<br>844 - 123                                              |                    |
| R                                                         | CON                 | NTRACTOR                                                 |                                                                                                                                                                                           |                                         |                                                                                   |                                                                      | ecification, or    |
|                                                           | 100                 | NTRACTOR                                                 | superv                                                                                                                                                                                    | isio                                    | n and that                                                                        | I am a duly                                                          |                    |
| ER                                                        | FIBEF               | R PROVIDER                                               | Professional Engineer under the laws of the<br>State of Minnesota.<br>Print Name: <u>Joshua Herzog</u><br>Signature <u>Joshua Herzog</u><br>Date <u>01/27/2021</u> License # <u>42392</u> |                                         |                                                                                   |                                                                      |                    |
| R                                                         | CO                  | NTRACTOR                                                 |                                                                                                                                                                                           |                                         |                                                                                   | <u>]</u>                                                             |                    |
| R                                                         | CO                  | NTARCTOR                                                 |                                                                                                                                                                                           |                                         |                                                                                   | ung                                                                  |                    |
| LAN                                                       | SEE U               | JTILITY PLAN                                             |                                                                                                                                                                                           |                                         |                                                                                   | #42392                                                               |                    |
| R                                                         | CO                  | NTRACTOR                                                 |                                                                                                                                                                                           |                                         |                                                                                   |                                                                      |                    |
| R                                                         | CONTRACTOR          |                                                          | STRUCT                                                                                                                                                                                    | UR                                      | AL #: 201                                                                         | 237                                                                  |                    |
|                                                           |                     |                                                          | CHECKE                                                                                                                                                                                    | D                                       | BY:                                                                               |                                                                      | TAB                |
| AINT CODE: SW 6006 (BLACK BEAN)                           |                     |                                                          |                                                                                                                                                                                           | MIN                                     | BLAIS                                                                             | SE                                                                   |                    |
|                                                           |                     |                                                          |                                                                                                                                                                                           |                                         |                                                                                   | SC03                                                                 |                    |
|                                                           | APPRC               | )VALS                                                    | SUBMIT                                                                                                                                                                                    | -                                       | :                                                                                 |                                                                      |                    |
|                                                           | APPRC               | DVALS                                                    | SUBMIT<br>INITIAL:<br>SWS                                                                                                                                                                 | DA                                      | :                                                                                 | SC03<br>DESCRIF<br>REV. A                                            | PTION:             |
| NTAL                                                      |                     |                                                          | INITIAL:<br>SWS<br>NPR                                                                                                                                                                    | D/<br>06                                | ::<br>ATE:<br>-26-20<br>-20-20                                                    | DESCRIF<br>REV. A<br>REV. A.1                                        | PTION:             |
| NAME<br>ER RUBIO F                                        | RAMIREZ             | DATE                                                     | INITIAL:<br>SWS                                                                                                                                                                           | D/<br>06<br>07<br>08                    | ::<br>ATE:<br>-26-20                                                              | DESCRIF<br>REV. A                                                    | PTION:             |
| NAME<br>ER RUBIO F                                        | RAMIREZ             | DATE<br>7/28/2020                                        | INITIAL:<br>SWS<br>NPR<br>NPR<br>NPR                                                                                                                                                      | D/<br>06<br>07<br>08<br>01              | .:<br>ATE:<br>-26-20<br>-20-20<br>-03-20<br>-27-21                                | DESCRIF<br>REV. A<br>REV. A.1<br>REV. 0<br>REV. 1                    | PTION:             |
| NAME<br>ER RUBIO F<br>NNOR OKAN<br>DHN HAUGE              | AMIREZ<br>NE<br>N   | DATE<br>7/28/2020<br>7/24/2020                           | INITIAL:<br>SWS<br>NPR<br>NPR<br>NPR                                                                                                                                                      | D/<br>06<br>07<br>08<br>01              | .:<br>ATE:<br>-26-20<br>-20-20<br>-03-20                                          | DESCRIF<br>REV. A<br>REV. A.1<br>REV. 0<br>REV. 1<br>YSIS:           | PTION:             |
| NAME<br>ER RUBIO F<br>NNOR OKAN<br>DHN HAUGE              | AMIREZ<br>NE<br>N   | DATE<br>7/28/2020<br>7/24/2020<br>7/21/2020              | INITIAL:<br>SWS<br>NPR<br>NPR<br>NPR<br>STRUCT                                                                                                                                            | D/<br>06<br>07<br>08<br>01              | ::<br>-26-20<br>-20-20<br>-03-20<br>-27-21<br>AL ANAL                             | DESCRIF<br>REV. A<br>REV. A.1<br>REV. 0<br>REV. 1<br>YSIS:           | PTION:             |
| NAME<br>ER RUBIO F<br>NNOR OKAN<br>DHN HAUGE              | AMIREZ<br>NE<br>N   | DATE<br>7/28/2020<br>7/24/2020<br>7/21/2020              | INITIAL:<br>SWS<br>NPR<br>NPR<br>NPR<br>STRUCT                                                                                                                                            | D/<br>06<br>07<br>08<br>01              | ::<br>-26-20<br>-20-20<br>-03-20<br>-27-21<br>AL ANAL                             | DESCRIF<br>REV. A<br>REV. A.1<br>REV. 0<br>REV. 1<br>YSIS:           | PTION:             |
| NAME<br>ER RUBIO F<br>NNOR OKAN<br>DHN HAUGE<br>KE MAUKST | AMIREZ<br>NE<br>N   | DATE<br>7/28/2020<br>7/24/2020<br>7/21/2020              | INITIAL:<br>SWS<br>NPR<br>NPR<br>NPR<br>STRUCT<br>DATE:                                                                                                                                   | D/<br>06<br>07<br>08<br>01              | ::<br>-26-20<br>-20-20<br>-03-20<br>-27-21<br>AL ANAL                             | DESCRIF<br>REV. A<br>REV. A.1<br>REV. 0<br>REV. 1<br>YSIS:<br>PTION: | PTION:             |
| NAME<br>ER RUBIO F<br>NNOR OKAN<br>DHN HAUGE<br>KE MAUKST | RAMIREZ<br>NE<br>AD | DATE<br>7/28/2020<br>7/24/2020<br>7/21/2020              | INITIAL:<br>SWS<br>NPR<br>NPR<br>NPR<br>STRUCT<br>DATE:<br>RFDS:                                                                                                                          | D/<br>06<br>07<br>08<br>01              | :<br>TE:<br>-26-20<br>-20-20<br>-03-20<br>-27-21<br>AL ANAL<br>DESCRI<br>04-08-20 | DESCRIF<br>REV. A<br>REV. A.1<br>REV. 0<br>REV. 1<br>YSIS:<br>PTION: |                    |
| NAME<br>ER RUBIO F<br>NNOR OKAN<br>DHN HAUGE<br>KE MAUKST | RAMIREZ<br>NE<br>AD | DATE<br>7/28/2020<br>7/24/2020<br>7/21/2020              | INITIAL:<br>SWS<br>NPR<br>NPR<br>STRUCT<br>DATE:<br>DATE:<br>DATE:                                                                                                                        | D/<br>06<br>07<br>08<br>01<br><b>UR</b> | ::<br>-26-20<br>-20-20<br>-03-20<br>-27-21<br>DESCRI<br>04-08-20<br>              | DESCRIF<br>REV. A<br>REV. A.1<br>REV. 0<br>REV. 1<br>YSIS:<br>PTION: |                    |
| NAME<br>ER RUBIO F<br>NNOR OKAN<br>DHN HAUGE<br>KE MAUKST | RAMIREZ<br>NE<br>AD | DATE<br>7/28/2020<br>7/24/2020<br>7/21/2020<br>7/21/2020 | INITIAL:<br>SWS<br>NPR<br>NPR<br>STRUCT<br>DATE:<br>DATE:<br>DATE:<br>DATE:                                                                                                               |                                         | :<br>-26-20<br>-20-20<br>-03-20<br>-27-21<br>DESCRI<br>04-08-20<br>E              | DESCRIF<br>REV. A<br>REV. A.1<br>REV. 0<br>REV. 1<br>YSIS:<br>PTION: | 1<br>RUCTION / BID |