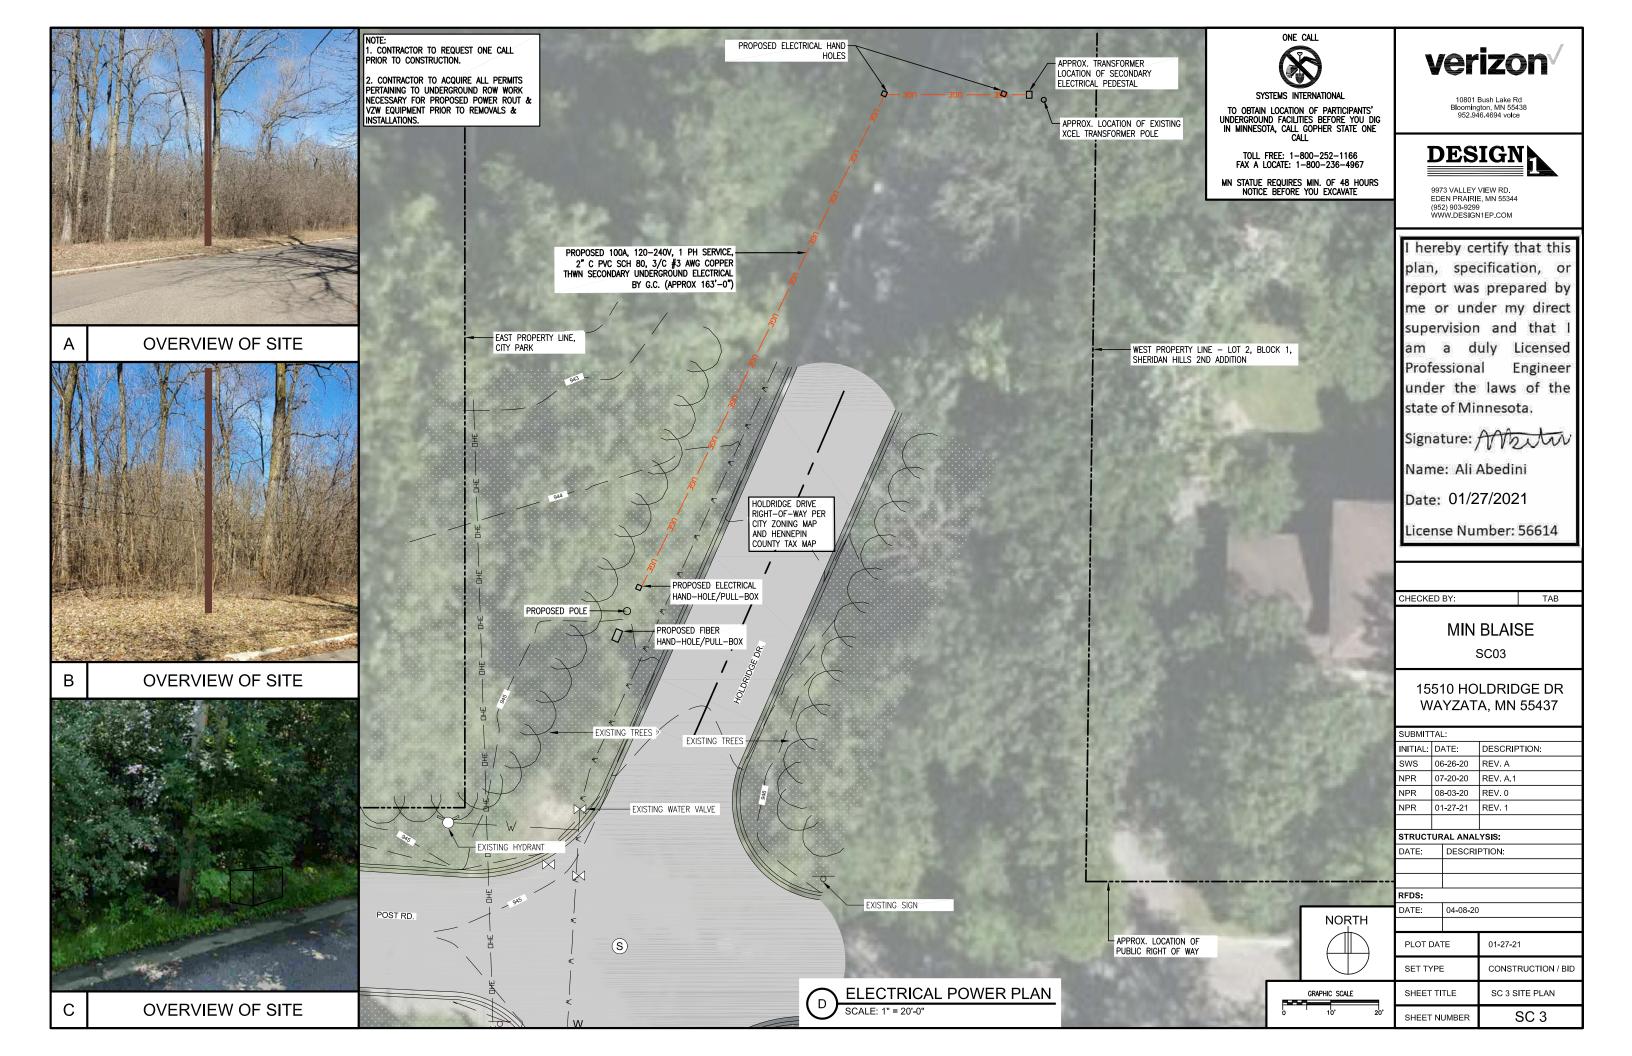

# verizon

SC 3

|                 |                    | PROJECTS                                           |                   |                  |                |                                                      | PROJECT D                              | ESCRIPTION             |
|-----------------|--------------------|----------------------------------------------------|-------------------|------------------|----------------|------------------------------------------------------|----------------------------------------|------------------------|
| PROJECT NAM     | E SITE ADDRESS     | COORDINATES                                        | PROJECT<br>NUMBER | LOCATION<br>CODE | SHEET<br>INDEX | WORK IT                                              | EM                                     | SUPPLIED               |
| MIN BLAISE SC 3 | 15510 HOLDRIDGE DR | N44° 57' 49.01" (NAD83)<br>W93° 28' 35.94" (NAD83) | 20181794769       | 492963           | SC 3, SURVEY   | PROPOSED POLE                                        |                                        | VERIZON                |
| MIN BLAISE SC 4 | 1818 LINNER RD     | N44° 57' 59.08" (NAD83)<br>W93° 28' 09.50" (NAD83) | 20181794770       | 492964           | SC 4, SURVEY   | VERIZON OWNED EQUIPMENT                              |                                        | VERIZON                |
|                 |                    |                                                    |                   |                  |                | CABLING                                              |                                        | CONTRACTOR             |
|                 |                    |                                                    |                   |                  |                | - RAYCAP BOX                                         |                                        | VERIZON                |
|                 |                    |                                                    |                   |                  |                | HAND HOLE                                            |                                        | FIBER PROVIDER         |
|                 |                    |                                                    |                   |                  |                | FIBER FROM FIBER HAND HOLE TO E                      | QUIPMENT                               | CONTRACTOR             |
|                 |                    |                                                    |                   |                  |                | ELECTRICAL RUN                                       |                                        | CONTRACTOR             |
|                 |                    |                                                    |                   |                  |                | ELECTRICAL RISER                                     |                                        | SEE UTILITY PLAN       |
|                 |                    |                                                    |                   |                  |                | ELECTRICAL HAND HOLE                                 |                                        | CONTRACTOR             |
|                 |                    |                                                    |                   |                  |                | ELECTRICAL METER                                     |                                        | CONTRACTOR             |
|                 |                    |                                                    |                   |                  |                |                                                      | POLE INFO                              | ORMATION               |
|                 |                    |                                                    |                   |                  |                | EXISTING POLE TYPE: N/A<br>EXISTING POLE FINISH: N/A | NEW POLE MATERIAL:<br>NEW POLE FINISH: | aluminum pain<br>Paint |
|                 | DIRECTORY          |                                                    |                   | NOTE             | S              |                                                      | VERIZON                                | DEPARTMEN              |
|                 |                    |                                                    |                   |                  |                |                                                      |                                        |                        |