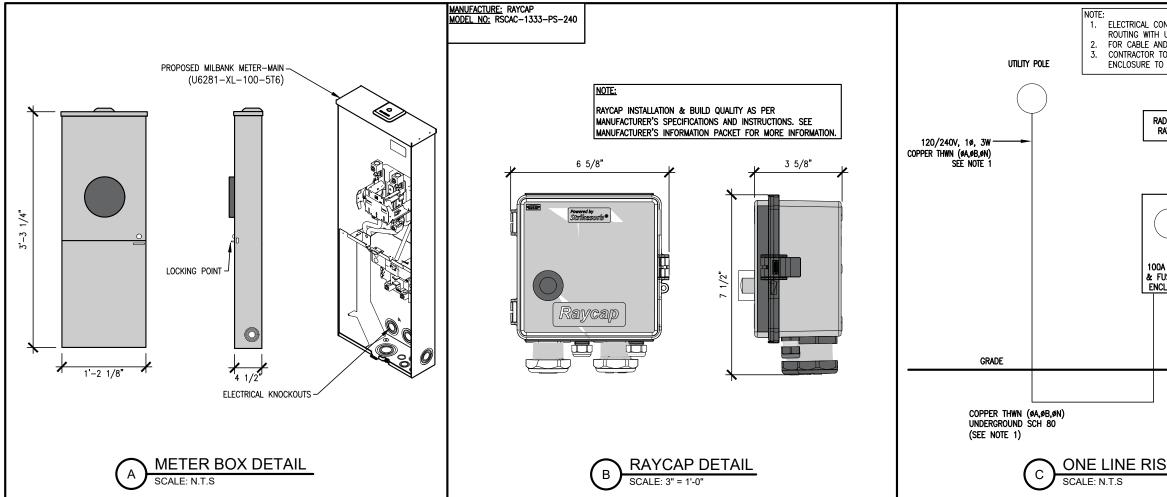

| CONCEALFAB'S CONCEALFAB'S -<br>CONCEALFAB'S WIDE<br>DIAMETER POLE TO T-1/8" Ø<br>CONCEALFAB'S WIDE<br>DIAMETER POLE TOP<br>MOUNT BRACKET<br>(PN# 900101-x)<br>*CONCEALFAB'S WIDE<br>MOUNT BRACKET<br>(PN# 900101-x)<br>*CONCEALFAB'S WIDE<br>DIAMETER POLE TOP<br>MOUNT BRACKET<br>(PN# 900101-x)<br>*CONCEALFAB'S WIDE<br>MOUNT BRACKET<br>(PN# 900101-x)<br>*CONCEALFAB'S WIDE<br>(PN# 90010-x)<br>*CONCEALFAB'S WIDE<br>(PN# 90010-x)<br>*CONCEALFAB'S WIDE<br>(PN# 90010-x)<br>*CONCEALFAB'S WIDE<br>(PN# 90010-x)<br>*CONCEALFAB'S WIDE<br>(PN# 90010-x)<br>*CONCEALFAB'S WIDE<br>(PN# 90010-x)<br>*CONCEALF |







| VOLTAGE: 120/240 V -1PH OCCUPANCY: TELECOMMUNICATION TOWER |      |                  |     |    |     |  |  |  |
|------------------------------------------------------------|------|------------------|-----|----|-----|--|--|--|
| DESCRIPTION OF LOAD                                        | LOAD | AMPS AT 240V 1 Ø |     |    |     |  |  |  |
| DESCRIPTION OF LOAD                                        | LOAD | ØA               | Ø B | ØC | ØN  |  |  |  |
| 4449 POWER X 1.25 =                                        | 1552 | 6.5              | 6.5 | -  | -   |  |  |  |
| 8843 POWER X 1.25 =                                        | 1560 | 6.5              | 6.5 |    |     |  |  |  |
| TOTAL CONNECTED LOAD =                                     |      | 13               | 13  | -  | -   |  |