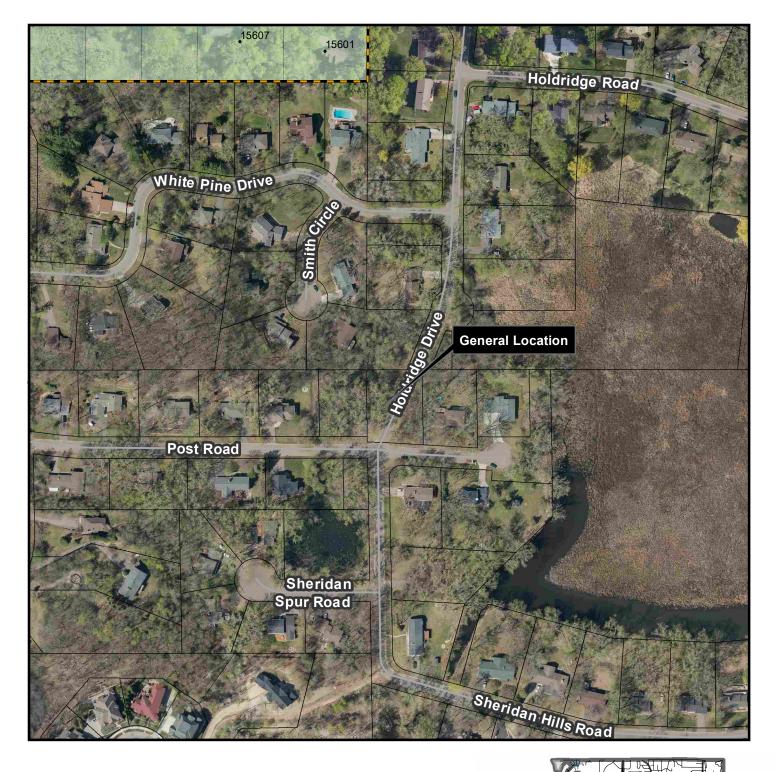

# **Location Map**

Project: Verizon Small Cell Wireless Location: Holdridge Drive and Post Road

| GENERAL SHEET INDEX  |                                                      |  |  |  |  |
|----------------------|------------------------------------------------------|--|--|--|--|
| SHEET                | SHEET DESCRIPTION                                    |  |  |  |  |
| TITLE SHEET          | PROJECT INFORMATION, MAPS, DIRECTIONS, & SHEET INDEX |  |  |  |  |
| OVERALL              | OVERALL SITE LOCATION MAP                            |  |  |  |  |
| SHEET 1              | ELEVATION, ANTENNA & EQUIPMENT KEY                   |  |  |  |  |
| SHEET 2              | MOUNTING DETAILS & PLANS                             |  |  |  |  |
| SHEET 3              | EQUIPMENT DETAILS                                    |  |  |  |  |
| SHEET 4 / 5          | FIBER & POWER DETAILS, GROUNDING PLAN                |  |  |  |  |
| SHEET 6              | GENERAL NOTES                                        |  |  |  |  |
| SC 3 - SC 4 & SURVEY | SITE SPECIFIC PLAN, UTILITY PLAN, & PHOTOS           |  |  |  |  |
|                      |                                                      |  |  |  |  |