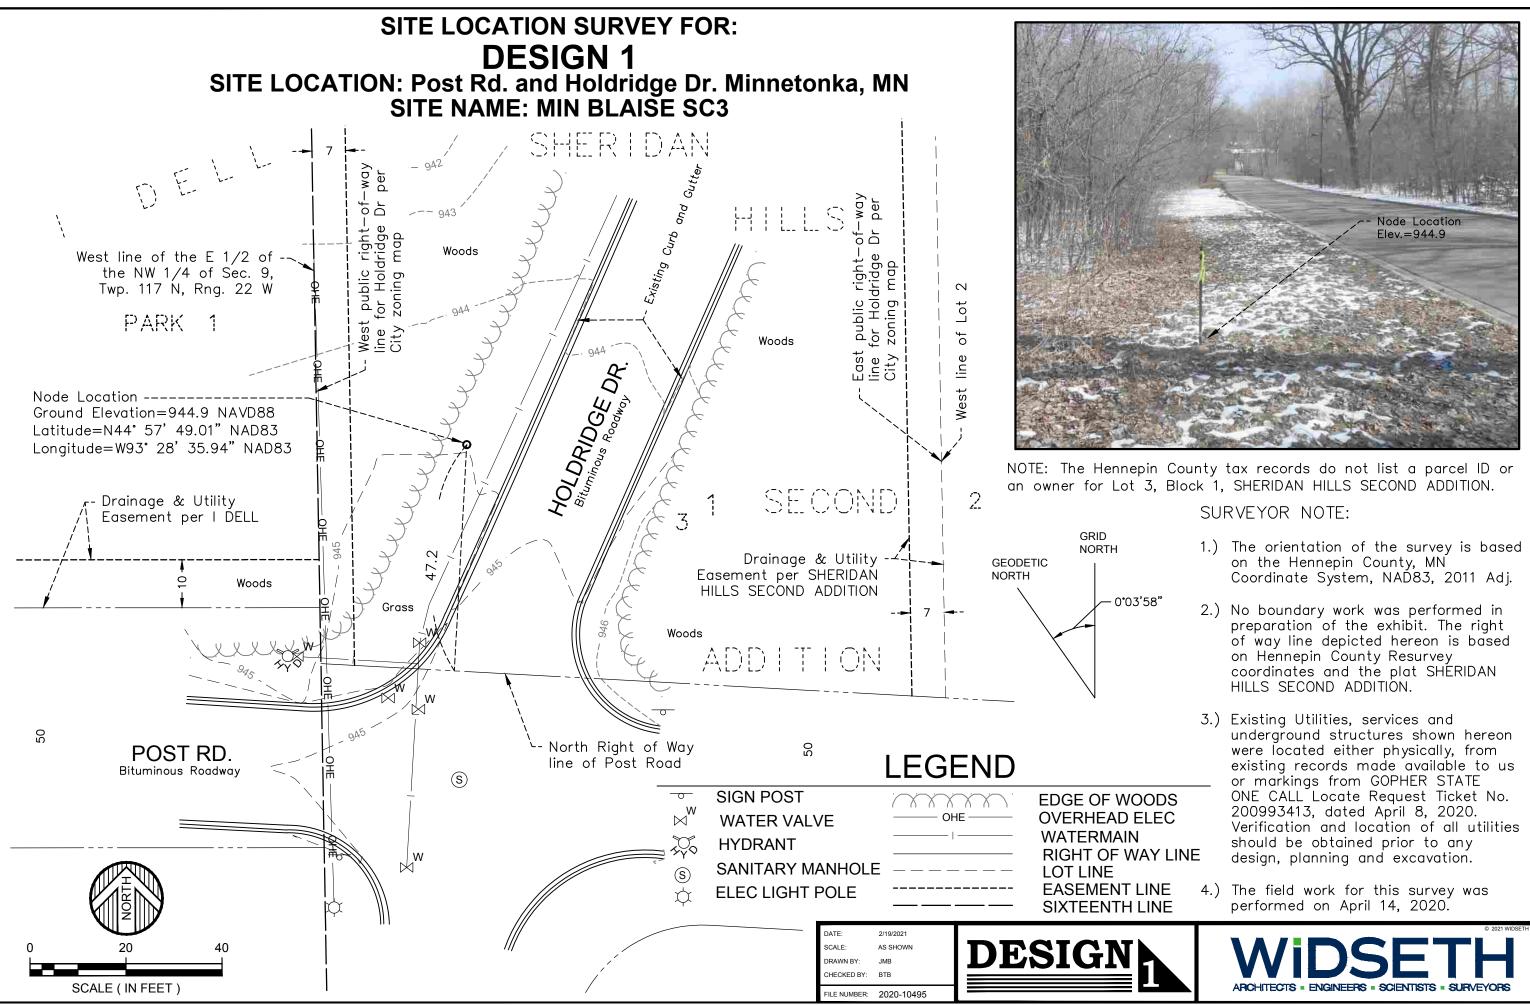

# verizon

SC 3

|                 |                    | PROJECTS                                           |                   |                  |                |                                                      | PROJECT D                              | ESCRIPTION             |
|-----------------|--------------------|----------------------------------------------------|-------------------|------------------|----------------|------------------------------------------------------|----------------------------------------|------------------------|
| PROJECT NAM     | E SITE ADDRESS     | COORDINATES                                        | PROJECT<br>NUMBER | LOCATION<br>CODE | SHEET<br>INDEX | WORK IT                                              | EM                                     | SUPPLIED               |
| MIN BLAISE SC 3 | 15510 HOLDRIDGE DR | N44° 57' 49.01" (NAD83)<br>W93° 28' 35.94" (NAD83) | 20181794769       | 492963           | SC 3, SURVEY   | PROPOSED POLE                                        |                                        | VERIZON                |
| MIN BLAISE SC 4 | 1818 LINNER RD     | N44° 57' 59.08" (NAD83)<br>W93° 28' 09.50" (NAD83) | 20181794770       | 492964           | SC 4, SURVEY   | VERIZON OWNED EQUIPMENT                              |                                        | VERIZON                |
|                 |                    |                                                    |                   |                  |                | CABLING                                              |                                        | CONTRACTOR             |
|                 |                    |                                                    |                   |                  |                | - RAYCAP BOX                                         |                                        | VERIZON                |
|                 |                    |                                                    |                   |                  |                | HAND HOLE                                            |                                        | FIBER PROVIDER         |
|                 |                    |                                                    |                   |                  |                | FIBER FROM FIBER HAND HOLE TO E                      | QUIPMENT                               | CONTRACTOR             |
|                 |                    |                                                    |                   |                  |                | ELECTRICAL RUN                                       |                                        | CONTRACTOR             |
|                 |                    |                                                    |                   |                  |                | ELECTRICAL RISER                                     |                                        | SEE UTILITY PLAN       |
|                 |                    |                                                    |                   |                  |                | ELECTRICAL HAND HOLE                                 |                                        | CONTRACTOR             |
|                 |                    |                                                    |                   |                  |                | ELECTRICAL METER                                     |                                        | CONTRACTOR             |
|                 |                    |                                                    |                   |                  |                |                                                      | POLE INFO                              | ORMATION               |
|                 |                    |                                                    |                   |                  |                | EXISTING POLE TYPE: N/A<br>EXISTING POLE FINISH: N/A | NEW POLE MATERIAL:<br>NEW POLE FINISH: | aluminum pain<br>Paint |
|                 | DIRECTORY          |                                                    |                   | NOTE             | S              |                                                      | VERIZON                                | DEPARTMEN              |
|                 |                    |                                                    |                   |                  |                |                                                      |                                        |                        |