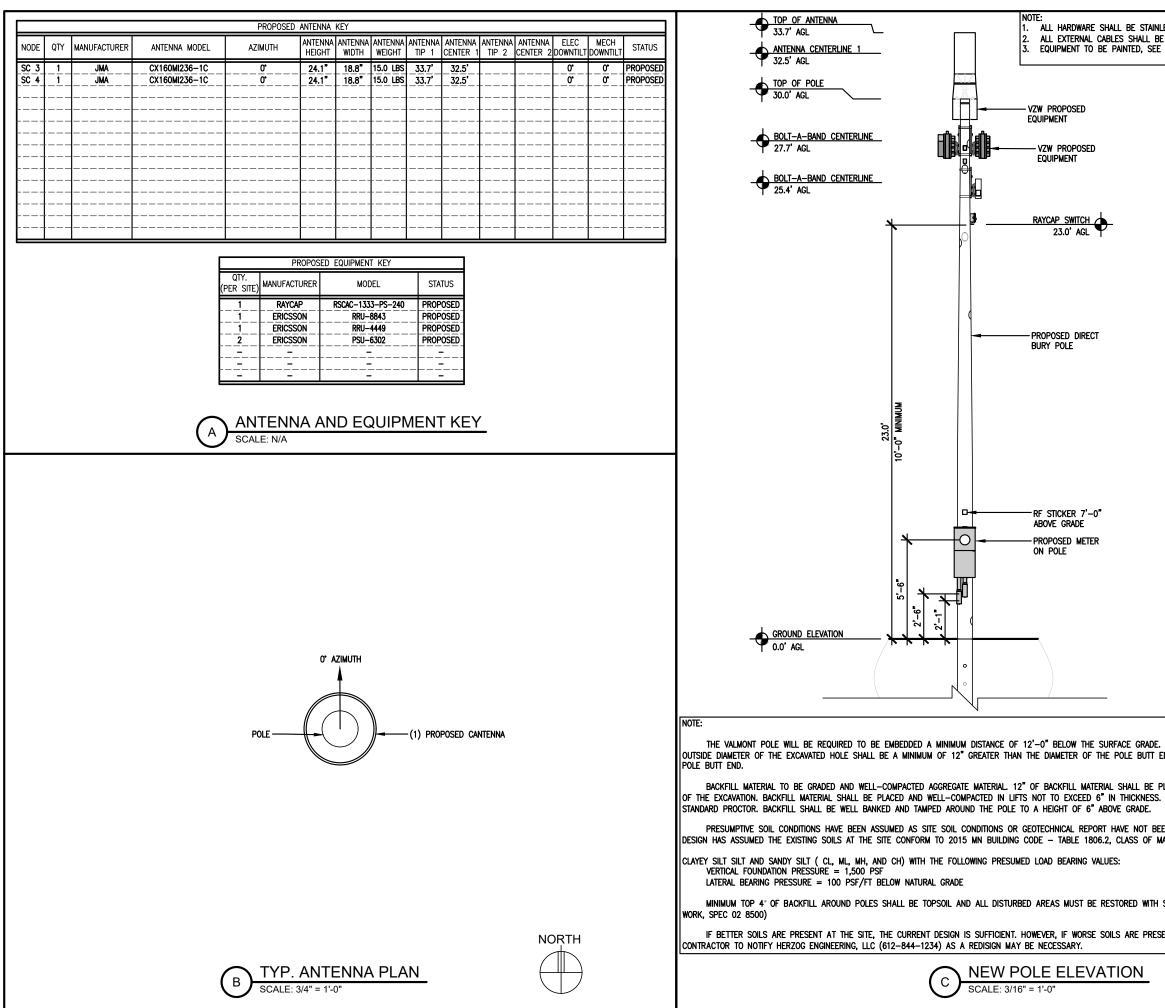

# verizon

SC 3

|                 |                    | PROJECTS                                           |                   |                  |                |                                                      | PROJECT D                              | ESCRIPTION             |
|-----------------|--------------------|----------------------------------------------------|-------------------|------------------|----------------|------------------------------------------------------|----------------------------------------|------------------------|
| PROJECT NAM     | E SITE ADDRESS     | COORDINATES                                        | PROJECT<br>NUMBER | LOCATION<br>CODE | SHEET<br>INDEX | WORK IT                                              | EM                                     | SUPPLIED               |
| MIN BLAISE SC 3 | 15510 HOLDRIDGE DR | N44° 57' 49.01" (NAD83)<br>W93° 28' 35.94" (NAD83) | 20181794769       | 492963           | SC 3, SURVEY   | PROPOSED POLE                                        |                                        | VERIZON                |
| MIN BLAISE SC 4 | 1818 LINNER RD     | N44° 57' 59.08" (NAD83)<br>W93° 28' 09.50" (NAD83) | 20181794770       | 492964           | SC 4, SURVEY   | VERIZON OWNED EQUIPMENT                              |                                        | VERIZON                |
|                 |                    |                                                    |                   |                  |                | CABLING                                              |                                        | CONTRACTOR             |
|                 |                    |                                                    |                   |                  |                | - RAYCAP BOX                                         |                                        | VERIZON                |
|                 |                    |                                                    |                   |                  |                | HAND HOLE                                            |                                        | FIBER PROVIDER         |
|                 |                    |                                                    |                   |                  |                | FIBER FROM FIBER HAND HOLE TO E                      | QUIPMENT                               | CONTRACTOR             |
|                 |                    |                                                    |                   |                  |                | ELECTRICAL RUN                                       |                                        | CONTRACTOR             |
|                 |                    |                                                    |                   |                  |                | ELECTRICAL RISER                                     |                                        | SEE UTILITY PLAN       |
|                 |                    |                                                    |                   |                  |                | ELECTRICAL HAND HOLE                                 |                                        | CONTRACTOR             |
|                 |                    |                                                    |                   |                  |                | ELECTRICAL METER                                     |                                        | CONTRACTOR             |
|                 |                    |                                                    |                   |                  |                |                                                      | POLE INFO                              | ORMATION               |
|                 |                    |                                                    |                   |                  |                | EXISTING POLE TYPE: N/A<br>EXISTING POLE FINISH: N/A | NEW POLE MATERIAL:<br>NEW POLE FINISH: | aluminum pain<br>Paint |
|                 | DIRECTORY          |                                                    |                   | NOTE             | S              |                                                      | VERIZON                                | DEPARTMEN              |
|                 |                    |                                                    |                   |                  |                |                                                      |                                        |                        |