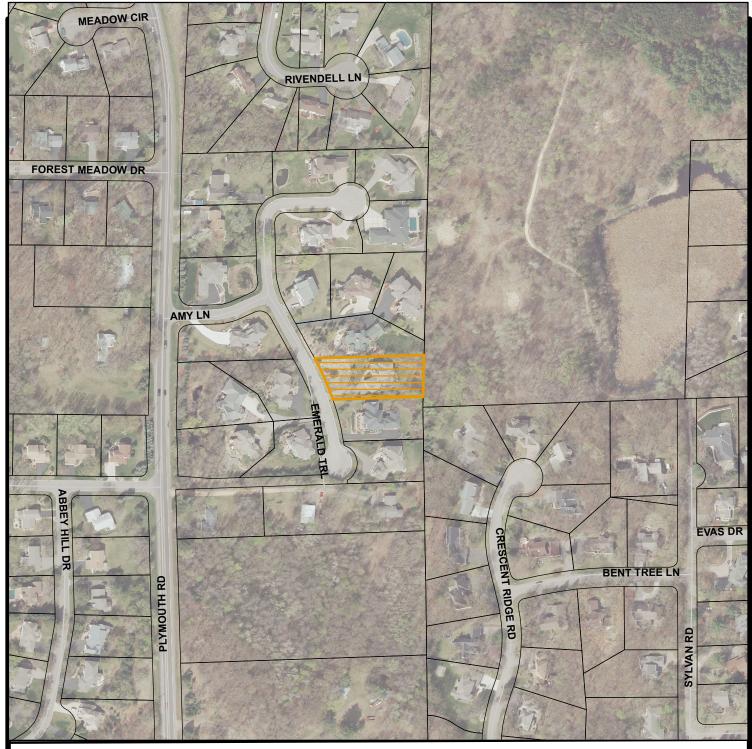

Originated by: Colin Schmidt, SAMA, City Assessor

**MINNETONKA** 2021 Local Board of Appeal and Equalization

B1 John J. Alexander, III Ruth Alexander 2447 Emerald Tr 11-117-22-23-0044

# 2021 Assessed Value: \$1,046,300 Recommendation: \$1,046,300

This report is not an appraisal as defined in M.S. § 82B.02 (subd.3) nor does it comply with the Uniform Standards of Professional Appraisal Practice. It is intended to be used as a reference only and any use other than its intended use is prohibited and unlawful. The author does not represent this to be an appraisal and is not responsible for any inappropriate use. It is a report of public records using a mass appraisal technique.