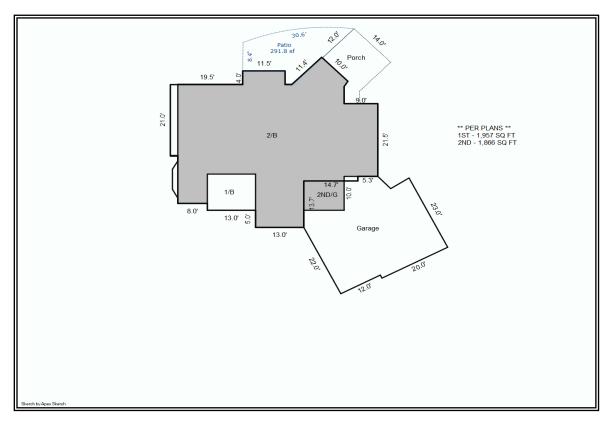

Originated by: Colin Schmidt, SAMA, City Assessor

**MINNETONKA** 2021 Local Board of Appeal and Equalization

B1 John J. Alexander, III Ruth Alexander 2447 Emerald Tr 11-117-22-23-0044

# 2021 Assessed Value: \$1,046,300 Recommendation: \$1,046,300

This report is not an appraisal as defined in M.S. § 82B.02 (subd.3) nor does it comply with the Uniform Standards of Professional Appraisal Practice. It is intended to be used as a reference only and any use other than its intended use is prohibited and unlawful. The author does not represent this to be an appraisal and is not responsible for any inappropriate use. It is a report of public records using a mass appraisal technique.