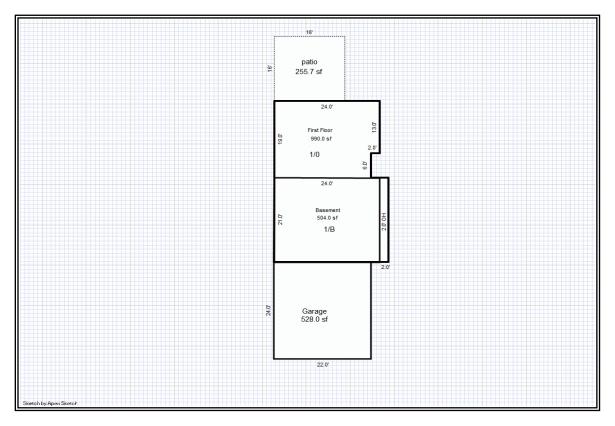

Originated by: Colin Schmidt, SAMA, City Assessor

**MINNETONKA** 2021 Local Board of Appeal and Equalization

B1 John J. Alexander, III Ruth Alexander 2447 Emerald Tr 11-117-22-23-0044

# 2021 Assessed Value: \$1,046,300 Recommendation: \$1,046,300

This report is not an appraisal as defined in M.S. § 82B.02 (subd.3) nor does it comply with the Uniform Standards of Professional Appraisal Practice. It is intended to be used as a reference only and any use other than its intended use is prohibited and unlawful. The author does not represent this to be an appraisal and is not responsible for any inappropriate use. It is a report of public records using a mass appraisal technique.