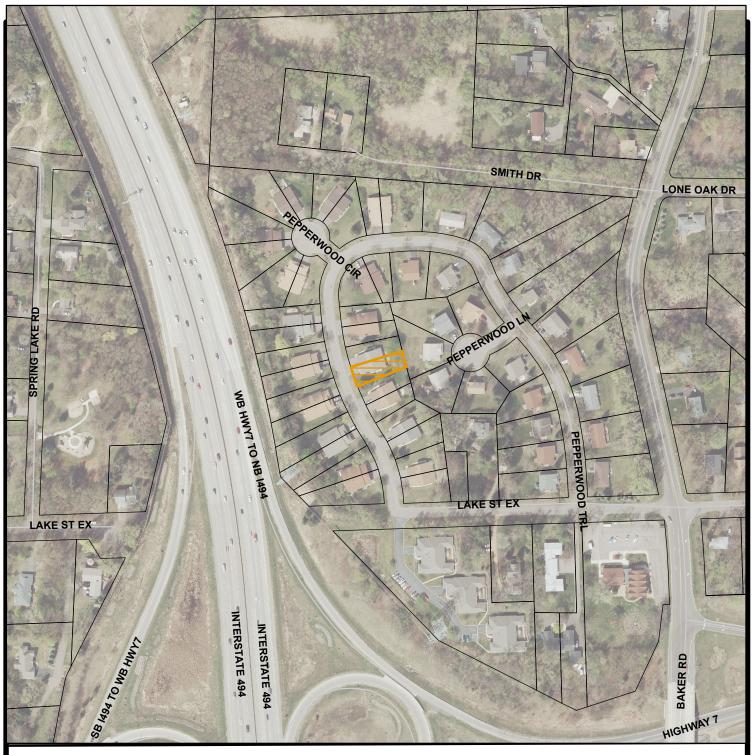

Originated by: Colin Schmidt, SAMA, City Assessor

**MINNETONKA** 2021 Local Board of Appeal and Equalization

B1 John J. Alexander, III Ruth Alexander 2447 Emerald Tr 11-117-22-23-0044

# 2021 Assessed Value: \$1,046,300 Recommendation: \$1,046,300

This report is not an appraisal as defined in M.S. § 82B.02 (subd.3) nor does it comply with the Uniform Standards of Professional Appraisal Practice. It is intended to be used as a reference only and any use other than its intended use is prohibited and unlawful. The author does not represent this to be an appraisal and is not responsible for any inappropriate use. It is a report of public records using a mass appraisal technique.