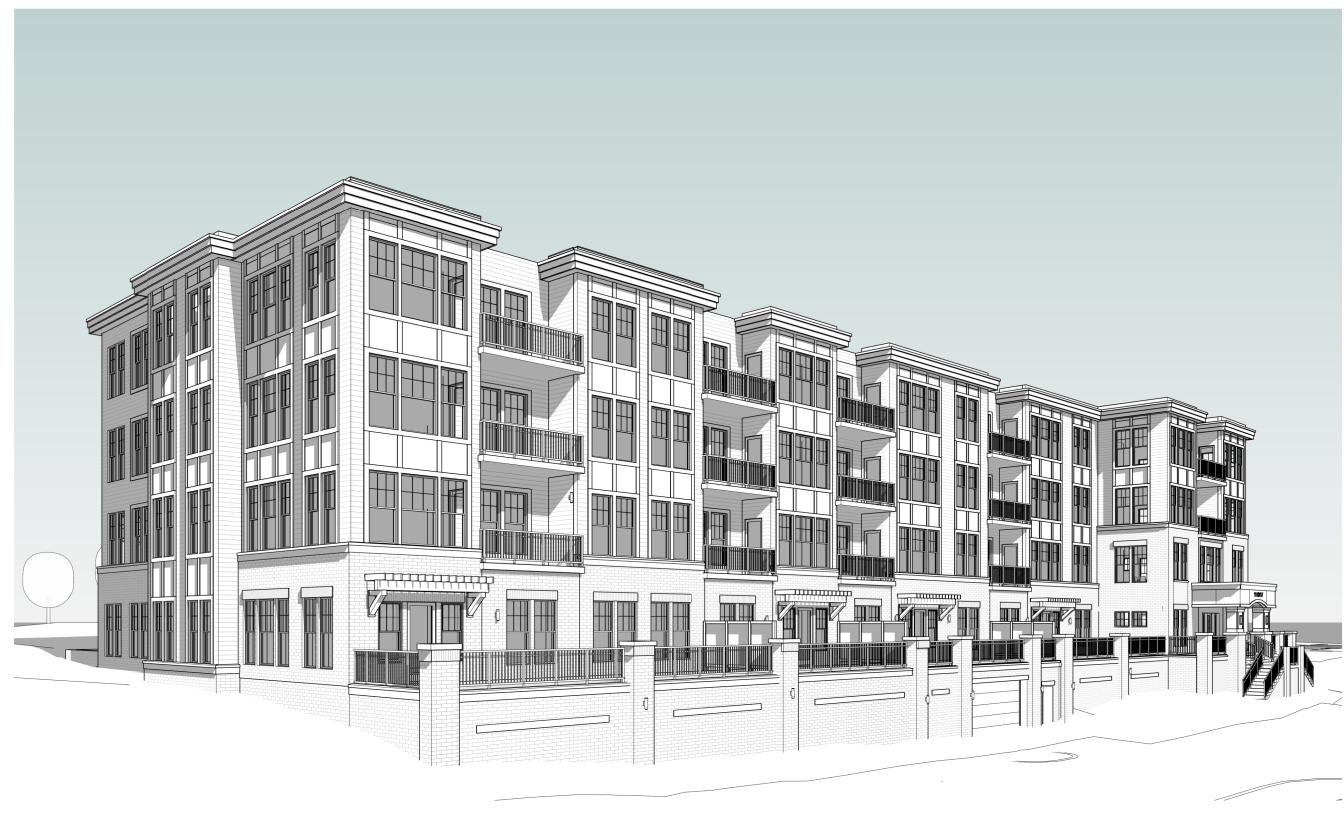

The proposed project will consist of a 4 story, 36 unit market rate apartment building with amenity spaces over enclosed partially exposed below grade parking garage. The unit mix will consist of one bedrooms, two bedrooms, two bedrooms plus den and a fourth floor penthouse. Enclosed parking will be entered from south side of the building along Stewart Lane and will include 36 standard parking stalls with 27 tandem stalls for a total of 63 enclosed parking stalls. Additionally, 9 off street guest parking stalls and 4 street parking stalls with a loading zone will be provided along Stewart Lane. The project will strive to maintain as much of the existing onsite trees as possible.

The exterior will consist of brick base with substantial windows and fiber cement siding and panels at the upper levels. Large walk out patios will be provided at the first floor apartment units over the below grade parking. Large recessed balconies will be provided at the upper floors units.

# 3D VIEW FROM STEWART LANE

VIEW FROM STEWART LANE

## 14317 EXCELSIOR BLVD.

MINNETONKA, MN 21-088