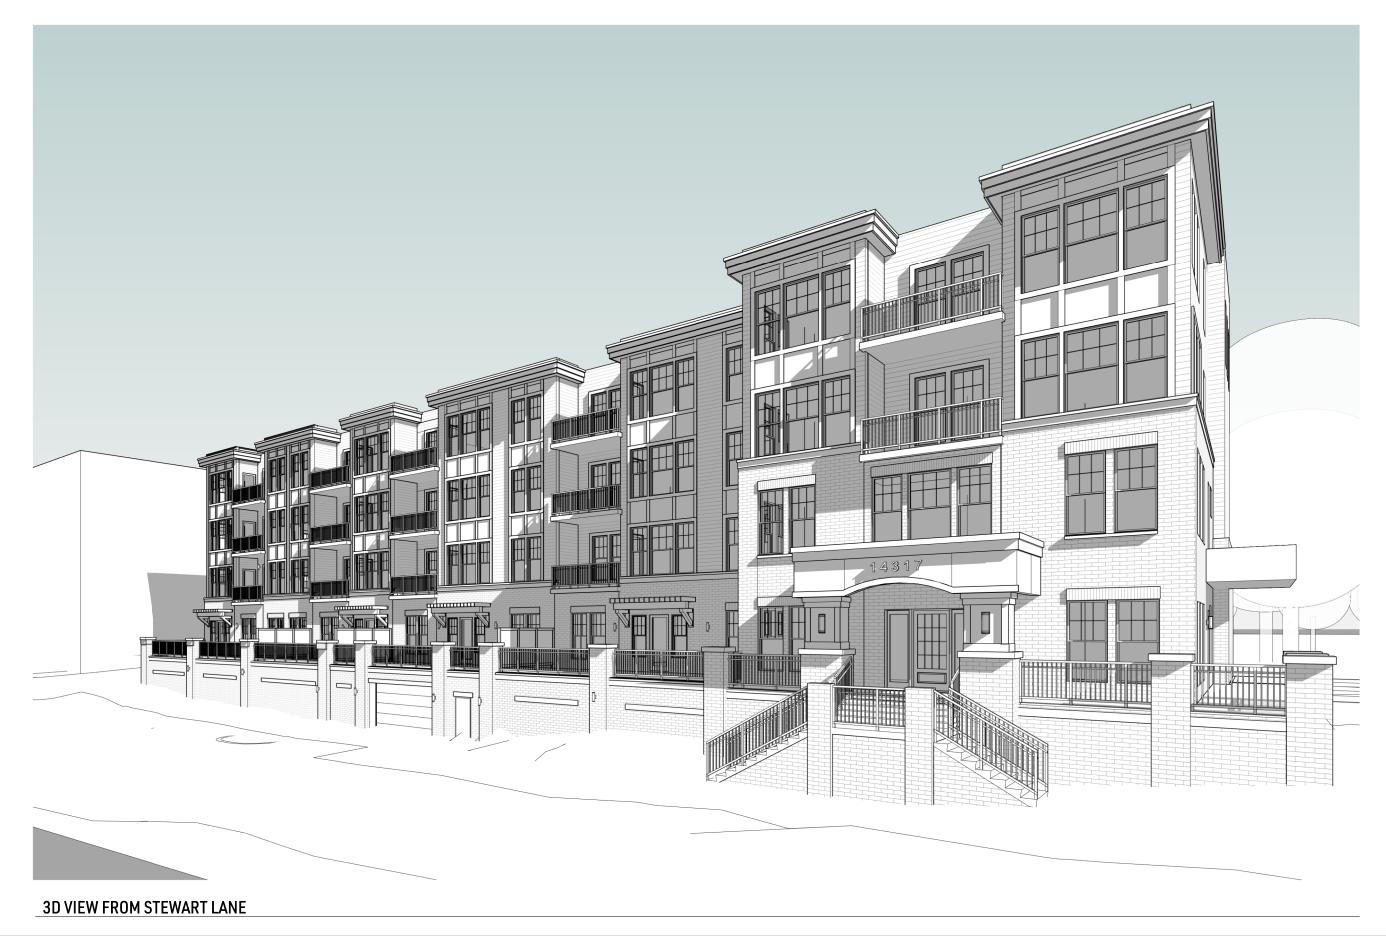

The exterior will consist of brick base with substantial windows and fiber cement siding and panels at the upper levels. Large walk out patios will be provided at the first floor apartment units over the below grade parking. Large recessed balconies will be provided at the upper floors units.

# 3D VIEW FROM STEWART LANE

VIEW FROM STEWART LANE