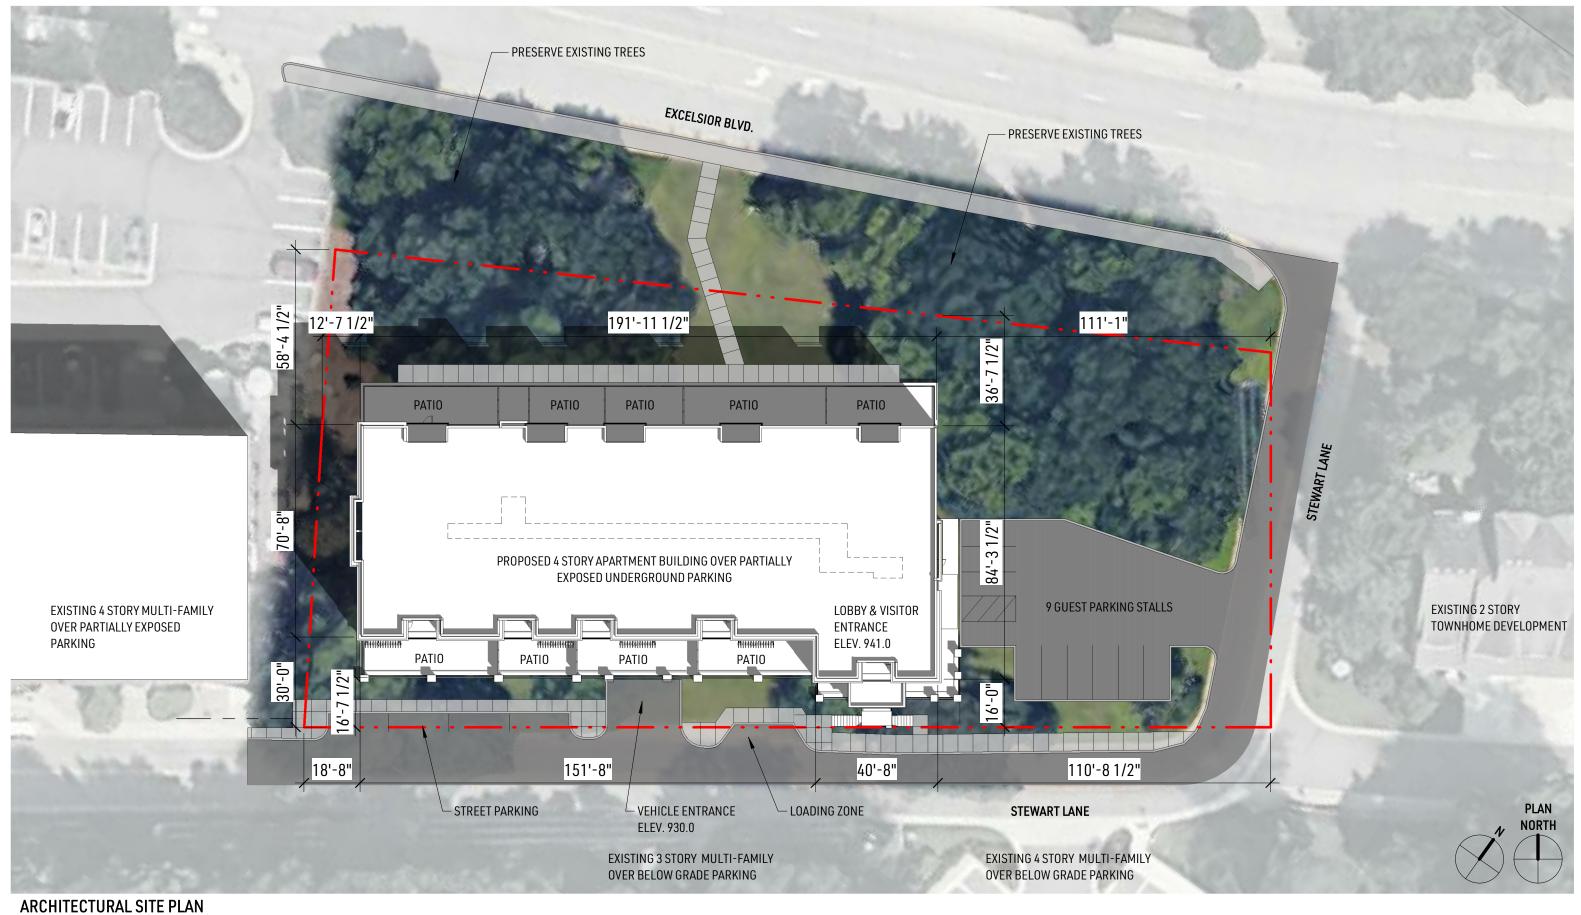

The proposed project will consist of a 4 story, 36 unit market rate apartment building with amenity spaces over enclosed partially exposed below grade parking garage. The unit mix will consist of one bedrooms, two bedrooms, two bedrooms plus den and a fourth floor penthouse. Enclosed parking will be entered from south side of the building along Stewart Lane and will include 36 standard parking stalls with 27 tandem stalls for a total of 63 enclosed parking stalls. Additionally, 9 off street guest parking stalls and 4 street parking stalls with a loading zone will be provided along Stewart Lane. The project will strive to maintain as much of the existing onsite trees as possible.

The exterior will consist of brick base with substantial windows and fiber cement siding and panels at the upper levels. Large walk out patios will be provided at the first floor apartment units over the below grade parking. Large recessed balconies will be provided at the upper floors units.

1/32" = 1'-0"

PROPOSED ARCHITECTURAL SITE PLAN 10/27/21

14317 EXCELSIOR BLVD.

MINNETONKA, MN 21-088

VIEW FROM STEWART LANE