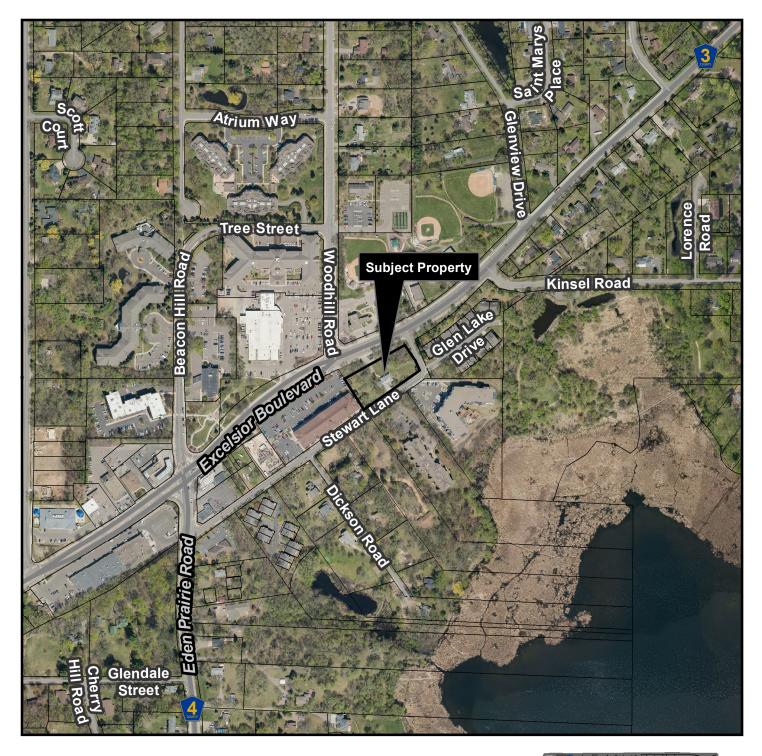

#### **Location Map**

Project: DJR Architecture Address: 14317 Excelsior Blvd

333 Washington Ave N Suite 210 | Union Plaza Minneapolis MN 55401 612.676.2700 | www.djrarch.com

#### **PROJECT NARRATIVE**

The proposed site 14317 Excelsior Boulevard is located at the corner of Excelsior Boulevard and Stewart Lane in Minnetonka, Minnesota and is presently zoned as R-1. The site currently has a single-family, one-story home with walk out basement that will be demolished.